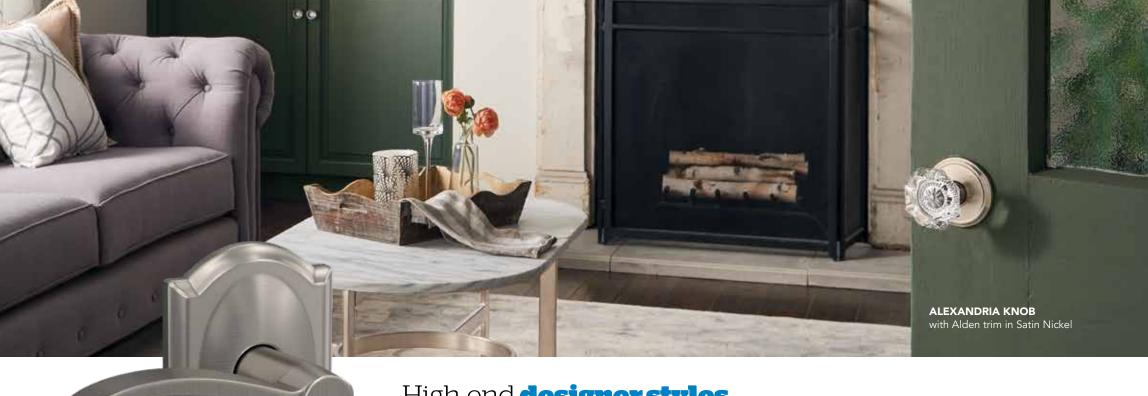

#### TRADITIONAL KNOBS AND LEVERS

Rooted in the past and focused on comfort, familiarity and romanticism.

**ALEXANDRIA KNOB** with Alden trim in Aged Bronze

**GEORGIAN KNOB** with Camelot trim in Satin Nickel