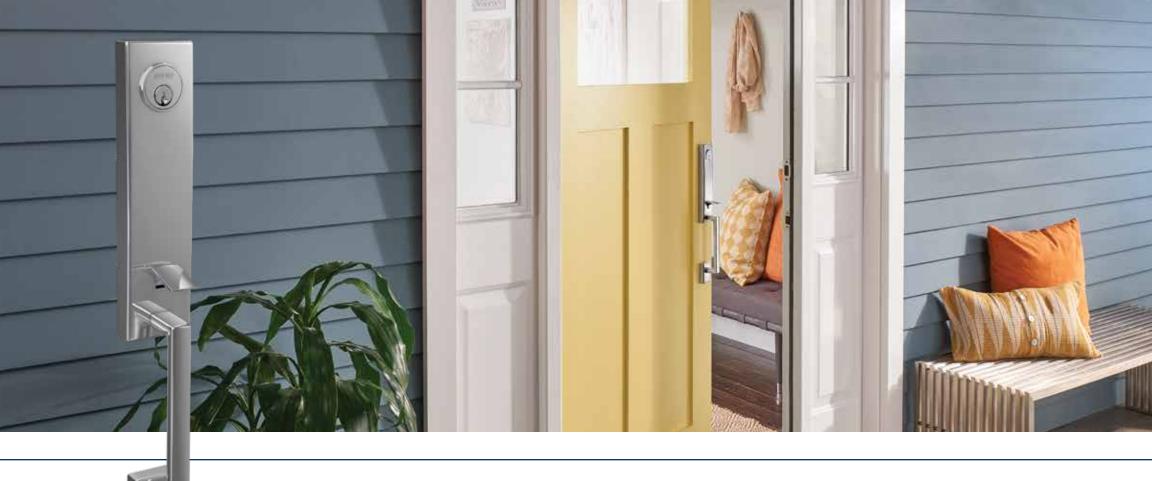

#### **3/4 TRIM HANDLESETS**

Premium Schlage Custom™ 3/4 Trim Handlesets extend the decorative trim from grip to deadbolt for a designer look.

### **HANDLESETS**

Schlage Custom™ Handlesets homeowners can coordinate style and finish inside and out.