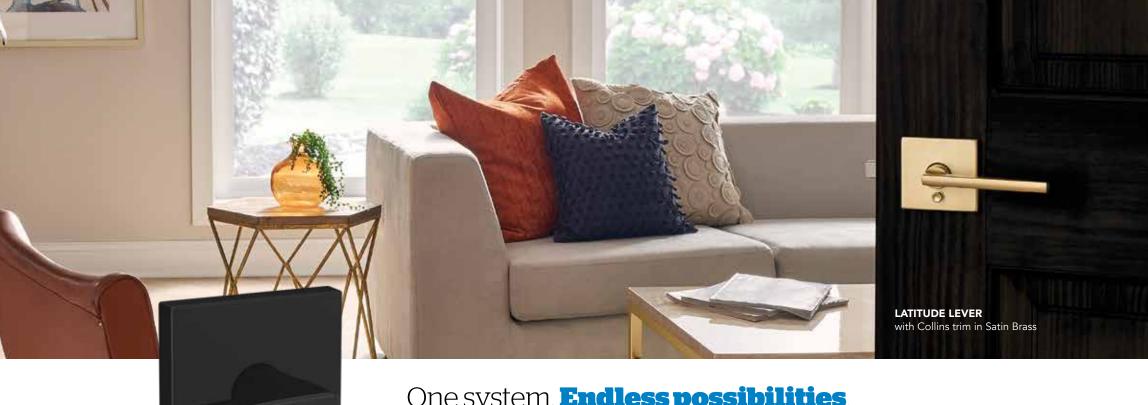

# **ENDLESS POSSIBILITIES.**

With a variety of finish, knob, lever and decorative trim options to choose from, customers can find the perfect look for any home.

High-end **designer styles**.

WHITNEY LEVER with Camelot trim in Satin Nickel