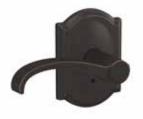

rs to find the perfect personalized option, Schlage Custom Door Hardware is effortless to install.

- Easy installation in minutes
- All you need is a screwdriver and included allen wrench
- BHMA Residential AAA



Backed by a limited lifetime mechanical and finish warranty.



Over 95 years of experience in product design and customer service.

# A STATE OF THE PERSON NAMED IN COLUMN TWO IS NOT THE OWNER. Use the suggested style and finish pairings shown here, or inspire your customer to create their own. With **Schlage Custom** Door Hardware, the possibilities are endless.

#### TRADITIONAL KNOBS AND LEVERS

Rooted in the past and focused on comfort, familiarity and romanticism.



**ALEXANDRIA KNOB** with Alden trim in Aged Bronze



**GEORGIAN KNOB** with Camelot trim in Satin Nickel



whitney Lever with Camelot trim in Aged Bronze



HOBSON KNOB with Camelot trim in Matte Black



GEORGIAN KNOB with Alden trim in Satin Brass



**ANDOVER KNOB** with Alden trim in Satin Nickel

#### TRANSITIONAL KNOBS AND LEVERS

Adaptable yet ever evolving, borrowing trends and fashions from design movements throughout history.



HOBSON KNOB with Kinsler trim in Polished Nickel



**DEMPSEY LEVER** with Rosewood trim in Matte Black



WHITNEY LEVER with Alden trim in Satin Nickel



PLYMOUTH KNOB with Collins trim in Satin Nickel



**BOWERY KNOB** with Kinsler trim in Satin Nickel



LATITUDE LEVER with Century trim in Aged Bronze

#### **CONTEMPORARY KNOBS AND LEVERS**

Relies on the simplicity of color and shape to provide aesthetic appeal, rather than elaborate design.



BOWERY