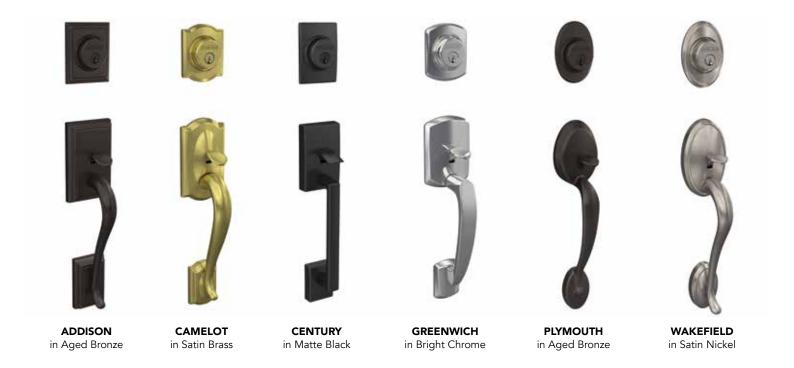

#### **3/4 TRIM HANDLESETS**

Premium Schlage Custom™ 3/4 Trim Handlesets extend the decorative trim from grip to deadbolt for a designer look.

### **HANDLESETS**

Schlage Custom™ Handlesets homeowners can coordinate style and finish inside and out.

Offer your customers a front door designer makeover with **Schlage Custom™ 3/4 Trim Handlesets**.

**CAMELOT HANDLESET** in Aged Bronze

Add instant polish to complete the look of any room with Schlage's architecturally-inspired knobs, levers and trim in lustrous, long-lasting finishes. Pair interior hardware with Schlage Custom<sup>TM</sup> Handlesets to coordinate the look inside and out.