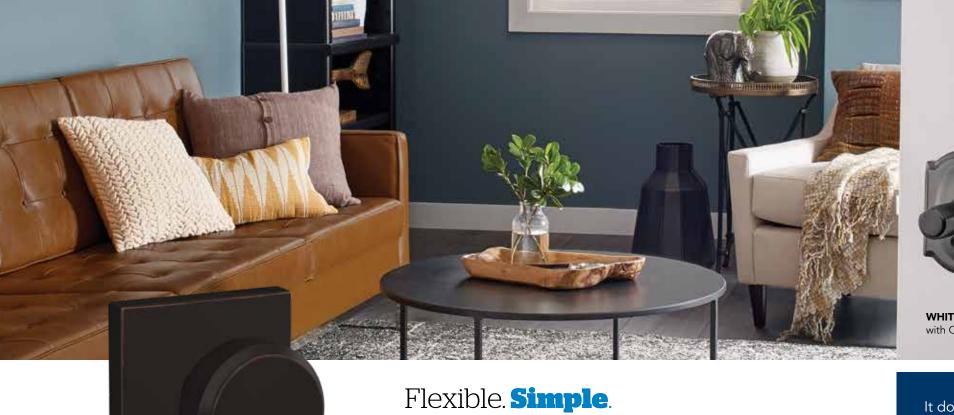

Not only is it easy for customers to find the perfect personalized option, Schlage Custom Door Hardware is effortless to install.

- Easy installation in minutes
- All you need is a screwdriver and included allen wrench
- BHMA Residential AAA