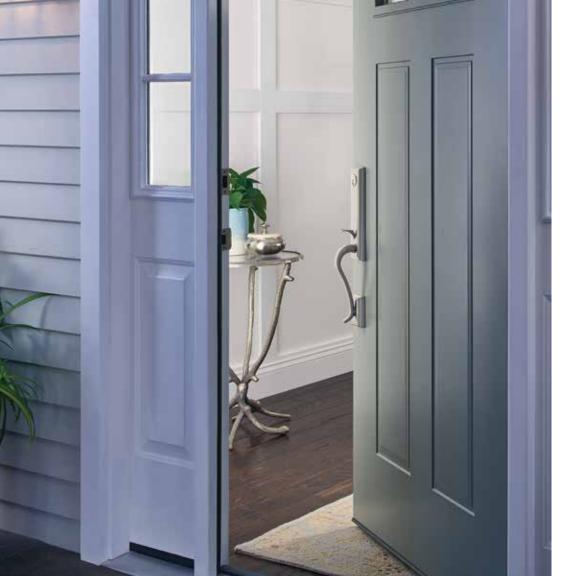

Offer your customers a front door designer makeover with **Schlage Custom™ 3/4 Trim Handlesets**.

**CAMELOT HANDLESET** in Aged Bronze

Add instant polish to complete the look of any room with Schlage's architecturally-inspired knobs, levers and trim in lustrous, long-lasting finishes. Pair interior hardware with Schlage Custom<sup>TM</sup> Handlesets to coordinate the look inside and out.

#### **3/4 TRIM HANDLESETS**

Premium Schlage Custom™ 3/4 Trim Handlesets extend the decorative trim from grip to deadbolt for a designer look.

### **HANDLESETS**

Schlage Custom™ Handlesets homeowners can coordinate style and finish inside and out.