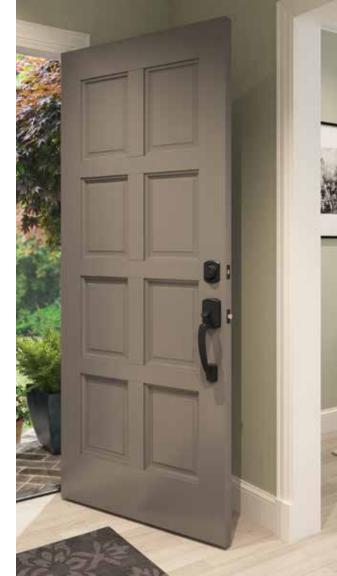

Offer your customers a front door designer makeover with **Schlage Custom™ 3/4 Trim Handlesets**.

**CAMELOT HANDLESET** in Aged Bronze

Add instant polish to complete the look of any room with Schlage's architecturally-inspired knobs, levers and trim in lustrous, long-lasting finishes. Pair interior hardware with Schlage Custom<sup>TM</sup> Handlesets to coordinate the look inside and out.

#### **3/4 TRIM HANDLESETS**

Premium Schlage Custom™ 3/4 Trim Handlesets extend the decorative trim from grip to deadbolt for a designer look.