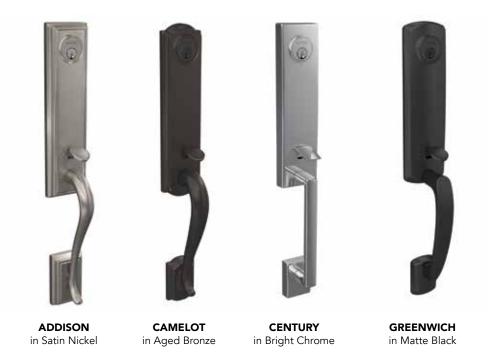

#### **3/4 TRIM HANDLESETS**

Premium Schlage Custom™ 3/4 Trim Handlesets extend the decorative trim from grip to deadbolt for a designer look.

### **HANDLESETS**

Schlage Custom™ Handlesets homeowners can coordinate style and finish inside and out.