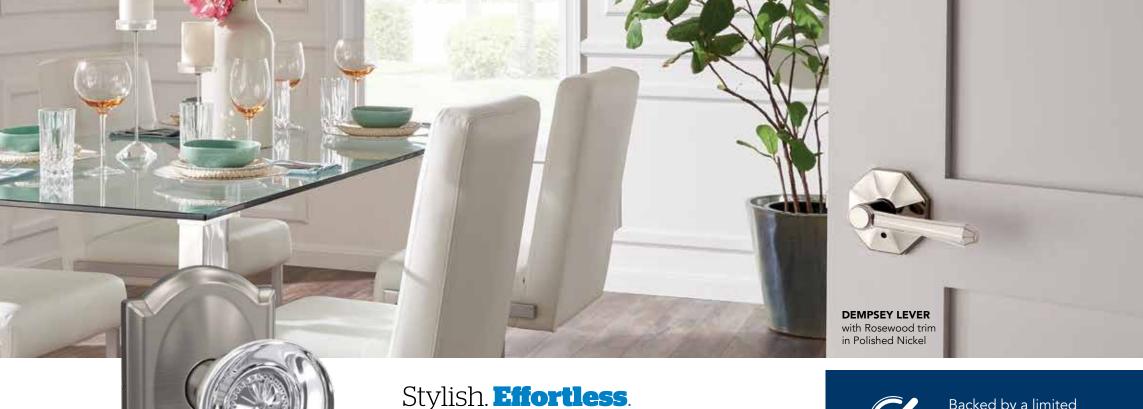

#### TRANSITIONAL KNOBS AND LEVERS

Adaptable yet ever evolving, borrowing trends and fashions from design movements throughout history.

HOBSON KNOB with Kinsler trim in Polished Nickel

**DEMPSEY LEVER** with Rosewood trim in Matte Black