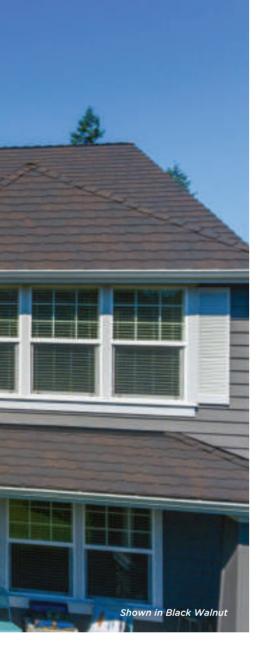

Luxury Shake-Look Shingles



Shown in Charcoal Black





### Natural elegance. Superior strength. Genuine luxury.

Welcome to the new standard in premium architectural roofing: Arcadia Shake® from CertainTeed.

Arcadia Shake is inspired by the iconic appearance of split wood shake, with each shingle formed from a high-grade blend of roofing asphalt, proven to outperform traditional shake roofing in virtually every environment. Unlike natural wood, Arcadia Shake is maintenance-free and provides a superior class of fire and wind resistance.

A fraction of the cost of wood shake, Arcadia Shake offers discerning homeowners an artisan look at a price that makes it the smart choice for protecting and beautifying their home.



### ARCADIA SHAKE COLOR PALETTE



Black Walnut



Charcoal Black





### ARCADIA SHAKE®

- Four-layer laminate construction mimics the look of cedar shakes
- Four cutouts on the top of each shingle add dimensionality
- Variegated edges enhance the authentic wood shake appearance
- Available in four dynamic colors





Shadow Gray

Shenandoah

### **BLACK WALNUT**



### CHARCOAL BLACK

.



(AR







# Strength with Style

### ARCADIA **SHAKE**<sup>®</sup>

- Fire resistance
- Algae resistance
- No maintenance
- Lifetime warranty



### **SPECIFICATIONS**

- Weight/square (approx.): 450 lbs
- Dimensions (overall): 37 1/2" x 19 1/2"
- Shingles/square: 48
- Bundle/square: 6
- Weather exposure: average 8"

CertainTeed products are tested to ensure the highest quality and comply with the following industry standards:

#### Fire Resistance:

- ASTM E108 Cla