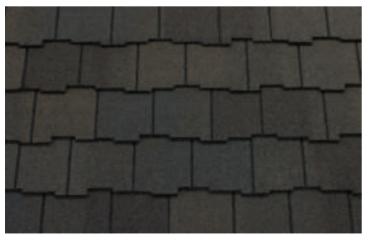

c appearance of split wood shake, with each shingle formed from a high-grade blend of roofing asphalt, proven to outperform traditional shake roofing in virtually every environment. Unlike natural wood, Arcadia Shake is maintenance-free and provides a superior class of fire and wind resistance.

A fraction of the cost of wood shake, Arcadia Shake offers discerning homeowners an artisan look at a price that makes it the smart choice for protecting and beautifying their home.



### ARCADIA SHAKE COLOR PALETTE



Black Walnut



Charcoal Black





### ARCADIA SHAKE®

- Four-layer laminate construction mimics the look of cedar shakes
- Four cutouts on the top of each shingle add dimensionality
- Variegated edges enhance the authentic wood shake appearance
- Available in four dynamic colors





Shadow Gray

Shenandoah

### **BLACK WALNUT**



### CHARCOAL BLACK

.



(AR







# Strength with Style

### ARCADIA **SHAKE**<sup>®</sup>

- Fire resistance
- Algae resistance
- No maintenance
- Lifetime warranty



### **SPECIFICATIONS**

- Weight/square (approx.): 450 lbs
- Dimensions (overall): 37 1/2" x 19 1/2"
- Shingles/square: 48
- Bundle/square: 6
- Weather exposure: average 8"

CertainTeed products are tested to ensure the highest quality and comply with the following industry standards:

#### Fire Resistance:

- ASTM E108 Class A
- ASTM D3018 Type 1

#### Wind Resistance:

- ASTM D3161 Class F
- ASTM D7158 Class H

#### **Tear Resistance:**

- ASTM D3462
- CSA Standard A123.5

#### Impact Resistance:

• UL2218 Class 3

### WARRANTY

- Lifetime limited transferable warrant