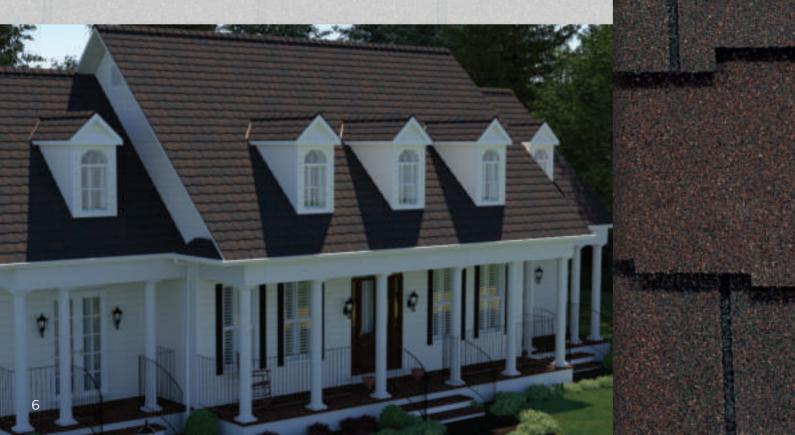

formed from a high-grade blend of roofing asphalt, proven to outperform traditional shake roofing in virtually every environment. Unlike natural wood, Arcadia Shake is maintenance-free and provides a superior class of fire and wind resistance.

A fraction of the cost of wood shake, Arcadia Shake offers discerning homeowners an artisan look at a price that makes it the smart choice for protecting and beautifying their home.



### ARCADIA SHAKE COLOR PALETTE



Black Walnut



Charcoal Black





### ARCADIA SHAKE®

- Four-layer laminate construction mimics the look of cedar shakes
- Four cutouts on the top of each shingle add dimensionality
- Variegated edges enhance the authentic wood shake appearance
- Available in four dynamic colors





Shadow Gray

Shenandoah

### **BLACK WALNUT**



### CHARCOAL BLACK

.



(AR







# Strength with Style

### ARCADIA **SHAKE**<sup>®</sup>

- Fire resistance
- Algae resistance
- No maintenance
- Lifetime warranty



### **SPECIFICATIONS**

- Weight/square (approx.): 450 lbs
- Dimensions (overall): 37 1/2" x 19 1/2"
- Shingles/square: 48
- Bundle/square: 6
- Weather exposure: average 8"

CertainTeed products are tested to ensure the highest quality and comply with the following industry standards:

#### Fire Resistance:

- ASTM E108 Class A
- ASTM D3018 Type 1

#### Wind Resistance:

- ASTM D3161 Class F
- ASTM D7158 Class H

#### **Tear Resistance:**

- ASTM D3462
- CSA Standard A123.5

#### Impact Resistance:

• UL2218 Class 3

### WARRANTY

- Lifetime limited transferable warranty against manufacturing defects on residential appl