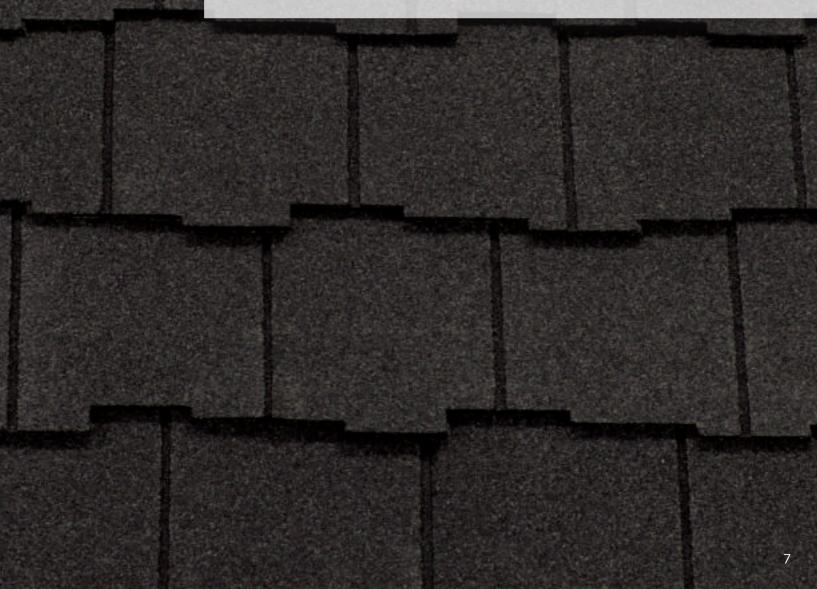

blend of roofing asphalt, proven to outperform traditional shake roofing in virtually every environment. Unlike natural wood, Arcadia Shake is maintenance-free and provides a superior class of fire and wind resistance.

A fraction of the cost of wood shake, Arcadia Shake offers discerning homeowners an artisan look at a price that makes it the smart choice for protecting and beautifying their home.



### ARCADIA SHAKE COLOR PALETTE



Black Walnut



Charcoal Black





### ARCADIA SHAKE®

- Four-layer laminate construction mimics the look of cedar shakes
- Four cutouts on the top of each shingle add dimensionality
- Variegated edges enhance the authentic wood shake appearance
- Available in four dynamic colors





Shadow Gray

Shenandoah

### **BLACK WALNUT**



### CHARCOAL BLACK

.



(AR







# Strength with Style

### ARCADIA **SHAKE**<sup>®</sup>

- Fire resistance
- Algae resistance
- No maintenance
- Lifetime warranty



### **SPECIFICATIONS**

- Weight/square (approx.): 450 lbs
- Dimensions (overall): 37 1/2" x 19 1/2"
- Shingles/square: 48
- Bundle/square: 6
- Weather exposure: average 8"

CertainTeed products are tested to ensure the highest quality and comply with the following industry standards:

#### Fire Resistance:

- ASTM E108 Class A
- ASTM D3018 Type 1

#### Wind Resistance:

- ASTM D3161 Class F
- ASTM D7158 Class H

#### **Tear Resistance:**

- ASTM D3462
- CSA Standard A123.5

#### Impact Resistance:

• UL2218 Class 3

### WARRANTY

- Lifetime limited transferable warranty against manufacturing defects on residential applications
- algae-resistan