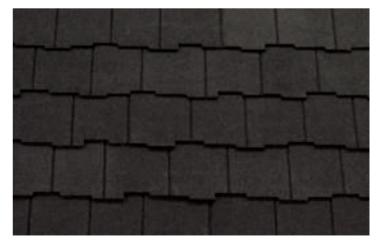

HAKE<sup>®</sup>

Luxury Shake-Look Shingles



Shown in Charcoal Black





### Natural elegance. Superior strength. Genuine luxury.

Welcome to the new standard in premium architectural roofing: Arcadia Shake® from CertainTeed.

Arcadia Shake is inspired by the iconic appearance of split wood shake, with each shingle formed from a high-grade blend of roofing asphalt, proven to outperform traditional shake roofing in virtually every environment. Unlike natural wood, Arcadia Shake is maintenance-free and provides a superior class of fire and wind resistance.

A fraction of the cost of wood shake, Arcadia Shake offers discerning homeowners an artisan look at a price that makes it the smart choice for protecting and beautifying their home.



### ARCADIA SHAKE COLOR PALETTE



Black Walnut



Charcoal Black





### ARCADIA SHAKE®

- Four-layer laminate construction mimics the look of cedar shakes
- Four cutouts on the top of each shingle add dimensionality
- Variegated edges enhance the authentic wood shake appearance
- Available in four dynamic colors





Shadow Gray

Shenandoah

### **BLACK WALNUT**



### CHARCOAL BLACK

.



(AR







# Strength with Style

### ARCADIA **SHAKE**<sup>®</sup>

- Fire resistance
- Algae resistance
- No maintenance
- Lifetime warranty



### **SPECIFICATIONS**

- Weight/square (approx.): 450 lbs
- Dimensions (overall): 37 1/2" x 19 1/2"
- Shingles/square: 48
- Bundle/square: 6
- Weather exposure: average 8"

CertainTeed products are tested to ensure the highest quality and comply with the following industry standards:

#### Fire Resistance