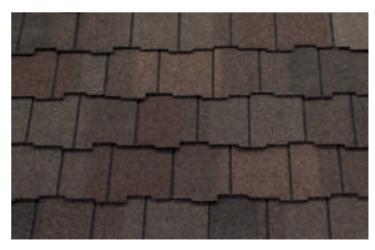

appearance of split wood shake, with each shingle formed from a high-grade blend of roofing asphalt, proven to outperform traditional shake roofing in virtually every environment. Unlike natural wood, Arcadia Shake is maintenance-free and provides a superior class of fire and wind resistance.

A fraction of the cost of wood shake, Arcadia Shake offers discerning homeowners an artisan look at a price that makes it the smart choice for protecting and beautifying their home.



### ARCADIA SHAKE COLOR PALETTE



Black Walnut



Charcoal Black





### ARCADIA SHAKE®

- Four-layer laminate construction mimics the look of cedar shakes
- Four cutouts on the top of each shingle add dimensionality
- Variegated edges enhance the authentic wood shake appearance
- Available in four dynamic colors





Shadow Gray

Shenandoah

### **BLACK WALNUT**



### CHARCOAL BLACK

.



(AR







# Strength with Style

### ARCADIA **SHAKE**<sup>®</sup>

- Fire resistance
- Algae resistance
- No maintenance
- Lifetime warranty



### **SPECIFICATIONS**

- Weight/square (approx.): 450 lbs
- Dimensions (overall): 37 1/2" x 19 1/2"
- Shingles/square: 48
- Bundle/square: 6
- Weather exposure: average 8"

CertainTeed products are tested to ensure the highest quality and comply with the following industry standards:

#### Fire Resistance:

- ASTM E108 Class A
- ASTM D3018 Type 1

#### Wind Resistance:

- ASTM D3161 Class F
- ASTM D7158 Class H

#### **Tear Resistance:**

- ASTM D3462
- CSA Standard A123.5

#### Impact Resistance:

• UL2218 Class 3

### WARRANTY

- Lifetime limited transferable warranty