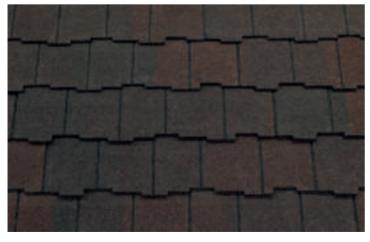

ARCADIA SHAKE<sup>®</sup>

Luxury Shake-Look Shingles



Shown in Charcoal Black





### Natural elegance. Superior strength. Genuine luxury.

Welcome to the new standard in premium architectural roofing: Arcadia Shake® from CertainTeed.

Arcadia Shake is inspired by the iconic appearance of split wood shake, with each shingle formed from a high-grade blend of roofing asphalt, proven to outperform traditional shake roofing in virtually every environment. Unlike natural wood, Arcadia Shake is maintenance-free and provides a superior class of fire and wind resistance.

A fraction of the cost of wood shake, Arcadia Shake offers discerning homeowners an artisan look at a price that makes it the smart choice for protecting and beautifying their home.



### ARCADIA SHAKE COLOR PALETTE



Black Walnut



Charcoal Black





### ARCADIA SHAKE®

- Four-layer laminate construction mimics the look of cedar shakes
- Four cutouts on the top of each shingle add dimensionality
- Variegated edges enhance the authentic wood shake appearance
- Available in four dynamic colors





Shadow Gray

Shenandoah

### **BLACK WALNUT**



### CHARCOAL BLACK

.



(AR







# Strength with Style

### ARCADIA **SHAKE**<sup>®</sup>

- Fire resistance
- Algae resistance
- No maintenance
- Lifetime warranty



### **SPECIFICATIONS**

- Weight/square (approx.): 450 lbs
- Dimensions (overall): 37 1/2" x 19 1/2"
- Shingles/square: 48
- Bundle/square: 6
- Weather exposure: average 8"

CertainTeed products are tested to ensure the highest quality and comply with the following industry standards:

####