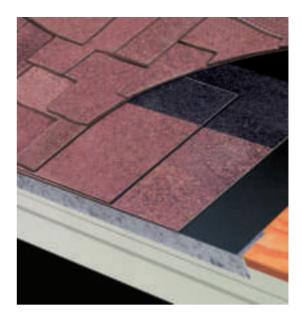

### A Promising Start.

Presidential Starter shingles, made from dual layers of high-quality asphalt, are constructed with a staggered offset for maximum water tightness along the roof edge.