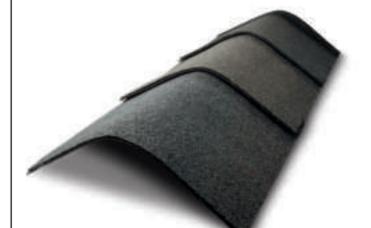

## The Perfect Accessory.

The finishing touch for roof hips and ridges, CertainTeed's Cedar Crest<sup>®</sup> accessory shingles match Arcadia Shake colors and are protected by the same warranty.