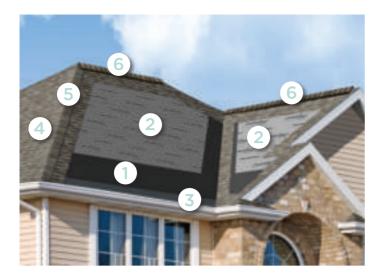

### Integrity Roof System™

Integrity is built from the bottom up. Layeron-layer, only CertainTeed provides the peace of mind that comes with the best components performing together for peak efficiency.

### Waterproof Underlayment

Waterproofing shingle underlayment prevents leaks from wind-driven rain and ice dams

### 2. Water-Resistant Underlayment

High-performance underlayment provides a water-resistant layer over the roof deck and a secondary barrier against leaks

### **3.** Starter Shingles

Perfect starts every time and designed to work in tandem with the roof shingles above

### 4. Roof Shingles

Choose the best, covered by the strongest warranty in the business

### 5. Hip & Ridge Caps

Perfect finish for hip and ridge lines, complementing all CertainTeed shingles

### 6. Roof Ventilation

Engineered for ideal roof ventilation especially when matched with CertainTeed Intake Vents