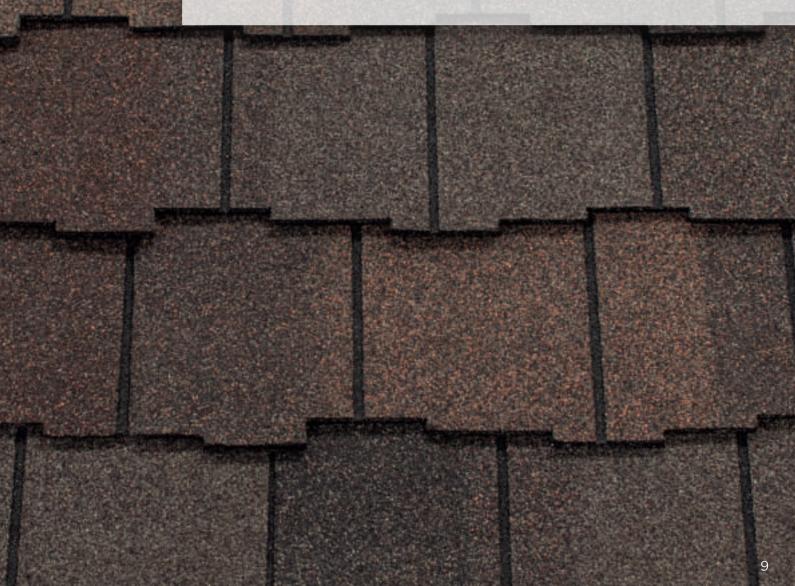

### ARCADIA SHAKE®

- Four-layer laminate construction mimics the look of cedar shakes
- Four cutouts on the top of each shingle add dimensionality
- Variegated edges enhance the authentic wood shake appearance
- Available in four dynamic colors

### ARCADIA **SHAKE**<sup>®</sup>

- Fire resistance
- Algae resistance
- No maintenance
- Lifetime warranty