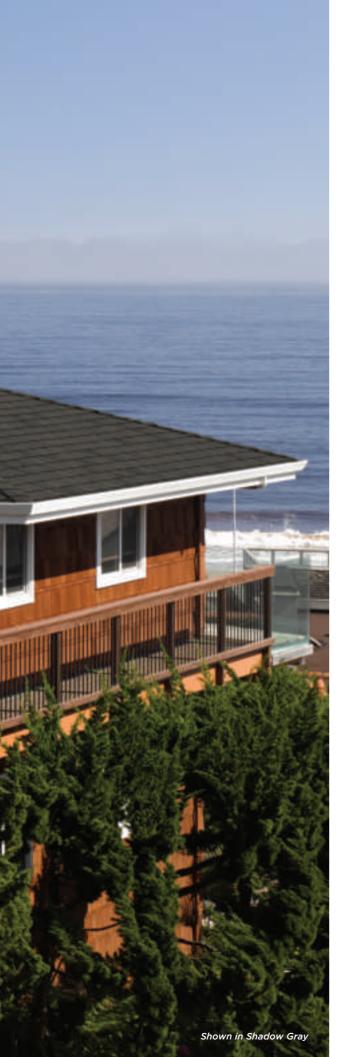

### Natural elegance. Superior strength. Genuine luxury.

Welcome to the new standard in premium architectural roofing: Arcadia Shake® from CertainTeed.

Arcadia Shake is inspired by the iconic appearance of split wood shake, with each shingle formed from a high-grade blend of roofing asphalt, proven to outperform traditional shake roofing in virtually every environment. Unlike natural wood, Arcadia Shake is maintenance-free and provides a superior class of fire and wind resistance.

A fraction of the cost of wood shake, Arcadia Shake offers discerning homeowners an artisan look at a price that makes it the smart choice for protecting and beautifying their home.