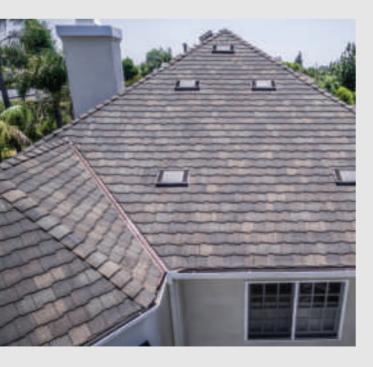

### Natural elegance. Superior strength. Genuine luxury.

Welcome to the new standard in premium architectural roofing: Arcadia Shake® from CertainTeed.

Arcadia Shake is inspired by the iconic appearance of split wood shake, with each shingle formed from a high-grade blend of roofing asphalt, proven to outperform traditional shake roofing in virtually every environment. Unlike natural wood, Arcadia Shake is maintenance-free and provides a superior class of fire and wind resistance.

A fraction of the cost of wood shake, Arcadia Shake offers discerning homeowners an artisan look at a price that makes it the smart choice for protecting and beautifying their home.