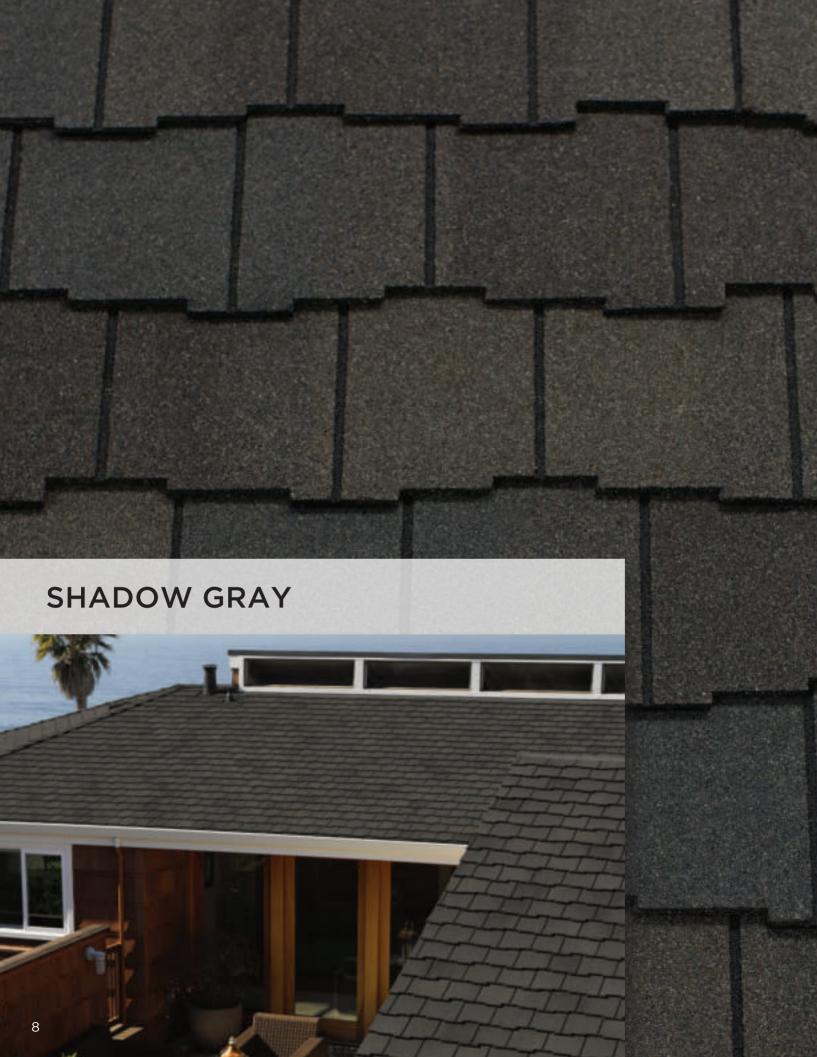

of roofing asphalt, proven to outperform traditional shake roofing in virtually every environment. Unlike natural wood, Arcadia Shake is maintenance-free and provides a superior class of fire and wind resistance.

A fraction of the cost of wood shake, Arcadia Shake offers discerning homeowners an artisan look at a price that makes it the smart choice for protecting and beautifying their home.



### ARCADIA SHAKE COLOR PALETTE



Black Walnut



Charcoal Black





### ARCADIA SHAKE®

- Four-layer laminate construction mimics the look of cedar shakes
- Four cutouts on the top of each shingle add dimensionality
- Variegated edges enhance the authentic wood shake appearance
- Available in four dynamic colors





Shadow Gray

Shenandoah

### **BLACK WALNUT**



### CHARCOAL BLACK

.



(AR







# Strength with Style

### ARCADIA **SHAKE**<sup>®</sup>

- Fire resistance
- Algae resistance
- No maintenance
- Lifetime warranty



### **SPECIFICATIONS**

- Weight/square (approx.): 450 lbs
- Dimensions (overall): 37 1/2" x 19 1/2"
- Shingles/square: 48
- Bundle/square: 6
- Weather exposure: average 8"

CertainTeed products are tested to ensure the highest quality and comply with the following industry standards:

#### Fire Resistance:

- ASTM E108 Class A
- ASTM D3018 Type 1

#### Wind Resistance:

- ASTM D3161 Class F
- ASTM D7158 Class H

#### **Tear Resistance:**

- ASTM D3462
- CSA Standard A123.5

#### Impact Resistance:

• UL2218 Class 3

### WARRANTY

- Lifetime limited transferable warranty against manufacturing defects on residential applications
- algae-resistance warr