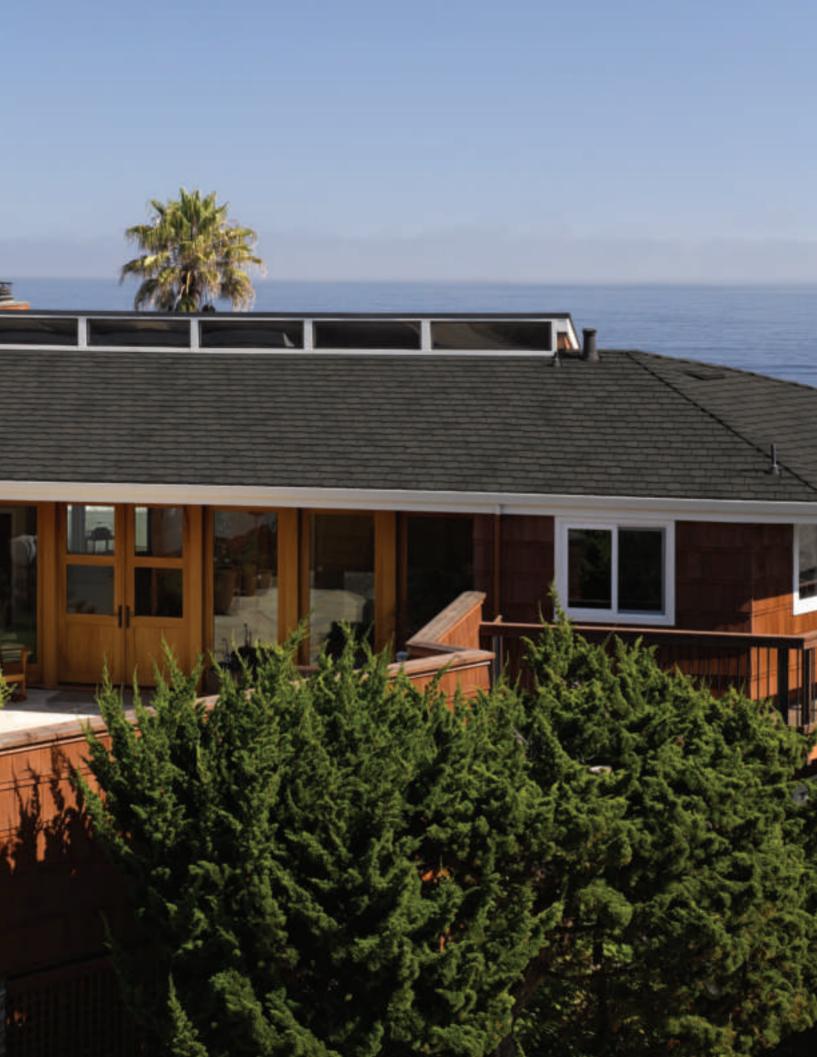

ARCADIA SHAKE<sup>®</sup>

Luxury Shake-Look Shingles



Shown in Charcoal Black





### Natural elegance. Superior strength. Genuine luxury.

Welcome to the new standard in premium architectural roofing: Arcadia Shake® from CertainTeed.

Arcadia Shake is inspired by the iconic appearance of split wood shake, with each shingle formed from a high-grade blend of roofing asphalt, proven to outperform traditional shake roofing in virtually every environment. Unlike natural wood, Arcadia Shake is maintenance-free and provides a superior class of fire and wind resistance.

A fraction of the cost of wood shake, Arcadia Shake offers discerning homeowners an artisan look at a price that makes it the smart choice for protecting and beautifying their home.



### ARCADIA SHAKE COLOR PALETTE



Black Walnut



Charcoal Black





### ARCADIA SHAKE®

- Four-layer laminate construct