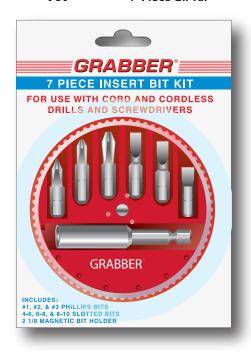

## **Short Nut Setter**



1/4" Short Nut Setter MSHS14 **MSHS516** 5/16" Short Nut Setter MSHS38 3/8" Short Nut Setter MSH14 1/4" Medium Nut Setter **MSH516** 5/16" Medium Nut Setter 3/8" Medium Nut Setter MSH38 MSHL14 1/4" Long Nut Setter **MSHL516** 5/16" Long Nut Setter MSHL38 3/8" Long Nut Setter

## **Quick Connect Bit Holder**



**BH142** Quick Connect Bit Holder

## Locking Bit Holder



MBHM143 Locking Bit Holder

#### **Bit Holder**



 MBHW14
 1/4 x 2-3/8 Bit Holder

 MBH143
 1/4 x 3 Bit Holder

 MBH146
 1/4 x 6 Bit Holder

 MBH1410
 1/4 x 10 Bit Holder

# Bits & Bit Holders

#### 7 Piece Insert Bit Kit

**107** 7 Piece Bit Kit



## **Phillips Bit**



**2BIT** #2 Phillips Bit **250PB1** #1 Phillips Bit **250PB2** #2 Phillips Bit **250PB3** #3 Phillips Bit

### **Square Bit**



**X950-1** #1 Square Bit **X950-2** #2 Square Bit

## **LOX Bit**



JBW1 1" LOX Bit
JBW2 2" LOX Bit
JBW3 3" LOX Bit
JBW350 3-1/2" LOX Bit
JBW450 4-1/2" LOX Bit

## **Grabber® Joint Tape**



ITEM # JT250 ITEM # JT500

Designed for banjo style taping machines, automatic taping systems and hand taping. Comes 2-1/16" wide and available in 250' and 500' rolls.

# **Grabber® Utility Blades**



ITEM # 1B1992

Extra Sharp. . .Extra Long Lasting! 100 Blades Per box (5 packs of 20)