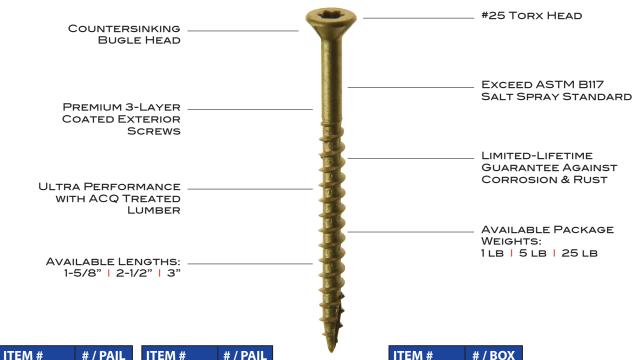

## PREMIUM DECK SCREW

**BUILDERS CHOICE®** Premium Deck Screws from **Mid-Am®** are the optimal fastener for wood and outdoor applications, including ACQ lumber.

Designed for both durability and aesthetics, features include a 1,500 hour salt spray rating, premium 3-layer coating and available in a variety of lengths to handle any project.

| 158PDTT1P | 1# |
|-----------|----|
| 212PDTT1P | 1# |
| 3PDTT1P   | 1# |

| ITEM#     | # / PAIL |
|-----------|----------|
| 158PDTT5P | 5#       |
| 212PDTT5P | 5#       |
| 3PDTT5P   | 5#       |

 ITEM #
 # / BOX

 158PDTT25P
 25#

 212PDTT25P
 25#

 3PDTT25P
 25#