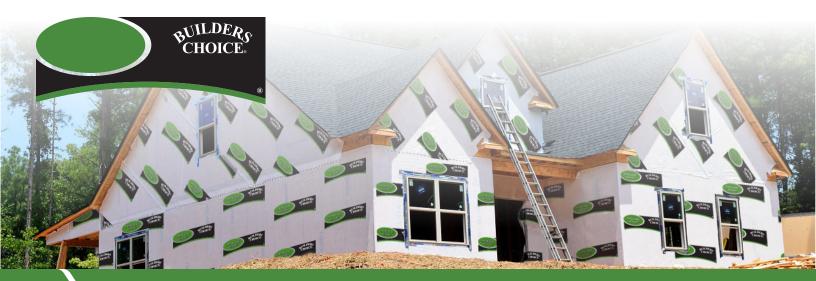

## 5 MIL WOVEN HOUSE WRAP

**BUILDERS CHOICE**<sup>®</sup> House Wrap from **Mid-Am**<sup>®</sup> . . . a strong, durable water resistant air infiltration barrier solution for wall systems.

## **Product Features:**

- **UV Protection:** Builders Choice<sup>®</sup> House Wrap isn't affected by UV rays tor up to nine months with UV inhibitors built into the construction and coating of the fabrics.
- Air Resistance: Builder Choice<sup>®</sup> House Wrap provides defense against air infiltration by reducing drafts, increasing comfort, and reducing energy loss from the home. By wrapping your home you're sealing gaps, cracks, or holes that may occur during construction. It's the perfect windbreaker for your home.
- **Strong & Durable:** If the wrap can't hold up to job site's "wear and tear", how can it perform it's job? Builders Choice<sup>®</sup> House Wrap exceeds industry standards.
- **Transmits Moisture Vapor:** MVTR is one of the most important factors in true performance in house wraps. Use Builders Choice House Wrap and know that your home will be protected from moisture entrapment. Moisture can escape from behind the house wrap, reducing the potential for inherent moisture problems that lead to rot and energy loss.
- **Easy Installation:** Builders Choice<sup>®</sup> House Wrap provides a level of translucency to improve wrap placement and installation. Builders Choice<sup>®</sup> House Wrap is built with just the right amount of rigidity to allow for a good, flat, and even install. This allows for ease of installing corners and bends that accompany many odd shaped homes. Now that's flexibility!