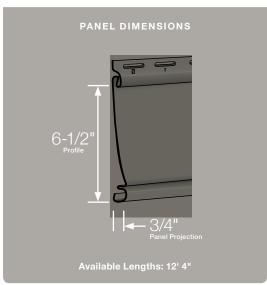

#### Panel Projection:

Identifies the full depth of a siding panel as measured from the back of the panel to the tip of the front of the panel. Deeper panel projections add rigidity to siding products while providing wider shadow lines that enhance aesthetics. This measurement is also used for proper sizing of accessories necessary to install the siding.