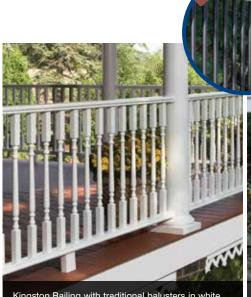

## NEW Aluminum Balusters

Black, powder-coated aluminum balusters now available for Oxford and Kingston Vinyl Railing.

Page 88