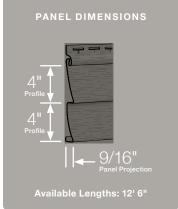

#### Panel Projection:

Identifies the full depth of a siding panel as measured from the back of the panel to the tip of the front of the panel. Deeper panel projections add rigidity to siding products while providing wider shadow lines that enhance aesthetics. This measurement is also used for proper sizing of accessories necessary to install the siding.

#### **Profiles:**

Lists the number of different profiles available within each product line. A profile is the contour or outline of a panel as viewed from the side or end. Product profiles, such as ledgestone, clapboard and dutchlap, are designed to mimic the different architectural styles of wood or stone cladding products.