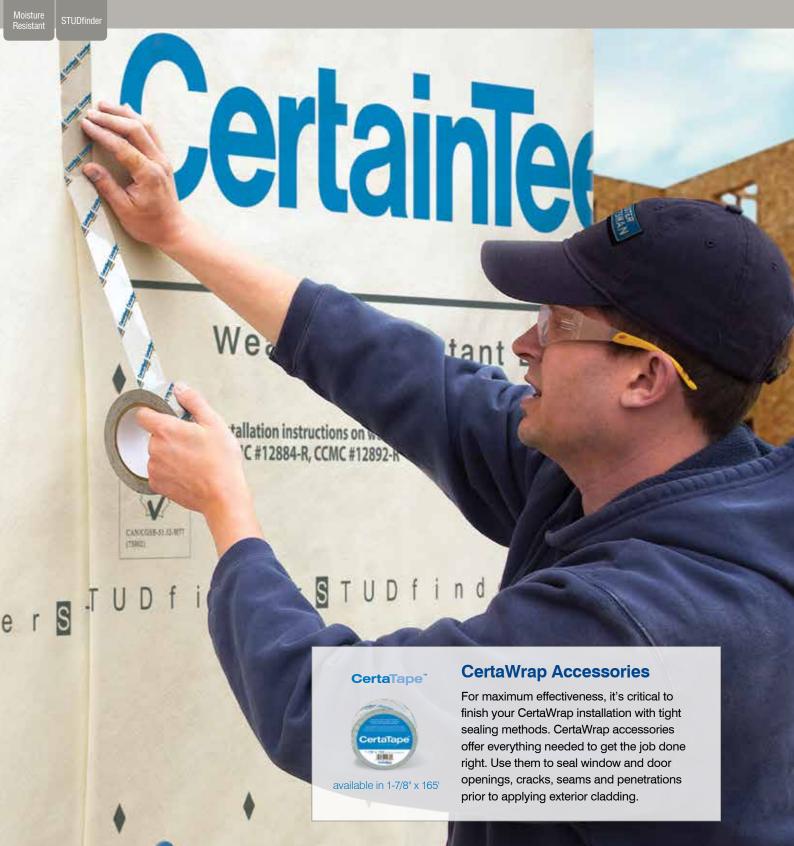

### **Underlayment**

| CertaWrap™ | <br>8 |
|------------|-------|
|            |       |

#### **Installation Features**

Many engineering innovations including the PanelThermometer, HammerTapper and StudFinder make CertainTeed Siding the industry leader.

CertainTeed continues to lead the industry by introducing CoolBack™ Technology for all CertainTeed vinyl siding and soffit panels. CoolBack's proprietary formulation is engineered to enhance panel performance.