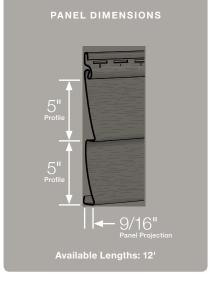

#### Panel Projection:

Identifies the full depth of a siding panel as measured from the back of the panel to the tip of the front of the panel. Deeper panel projections add rigidity to siding products while providing wider shadow lines that enhance aesthetics. This measurement is also used for proper sizing of accessories necessary to install the siding.

#### **Profiles:**

Lists the number of different profiles available within each product line. A profile is the contour or outline of a panel as viewed from the side or end. Product profiles, such as ledgestone, clapboard and dutchlap, are designed to mimic the different architectural styles of wood or stone cladding products.