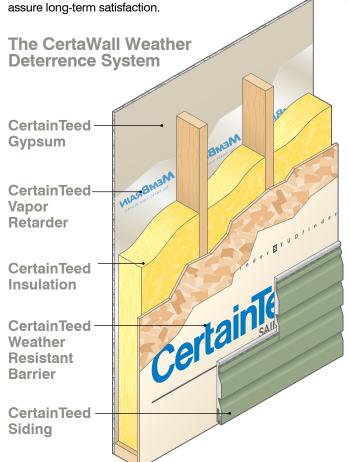

### **Underlayment**

| CertaWrap™ | <br>8 |
|------------|-------|
|            |       |