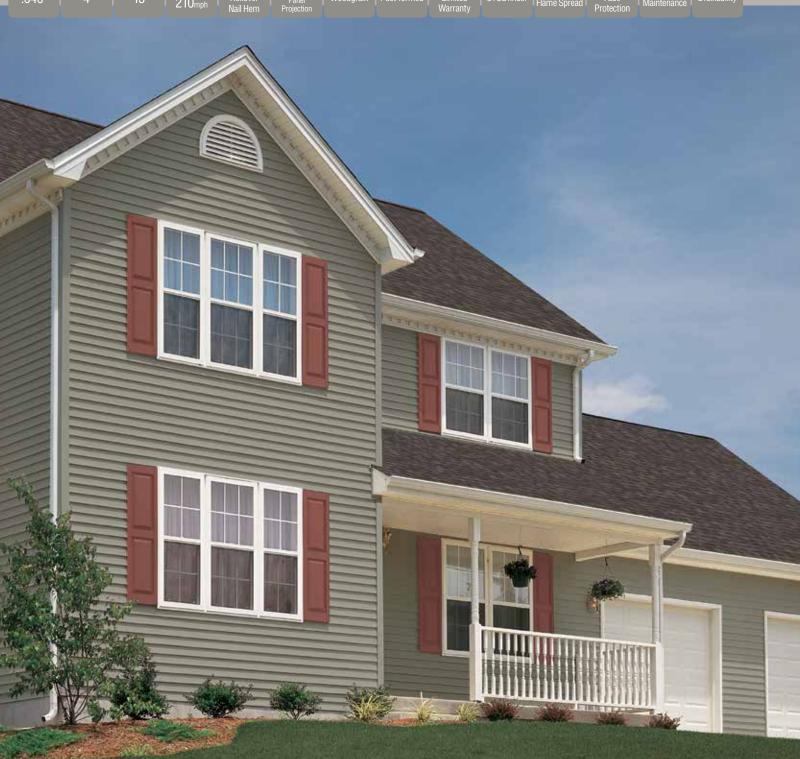

#### On Cover:

Siding: Cedar Impressions Individual 5"

Sawmill Shingles in driftwood blend with Monogram Double 4" Clapboard in flagstone and STONEfaçade Ledgestone

in adirondack snowfall.

Trim: Vinyl Carpentry®.

Columns: Tapered Round.

Roof: Landmark® in charcoal black