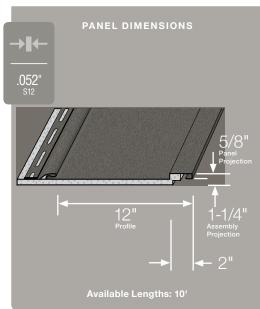

#### Panel Projection:

Identifies the full depth of a siding panel as measured from the back of the panel to the tip of the front of the panel. Deeper panel projections add rigidity to siding products while providing wider shadow lines that enhance aesthetics. This measurement is also used for proper sizing of accessories necessary to install the siding.

#### **Profiles:**

Lists the number of different profiles available within each product line. A profile is the contour or outline of a panel as viewed from the side or end. Product profiles, such as ledgestone, clapboard and dutchlap, are designed to mimic the different architectural styles of wood or stone cladding products.