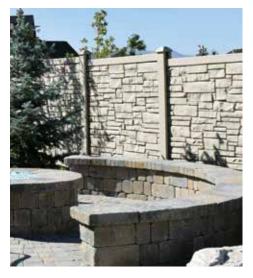

## STONEfaçade<sup>™</sup>

STONEfaçade Ledgestone is the affordable alternative to traditional masonry work, a luxurious exterior upgrade that will work within any of your customers' budgets. It's a panelized system that takes less time and material to install vs. custom masonry installation. A great fit for today's exterior mix-and-match trend, STONEfaçade Ledgestone gives you the opportunity to grab a piece of the lucrative stone masonry business without a major investment. With a little training you'll be ready to rock.

## Stone veneer panels for easy installation

The STONEfaçade Ledgestone system includes components that are designed to work together seamlessly, integrating with new or existing exterior cladding for a beautiful finished appearance.

3 panel widths are randomly pre-mixed in a carton to optimize panel's appearance.

Panelized

Note: STONEfaçade Ledgestone is suitable for use in two-story exterior applications up to 30' high.

Designed for years of worry-free performance, STONEfaçade Ledgestone requires no sealing, coating or mortar. And unlike actual individual stone and other manufactured stone cladding products, STONEfaçade Ledgestone is an easy-to-install panelized system.

## Moisture management to protect your home

CertainTeed STONEfaçade Ledgestone features the industry's only **fully-integrated rainscreen**, providing additional structural support and ample drainage from top to bottom for outstanding moisture management and protection of your most important investment. Our rainscreen helps prevent potential structural damage and mold, a common occurrence when masonry products are installed without a well-defined drainage space.