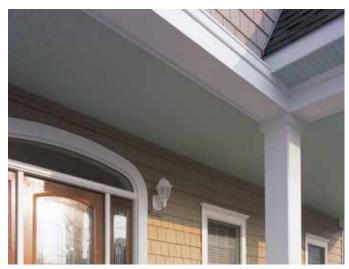

#### On Cover:

Siding: Cedar Impressions Individual 5"

Sawmill Shingles in driftwood blend with Monogram Double 4" Clapboard in flagstone and STONEfaçade Ledgestone

in adirondack snowfall.

Trim: Vinyl Carpentry®.

Columns: Tapered Round.

Roof: Landmark® in charcoal black