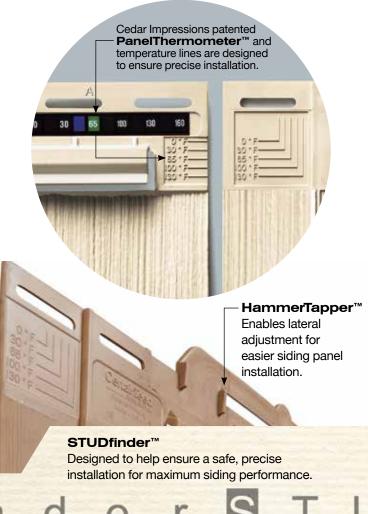

#### **Installation Features**

Many engineering innovations including the PanelThermometer, HammerTapper and StudFinder make CertainTeed Siding the industry leader.

CertainTeed continues to lead the industry by introducing CoolBack™ Technology for all CertainTeed vinyl siding and soffit panels. CoolBack's proprietary formulation is engineered to enhance panel performance.

#### **Fastener Indicator:**

CertainTeed is the only siding engineered to include an integral fastener placement guide on each panel. The Patented STUDfinder™ Installation System and Cedar Impressions® fastener indicators are designed to help ensure a safe, precise installation for maximum siding performance.