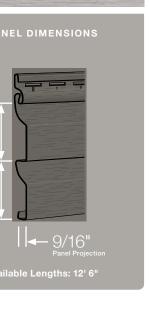

#### Panel Projection:

Identifies the full depth of a siding panel as measured from the back of the panel to the tip of the front of the panel. Deeper panel projections add rigidity to siding products while providing wider shadow lines that enhance aesthetics. This measurement is also used for proper sizing of accessories necessary to install the siding.