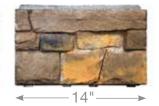

3 panel widths are randomly pre-mixed in a carton to optimize panel's appearance.

Panelized

Note: STONEfaçade Ledgestone is suitable for use in two-story exterior applications up to 30' high.

Designed for years of worry-free performance, STONEfaçade Ledgestone requires no sealing, coating or mortar. And unlike actual individual stone and other manufactured stone cladding products, STONEfaçade Ledgestone is an easy-to-install panelized system.