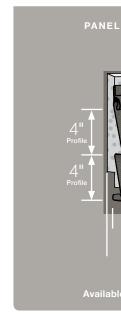

#### Panel Projection:

Identifies the full depth of a siding panel as measured from the back of the panel to the tip of the front of the panel. Deeper panel projections add rigidity to siding products while providing wider shadow lines that enhance aesthetics. This measurement is also used for proper sizing of accessories necessary to install the siding.

#### **Profiles:**

Lists the number of different profiles available within each product line. A profile is the contour or outline of a panel as viewed from the side or end. Product profiles, such as ledgestone, clapboard and dutchlap, are designed to mimic the different architectural styles of wood or stone cladding products.