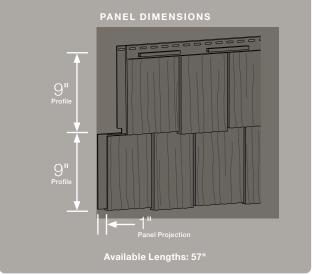

#### Panel Projection:

Identifies the full depth of a siding panel as measured from the back of the panel to the tip of the front of the panel. Deeper panel projections add rigidity to siding products while providing wider shadow lines that enhance aesthetics. This measurement is also used for proper sizing of accessories necessary to install the siding.

#### **Profiles:**

Lists the number of different profiles available within each product line. A profile is the contour or outline of a panel as viewed from the side or end. Product profiles, such as ledgestone, clapboard and dutchlap, are designed to mimic the different architectural styles of wood or stone cladding products.