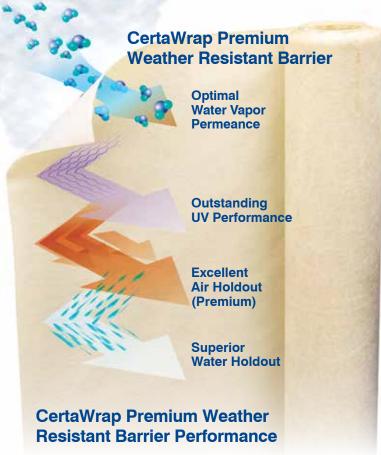

### **Underlayment**

| CertaWrap™ | <br>8 |
|------------|-------|
|            |       |