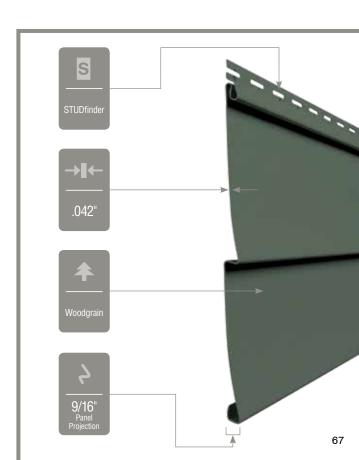

#### Colors:

Shows the number of different colors available within each product line. The CertainTeed Siding Collection features solid colors that replicate the look of freshly painted cedar and variegated blends which provide the appearance of semi-transparent stained finish.

#### **Extended Lengths:**

Indicates products that are available in extended lengths, including 16', 20' and 25'. Longer length siding significantly reduces the number of seams when panels overlap horizontally, increasing the overall aesthetics of the wall.

#### Panel Projection:

Identifies the full depth of a siding panel as measured from the back of the panel to the tip of the front of the panel. Deeper panel projections add rigidity to siding products while providing wider shadow lines that enhance aesthetics. This measurement is also used for proper sizing of accessories necessary to install the siding.

#### **Profiles:**

Lists the number of different profiles available within each product line. A profile is the contour or outline of a panel as viewed from the side or end. Product profiles, such as ledgestone, clapboard and dutchlap, are designed to mimic the different architectural styles of wood or stone cladding products.

#### Texture:

Indicates available textures within each product line. Whether you are seeking the smooth appearance of milled cedar, authentic stone look, or one of the many TrueTexture™ woodgrains molded from real cedar boards, CertainTeed offers a wide array of architecturally authentic product textures to choose from.

#### **Fastener Indicator:**

CertainTeed is the only siding engineered to include an integral fastener placement guide on each panel. The Patented STUDfinder™ Installation System and Cedar Impressions® fastener indicators are designed to help ensure a safe, precise installation for maximum siding performance.