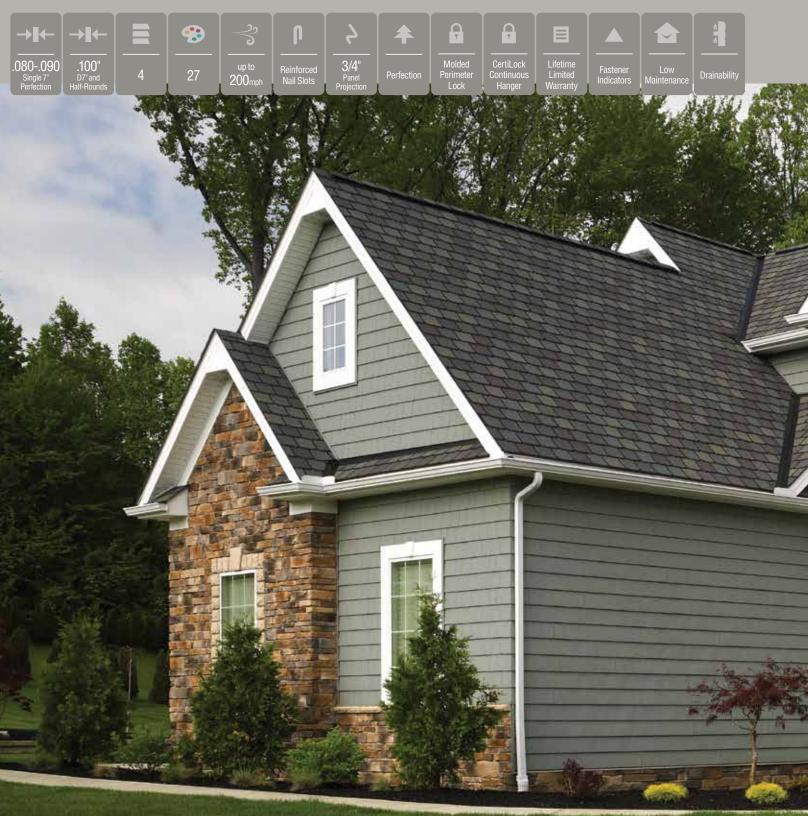

## Infographic Guide

Below you will find an explanation of each icon used for easy reference to identify and compare the many product features, benefits and specifications of the siding products offered by CertainTeed.

## **Aesthetics**

#### Colors:

Shows the number of different colors available within each product line. The CertainTeed Siding Collection features solid colors that replicate the look of freshly painted cedar and variegated blends which provide the appearance of semi-transparent stained finish.

#### **Extended Lengths:**

Indicates products that are available in extended lengths, including 16', 20' and 25'. Longer length siding significantly reduces the number of seams when panels overlap horizontally, increasing the overall aesthetics of the wall.

#### Panel Projection:

Identifies the full depth of a siding panel as measured from the back of the panel to the tip of the front of the panel. Deeper panel projections add rigidity to siding products while providing wider shadow lines that enhance aesthetics. This measurement is also used for proper sizing of accessories necessary to install the siding.

#### **Profiles:**

Lists the number of different profiles available within each product line. A profile is the contour or outline of a panel as viewed from the side or end. Product profiles, such as ledgestone, clapboard and dutchlap, are designed to mimic the different architectural styles of wood or stone cladding products.

#### Texture:

Indicates available textures within each product line. Whether you are seeking the smooth appearance of milled cedar, authentic stone look, or one of the many TrueTexture™ woodgrains molded from real cedar boards, CertainTeed offers a wide array of architecturally authentic product textures to choose from.

## Installation

#### **Fastener Indicator:**

CertainTeed is the only siding engineered to include an integral fastener placement guide on each panel. The Patented STUDfinder™ Installation System and Cedar Impressions® fastener indicators are designed to help ensure a safe, precise installation for maximum siding performance.

#### Lock:

Designates the panel lock design of the product. CertainTeed Siding Products feature proprietary locking designs created to optimize the alignment and installation for each specific product. The special features of CertiLock<sup>TM</sup> and DuraLock<sup>®</sup> ensure that every siding panel goes on the wall straight and secure.

#### No Mortar:

Product does not required mortar - making installation clean, quick and easy. A no mortar installation also means special masonary skills are not required.

#### Panelized:

Each panel features a stainless steel insert that functions as both rainscreen and reinforcement. Perimeter edges are beveled to hide the substrate for a more attractive appearance.

## **Performance**

#### **Drainability / Moisture Resistance:**

Product technology eliminates the common problem of moisture accumulation in wall cavities through the use of innovative materials, rainscreens, weep holes or open designs.

#### **Fade Protection:**

CertainTeed offers an industry-leading spectrum of colors including unique, darker shades and semi-transparent stained blends for virtually unlimited design possibilities. Utilizing a unique pigment chemistry, CertainTeed guarantees Lifetime Fade Protection on our vinyl siding.

#### Fastening Hem Design:

Identifies the type of fastening hem design on a cladding product. Rollovers and / or reinforcing ribs are used to stiffen the nail hem of a siding panel, giving it a straighter appearance on the wall while contributing to the wind load resistance of the product.

#### Flame Spread Rating:

Indicates products that are Class A Flame Spread Classified, meaning that the material is highly resistant to fire and does not spread flames quickly and/or is self-extinguishing.

#### Low Maintenance:

Unlike other cladding products that require regular repainting, recaulking, tuckpointing, and sealing to maintain their aesthetics, CertainTeed cladding products can be kept beautiful using a soft bristle brush and a bucket of soapy water.

#### Panel Thickness:

Defines the average thickness or gauge of a siding panel which is an important element of siding quality. Thicker panels look straighter on the wall, are more durable, and hold up against impacts and high winds. CertainTeed siding products are regularly audited by Architectural Testing, Inc. to ensure they meet or exceed ASTM standards for vinyl siding.

#### Warranty:

CertainTeed shakes, shingles, insulated, horizontal, soffit and vertical products are covered by a Lifetime Limited Warranty. STONEfaçade products are covered by a 20-Year Limited Warranty.

#### Wind Load:

This is the rating for the maximum wind pressure that a siding product can withstand. All CertainTeed Siding products are rigorously tested by Intertek Group plc. to meet or exceed ASTM standards for resistance to negative wind load pressures.