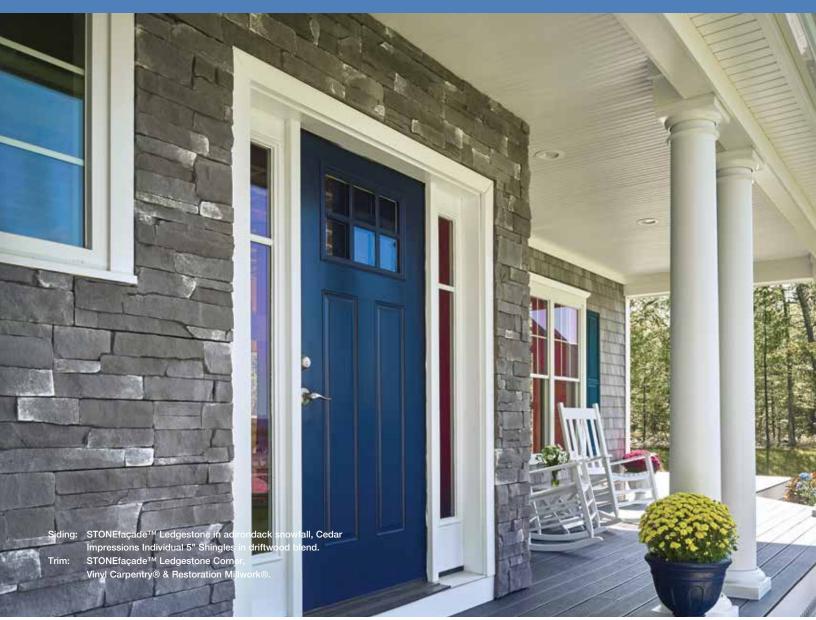

#### On Cover:

Siding: Cedar Impressions Individual 5"

Sawmill Shingles in driftwood blend with Monogram Double 4" Clapboard in flagstone and STONEfaçade Ledgestone

in adirondack snowfall.

Trim: Vinyl Carpentry®.

Columns: Tapered Round.

Roof: Landmark® in charcoal black