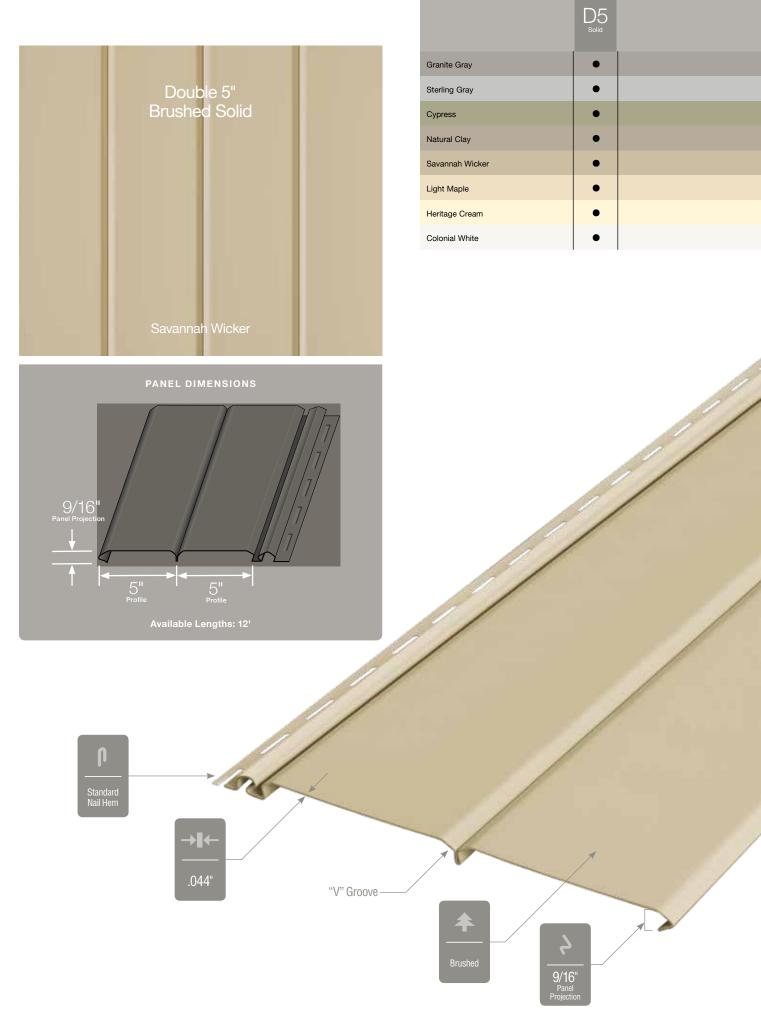

### **Soffit / Vertical Siding**

| Board & Batten Vertical Siding/C |
|----------------------------------|
| Chamfer Board™ Vertical Siding72 |
| Triple 3-1/3"74                  |
| Perimeter™ Triple 3-1/3"74       |
| Beaded74                         |
| Ironmax <sup>™</sup> 76          |
| Universal76                      |
| Value77                          |

## Infographic Guide

Below you will find an explanation of each icon used for easy reference to identify and compare the many product features, benefits and specifications of the siding products offered by CertainTeed.

## **Aesthetics**

#### Colors:

Shows the number of different colors available within each product line. The CertainTeed Siding Collection features solid colors that replicate the look of freshly painted cedar and variegated blends which provide the appearance of semi-transparent stained finish.

#### **Extended Lengths:**

Indicates products that are available in extended lengths, including 16', 20' and 25'. Longer length siding significantly reduces the number of seams when panels overlap horizontally, increasing the overall aesthetics of the wall.

#### Panel Projection:

Identifies the full depth of a siding panel as measured from the back of the panel to the tip of the front of the panel. Deeper panel projections add rigidity to siding products while providing wider shadow lines that enhance aesthetics. This measurement is also used for proper sizing of accessories necessary to install the siding.

#### **Profiles:**

Lists the number of different profiles available within each product line. A profile is the contour or outline of a panel as viewed from the side or end. Product profiles, such as ledgestone, clapboard and dutchlap, are designed to mimic the different architectural styles of wood or stone cladding products.

#### Texture:

Indicates available textures within each product line. Whether you are seeking the smooth appearance of milled cedar, authentic stone look, or one of the many TrueTexture™ woodgrains molded from real cedar boards, CertainTeed offers a wide array of architecturally authentic product textures to choose from.