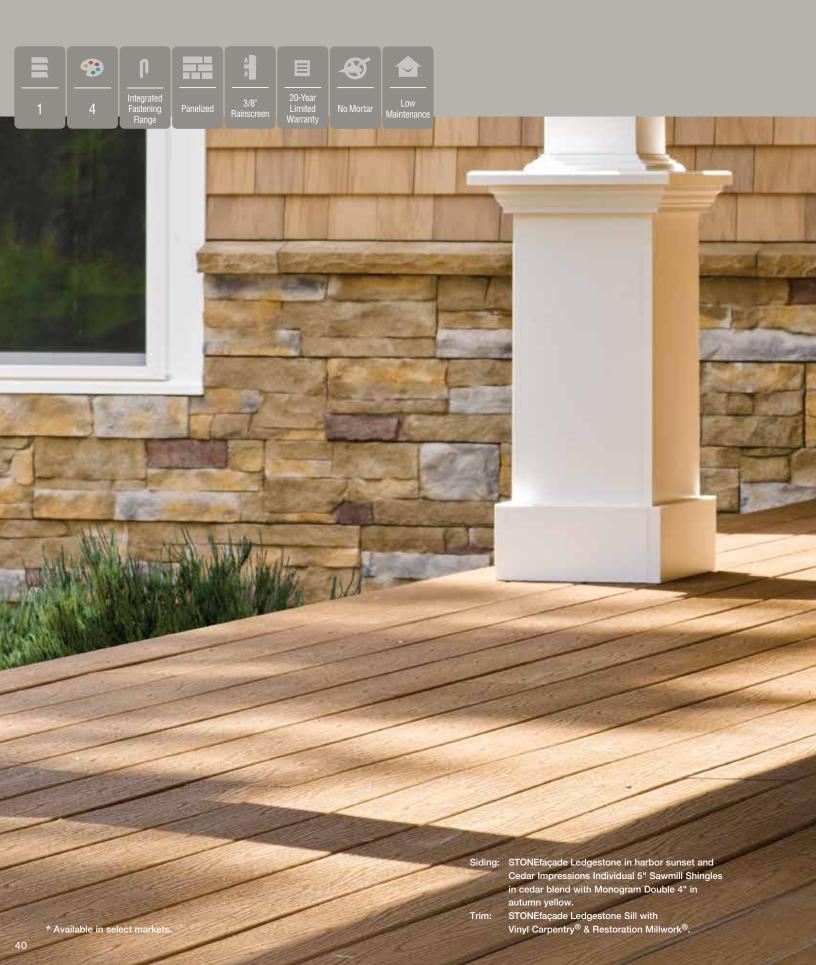

## STONEfaçade<sup>™</sup>

STONEfaçade Ledgestone is the affordable alternative to traditional masonry work, a luxurious exterior upgrade that will work within any of your customers' budgets. It's a panelized system that takes less time and material to install vs. custom masonry installation. A great fit for today's exterior mix-and-match trend, STONEfaçade Ledgestone gives you the opportunity to grab a piece of the lucrative stone masonry business without a major investment. With a little training you'll be ready to rock.

## Stone veneer panels for easy installation

The STONEfaçade Ledgestone system includes components that are designed to work together seamlessly, integrating with new or existing exterior cladding for a beautiful finished appearance.

3 panel widths are randomly pre-mixed in a carton to optimize panel's appearance.

Panelized

Note: STONEfaçade Ledgestone is suitable for use in two-story exterior applications up to 30' high.

Designed for years of worry-free performance, STONEfaçade Ledgestone requires no sealing, coating or mortar. And unlike actual individual stone and other manufactured stone cladding products, STONEfaçade Ledgestone is an easy-to-install panelized system.

## Moisture management to protect your home

CertainTeed STONEfaçade Ledgestone features the industry's only **fully-integrated rainscreen**, providing additional structural support and ample drainage from top to bottom for outstanding moisture management and protection of your most important investment. Our rainscreen helps prevent potential structural damage and mold, a common occurrence when masonry products are installed without a well-defined drainage space.