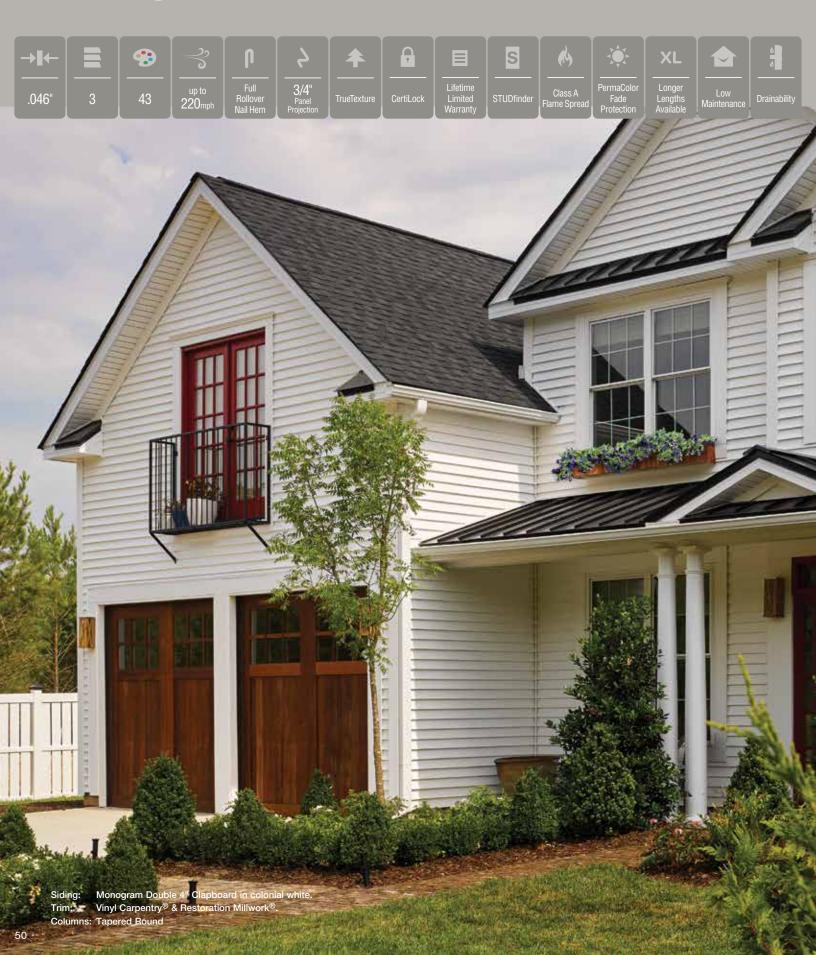

## **Horizontal Siding**

| Monogram®/ XL                    | 50 |
|----------------------------------|----|
| Restoration Classic <sup>™</sup> | 54 |
| Carolina Beaded™                 | 58 |
| MainStreet™                      | 60 |
| Wolverine American Legend™       | 66 |
| Encore™                          | 68 |