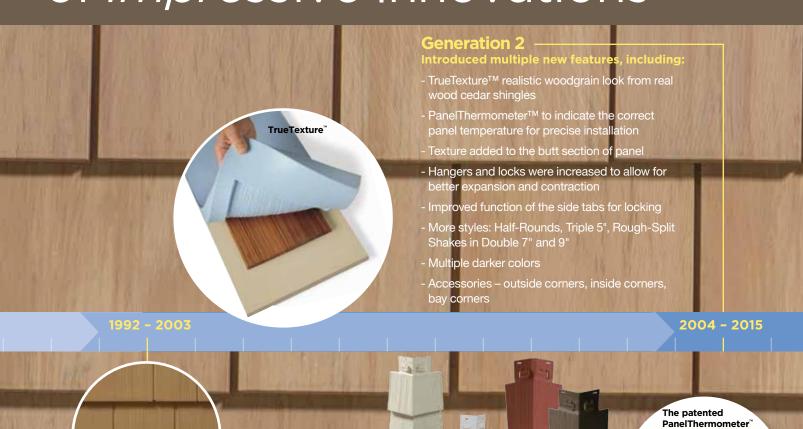

## **Generation 1**

- National launch in 1992
- Double 7" Perfection Shingle, available in 4 colors
- Initially produced as a vacuum-formed product

10

 First injection molded, vertical woodgrain product for precise duplication of real wood texture

## Cedar Impressions®

Polymer Shake & Shingle Siding

to help make proper cuts easier