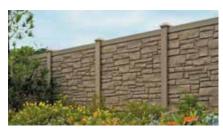

## STONEfaçade<sup>™</sup>

STONEfaçade Ledgestone is the affordable alternative to traditional masonry work, a luxurious exterior upgrade that will work within any of your customers' budgets. It's a panelized system that takes less time and material to install vs. custom masonry installation. A great fit for today's exterior mix-and-match trend, STONEfaçade Ledgestone gives you the opportunity to grab a piece of the lucrative stone masonry business without a major investment. With a little training you'll be ready to rock.

## Stone veneer panels for easy installation

The STONEfaçade Ledgestone system includes components that are designed to work together seamlessly, integrating with new or existing exterior cladding for a beautiful finished appearance.

3 panel widths are randomly pre-mixed in a carton to optimize panel's appearance.

Panelized

Note: STONEfaçade Ledgestone is suitable for use in two-story exterior applications up to 30' high.

Designed for years of worry-free performance, STONEfaçade Ledgestone requires no sealing, coating or mortar. And unlike actual individual stone and other manufactured stone cladding products, STONEfaçade Ledgestone is an easy-to-install panelized system.

## Moisture management to protect your home

CertainTeed STONEfaçade Ledgestone features the industry's only **fully-integrated rainscreen**, providing additional structural support and ample drainage from top to bottom for outstanding moisture management and protection of your most important investment. Our rainscreen helps prevent potential structural damage and mold, a common occurrence when masonry products are installed without a well-defined drainage space.