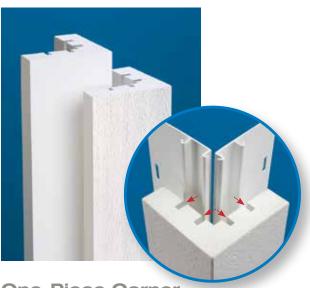

## TRIM LINE

INspired designs that enhance aesthetics. INnovative engineering that improves performance. INtegral components that speed installation. That's the power and promise of the INhanced® Trim Line from Restoration Millwork.