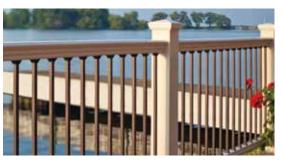

## NEW Aluminum Balusters

Black, powder-coated aluminum balusters now available for Oxford and Kingston Vinyl Railing.

Page 88