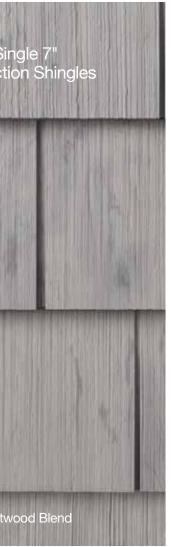

## **Shakes & Shingles**

| Cedar Impressions® Sawmill Shingles                    | .20 |
|--------------------------------------------------------|-----|
| Cedar Impressions®<br>Perfection Shingles              | .26 |
| Cedar Impressions®<br>Rough-Split Shakes               | .32 |
| Northwoods® Perfection Shingles and Rough-Split Shakes | .36 |

## Cedar Impressions® Sawmill Shingles