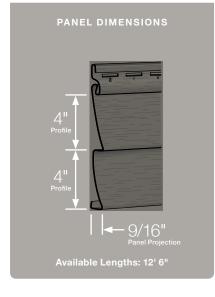

#### Panel Projection:

Identifies the full depth of a siding panel as measured from the back of the panel to the tip of the front of the panel. Deeper panel projections add rigidity to siding products while providing wider shadow lines that enhance aesthetics. This measurement is also used for proper sizing of accessories necessary to install the siding.

#### **Profiles:**

Lists the number of different profiles available within each product line. A profile is the contour or outline of a panel as viewed from the side or end. Product profiles, such as ledgestone, clapboard and dutchlap, are designed to mimic the different architectural styles of wood or stone cladding products.