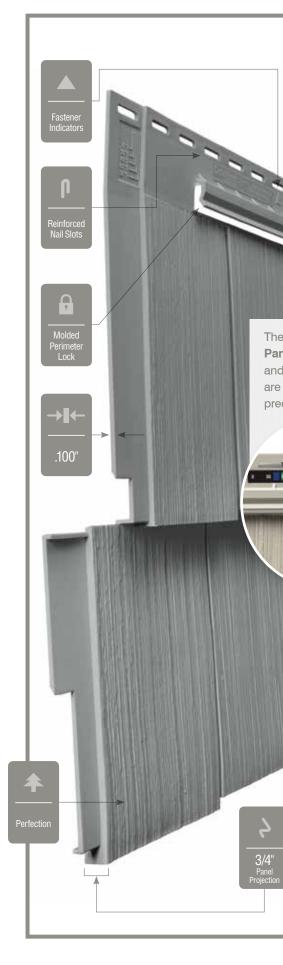

#### **Fastener Indicator:**

CertainTeed is the only siding engineered to include an integral fastener placement guide on each panel. The Patented STUDfinder™ Installation System and Cedar Impressions® fastener indicators are designed to help ensure a safe, precise installation for maximum siding performance.

#### Lock:

Designates the panel lock design of the product. CertainTeed Siding Products feature proprietary locking designs created to optimize the alignment and installation for each specific product. The special features of CertiLock<sup>TM</sup> and DuraLock<sup>®</sup> ensure that every siding panel goes on the wall straight and secure.

#### **Installation Features**

Many engineering innovations including the PanelThermometer, HammerTapper and StudFinder make CertainTeed Siding the industry leader.

CertainTeed continues to lead the industry by introducing CoolBack™ Technology for all CertainTeed vinyl siding and soffit panels. CoolBack's proprietary formulation is engineered to enhance panel performance.

STUDfinderSTU

16"

7