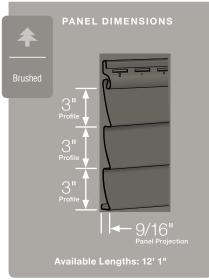

#### Panel Projection:

Identifies the full depth of a siding panel as measured from the back of the panel to the tip of the front of the panel. Deeper panel projections add rigidity to siding products while providing wider shadow lines that enhance aesthetics. This measurement is also used for proper sizing of accessories necessary to install the siding.