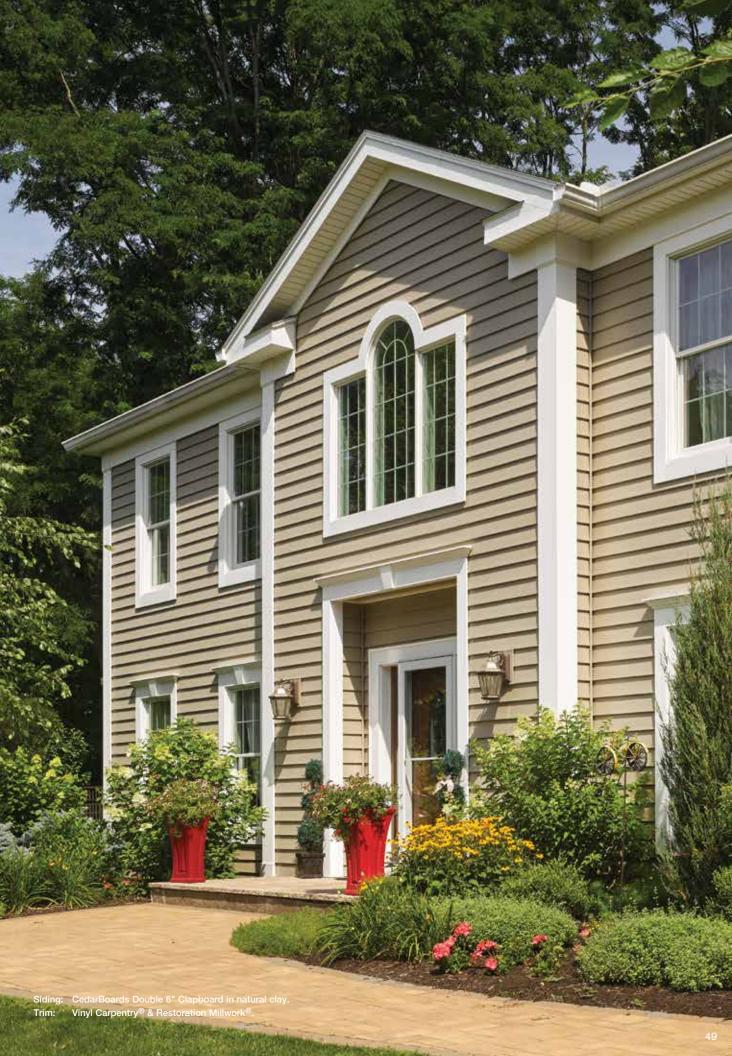

#### On Cover:

Siding: Cedar Impressions Individual 5"

Sawmill Shingles in driftwood blend with Monogram Double 4" Clapboard in flagstone and STONEfaçade Ledgestone

in adirondack snowfall.

Trim: Vinyl Carpentry®.

Columns: Tapered Round.

Roof: Landmark® in charcoal black