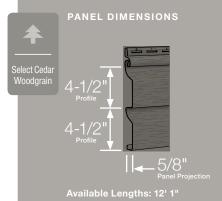

#### Panel Projection:

Identifies the full depth of a siding panel as measured from the back of the panel to the tip of the front of the panel. Deeper panel projections add rigidity to siding products while providing wider shadow lines that enhance aesthetics. This measurement is also used for proper sizing of accessories necessary to install the siding.

#### **Profiles:**

Lists the number of different profiles available within each product line. A profile is the contour or outline of a panel as viewed from the side or end. Product profiles, such as ledgestone, clapboard and dutchlap, are designed to mimic the different architectural styles of wood or stone cladding products.