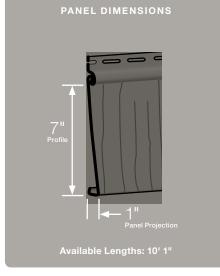

#### Panel Projection:

Identifies the full depth of a siding panel as measured from the back of the panel to the tip of the front of the panel. Deeper panel projections add rigidity to siding products while providing wider shadow lines that enhance aesthetics. This measurement is also used for proper sizing of accessories necessary to install the siding.