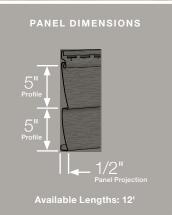

#### Panel Projection:

Identifies the full depth of a siding panel as measured from the back of the panel to the tip of the front of the panel. Deeper panel projections add rigidity to siding products while providing wider shadow lines that enhance aesthetics. This measurement is also used for proper sizing of accessories necessary to install the siding.

#### **Profiles:**

Lists the number of different profiles available within each product line. A profile is the contour or outline of a panel as viewed from the side or end. Product profiles, such as ledgestone, clapboard and dutchlap, are designed to mimic the different architectural styles of wood or stone cladding products.