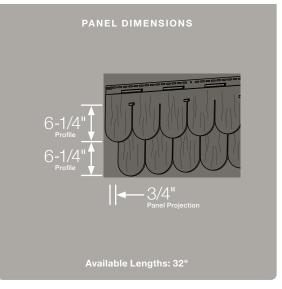

#### Panel Projection:

Identifies the full depth of a siding panel as measured from the back of the panel to the tip of the front of the panel. Deeper panel projections add rigidity to siding products while providing wider shadow lines that enhance aesthetics. This measurement is also used for proper sizing of accessories necessary to install the siding.

#### **Profiles:**

Lists the number of different profiles available within each product line. A profile is the contour or outline of a panel as viewed from the side or end. Product profiles, such as ledgestone, clapboard and dutchlap, are designed to mimic the different architectural styles of wood or stone cladding products.