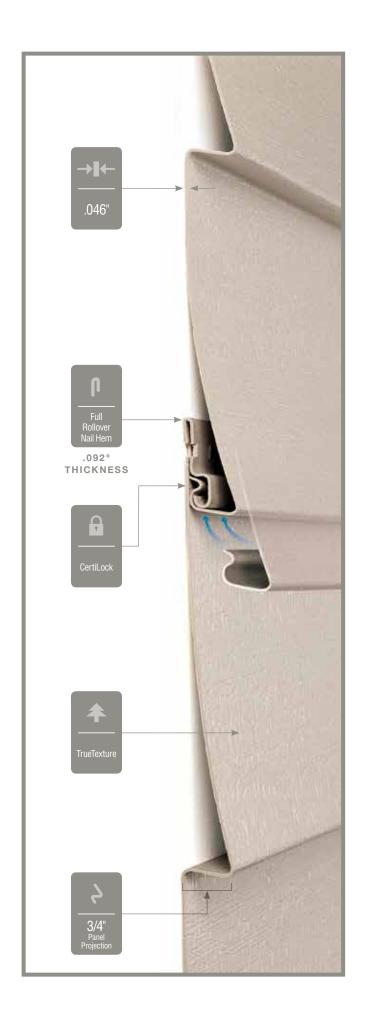

#### Panel Projection:

Identifies the full depth of a siding panel as measured from the back of the panel to the tip of the front of the panel. Deeper panel projections add rigidity to siding products while providing wider shadow lines that enhance aesthetics. This measurement is also used for proper sizing of accessories necessary to install the siding.

#### Lock:

Designates the panel lock design of the product. CertainTeed Siding Products feature proprietary locking designs created to optimize the alignment and installation for each specific product. The special features of CertiLock<sup>TM</sup> and DuraLock<sup>®</sup> ensure that every siding panel goes on the wall straight and secure.

#### Fastening Hem Design:

Identifies the type of fastening hem design on a cladding product. Rollovers and / or reinforcing ribs are used to stiffen the nail hem of a siding panel, giving it a straighter appearance on the wall while contributing to the wind load resistance of the product.

#### Panel Thickness:

Defines the average thickness or gauge of a siding panel which is an important element of siding quality. Thicker panels look straighter on the wall, are more durable, and hold up against impacts and high winds. CertainTeed siding products are regularly audited by Architectural Testing, Inc. to ensure they meet or exceed ASTM standards for vinyl siding.

#### Texture:

Indicates available textures within each product line. Whether you are seeking the smooth appearance of milled cedar, authentic stone look, or one of the many TrueTexture™ woodgrains molded from real cedar boards, CertainTeed offers a wide array of architecturally authentic product textures to choose from.