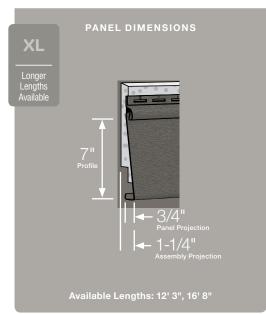

#### Panel Projection:

Identifies the full depth of a siding panel as measured from the back of the panel to the tip of the front of the panel. Deeper panel projections add rigidity to siding products while providing wider shadow lines that enhance aesthetics. This measurement is also used for proper sizing of accessories necessary to install the siding.

#### **Profiles:**

Lists the number of different profiles available within each product line. A profile is the contour or outline of a panel as viewed from the side or end. Product profiles, such as ledgestone, clapboard and dutchlap, are designed to mimic the different architectural styles of wood or stone cladding products.

#### **Extended Lengths:**

Indicates products that are available in extended lengths, including 16', 20' and 25'. Longer length siding significantly reduces the number of seams when panels overlap horizontally, increasing the overall aesthetics of the wall.