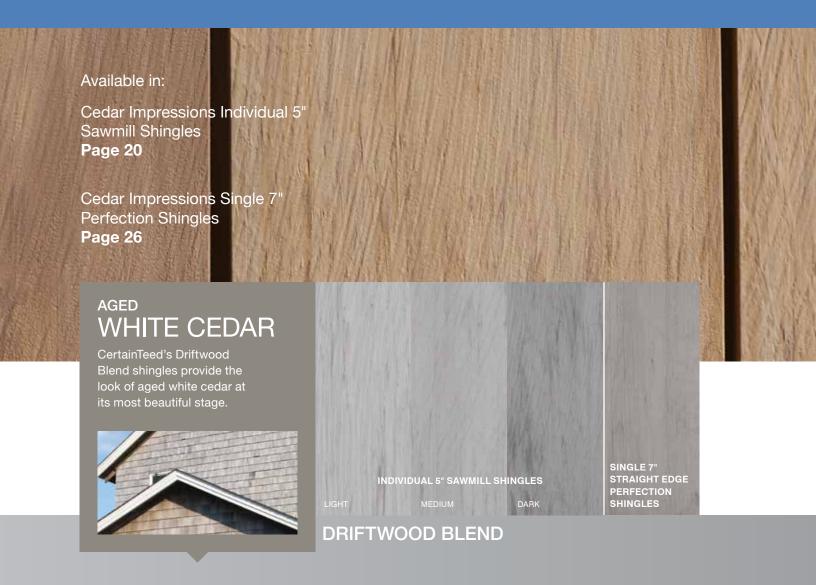

## Ageless Cedar<sup>™</sup> Color Blends

CertainTeed Cedar Impressions CedarLife Color Blends are now Ageless Cedar Color Blends. This more accurately reflects the way the look of Cedar Impressions® Blends do not age. You choose the type and stage of life for the look of cedar you prefer. CertainTeed Ageless Cedar makes time stand still to offer the beautifully everlasting look of red or white cedar.

## FRESHLY CUT WHITE CEDAR

With the bright appearance of freshly cut white cedar, CertainTeed Natural Blend shingles are as close to nature as you can get.

INDIVIDUAL 5" SAWMILL SHINGLES
LIGHT MEDIUM DARK

SINGLE 7" STRAIGHT EDGE PERFECTION SHINGLES

NATURAL BLEND

O YEARS

**>** 