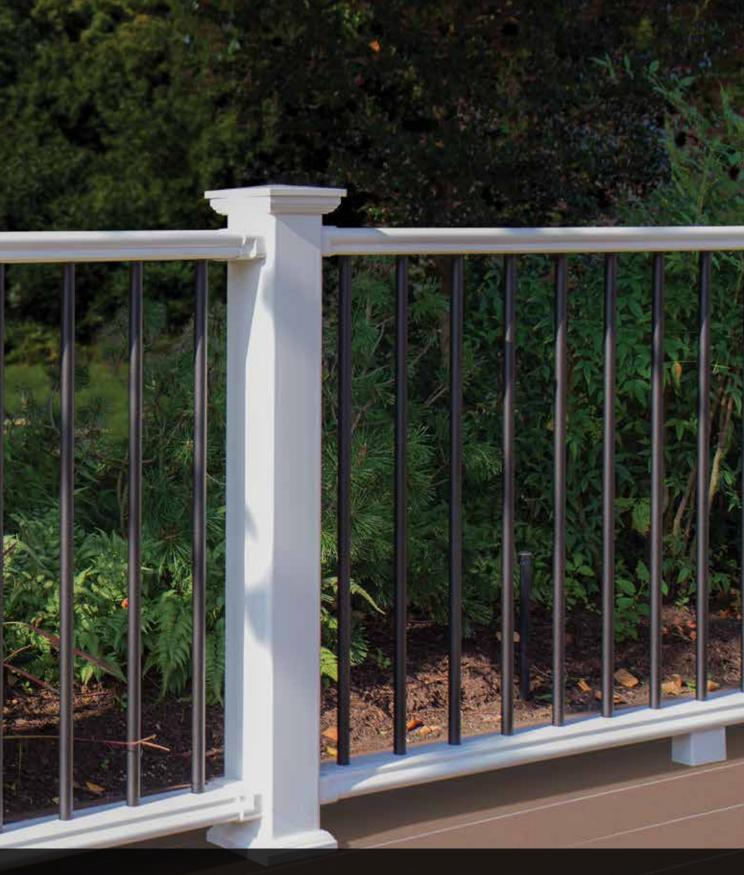

**EverView**® The easy mix-and-match EverNew® railing Tool. Try out railing and baluster combinations by choosing from an industry leading palette of colors and products, then finish it off beautifully with your choice of caps and lights.

## NEW Aluminum Balusters

Black, powder-coated aluminum balusters now available for Oxford and Kingston Vinyl Railing.

Page 88