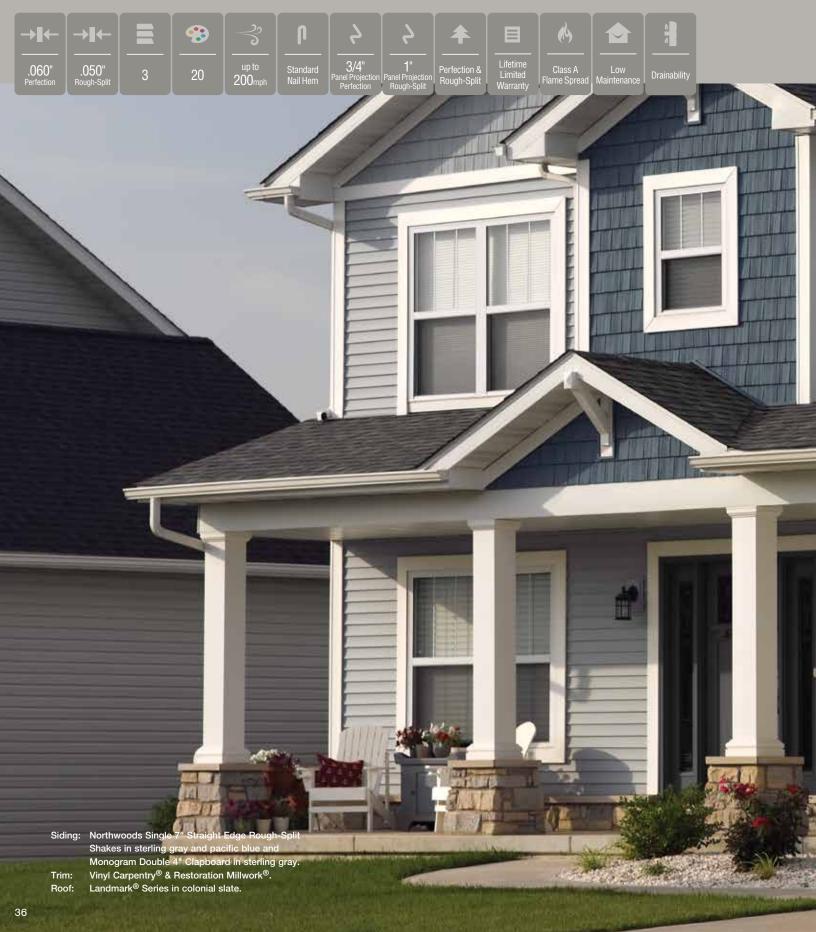

#### On Cover:

Siding: Cedar Impressions Individual 5"

Sawmill Shingles in driftwood blend with Monogram Double 4" Clapboard in flagstone and STONEfaçade Ledgestone

in adirondack snowfall.

Trim: Vinyl Carpentry®.

Columns: Tapered Round.

Roof: Landmark® in charcoal black