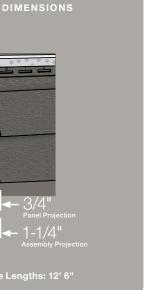

#### Panel Projection:

Identifies the full depth of a siding panel as measured from the back of the panel to the tip of the front of the panel. Deeper panel projections add rigidity to siding products while providing wider shadow lines that enhance aesthetics. This measurement is also used for proper sizing of accessories necessary to install the siding.