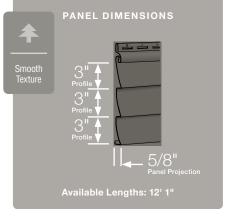

#### Panel Projection:

Identifies the full depth of a siding panel as measured from the back of the panel to the tip of the front of the panel. Deeper panel projections add rigidity to siding products while providing wider shadow lines that enhance aesthetics. This measurement is also used for proper sizing of accessories necessary to install the siding.

#### **Profiles:**

Lists the number of different profiles available within each product line. A profile is the contour or outline of a panel as viewed from the side or end. Product profiles, such as ledgestone, clapboard and dutchlap, are designed to mimic the different architectural styles of wood or stone cladding products.