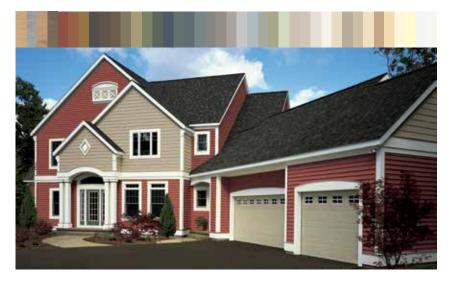

#### On Cover:

Siding: Cedar Impressions Individual 5"

Sawmill Shingles in driftwood blend with Monogram Double 4" Clapboard in flagstone and STONEfaçade Ledgestone

in adirondack snowfall.

Trim: Vinyl Carpentry®.

Columns: Tapered Round.

Roof: Landmark® in charcoal black