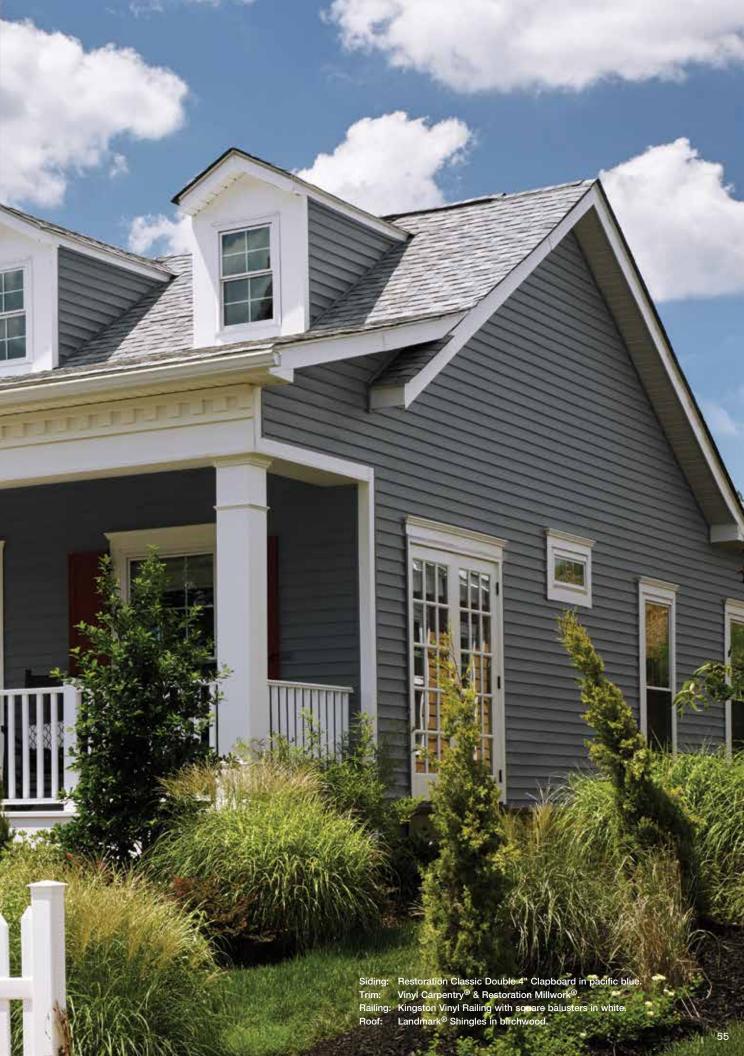

## **Horizontal Siding**

| Monogram®/ XL                    | 50 |
|----------------------------------|----|
| Restoration Classic <sup>™</sup> | 54 |
| Carolina Beaded™                 | 58 |
| MainStreet™                      | 60 |
| Wolverine American Legend™       | 66 |
| Encore™                          | 68 |