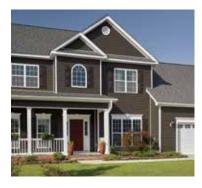

#### On Cover:

Siding: Cedar Impressions Individual 5"

Sawmill Shingles in driftwood blend with Monogram Double 4" Clapboard in flagstone and STONEfaçade Ledgestone

in adirondack snowfall.

Trim: Vinyl Carpentry®.

Columns: Tapered Round.

Roof: Landmark® in charcoal black