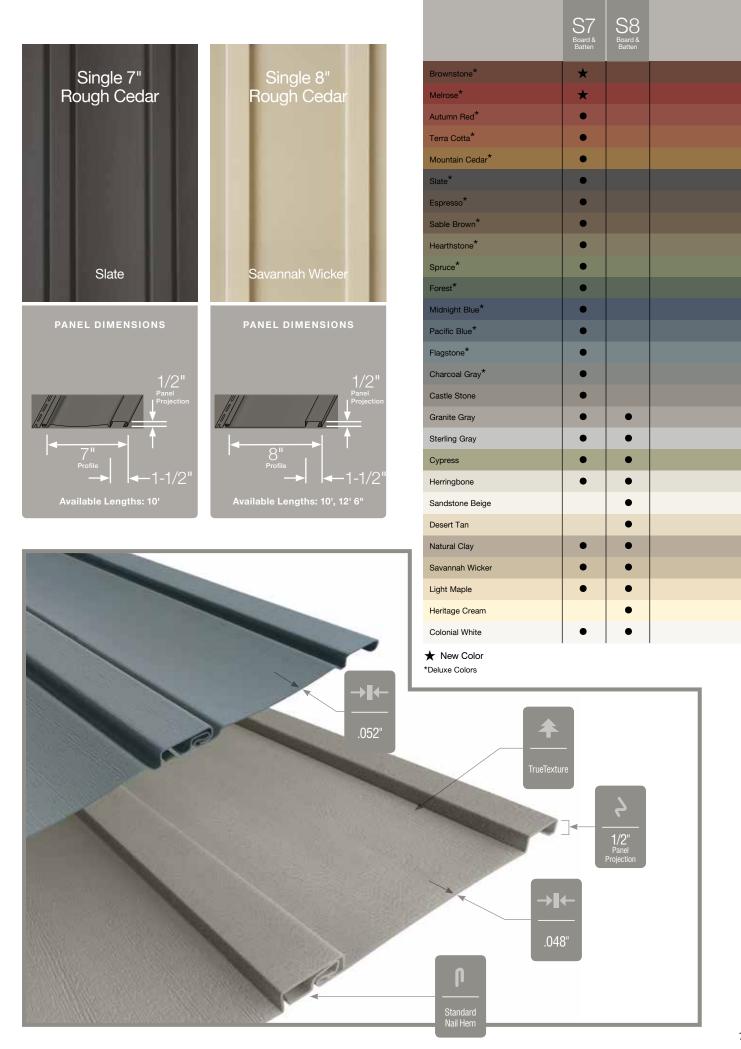

### **Soffit / Vertical Siding**

| Board & Batten Vertical Siding/C |
|----------------------------------|
| Chamfer Board™ Vertical Siding72 |
| Triple 3-1/3"74                  |
| Perimeter™ Triple 3-1/3"74       |
| Beaded74                         |
| Ironmax <sup>™</sup> 76          |
| Universal76                      |
| Value77                          |

## Infographic Guide

Below you will find an explanation of each icon used for easy reference to identify and compare the many product features, benefits and specifications of the siding products offered by CertainTeed.

## **Aesthetics**

#### Colors:

Shows the number of different colors available within each product line. The CertainTeed Siding Collection features solid colors that replicate the look of freshly painted cedar and variegated blends which provide the appearance of semi-transparent stained finish.

#### **Extended Lengths:**

Indicates products that are available in extended lengths, including 16', 20' and 25'. Longer length siding significantly reduces the number of seams when panels overlap horizontally, increasing the overall aesthetics of the wall.

#### Panel Projection:

Identifies the full depth of a siding panel as measured from the back of the panel to the tip of the front of the panel. Deeper panel projections add rigidity to siding products while providing wider shadow lines that enhance aesthetics. This measurement is also used for proper sizing of accessories necessary to install the siding.

#### **Profiles:**

Lists the number of different profiles available within each product line. A profile is the contour or outline of a panel as viewed from the side or end. Product profiles, such as ledgestone, clapboard and dutchlap, are designed to mimic the different architectural styles of wood or stone cladding products.

#### Texture:

Indicates available textures within each product line. Whether you are seeking the smooth appearance of milled cedar, authentic stone look, or one of the many TrueTexture™ woodgrains molded from real cedar boards, CertainTeed offers a wide array of architecturally authentic product textures to choose from.