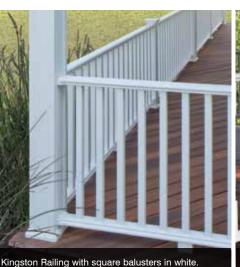

## NEW Aluminum Balusters

Black, powder-coated aluminum balusters now available for Oxford and Kingston Vinyl Railing.

Page 88