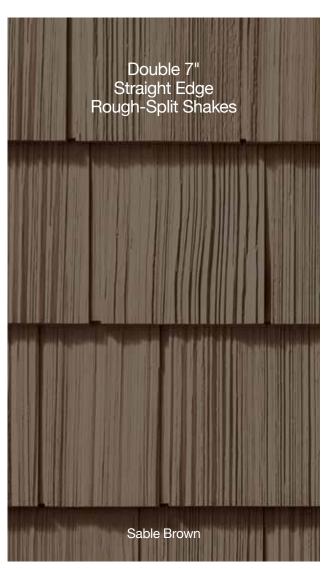

## **Shakes & Shingles**

| Cedar Impressions® Sawmill Shingles                    | .20 |
|--------------------------------------------------------|-----|
| Cedar Impressions®<br>Perfection Shingles              | .26 |
| Cedar Impressions®<br>Rough-Split Shakes               | .32 |
| Northwoods® Perfection Shingles and Rough-Split Shakes | .36 |

## Cedar Impressions® Sawmill Shingles

### Recommended Trim

CertainTeed recommends the use of Restoration Millwork PVC trim for the most authentic look of genuine cedar. If you choose to use CertainTeed vinyl accessories, the following solid colors are the best comparable options: Natural Blend = Buckskin Cedar Blend = Cedar Blend Solid Driftwood Blend = Granite Gray or Charcoal Gray Rustic Blend = Sable Brown