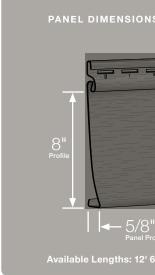

#### Panel Projection:

Identifies the full depth of a siding panel as measured from the back of the panel to the tip of the front of the panel. Deeper panel projections add rigidity to siding products while providing wider shadow lines that enhance aesthetics. This measurement is also used for proper sizing of accessories necessary to install the siding.

#### **Profiles:**

Lists the number of different profiles available within each product line. A profile is the contour or outline of a panel as viewed from the side or end. Product profiles, such as ledgestone, clapboard and dutchlap, are designed to mimic the different architectural styles of wood or stone cladding products.