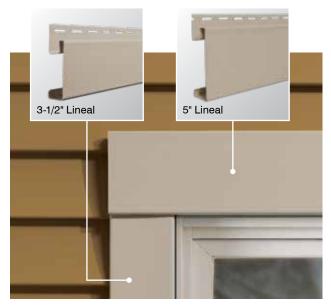

#### Panel Projection:

Identifies the full depth of a siding panel as measured from the back of the panel to the tip of the front of the panel. Deeper panel projections add rigidity to siding products while providing wider shadow lines that enhance aesthetics. This measurement is also used for proper sizing of accessories necessary to install the siding.