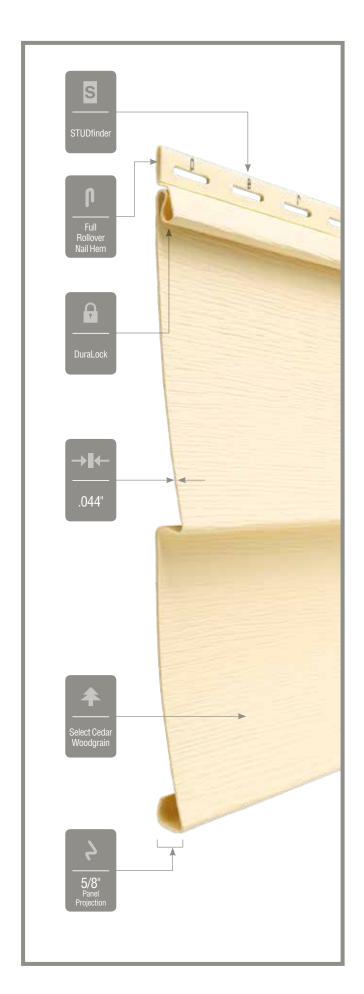

#### **Fastener Indicator:**

CertainTeed is the only siding engineered to include an integral fastener placement guide on each panel. The Patented STUDfinder™ Installation System and Cedar Impressions® fastener indicators are designed to help ensure a safe, precise installation for maximum siding performance.

#### Lock:

Designates the panel lock design of the product. CertainTeed Siding Products feature proprietary locking designs created to optimize the alignment and installation for each specific product. The special features of CertiLock<sup>TM</sup> and DuraLock<sup>®</sup> ensure that every siding panel goes on the wall straight and secure.

#### Fastening Hem Design:

Identifies the type of fastening hem design on a cladding product. Rollovers and / or reinforcing ribs are used to stiffen the nail hem of a siding panel, giving it a straighter appearance on the wall while contributing to the wind load resistance of the product.

#### Panel Thickness:

Defines the average thickness or gauge of a siding panel which is an important element of siding quality. Thicker panels look straighter on the wall, are more durable, and hold up against impacts and high winds. CertainTeed siding products are regularly audited by Architectural Testing, Inc. to ensure they meet or exceed ASTM standards for vinyl siding.