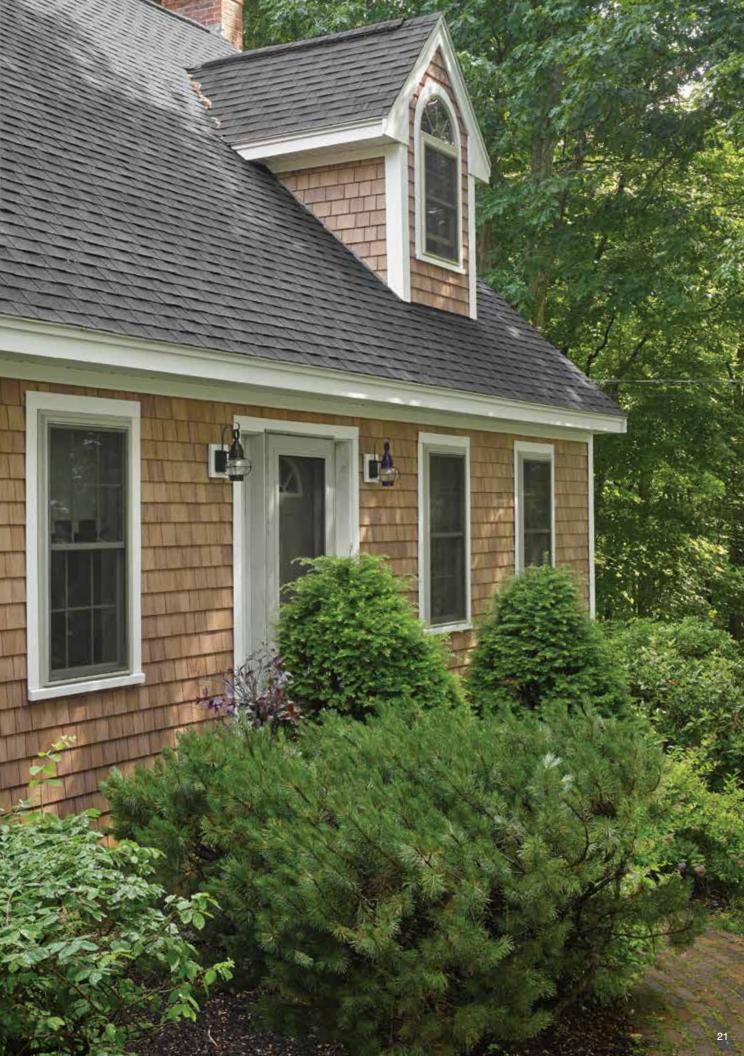

#### On Cover:

Siding: Cedar Impressions Individual 5"

Sawmill Shingles in driftwood blend with Monogram Double 4" Clapboard in flagstone and STONEfaçade Ledgestone

in adirondack snowfall.

Trim: Vinyl Carpentry®.

Columns: Tapered Round.

Roof: Landmark® in charcoal black