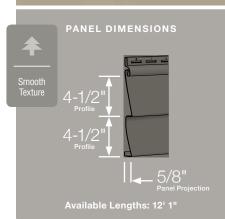

#### Panel Projection:

Identifies the full depth of a siding panel as measured from the back of the panel to the tip of the front of the panel. Deeper panel projections add rigidity to siding products while providing wider shadow lines that enhance aesthetics. This measurement is also used for proper sizing of accessories necessary to install the siding.

#### **Profiles:**

Lists the number of different profiles available within each product line. A profile is the contour or outline of a panel as viewed from the side or end. Product profiles, such as ledgestone, clapboard and dutchlap, are designed to mimic the different architectural styles of wood or stone cladding products.