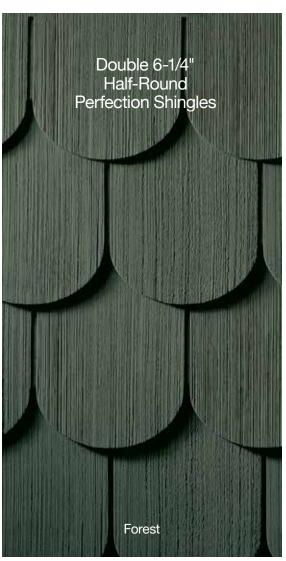

## **Shakes & Shingles**

| Cedar Impressions® Sawmill Shingles                    | .20 |
|--------------------------------------------------------|-----|
| Cedar Impressions®<br>Perfection Shingles              | .26 |
| Cedar Impressions®<br>Rough-Split Shakes               | .32 |
| Northwoods® Perfection Shingles and Rough-Split Shakes | .36 |