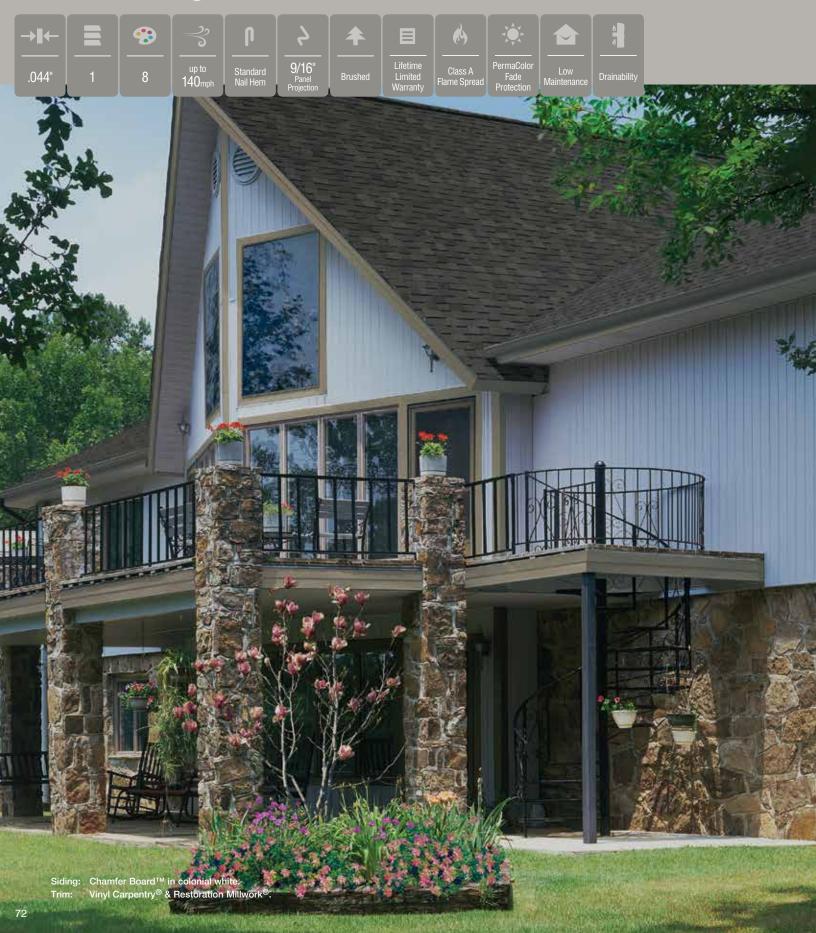

### **Soffit / Vertical Siding**

| Board & Batten Vertical Siding/C |
|----------------------------------|
| Chamfer Board™ Vertical Siding72 |
| Triple 3-1/3"74                  |
| Perimeter™ Triple 3-1/3"74       |
| Beaded74                         |
| Ironmax <sup>™</sup> 76          |
| Universal76                      |
| Value77                          |

## Infographic Guide

Below you will find an explanation of each icon used for easy reference to identify and compare the many product features, benefits and specifications of the siding products offered by CertainTeed.

## **Aesthetics**

#### Colors:

Shows the number of different colors available within each product line. The CertainTeed Siding Collection features solid colors that replicate the look of freshly painted cedar and variegated blends which provide the appearance of semi-transparent stained finish.

#### **Extended Lengths:**

Indicates products that are available in extended lengths, including 16', 20' and 25'. Longer length siding significantly reduces the number of seams when panels overlap horizontally, increasing the overall aesthetics of the wall.

#### Panel Projection:

Identifies the full depth of a siding panel as measured from the back of the panel to the tip of the front of the panel. Deeper panel projections add rigidity to siding products while providing wider shadow lines that enhance aesthetics. This measurement is also used for proper sizing of accessories necessary to install the siding.

#### **Profiles:**

Lists the number of different profiles available within each product line. A profile is the contour or outline of a panel as viewed from the side or end. Product profiles, such as ledgestone, clapboard and dutchlap, are designed to mimic the different architectural styles of wood or stone cladding products.

#### Texture:

Indicates available textures within each product line. Whether you are seeking the smooth appearance of milled cedar, authentic stone look, or one of the many TrueTexture™ woodgrains molded from real cedar boards, CertainTeed offers a wide array of architecturally authentic product textures to choose from.