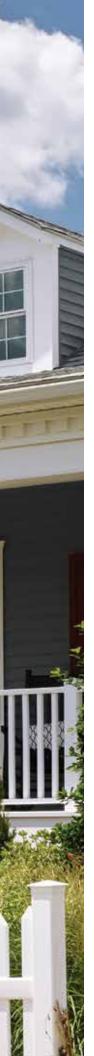

#### On Cover:

Siding: Cedar Impressions Individual 5"

Sawmill Shingles in driftwood blend with Monogram Double 4" Clapboard in flagstone and STONEfaçade Ledgestone

in adirondack snowfall.

Trim: Vinyl Carpentry®.

Columns: Tapered Round.

Roof: Landmark® in charcoal black