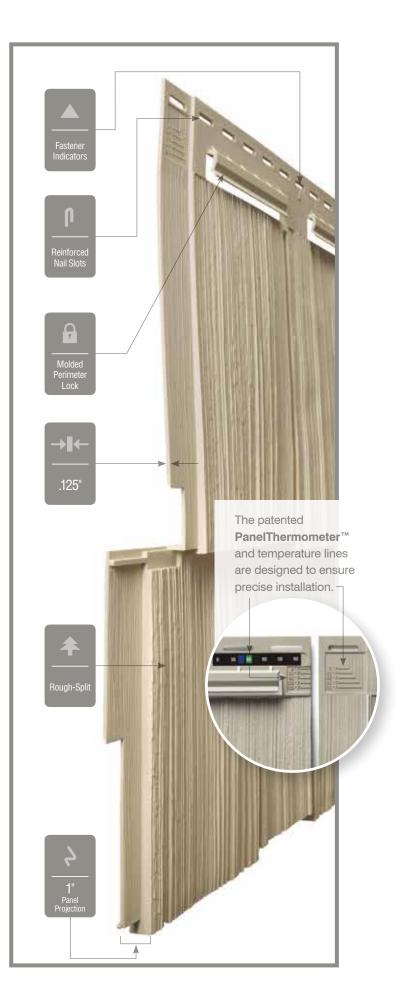

#### **Installation Features**

Many engineering innovations including the PanelThermometer, HammerTapper and StudFinder make CertainTeed Siding the industry leader.

CertainTeed continues to lead the industry by introducing CoolBack™ Technology for all CertainTeed vinyl siding and soffit panels. CoolBack's proprietary formulation is engineered to enhance panel performance.

#### **Fastener Indicator:**

CertainTeed is the only siding engineered to include an integral fastener placement guide on each panel. The Patented STUDfinder™ Installation System and Cedar Impressions® fastener indicators are designed to help ensure a safe, precise installation for maximum siding performance.

#### Lock:

Designates the panel lock design of the product. CertainTeed Siding Products feature proprietary locking designs created to optimize the alignment and installation for each specific product. The special features of CertiLock<sup>TM</sup> and DuraLock<sup>®</sup> ensure that every siding panel goes on the wall straight and secure.

#### Fastening Hem Design:

Identifies the type of fastening hem design on a cladding product. Rollovers and / or reinforcing ribs are used to stiffen the nail hem of a siding panel, giving it a straighter appearance on the wall while contributing to the wind load resistance of the product.

#### Panel Thickness:

Defines the average thickness or gauge of a siding panel which is an important element of siding quality. Thicker panels look straighter on the wall, are more durable, and hold up against impacts and high winds. CertainTeed siding products are regularly audited by Architectural Testing, Inc. to ensure they meet or exceed ASTM standards for vinyl siding.