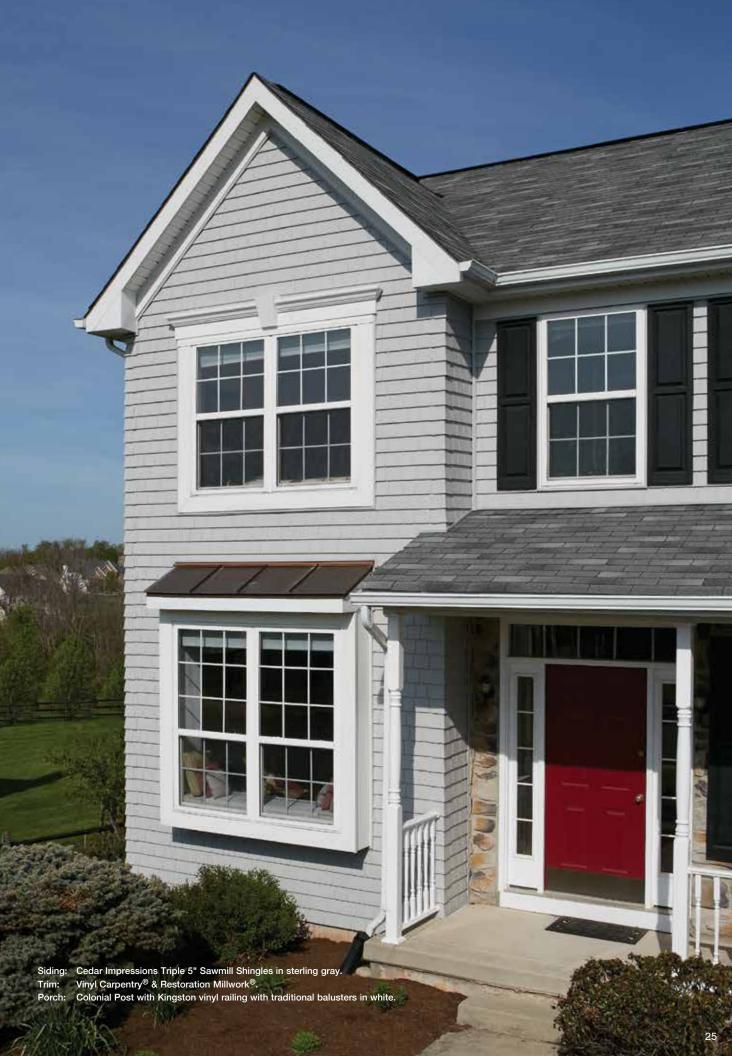

|

★ New Color

\*\* Premium Colors



## Cedar Impressions® Perfection Shingles



Siding: Cedar Impressions Double 7" Straight Edge Perfection Shingles in seagrass.

Vinyl Carpentry® & Restoration Millwork®.

Highland Slate in fieldstone.

























| variegated color<br>throughout the<br>panel. Straight Edge<br>Perfection<br>Shingles | Staggered<br>Perfection<br>Shingles | Straight Edge<br>Perfection<br>Shingles | D6 <sup>1/4</sup> Half-Round Perfection Shingles |      |
|--------------------------------------------------------------------------------------|-------------------------------------|-----------------------------------------|--------------------------------------------------|------|
| Natural Blend**                                                                      |