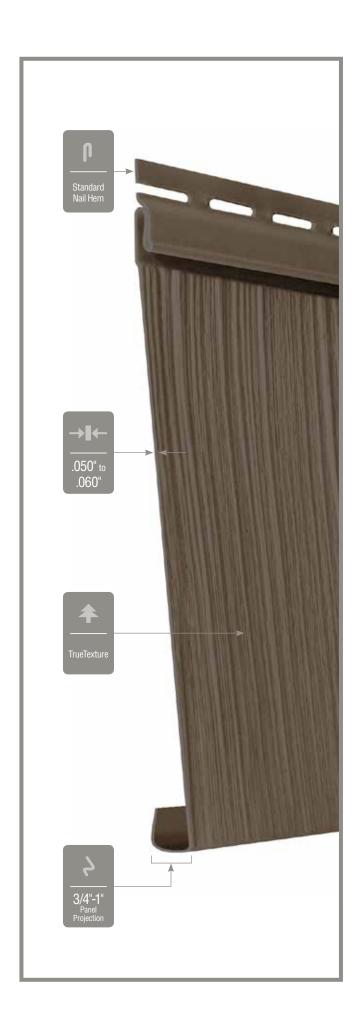

#### Fastening Hem Design:

Identifies the type of fastening hem design on a cladding product. Rollovers and / or reinforcing ribs are used to stiffen the nail hem of a siding panel, giving it a straighter appearance on the wall while contributing to the wind load resistance of the product.

#### Panel Projection:

Identifies the full depth of a siding panel as measured from the back of the panel to the tip of the front of the panel. Deeper panel projections add rigidity to siding products while providing wider shadow lines that enhance aesthetics. This measurement is also used for proper sizing of accessories necessary to install the siding.

#### Texture:

Indicates available textures within each product line. Whether you are seeking the smooth appearance of milled cedar, authentic stone look, or one of the many TrueTexture™ woodgrains molded from real cedar boards, CertainTeed offers a wide array of architecturally authentic product textures to choose from.