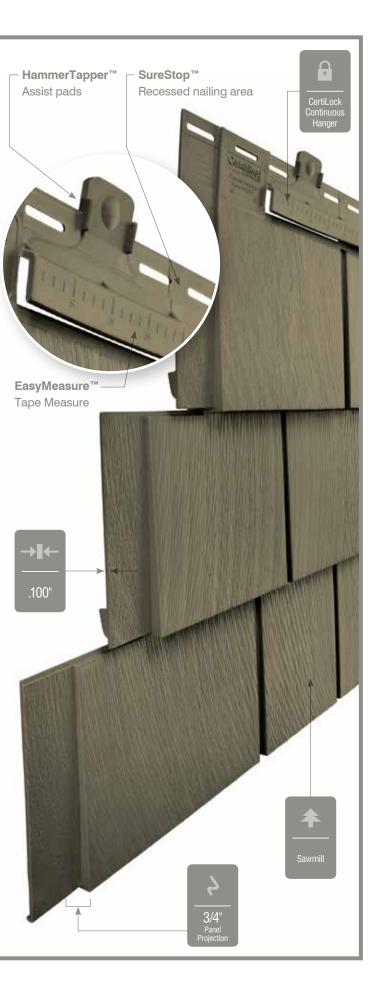

#### **Installation Features**

Many engineering innovations including the PanelThermometer, HammerTapper and StudFinder make CertainTeed Siding the industry leader.

CertainTeed continues to lead the industry by introducing CoolBack™ Technology for all CertainTeed vinyl siding and soffit panels. CoolBack's proprietary formulation is engineered to enhance panel performance.

#### **Fastener Indicator:**

CertainTeed is the only siding engineered to include an integral fastener placement guide on each panel. The Patented STUDfinder™ Installation System and Cedar Impressions® fastener indicators are designed to help ensure a safe, precise installation for maximum siding performance.

#### Lock:

Designates the panel lock design of the product. CertainTeed Siding Products feature proprietary locking designs created to optimize the alignment and installation for each specific product. The special features of CertiLock<sup>TM</sup> and DuraLock<sup>®</sup> ensure that every siding panel goes on the wall straight and secure.