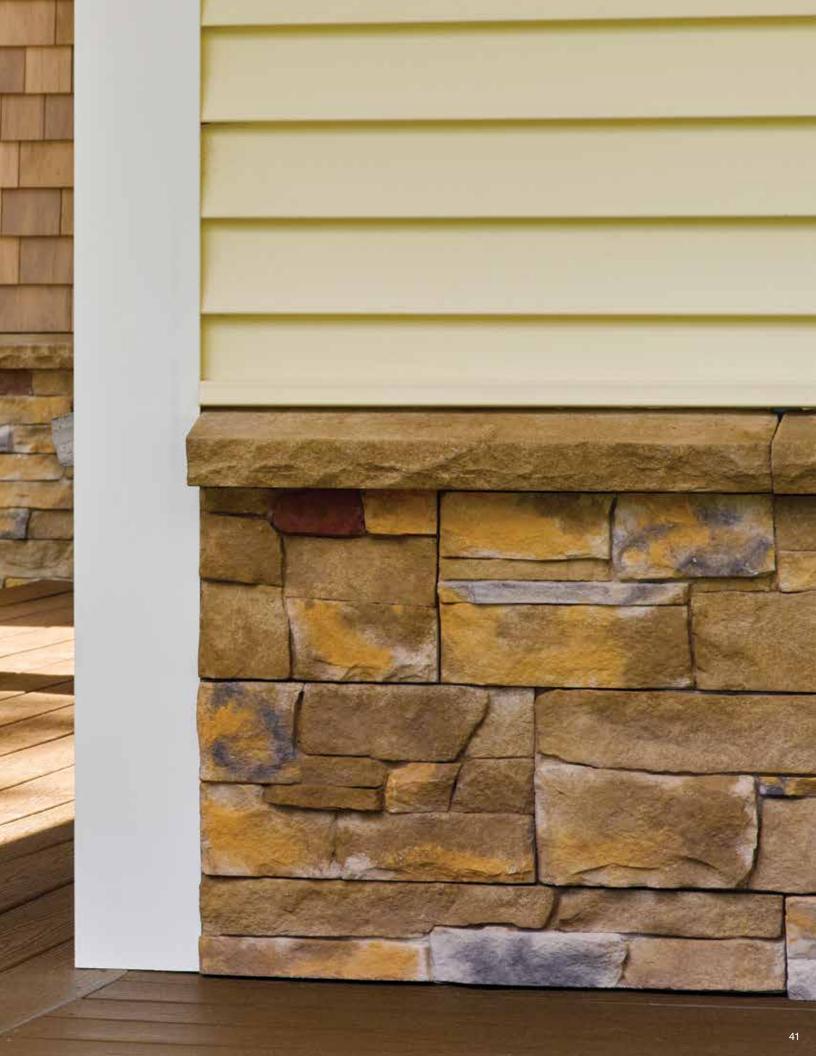

#### **Stone Veneer**

| STONFfacade™ | 40 |
|--------------|----|

## STONEfaçade<sup>™</sup>

STONEfaçade Ledgestone is the affordable alternative to traditional masonry work, a luxurious exterior upgrade that will work within any of your customers' budgets. It's a panelized system that takes less time and material to install vs. custom masonry installation. A great fit for today's exterior mix-and-match trend, STONEfaçade Ledgestone gives you the opportunity to grab a piece of the lucrative stone masonry business without a major investment. With a little training you'll be ready to rock.

## Stone veneer panels for easy installation

The STONEfaçade Ledgestone system includes components that are designed to work together seamlessly, integrating with new or existing exterior cladding for a beautiful finished appearance.