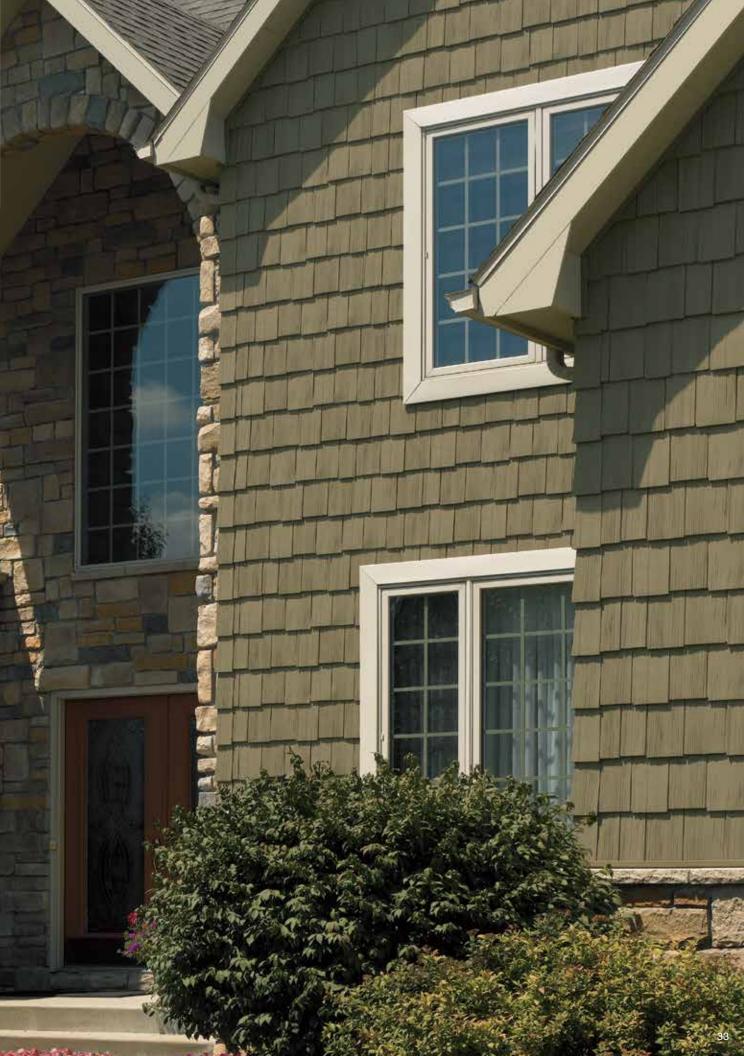

#### On Cover:

Siding: Cedar Impressions Individual 5"

Sawmill Shingles in driftwood blend with Monogram Double 4" Clapboard in flagstone and STONEfaçade Ledgestone

in adirondack snowfall.

Trim: Vinyl Carpentry®.

Columns: Tapered Round.

Roof: Landmark® in charcoal black