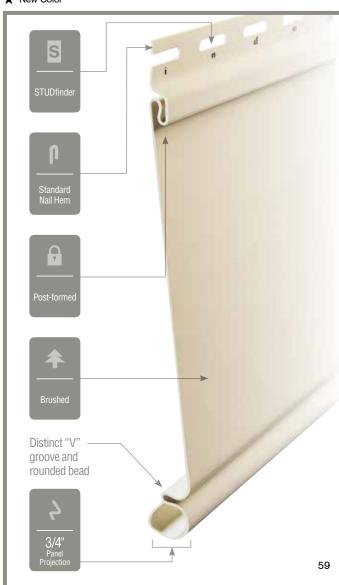

## Infographic Guide

Below you will find an explanation of each icon used for easy reference to identify and compare the many product features, benefits and specifications of the siding products offered by CertainTeed.

## **Aesthetics**

#### Colors:

Shows the number of different colors available within each product line. The CertainTeed Siding Collection features solid colors that replicate the look of freshly painted cedar and variegated blends which provide the appearance of semi-transparent stained finish.

#### **Extended Lengths:**

Indicates products that are available in extended lengths, including 16', 20' and 25'. Longer length siding significantly reduces the number of seams when panels overlap horizontally, increasing the overall aesthetics of the wall.

#### Panel Projection:

Identifies the full depth of a siding panel as measured from the back of the panel to the tip of the front of the panel. Deeper panel projections add rigidity to siding products while providing wider shadow lines that enhance aesthetics. This measurement is also used for proper sizing of accessories necessary to install the siding.

#### **Profiles:**

Lists the number of different profiles available within each product line. A profile is the contour or outline of a panel as viewed from the side or end. Product profiles, such as ledgestone, clapboard and dutchlap, are designed to mimic the different architectural styles of wood or stone cladding products.

#### Texture:

Indicates available textures within each product line. Whether you are seeking the smooth appearance of milled cedar, authentic stone look, or one of the many TrueTexture™ woodgrains molded from real cedar boards, CertainTeed offers a wide array of architecturally authentic product textures to choose from.

## Installation

#### **Fastener Indicator:**

CertainTeed is the only siding engineered to include an integral fastener placement guide on each panel. The Patented STUDfinder™ Installation System and Cedar Impressions® fastener indicators are designed to help ensure a safe, precise installation for maximum siding performance.

#### Lock:

Designates the panel lock design of the product. CertainTeed Siding Products feature proprietary locking designs created to optimize the alignment and installation for each specific product. The special features of CertiLock<sup>TM</sup> and DuraLock<sup>®</sup> ensure that every siding panel goes on the wall straight and secure.

#### Fastening Hem Design:

Identifies the type of fastening hem design on a cladding product. Rollovers and / or reinforcing ribs are used to stiffen the nail hem of a siding panel, giving it a straighter appearance on the wall while contributing to the wind load resistance of the product.