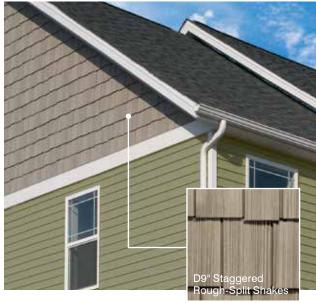

## **Shakes & Shingles**

| Cedar Impressions® Sawmill Shingles                    | .20 |
|--------------------------------------------------------|-----|
| Cedar Impressions®<br>Perfection Shingles              | .26 |
| Cedar Impressions®<br>Rough-Split Shakes               | .32 |
| Northwoods® Perfection Shingles and Rough-Split Shakes | .36 |

## Cedar Impressions® Sawmill Shingles