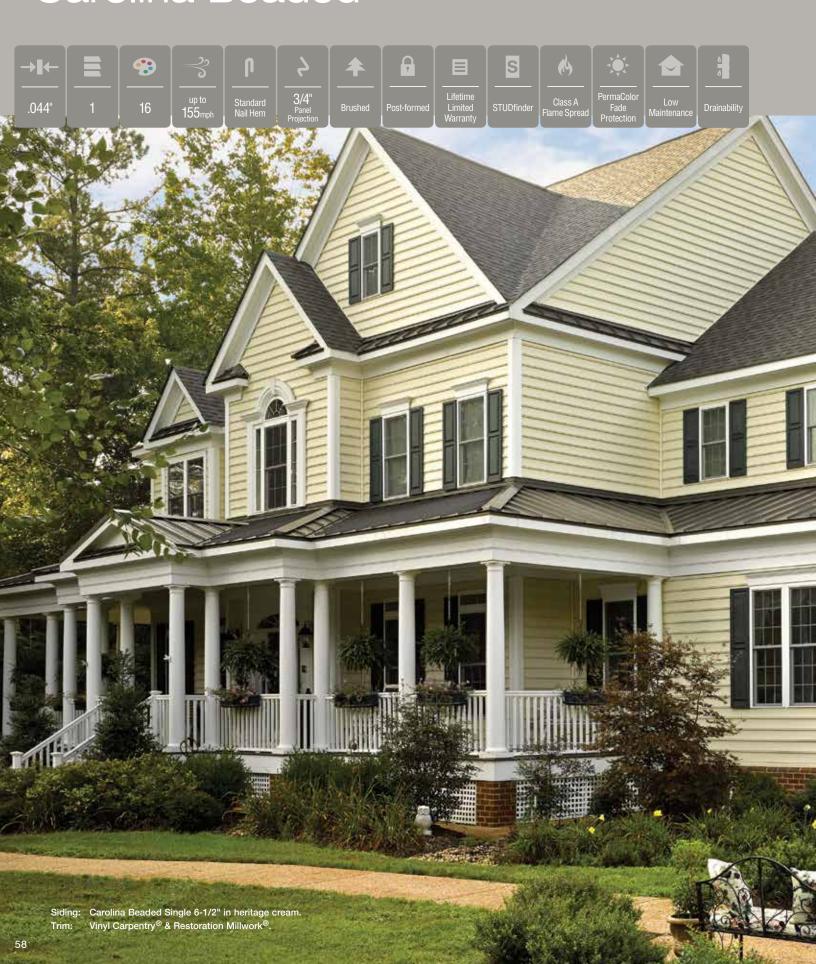

## **Horizontal Siding**

| Monogram®/ XL                    | 50 |
|----------------------------------|----|
| Restoration Classic <sup>™</sup> | 54 |
| Carolina Beaded™                 | 58 |
| MainStreet™                      | 60 |
| Wolverine American Legend™       | 66 |
| Encore™                          | 68 |