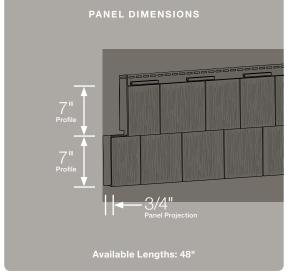

#### Panel Projection:

Identifies the full depth of a siding panel as measured from the back of the panel to the tip of the front of the panel. Deeper panel projections add rigidity to siding products while providing wider shadow lines that enhance aesthetics. This measurement is also used for proper sizing of accessories necessary to install the siding.

#### **Profiles:**

Lists the number of different profiles available within each product line. A profile is the contour or outline of a panel as viewed from the side or end. Product profiles, such as ledgestone, clapboard and dutchlap, are designed to mimic the different architectural styles of wood or stone cladding products.