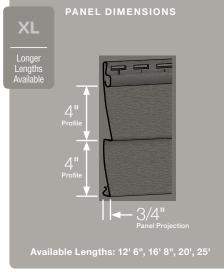

#### **Extended Lengths:**

Indicates products that are available in extended lengths, including 16', 20' and 25'. Longer length siding significantly reduces the number of seams when panels overlap horizontally, increasing the overall aesthetics of the wall.

#### Panel Projection:

Identifies the full depth of a siding panel as measured from the back of the panel to the tip of the front of the panel. Deeper panel projections add rigidity to siding products while providing wider shadow lines that enhance aesthetics. This measurement is also used for proper sizing of accessories necessary to install the siding.

#### **Profiles:**

Lists the number of different profiles available within each product line. A profile is the contour or outline of a panel as viewed from the side or end. Product profiles, such as ledgestone, clapboard and dutchlap, are designed to mimic the different architectural styles of wood or stone cladding products.