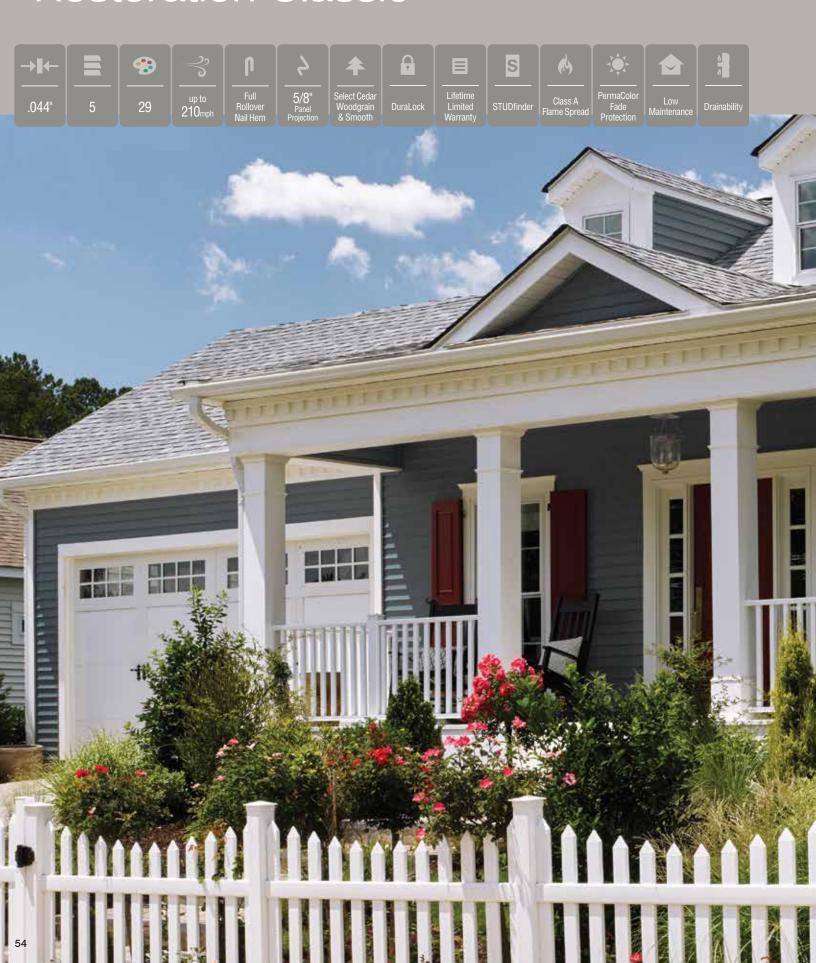

## **Horizontal Siding**

| Monogram®/ XL                    | 50 |
|----------------------------------|----|
| Restoration Classic <sup>™</sup> | 54 |
| Carolina Beaded™                 | 58 |
| MainStreet™                      | 60 |
| Wolverine American Legend™       | 66 |
| Encore™                          | 68 |

#### Colors:

Shows the number of different colors available within each product line. The CertainTeed Siding Collection features solid colors that replicate the look of freshly painted cedar and variegated blends which provide the appearance of semi-transparent stained finish.

#### **Extended Lengths:**

Indicates products that are available in extended lengths, including 16', 20' and 25'. Longer length siding significantly reduces the number of seams when panels overlap horizontally, increasing the overall aesthetics of the wall.

#### Panel Projection:

Identifies the full depth of a siding panel as measured from the back of the panel to the tip of the front of the panel. Deeper panel projections add rigidity to siding products while providing wider shadow lines that enhance aesthetics. This measurement is also used for proper sizing of accessories necessary to install the siding.

#### **Profiles:**

Lists the number of different profiles available within each product line. A profile is the contour or outline of a panel as viewed from the side or end. Product profiles, such as ledgestone, clapboard and dutchlap, are designed to mimic the different architectural styles of wood or stone cladding products.

#### Lock:

Designates the panel lock design of the product. CertainTeed Siding Products feature proprietary locking designs created to optimize the alignment and installation for each specific product. The special features of CertiLock<sup>TM</sup> and DuraLock<sup>®</sup> ensure that every siding panel goes on the wall straight and secure.

#### Fastening Hem Design:

Identifies the type of fastening hem design on a cladding product. Rollovers and / or reinforcing ribs are used to stiffen the nail hem of a siding panel, giving it a straighter appearance on the wall while contributing to the wind load resistance of the product.

#### Flame Spread Rating:

Indicates products that are Class A Flame Spread Classified, meaning that the material is highly resistant to fire and does not spread flames quickly and/or is self-extinguishing.

#### Low Maintenance:

Unlike other cladding products that require regular repainting, recaulking, tuckpointing, and sealing to maintain their aesthetics, CertainTeed cladding products can be kept beautiful using a soft bristle brush and a bucket of soapy water.

#### Panel Thickness:

Defines the average thickness or gauge of a siding panel which is an important element of siding quality. Thicker panels look straighter on the wall, are more durable, and hold up against impacts and high winds. CertainTeed siding products are regularly audited by Architectural Testing, Inc. to ensure they meet or exceed ASTM standards for vinyl siding.

#### Wind Load:

This is the rating for the maximum wind pressure that a siding product can withstand. All CertainTeed Siding products are rigorously tested by Intertek Group plc. to meet or exceed ASTM standards for resistance to negative wind load pressures.