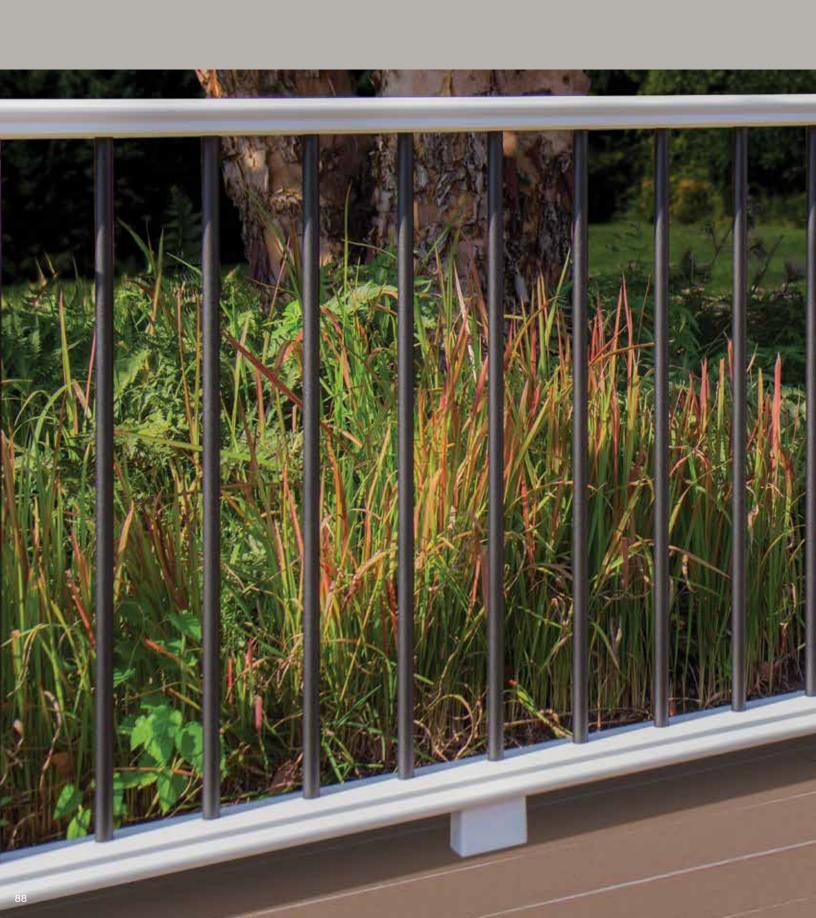

**EverView**® The easy mix-and-match EverNew® railing Tool. Try out railing and baluster combinations by choosing from an industry leading palette of colors and products, then finish it off beautifully with your choice of caps and lights.

## NEW Aluminum Balusters

Black, powder-coated aluminum balusters now available for Oxford and Kingston Vinyl Railing.

Page 88