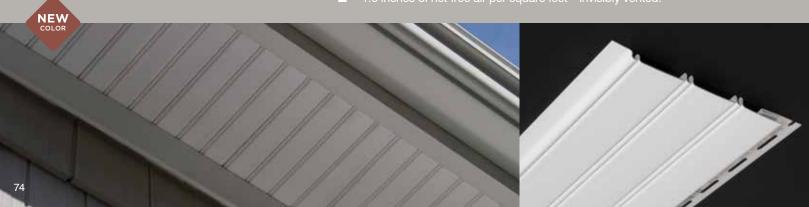

### **Soffit / Vertical Siding**

| Board & Batten Vertical Siding/C |
|----------------------------------|
| Chamfer Board™ Vertical Siding72 |
| Triple 3-1/3"74                  |
| Perimeter™ Triple 3-1/3"74       |
| Beaded74                         |
| Ironmax <sup>™</sup> 76          |
| Universal76                      |
| Value77                          |

## TRIM LINE

INspired designs that enhance aesthetics. INnovative engineering that improves performance. INtegral components that speed installation. That's the power and promise of the INhanced® Trim Line from Restoration Millwork.