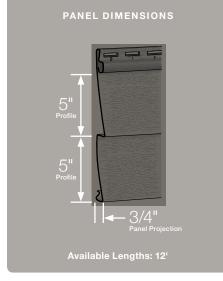

#### **Extended Lengths:**

Indicates products that are available in extended lengths, including 16', 20' and 25'. Longer length siding significantly reduces the number of seams when panels overlap horizontally, increasing the overall aesthetics of the wall.

#### Panel Projection:

Identifies the full depth of a siding panel as measured from the back of the panel to the tip of the front of the panel. Deeper panel projections add rigidity to siding products while providing wider shadow lines that enhance aesthetics. This measurement is also used for proper sizing of accessories necessary to install the siding.

#### **Profiles:**

Lists the number of different profiles available within each product line. A profile is the contour or outline of a panel as viewed from the side or end. Product profiles, such as ledgestone, clapboard and dutchlap, are designed to mimic the different architectural styles of wood or stone cladding products.