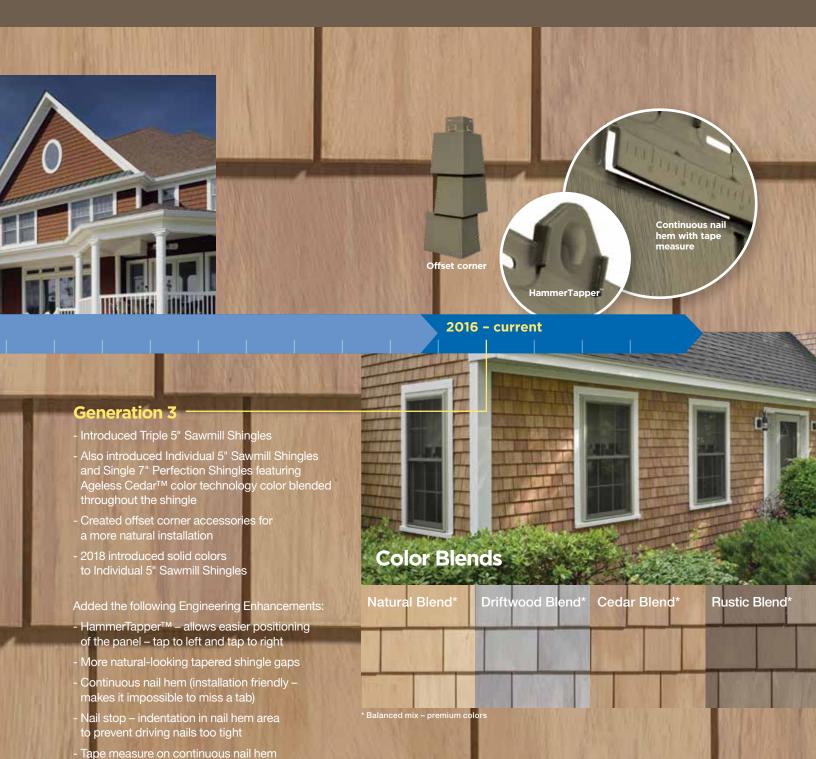

## **Generation 1**

- National launch in 1992
- Double 7" Perfection Shingle, available in 4 colors
- Initially produced as a vacuum-formed product

10

 First injection molded, vertical woodgrain product for precise duplication of real wood texture

#### **Installation Features**

Many engineering innovations including the PanelThermometer, HammerTapper and StudFinder make CertainTeed Siding the industry leader.

CertainTeed continues to lead the industry by introducing CoolBack™ Technology for all CertainTeed vinyl siding and soffit panels. CoolBack's proprietary formulation is engineered to enhance panel performance.

### Ageless Cedar™ Color Blends

The beautiful colors and shades of Cedar Impressions Ageless Cedar Color Blends are an integral component of the siding. Unlike competitive products that have color applied only on the surface, CertainTeed's proprietary, patent-pending manufacturing process results in blended color through the entire shingle. The result is an authentic, blended-wood look. (See page 10-13 for more info.)