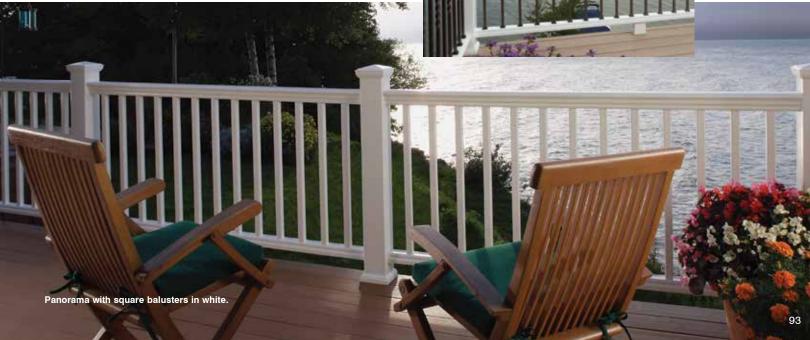

stainless steel hardware provides years of worry-free performance.

- Classic painted wood style with true architectural details.
- Available in two heights and two lengths.
- Available in three colors: white, almond and black.
- Choice of two baluster styles: square composite and decorative steel in antique bronze and oil-rubbed bronze.
- Powder-coated, hot-dipped galvanized steel decorative balusters create a rustic yet customizable system approach for both flat and stair applications.
- Suitable for one- and two-family dwellings/townhouses not more than three stories high, as determined by an independent testing agency (CCRR-0115).
- 25-year limited warranty with 2-year SureStart<sup>™</sup> protection.









Decorative Steel Balusters in Antique Bronze and Oil-Rubbed Bronze.









### CertainTeed products are designed to work together and complement each other in color and style to give any home a beautiful finished look.



POLYMER SHAKES & SHINGLES



VINYL SIDING



INSULATED SIDING



**SOFFIT** 



PVC EXTERIOR TRIM & BEADBOARD



VINYL CARPENTRY® TRIM



STONE



HOUSEWRAP



ROOFING AND VENTILATION



DECKING AND RAILING



MOLDED FENCE



EXTRUDED FENCE







### CertainTeed products are designed to work together and complement each other in color and style to give any home a beautiful finished look.



POLYMER SHAKES & SHINGLES



VINYL SIDING



INSULATED SIDING



**SOFFIT** 



PVC EXTERIOR TRIM & BEADBOARD



VINYL CARPENTRY® TRIM



STONE



HOUSEWRAP



ROOFING AND VENTILATION



DECKING AND RAILING



MOLDED FENCE



EXTRUDED FENCE