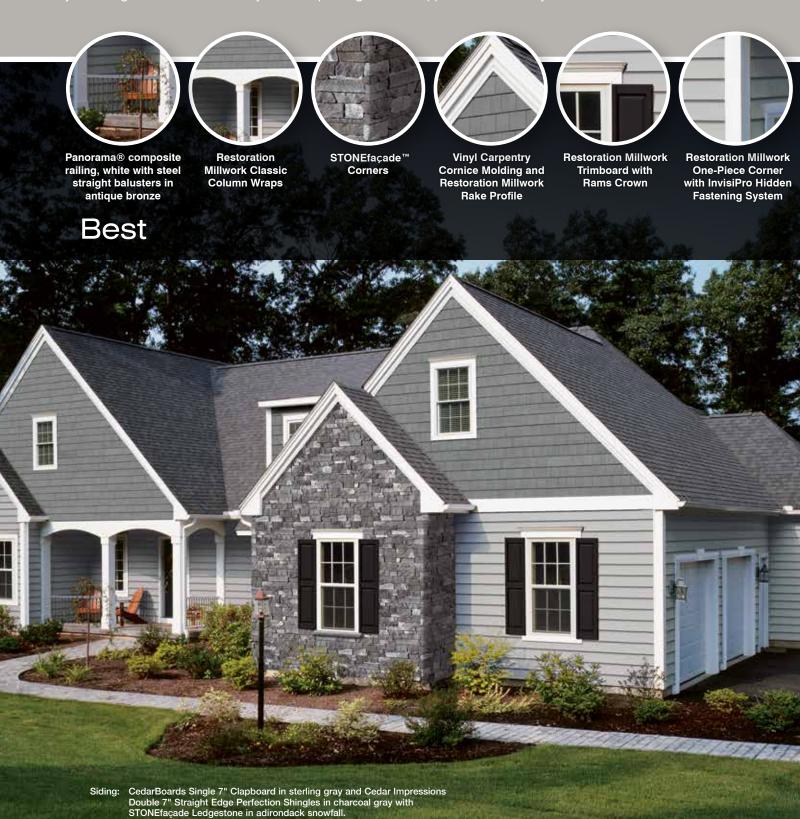

### Finishing Touches





### Better



Siding: CedarBoards Single 7" Clapboard and Board & Batten Single 8" in sterling gray with Cedar Impressions Double 7" Straight Edge Perfection Shingles in charcoal gray.

Trim: Vinyl Carpentry® & Restoration Millwork® in colonial white.

Roofing: Landmark Shingles in georgetown gray.

### **Details Create the Personality**

Vinyl Carpentry® & Restoration Millwork® in colonial white.

Roofing: Landmark Shingles in georgetown gray.

Here are just a few of many ideas for finishing gables, windows, corners, columns, railings, porches and more. With CertainTeed exterior products, there are no limits to the unique personality you can create. And by adding just the right balance of details, you are improving the curb appeal and value of your home.



### CertaWrap™ Weather Resistant Barrier







CertaWrap Weather Resistant Barriers, in premium or standard grade, provide an added layer of protection against air and moisture damage. It's part of the complete CertaWall Weather Deterrence System™.

- The best defense against mold, mildew and water damage.
- Superior air holdout for better energy efficiency.
- Optimal Permeance Rating of 11.7 (Premium)
   Optimal Permeance Rating of 12-15 (Standard)
- Outstanding UV performance.
- Excellent surfactant resistance.
- Double-strength tear resistance.
- Easy handling and installation with STUDfinder™.
- Class 1(A) fire rating
- Lifetime limited warranty.
- Available co-branded with your logo!

### CertaWall Technology

Beauty is more than skin deep. That's especially true when it comes to b