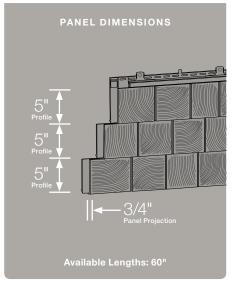

## Cedar Impressions® Sawmill Shingles

#### Features of Cedar Impressions Individual Shingles Siding

There are seven different shingle sizes with widths varying from 4" to 8" widths. Shingles are engraved within the staple zone. Shingles are 12" long and require 5" exposure. Installation is made simpler with these easily identifiable features marked on the front each shingle.