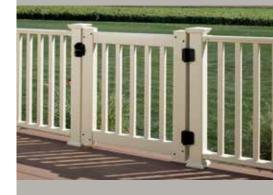

## NEW Aluminum Balusters

Black, powder-coated aluminum balusters now available for Oxford and Kingston Vinyl Railing.

Page 88