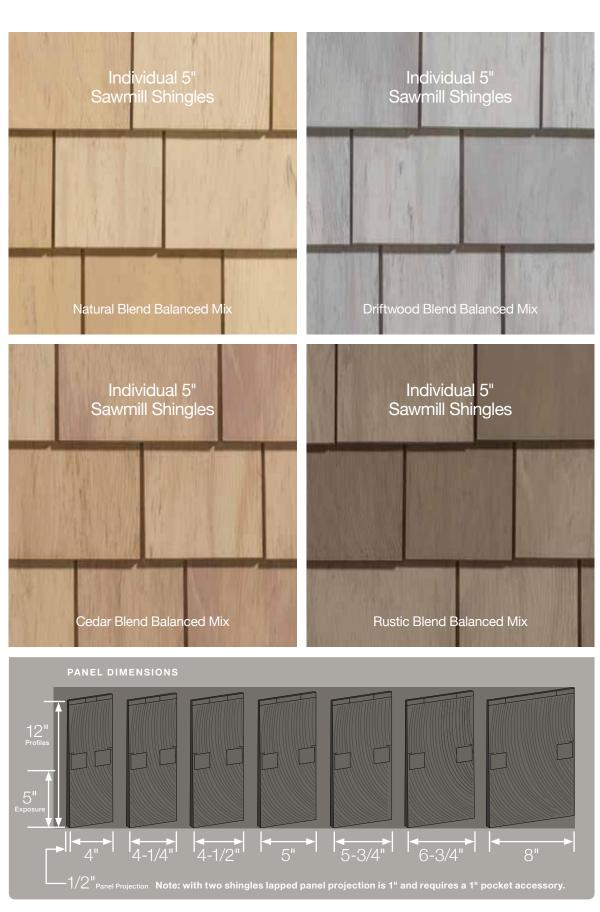

## Cedar Impressions® Sawmill Shingles

#### Features of Cedar Impressions Individual Shingles Siding

There are seven different shingle sizes with widths varying from 4" to 8" widths. Shingles are engraved within the staple zone. Shingles are 12" long and require 5" exposure. Installation is made simpler with these easily identifiable features marked on the front each shingle.