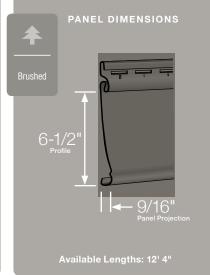

#### Panel Projection:

Identifies the full depth of a siding panel as measured from the back of the panel to the tip of the front of the panel. Deeper panel projections add rigidity to siding products while providing wider shadow lines that enhance aesthetics. This measurement is also used for proper sizing of accessories necessary to install the siding.

#### **Profiles:**

Lists the number of different profiles available within each product line. A profile is the contour or outline of a panel as viewed from the side or end. Product profiles, such as ledgestone, clapboard and dutchlap, are designed to mimic the different architectural styles of wood or stone cladding products.