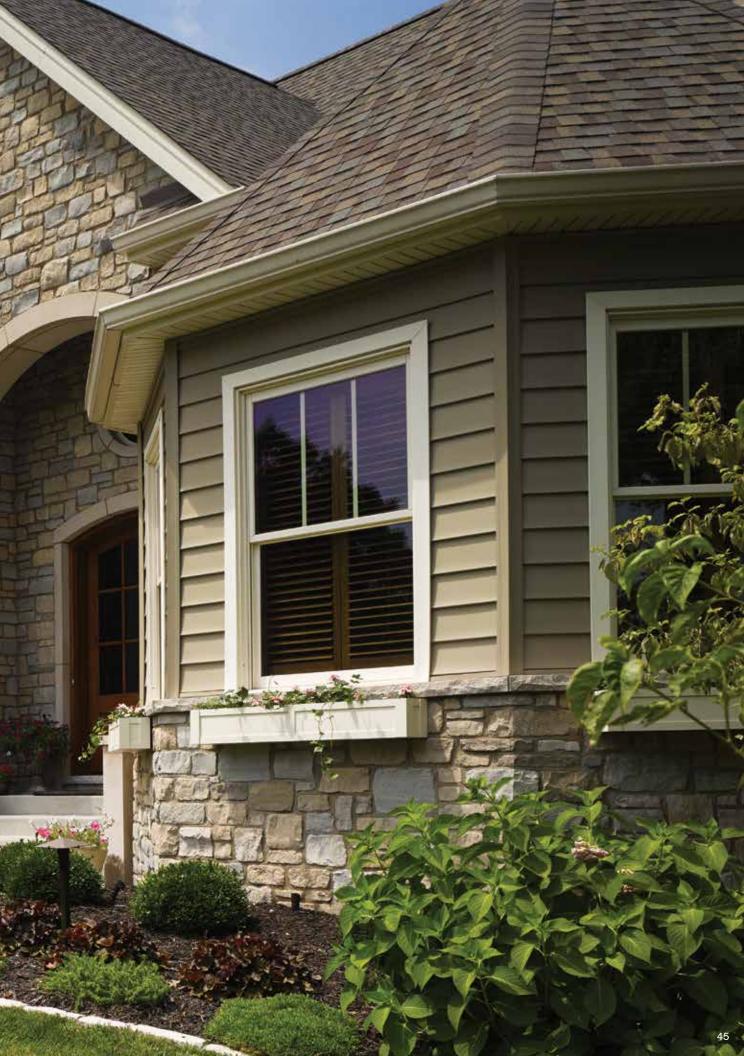

#### On Cover:

Siding: Cedar Impressions Individual 5"

Sawmill Shingles in driftwood blend with Monogram Double 4" Clapboard in flagstone and STONEfaçade Ledgestone

in adirondack snowfall.

Trim: Vinyl Carpentry®.

Columns: Tapered Round.

Roof: Landmark® in charcoal black