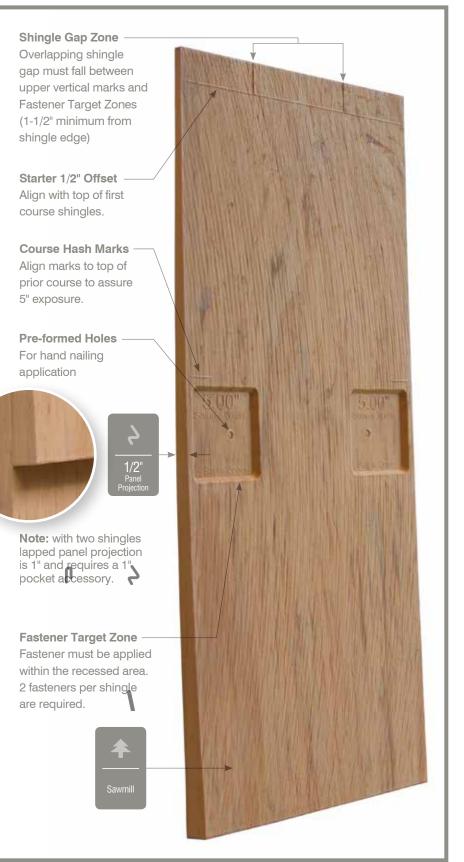

#### Features of Cedar Impressions Individual Shingles Siding

There are seven different shingle sizes with widths varying from 4" to 8" widths. Shingles are engraved within the staple zone. Shingles are 12" long and require 5" exposure. Installation is made simpler with these easily identifiable features marked on the front each shingle.

#### **Fastener Indicator:**

CertainTeed is the only siding engineered to include an integral fastener placement guide on each panel. The Patented STUDfinder™ Installation System and Cedar Impressions® fastener indicators are designed to help ensure a safe, precise installation for maximum siding performance.

#### Lock:

Designates the panel lock design of the product. CertainTeed Siding Products feature proprietary locking designs created to optimize the alignment and installation for each specific product. The special features of CertiLock<sup>TM</sup> and DuraLock<sup>®</sup> ensure that every siding panel goes on the wall straight and secure.