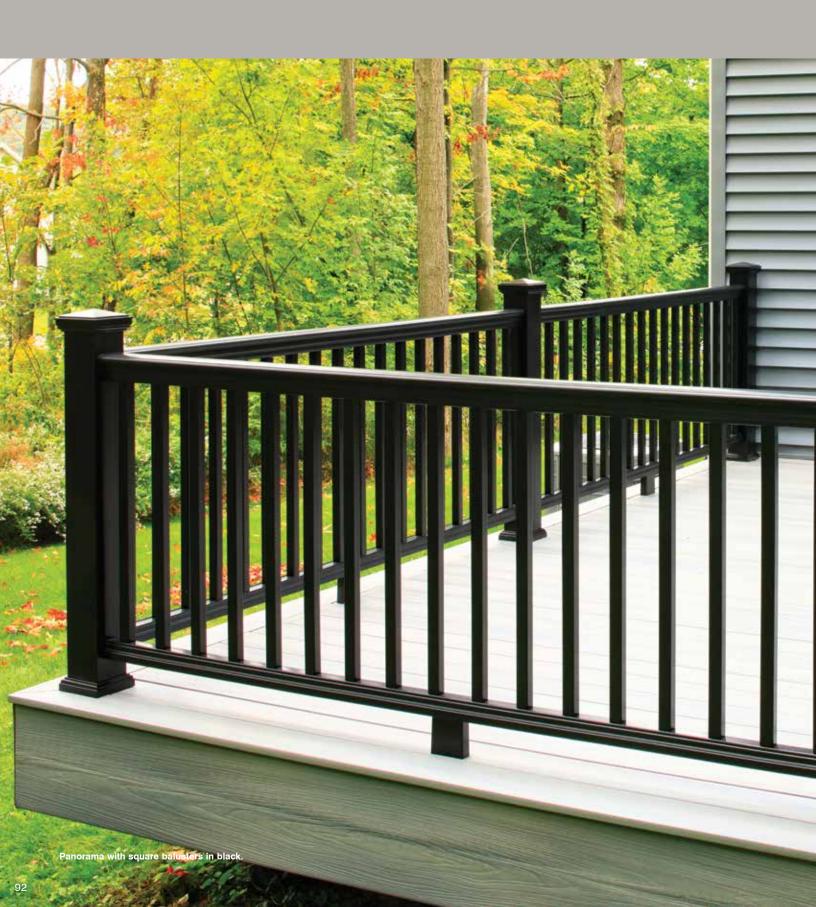

## NEW Aluminum Balusters

Black, powder-coated aluminum balusters now available for Oxford and Kingston Vinyl Railing.

Page 88