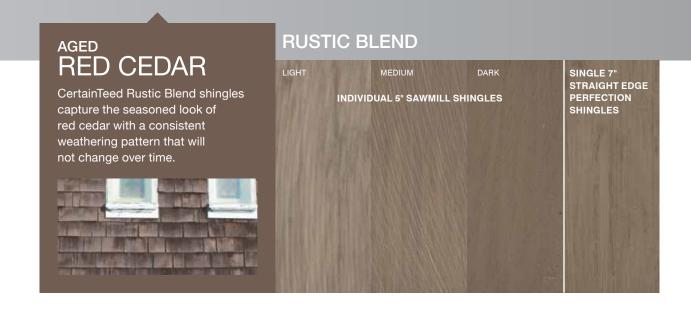

## FRESHLY CUT RED CEDAR

Through Ageless Cedar color technology, CertainTeed Cedar Blend shingles provides the deep, warm tones of freshly cut red cedar.

### CEDAR BLEND

INDIVIDUAL 5" SAWMILL SHINGLES

SINGLE 7" STRAIGHT EDGE PERFECTION SHINGLES

3 4+