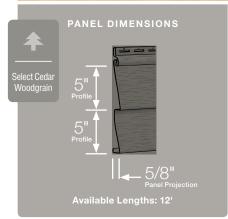

#### Panel Projection:

Identifies the full depth of a siding panel as measured from the back of the panel to the tip of the front of the panel. Deeper panel projections add rigidity to siding products while providing wider shadow lines that enhance aesthetics. This measurement is also used for proper sizing of accessories necessary to install the siding.

#### **Profiles:**

Lists the number of different profiles available within each product line. A profile is the contour or outline of a panel as viewed from the side or end. Product profiles, such as ledgestone, clapboard and dutchlap, are designed to mimic the different architectural styles of wood or stone cladding products.