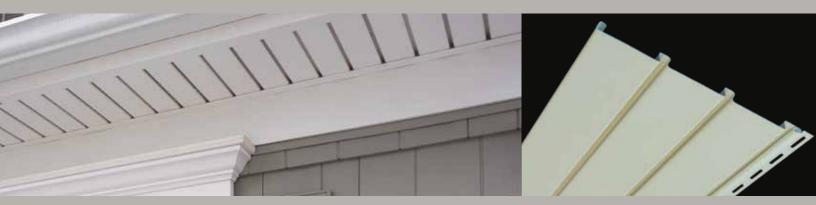

### **Soffit / Vertical Siding**

| Board & Batten Vertical Siding/C |
|----------------------------------|
| Chamfer Board™ Vertical Siding72 |
| Triple 3-1/3"74                  |
| Perimeter™ Triple 3-1/3"74       |
| Beaded74                         |
| Ironmax <sup>™</sup> 76          |
| Universal76                      |
| Value77                          |

## TRIM LINE

INspired designs that enhance aesthetics. INnovative engineering that improves performance. INtegral components that speed installation. That's the power and promise of the INhanced® Trim Line from Restoration Millwork.