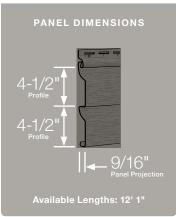

#### Panel Projection:

Identifies the full depth of a siding panel as measured from the back of the panel to the tip of the front of the panel. Deeper panel projections add rigidity to siding products while providing wider shadow lines that enhance aesthetics. This measurement is also used for proper sizing of accessories necessary to install the siding.

#### **Profiles:**

Lists the number of different profiles available within each product line. A profile is the contour or outline of a panel as viewed from the side or end. Product profiles, such as ledgestone, clapboard and dutchlap, are designed to mimic the different architectural styles of wood or stone cladding products.