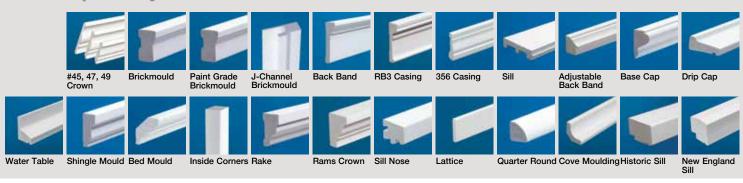

## **Shakes & Shingles**

| Cedar Impressions® Sawmill Shingles                    | .20 |
|--------------------------------------------------------|-----|
| Cedar Impressions®<br>Perfection Shingles              | .26 |
| Cedar Impressions®<br>Rough-Split Shakes               | .32 |
| Northwoods® Perfection Shingles and Rough-Split Shakes | .36 |

#### **Stone Veneer**

| STONFfacade™ | 40 |
|--------------|----|

## **Insulated Siding**

| CedarBoards™/ XL |
|------------------|
|------------------|

## **Horizontal Siding**

| Monogram®/ XL                    | 50 |
|----------------------------------|----|
| Restoration Classic <sup>™</sup> | 54 |
| Carolina Beaded™                 | 58 |
| MainStreet™                      | 60 |
| Wolverine American Legend™       | 66 |
| Encore™                          | 68 |

### **Soffit / Vertical Siding**

| Board & Batten Vertical Siding/C |
|----------------------------------|
| Chamfer Board™ Vertical Siding72 |
| Triple 3-1/3"74                  |
| Perimeter™ Triple 3-1/3"74       |
| Beaded74                         |
| Ironmax <sup>™</sup> 76          |
| Universal76                      |
| Value77                          |

#### Trim

| Vinyl Carpentry <sup>®</sup> 7 | 7 |
|--------------------------------|---|
| Restoration Millwork®          | 3 |
| Finishing Touches              | 3 |
|                                |   |

### **Underlayment**

| CertaWrap™ | <br>8 |
|------------|-------|
|            |       |

## **Complementary Products**

| UnderShield® | 8     | 6 |
|--------------|-------|---|
| EverNew® Rai | ling8 | 8 |

Colors shown throughout this brochure are as accurate as printing methods will permit. Please see product samples before making final selection.