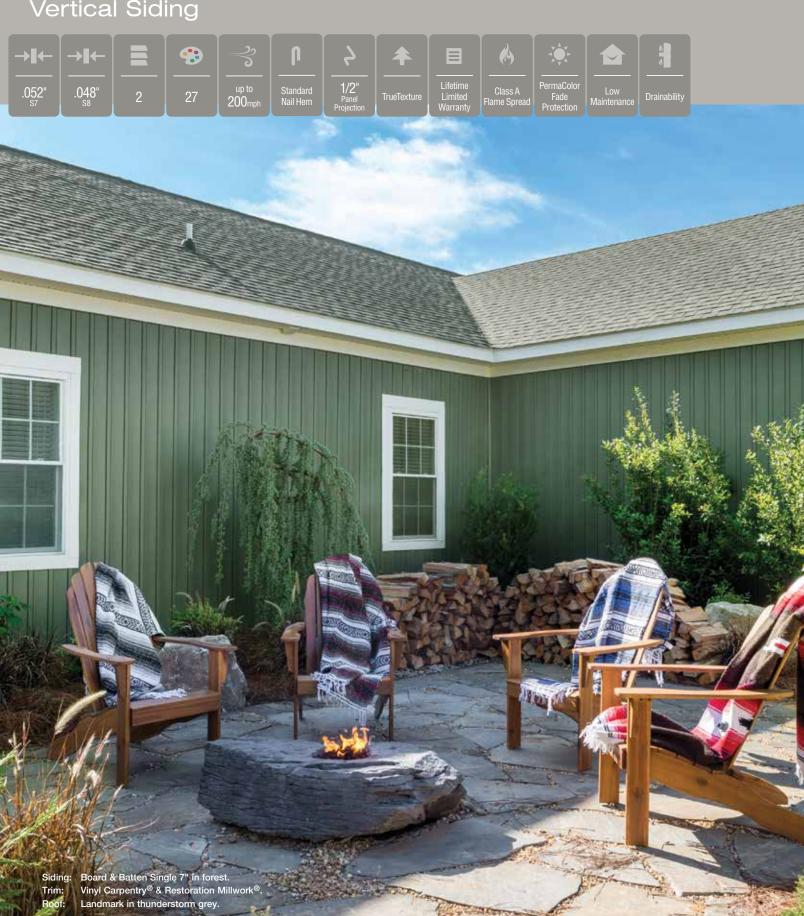

### **Soffit / Vertical Siding**

| Board & Batten Vertical Siding/C |
|----------------------------------|
| Chamfer Board™ Vertical Siding72 |
| Triple 3-1/3"74                  |
| Perimeter™ Triple 3-1/3"74       |
| Beaded74                         |
| Ironmax <sup>™</sup> 76          |
| Universal76                      |
| Value77                          |

## Infographic Guide

Below you will find an explanation of each icon used for easy reference to identify and compare the many product features, benefits and specifications of the siding products offered by CertainTeed.

## **Aesthetics**

#### Colors:

Shows the number of different colors available within each product line. The CertainTeed Siding Collection features solid colors that replicate the look of freshly painted cedar and variegated blends which provide the appearance of semi-transparent stained finish.

#### **Extended Lengths:**

Indicates products that are available in extended lengths, including 16', 20' and 25'. Longer length siding significantly reduces the number of seams when panels overlap horizontally, increasing the overall aesthetics of the wall.

#### Panel Projection:

Identifies the full depth of a siding panel as measured from the back of the panel to the tip of the front of the panel. Deeper panel projections add rigidity to siding products while providing wider shadow lines that enhance aesthetics. This measurement is also used for proper sizing of accessories necessary to install the siding.

#### **Profiles:**

Lists the number of different profiles available within each product line. A profile is the contour or outline of a panel as viewed from the side or end. Product profiles, such as ledgestone, clapboard and dutchlap, are designed to mimic the different architectural styles of wood or stone cladding products.

#### Texture:

Indicates available textures within each product line. Whether you are seeking the smooth appearance of milled cedar, authentic stone look, or one of the many TrueTexture™ woodgrains molded from real cedar boards, CertainTeed offers a wide array of architecturally authentic product textures to choose from.

## Installation

#### **Fastener Indicator:**

CertainTeed is the only siding engineered to include an integral fastener placement guide on each panel. The Patented STUDfinder™ Installation System and Cedar Impressions® fastener indicators are designed to help ensure a safe, precise installation for maximum siding performance.

#### Lock:

Designates the panel lock design of the product. CertainTeed Siding Products feature proprietary locking designs created to optimize the alignment and installation for each specific product. The special features of CertiLock<sup>TM</sup> and DuraLock<sup>®</sup> ensure that every siding panel goes on the wall straight and secure.

#### No Mortar:

Product does not required mortar - making installation clean, quick and easy. A no mortar installation also means special masonary skills are not required.

#### Panelized:

Each panel features a stainless steel insert that functions as both rainscreen and reinforcement. Perimeter edges are beveled to hide the substrate for a more attractive appearance.

## **Performance**

#### **Drainability / Moisture Resistance:**

Product technology eliminates the common problem of moisture accumulation in wall cavities through the use of innovative materials, rainscreens, weep holes or open designs.

#### **Fade Protection:**

CertainTeed offers an industry-leading spectrum of colors including unique, darker shades and semi-transparent stained blends for virtually unlimited design possibilities. Utilizing a unique pigment chemistry, CertainTeed guarantees Lifetime Fade Protection on our vinyl siding.

#### Fastening Hem Design:

Identifies the type of fastening hem design on a cladding product. Rollovers and / or reinforcing ribs are used to stiffen the nail hem of a siding panel, giving it a straighter appearance on the wall while contributing to the wind load resistance of the product.

#### Flame Spread Rating:

Indicates products that are Class A Flame Spread Classified, meaning that the material is highly resistant to fire and does not spread flames quickly and/or is self-extinguishing.

#### Low Maintenance:

Unlike other cladding products that require regular repainting, recaulking, tuckpointing, and sealing to maintain their aesthetics, CertainTeed cladding products can be kept beautiful using a soft bristle brush and a bucket of soapy water.

#### Panel Thickness:

Defines the average thickness or gauge of a siding panel which is an important element of siding quality. Thicker panels look straighter on the wall, are more durable, and hold up against impacts and high winds. CertainTeed siding products are regularly audited by Architectural Testing, Inc. to ensure they meet or exceed ASTM standards for vinyl siding.

#### Warranty:

CertainTeed shakes, shingles, insulated, horizontal, soffit and vertical products are covered by a Lifetime Limited Warranty. STONEfaçade products are covered by a 20-Year Limited Warranty.

#### Wind Load:

This is the rating for the maximum wind pressure that a siding product can withstand. All CertainTeed Siding products are rigorously tested by Intertek Group plc. to meet or exceed ASTM standards for resistance to negative wind load pressures.