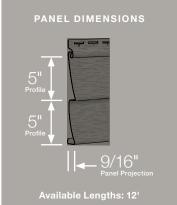

#### Panel Projection:

Identifies the full depth of a siding panel as measured from the back of the panel to the tip of the front of the panel. Deeper panel projections add rigidity to siding products while providing wider shadow lines that enhance aesthetics. This measurement is also used for proper sizing of accessories necessary to install the siding.

#### **Profiles:**

Lists the number of different profiles available within each product line. A profile is the contour or outline of a panel as viewed from the side or end. Product profiles, such as ledgestone, clapboard and dutchlap, are designed to mimic the different architectural styles of wood or stone cladding products.