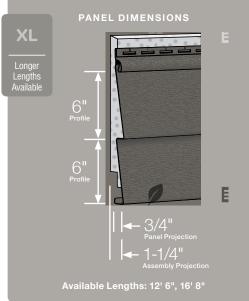

#### **Extended Lengths:**

Indicates products that are available in extended lengths, including 16', 20' and 25'. Longer length siding significantly reduces the number of seams when panels overlap horizontally, increasing the overall aesthetics of the wall.

#### Panel Projection:

Identifies the full depth of a siding panel as measured from the back of the panel to the tip of the front of the panel. Deeper panel projections add rigidity to siding products while providing wider shadow lines that enhance aesthetics. This measurement is also used for proper sizing of accessories necessary to install the siding.

#### **Profiles:**

Lists the number of different profiles available within each product line. A profile is the contour or outline of a panel as viewed from the side or end. Product profiles, such as ledgestone, clapboard and dutchlap, are designed to mimic the different architectural styles of wood or stone cladding products.