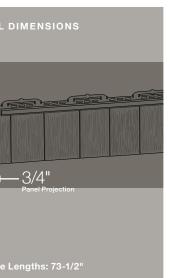

#### Panel Projection:

Identifies the full depth of a siding panel as measured from the back of the panel to the tip of the front of the panel. Deeper panel projections add rigidity to siding products while providing wider shadow lines that enhance aesthetics. This measurement is also used for proper sizing of accessories necessary to install the siding.

#### **Profiles:**

Lists the number of different profiles available within each product line. A profile is the contour or outline of a panel as viewed from the side or end. Product profiles, such as ledgestone, clapboard and dutchlap, are designed to mimic the different architectural styles of wood or stone cladding products.