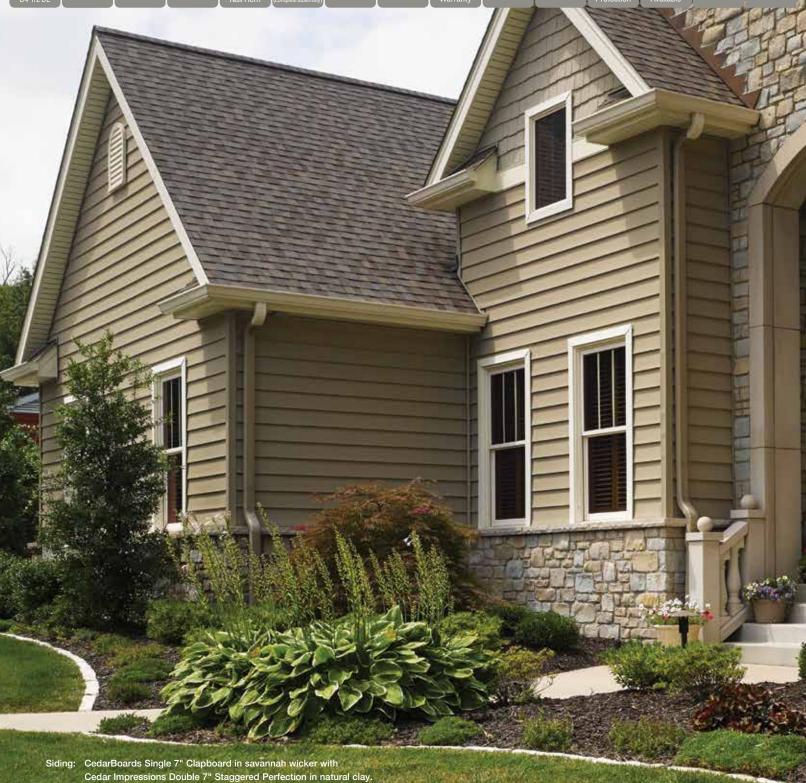

#### On Cover:

Siding: Cedar Impressions Individual 5"

Sawmill Shingles in driftwood blend with Monogram Double 4" Clapboard in flagstone and STONEfaçade Ledgestone

in adirondack snowfall.

Trim: Vinyl Carpentry®.

Columns: Tapered Round.

Roof: Landmark® in charcoal black