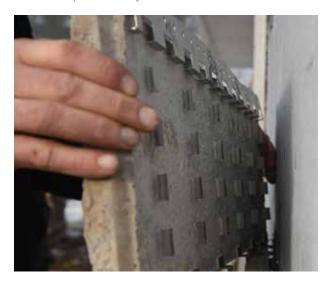

## Stone veneer panels for easy installation

The STONEfaçade Ledgestone system includes components that are designed to work together seamlessly, integrating with new or existing exterior cladding for a beautiful finished appearance.

#### Panelized:

Each panel features a stainless steel insert that functions as both rainscreen and reinforcement. Perimeter edges are beveled to hide the substrate for a more attractive appearance.