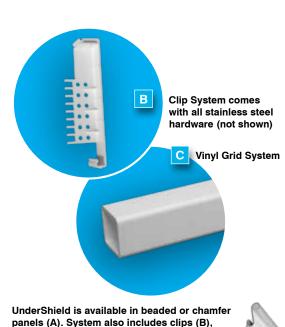

## **Complementary Products**

| UnderShield® | 8     | 6 |
|--------------|-------|---|
| EverNew® Rai | ling8 | 8 |

Colors shown throughout this brochure are as accurate as printing methods will permit. Please see product samples before making final selection.