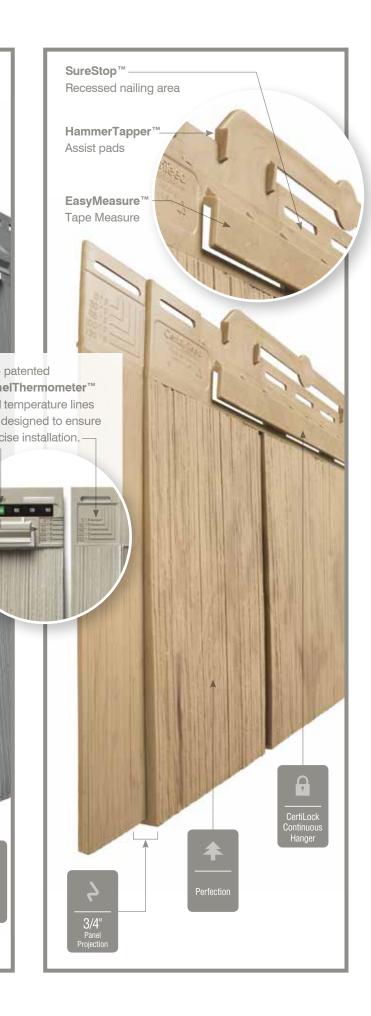

#### **Installation Features**

Many engineering innovations including the PanelThermometer, HammerTapper and StudFinder make CertainTeed Siding the industry leader.

CertainTeed continues to lead the industry by introducing CoolBack™ Technology for all CertainTeed vinyl siding and soffit panels. CoolBack's proprietary formulation is engineered to enhance panel performance.

#### **Fastener Indicator:**

CertainTeed is the only siding engineered to include an integral fastener placement guide on each panel. The Patented STUDfinder™ Installation System and Cedar Impressions® fastener indicators are designed to help ensure a safe, precise installation for maximum siding performance.

#### Lock:

Designates the panel lock design of the product. CertainTeed Siding Products feature proprietary locking designs created to optimize the alignment and installation for each specific product. The special features of CertiLock<sup>TM</sup> and DuraLock<sup>®</sup> ensure that every siding panel goes on the wall straight and secure.