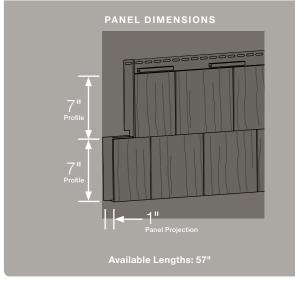

#### Panel Projection:

Identifies the full depth of a siding panel as measured from the back of the panel to the tip of the front of the panel. Deeper panel projections add rigidity to siding products while providing wider shadow lines that enhance aesthetics. This measurement is also used for proper sizing of accessories necessary to install the siding.

#### **Profiles:**

Lists the number of different profiles available within each product line. A profile is the contour or outline of a panel as viewed from the side or end. Product profiles, such as ledgestone, clapboard and dutchlap, are designed to mimic the different architectural styles of wood or stone cladding products.