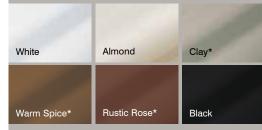

#### Colors:

Shows the number of different colors available within each product line. The CertainTeed Siding Collection features solid colors that replicate the look of freshly painted cedar and variegated blends which provide the appearance of semi-transparent stained finish.