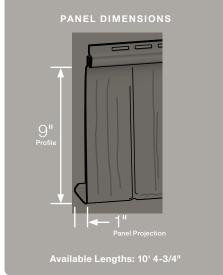

#### Panel Projection:

Identifies the full depth of a siding panel as measured from the back of the panel to the tip of the front of the panel. Deeper panel projections add rigidity to siding products while providing wider shadow lines that enhance aesthetics. This measurement is also used for proper sizing of accessories necessary to install the siding.

#### **Profiles:**

Lists the number of different profiles available within each product line. A profile is the contour or outline of a panel as viewed from the side or end. Product profiles, such as ledgestone, clapboard and dutchlap, are designed to mimic the different architectural styles of wood or stone cladding products.