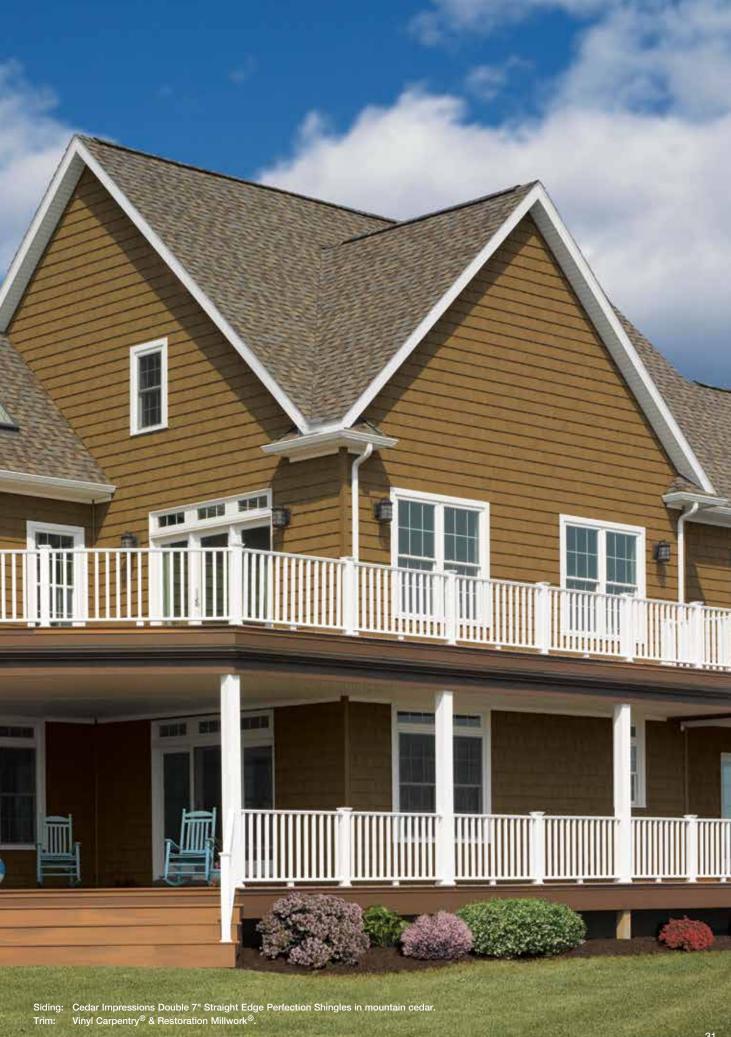

#### On Cover:

Siding: Cedar Impressions Individual 5"

Sawmill Shingles in driftwood blend with Monogram Double 4" Clapboard in flagstone and STONEfaçade Ledgestone

in adirondack snowfall.

Trim: Vinyl Carpentry®.

Columns: Tapered Round.

Roof: Landmark® in charcoal black