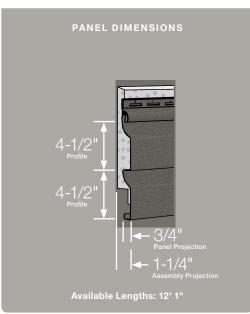

#### Panel Projection:

Identifies the full depth of a siding panel as measured from the back of the panel to the tip of the front of the panel. Deeper panel projections add rigidity to siding products while providing wider shadow lines that enhance aesthetics. This measurement is also used for proper sizing of accessories necessary to install the siding.

#### **Profiles:**

Lists the number of different profiles available within each product line. A profile is the contour or outline of a panel as viewed from the side or end. Product profiles, such as ledgestone, clapboard and dutchlap, are designed to mimic the different architectural styles of wood or stone cladding products.