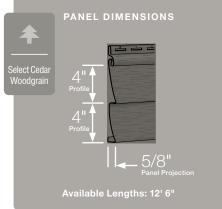

#### Panel Projection:

Identifies the full depth of a siding panel as measured from the back of the panel to the tip of the front of the panel. Deeper panel projections add rigidity to siding products while providing wider shadow lines that enhance aesthetics. This measurement is also used for proper sizing of accessories necessary to install the siding.

#### **Profiles:**

Lists the number of different profiles available within each product line. A profile is the contour or outline of a panel as viewed from the side or end. Product profiles, such as ledgestone, clapboard and dutchlap, are designed to mimic the different architectural styles of wood or stone cladding products.