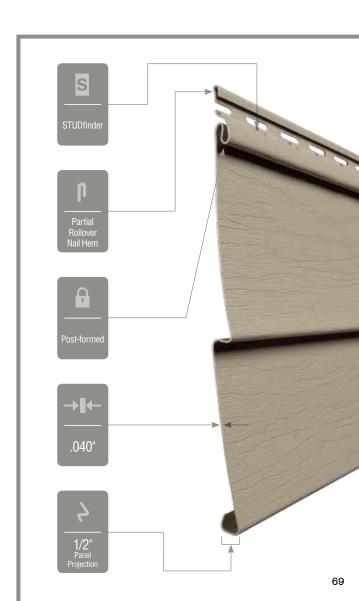

#### **Fastener Indicator:**

CertainTeed is the only siding engineered to include an integral fastener placement guide on each panel. The Patented STUDfinder™ Installation System and Cedar Impressions® fastener indicators are designed to help ensure a safe, precise installation for maximum siding performance.

#### Lock:

Designates the panel lock design of the product. CertainTeed Siding Products feature proprietary locking designs created to optimize the alignment and installation for each specific product. The special features of CertiLock<sup>TM</sup> and DuraLock<sup>®</sup> ensure that every siding panel goes on the wall straight and secure.

#### Fastening Hem Design:

Identifies the type of fastening hem design on a cladding product. Rollovers and / or reinforcing ribs are used to stiffen the nail hem of a siding panel, giving it a straighter appearance on the wall while contributing to the wind load resistance of the product.

#### Panel Thickness:

Defines the average thickness or gauge of a siding panel which is an important element of siding quality. Thicker panels look straighter on the wall, are more durable, and hold up against impacts and high winds. CertainTeed siding products are regularly audited by Architectural Testing, Inc. to ensure they meet or exceed ASTM standards for vinyl siding.