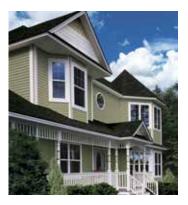

## **Horizontal Siding**

| Monogram®/ XL                    | 50 |
|----------------------------------|----|
| Restoration Classic <sup>™</sup> | 54 |
| Carolina Beaded™                 | 58 |
| MainStreet™                      | 60 |
| Wolverine American Legend™       | 66 |
| Encore™                          | 68 |