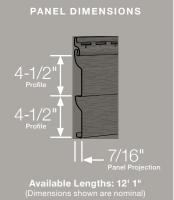

#### Panel Projection:

Identifies the full depth of a siding panel as measured from the back of the panel to the tip of the front of the panel. Deeper panel projections add rigidity to siding products while providing wider shadow lines that enhance aesthetics. This measurement is also used for proper sizing of accessories necessary to install the siding.

#### **Profiles:**

Lists the number of different profiles available within each product line. A profile is the contour or outline of a panel as viewed from the side or end. Product profiles, such as ledgestone, clapboard and dutchlap, are designed to mimic the different architectural styles of wood or stone cladding products.