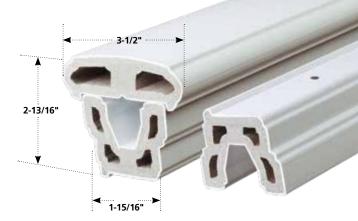

## NEW Aluminum Balusters

Black, powder-coated aluminum balusters now available for Oxford and Kingston Vinyl Railing.

Page 88