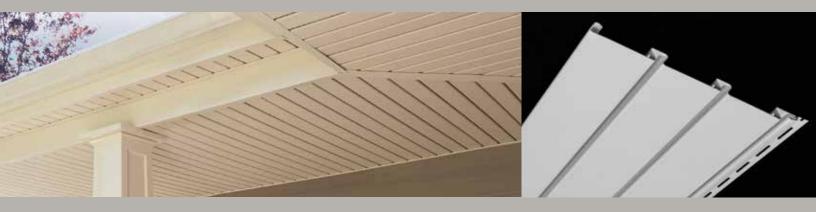

### **Soffit / Vertical Siding**

| Board & Batten Vertical Siding/C |
|----------------------------------|
| Chamfer Board™ Vertical Siding72 |
| Triple 3-1/3"74                  |
| Perimeter™ Triple 3-1/3"74       |
| Beaded74                         |
| Ironmax <sup>™</sup> 76          |
| Universal76                      |
| Value77                          |

## TRIM LINE

INspired designs that enhance aesthetics. INnovative engineering that improves performance. INtegral components that speed installation. That's the power and promise of the INhanced® Trim Line from Restoration Millwork.