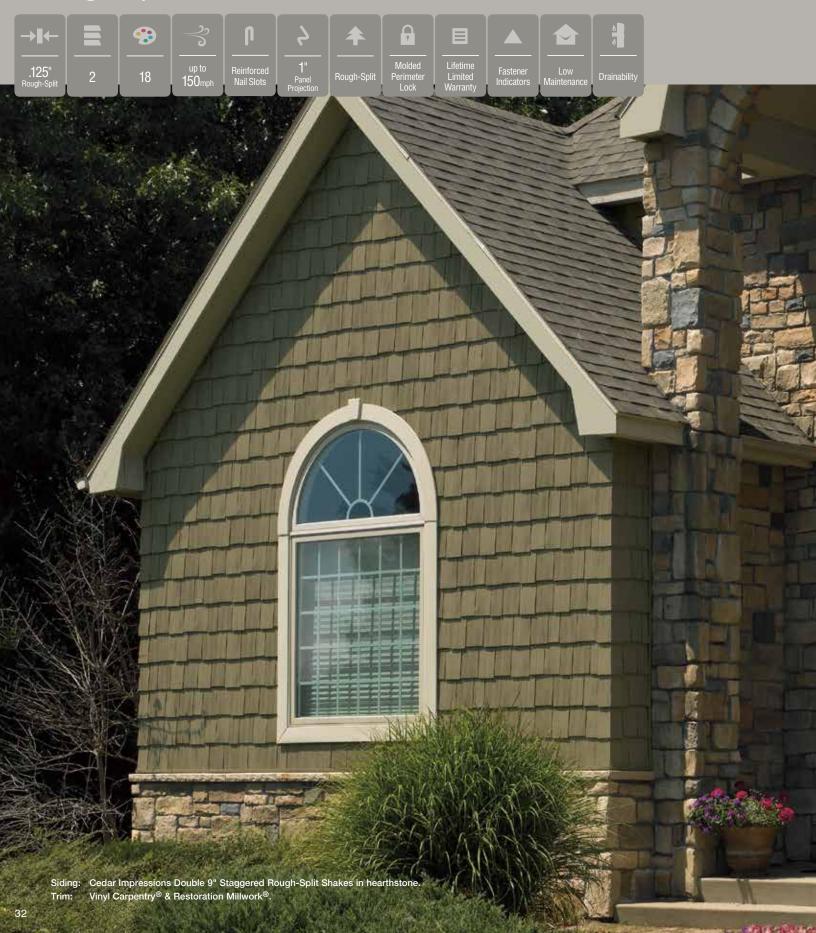

## STONEfaçade<sup>™</sup>

STONEfaçade Ledgestone is the affordable alternative to traditional masonry work, a luxurious exterior upgrade that will work within any of your customers' budgets. It's a panelized system that takes less time and material to install vs. custom masonry installation. A great fit for today's exterior mix-and-match trend, STONEfaçade Ledgestone gives you the opportunity to grab a piece of the lucrative stone masonry business without a major investment. With a little training you'll be ready to rock.

## Stone veneer panels for easy installation

The STONEfaçade Ledgestone system includes components that are designed to work together seamlessly, integrating with new or existing exterior cladding for a beautiful finished appearance.

3 panel widths are randomly pre-mixed in a carton to optimize panel's appearance.

Panelized

Note: STONEfaçade Ledgestone is suitable for use in two-story exterior applications up to 30' high.

Designed for years of worry-free performance, STONEfaçade Ledgestone requires no sealing, coating or mortar. And unlike actual individual stone and other manufactured stone cladding products, STONEfaçade Ledgestone is an easy-to-install panelized system.

## Moisture management to protect your home

CertainTeed STONEfaçade Ledgestone features the industry's only **fully-integrated rainscreen**, providing additional structural support and ample drainage from top to bottom for outstanding moisture management and protection of your most important investment. Our rainscreen helps prevent potential structural damage and mold, a common occurrence when masonry products are installed without a well-defined drainage space.