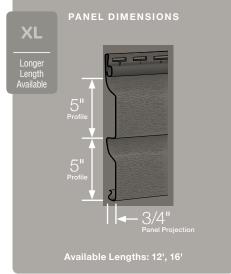

#### Panel Projection:

Identifies the full depth of a siding panel as measured from the back of the panel to the tip of the front of the panel. Deeper panel projections add rigidity to siding products while providing wider shadow lines that enhance aesthetics. This measurement is also used for proper sizing of accessories necessary to install the siding.

#### **Profiles:**

Lists the number of different profiles available within each product line. A profile is the contour or outline of a panel as viewed from the side or end. Product profiles, such as ledgestone, clapboard and dutchlap, are designed to mimic the different architectural styles of wood or stone cladding products.

#### **Extended Lengths:**

Indicates products that are available in extended lengths, including 16', 20' and 25'. Longer length siding significantly reduces the number of seams when panels overlap horizontally, increasing the overall aesthetics of the wall.