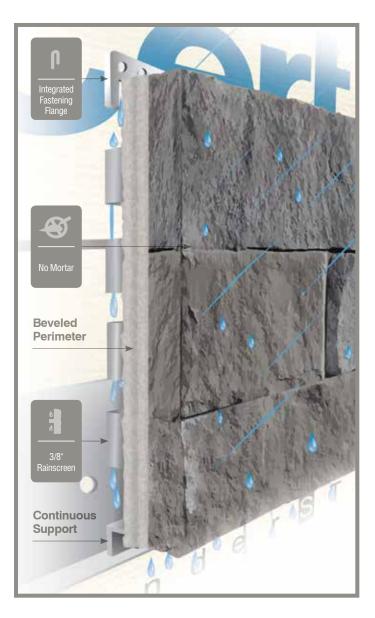

## Stone veneer panels for easy installation

The STONEfaçade Ledgestone system includes components that are designed to work together seamlessly, integrating with new or existing exterior cladding for a beautiful finished appearance.

3 panel widths are randomly pre-mixed in a carton to optimize panel's appearance.

Panelized

Note: STONEfaçade Ledgestone is suitable for use in two-story exterior applications up to 30' high.

Designed for years of worry-free performance, STONEfaçade Ledgestone requires no sealing, coating or mortar. And unlike actual individual stone and other manufactured stone cladding products, STONEfaçade Ledgestone is an easy-to-install panelized system.

## Moisture management to protect your home

CertainTeed STONEfaçade Ledgestone features the industry's only **fully-integrated rainscreen**, providing additional structural support and ample drainage from top to bottom for outstanding moisture management and protection of your most important investment. Our rainscreen helps prevent potential structural damage and mold, a common occurrence when masonry products are installed without a well-defined drainage space.

#### No Mortar:

Product does not required mortar - making installation clean, quick and easy. A no mortar installation also means special masonary skills are not required.

#### Panelized:

Each panel features a stainless steel insert that functions as both rainscreen and reinforcement. Perimeter edges are beveled to hide the substrate for a more attractive appearance.

#### **Drainability / Moisture Resistance:**

Product technology eliminates the common problem of moisture accumulation in wall cavities through the use of innovative materials, rainscreens, weep holes or open designs.