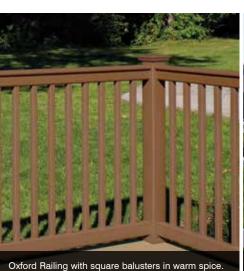

**EverView**® The easy mix-and-match EverNew® railing Tool. Try out railing and baluster combinations by choosing from an industry leading palette of colors and products, then finish it off beautifully with your choice of caps and lights.