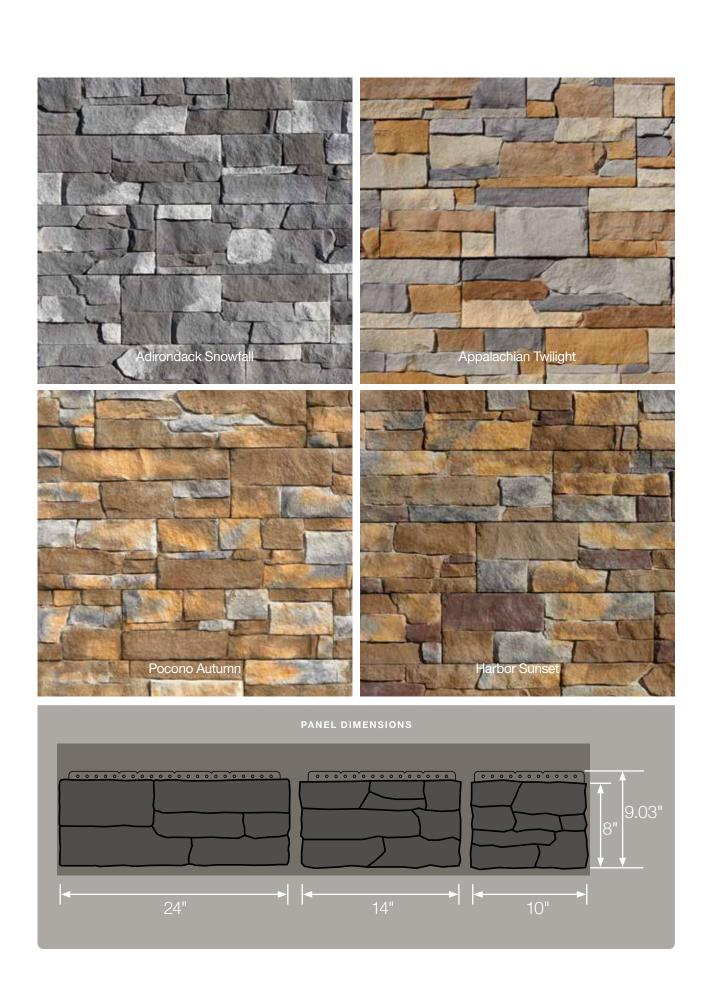

## STONEfaçade<sup>™</sup>

STONEfaçade Ledgestone is the affordable alternative to traditional masonry work, a luxurious exterior upgrade that will work within any of your customers' budgets. It's a panelized system that takes less time and material to install vs. custom masonry installation. A great fit for today's exterior mix-and-match trend, STONEfaçade Ledgestone gives you the opportunity to grab a piece of the lucrative stone masonry business without a major investment. With a little training you'll be ready to rock.

3 panel widths are randomly pre-mixed in a carton to optimize panel's appearance.

Panelized

Note: STONEfaçade Ledgestone is suitable for use in two-story exterior applications up to 30' high.

Designed for years of worry-free performance, STONEfaçade Ledgestone requires no sealing, coating or mortar. And unlike actual individual stone and other manufactured stone cladding products, STONEfaçade Ledgestone is an easy-to-install panelized system.