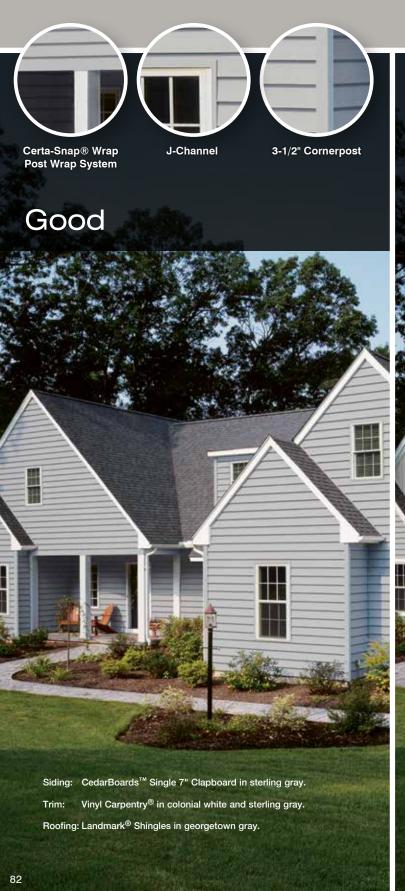

#### On Cover:

Siding: Cedar Impressions Individual 5"

Sawmill Shingles in driftwood blend with Monogram Double 4" Clapboard in flagstone and STONEfaçade Ledgestone

in adirondack snowfall.

Trim: Vinyl Carpentry®.

Columns: Tapered Round.

Roof: Landmark® in charcoal black