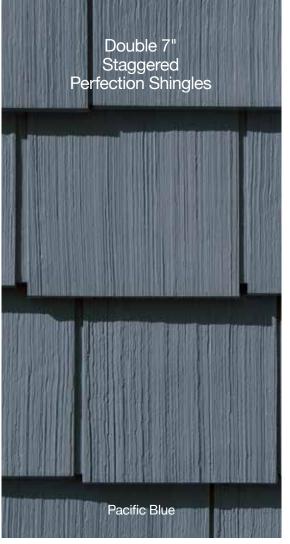

## **Shakes & Shingles**

| Cedar Impressions® Sawmill Shingles                    | .20 |
|--------------------------------------------------------|-----|
| Cedar Impressions®<br>Perfection Shingles              | .26 |
| Cedar Impressions®<br>Rough-Split Shakes               | .32 |
| Northwoods® Perfection Shingles and Rough-Split Shakes | .36 |

## Cedar Impressions® Sawmill Shingles