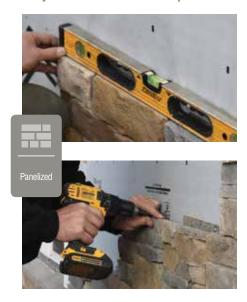

## Panelized system. Install our innovative design

## Stone veneer panels for easy installation

The STONEfaçade Ledgestone system includes components that are designed to work together seamlessly, integrating with new or existing exterior cladding for a beautiful finished appearance.