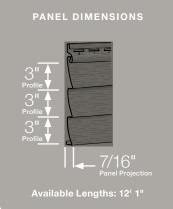

#### Panel Projection:

Identifies the full depth of a siding panel as measured from the back of the panel to the tip of the front of the panel. Deeper panel projections add rigidity to siding products while providing wider shadow lines that enhance aesthetics. This measurement is also used for proper sizing of accessories necessary to install the siding.

#### **Profiles:**

Lists the number of different profiles available within each product line. A profile is the contour or outline of a panel as viewed from the side or end. Product profiles, such as ledgestone, clapboard and dutchlap, are designed to mimic the different architectural styles of wood or stone cladding products.