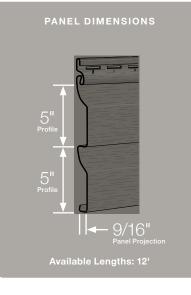

#### Panel Projection:

Identifies the full depth of a siding panel as measured from the back of the panel to the tip of the front of the panel. Deeper panel projections add rigidity to siding products while providing wider shadow lines that enhance aesthetics. This measurement is also used for proper sizing of accessories necessary to install the siding.

#### **Profiles:**

Lists the number of different profiles available within each product line. A profile is the contour or outline of a panel as viewed from the side or end. Product profiles, such as ledgestone, clapboard and dutchlap, are designed to mimic the different architectural styles of wood or stone cladding products.