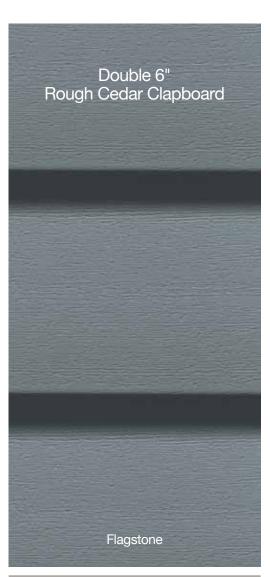

## **Horizontal Siding**

| Monogram®/ XL                    | 50 |
|----------------------------------|----|
| Restoration Classic <sup>™</sup> | 54 |
| Carolina Beaded™                 | 58 |
| MainStreet™                      | 60 |
| Wolverine American Legend™       | 66 |
| Encore™                          | 68 |