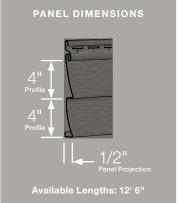

#### Panel Projection:

Identifies the full depth of a siding panel as measured from the back of the panel to the tip of the front of the panel. Deeper panel projections add rigidity to siding products while providing wider shadow lines that enhance aesthetics. This measurement is also used for proper sizing of accessories necessary to install the siding.

#### **Profiles:**

Lists the number of different profiles available within each product line. A profile is the contour or outline of a panel as viewed from the side or end. Product profiles, such as ledgestone, clapboard and dutchlap, are designed to mimic the different architectural styles of wood or stone cladding products.