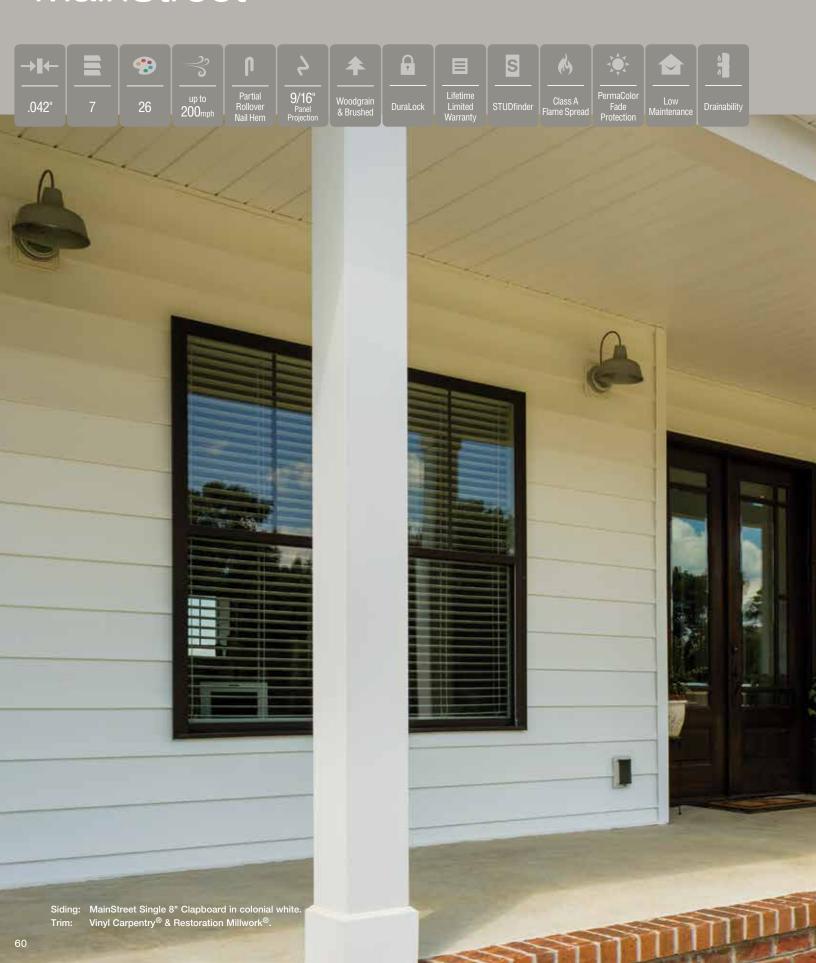

## **Horizontal Siding**

| Monogram®/ XL                    | 50 |
|----------------------------------|----|
| Restoration Classic <sup>™</sup> | 54 |
| Carolina Beaded™                 | 58 |
| MainStreet™                      | 60 |
| Wolverine American Legend™       | 66 |
| Encore™                          | 68 |