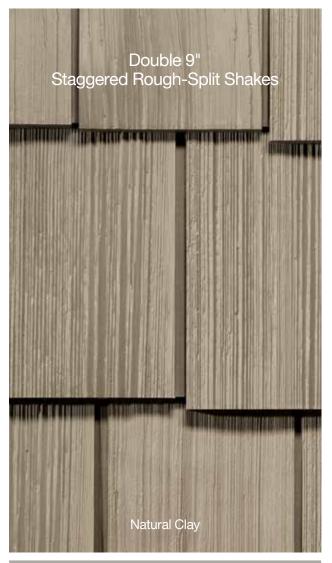

## **Shakes & Shingles**

| Cedar Impressions® Sawmill Shingles                    | .20 |
|--------------------------------------------------------|-----|
| Cedar Impressions®<br>Perfection Shingles              | .26 |
| Cedar Impressions®<br>Rough-Split Shakes               | .32 |
| Northwoods® Perfection Shingles and Rough-Split Shakes | .36 |