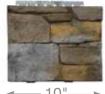

3 panel widths are randomly pre-mixed in a carton to optimize panel's appearance.

Panelized

Note: STONEfaçade Ledgestone is suitable for use in two-story exterior applications up to 30' high.

Designed for years of worry-free performance, STONEfaçade Ledgestone requires no sealing, coating or mortar. And unlike actual individual stone and other manufactured stone cladding products, STONEfaçade Ledgestone is an easy-to-install panelized system.