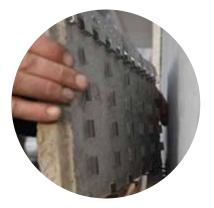

## Stone veneer panels for easy installation

The STONEfaçade Ledgestone system includes components that are designed to work together seamlessly, integrating with new or existing exterior cladding for a beautiful finished appearance.

3 panel widths are randomly pre-mixed in a carton to optimize panel's appearance.

Panelized

Note: STONEfaçade Ledgestone is suitable for use in two-story exterior applications up to 30' high.

Designed for years of worry-free performance, STONEfaçade Ledgestone requires no sealing, coating or mortar. And unlike actual individual stone and other manufactured stone cladding products, STONEfaçade Ledgestone is an easy-to-install panelized system.

#### Panelized:

Each panel features a stainless steel insert that functions as both rainscreen and reinforcement. Perimeter edges are beveled to hide the substrate for a more attractive appearance.