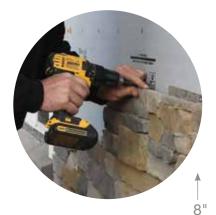

#### **Fastener Indicator:**

CertainTeed is the only siding engineered to include an integral fastener placement guide on each panel. The Patented STUDfinder™ Installation System and Cedar Impressions® fastener indicators are designed to help ensure a safe, precise installation for maximum siding performance.

#### **Installation Features**

Many engineering innovations including the PanelThermometer, HammerTapper and StudFinder make CertainTeed Siding the industry leader.

CertainTeed continues to lead the industry by introducing CoolBack™ Technology for all CertainTeed vinyl siding and soffit panels. CoolBack's proprietary formulation is engineered to enhance panel performance.

STUDfinderSTU

16"

7