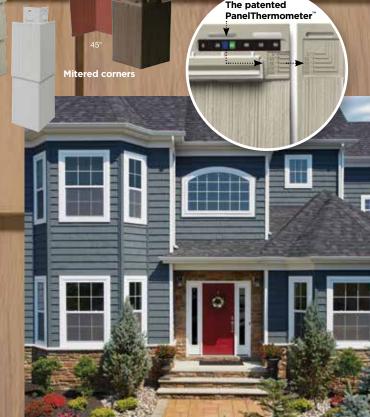

#### **Installation Features**

Many engineering innovations including the PanelThermometer, HammerTapper and StudFinder make CertainTeed Siding the industry leader.

CertainTeed continues to lead the industry by introducing CoolBack™ Technology for all CertainTeed vinyl siding and soffit panels. CoolBack's proprietary formulation is engineered to enhance panel performance.

## TRIM LINE

INspired designs that enhance aesthetics. INnovative engineering that improves performance. INtegral components that speed installation. That's the power and promise of the INhanced® Trim Line from Restoration Millwork.