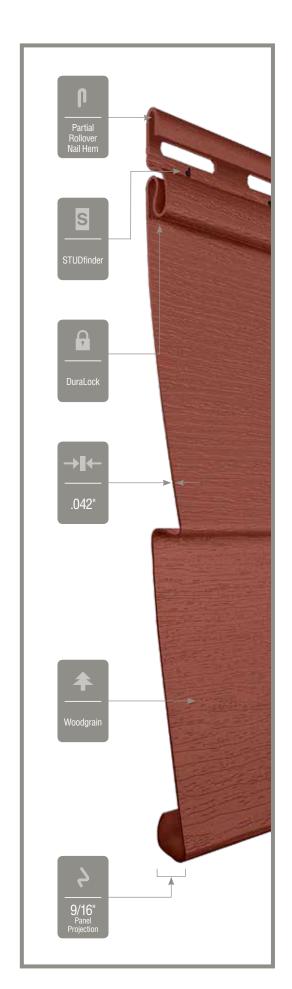

#### **Fastener Indicator:**

CertainTeed is the only siding engineered to include an integral fastener placement guide on each panel. The Patented STUDfinder™ Installation System and Cedar Impressions® fastener indicators are designed to help ensure a safe, precise installation for maximum siding performance.

#### Lock:

Designates the panel lock design of the product. CertainTeed Siding Products feature proprietary locking designs created to optimize the alignment and installation for each specific product. The special features of CertiLock<sup>TM</sup> and DuraLock<sup>®</sup> ensure that every siding panel goes on the wall straight and secure.

#### Fastening Hem Design:

Identifies the type of fastening hem design on a cladding product. Rollovers and / or reinforcing ribs are used to stiffen the nail hem of a siding panel, giving it a straighter appearance on the wall while contributing to the wind load resistance of the product.

#### Panel Projection:

Identifies the full depth of a siding panel as measured from the back of the panel to the tip of the front of the panel. Deeper panel projections add rigidity to siding products while providing wider shadow lines that enhance aesthetics. This measurement is also used for proper sizing of accessories necessary to install the siding.

#### Texture:

Indicates available textures within each product line. Whether you are seeking the smooth appearance of milled cedar, authentic stone look, or one of the many TrueTexture™ woodgrains molded from real cedar boards, CertainTeed offers a wide array of architecturally authentic product textures to choose from.