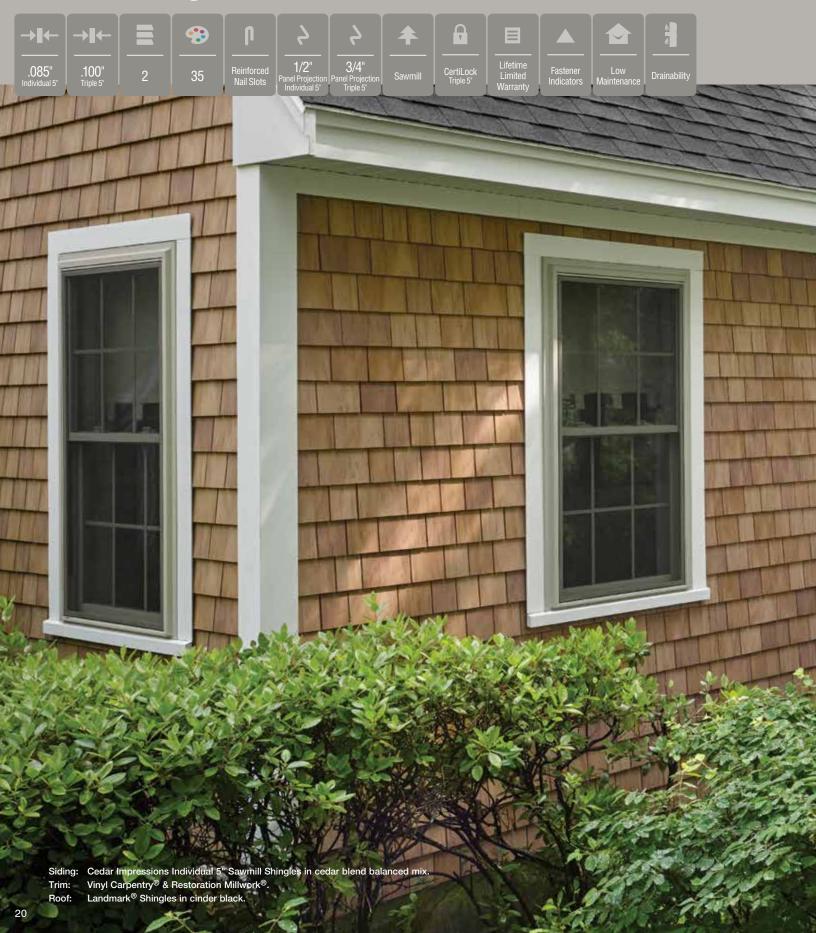

#### On Cover:

Siding: Cedar Impressions Individual 5"

Sawmill Shingles in driftwood blend with Monogram Double 4" Clapboard in flagstone and STONEfaçade Ledgestone

in adirondack snowfall.

Trim: Vinyl Carpentry®.

## Cedar Impressions® Sawmill Shingles