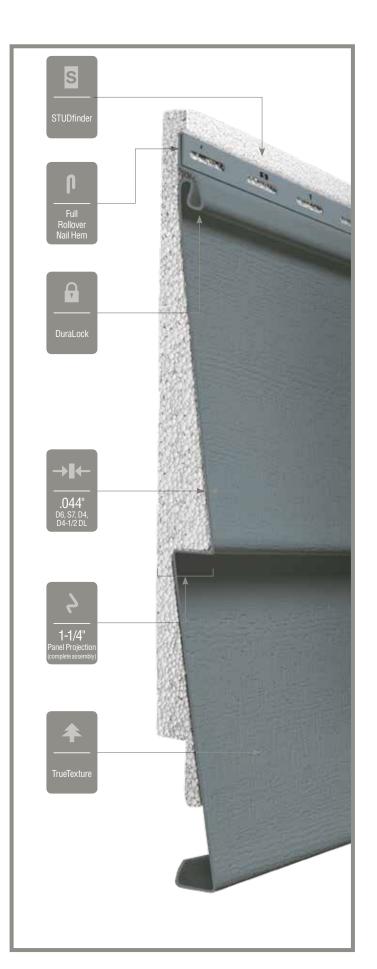

#### **Fastener Indicator:**

CertainTeed is the only siding engineered to include an integral fastener placement guide on each panel. The Patented STUDfinder™ Installation System and Cedar Impressions® fastener indicators are designed to help ensure a safe, precise installation for maximum siding performance.

#### Lock:

Designates the panel lock design of the product. CertainTeed Siding Products feature proprietary locking designs created to optimize the alignment and installation for each specific product. The special features of CertiLock<sup>TM</sup> and DuraLock<sup>®</sup> ensure that every siding panel goes on the wall straight and secure.

#### Fastening Hem Design:

Identifies the type of fastening hem design on a cladding product. Rollovers and / or reinforcing ribs are used to stiffen the nail hem of a siding panel, giving it a straighter appearance on the wall while contributing to the wind load resistance of the product.

#### Panel Thickness:

Defines the average thickness or gauge of a siding panel which is an important element of siding quality. Thicker panels look straighter on the wall, are more durable, and hold up against impacts and high winds. CertainTeed siding products are regularly audited by Architectural Testing, Inc. to ensure they meet or exceed ASTM standards for vinyl siding.