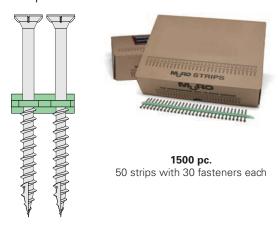

## **Collated Screw Systems**

Collated Strips and Coils for use with Muro® Auto Feed Driving Tools

Starborn offers a full range of collated deck screws for use with the Muro® Ultra Driver tool: Cap-Tor® xd (Color Matched Screws for PVC and Composite Decking), Deckfast® Epoxy (Color Matched Screws for Pressure Treated Decking) and Headcote® 305 and 316 (Stainless Steel Screws with Color Coated Heads for Hardwood, Cedar, Redwood and Pressure Treated Decking).

## **Collated fasteners**

**Cap-Tor**® **xd** | 1500 pc. Strip Packs for Muro Ultra Driver

**Headcote® 305 and 316** | 1500 pc. Strip Packs for Muro Ultra Driver and 900 pc. Coil Packs for Muro Speed Driver