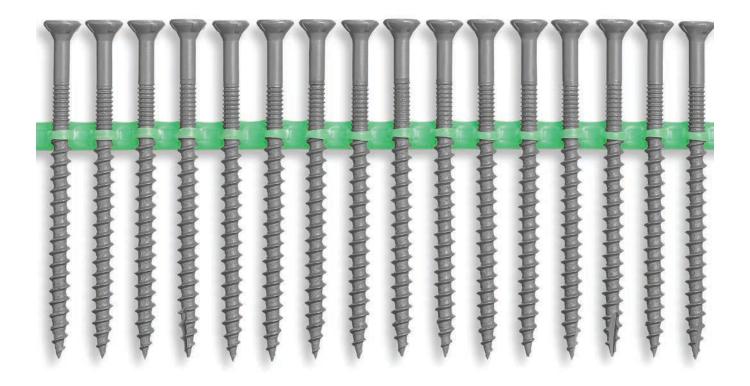

## **Collated fasteners**

**Cap-Tor**® **xd** | 1500 pc. Strip Packs for Muro Ultra Driver

**Headcote® 305 and 316** | 1500 pc. Strip Packs for Muro Ultra Driver and 900 pc. Coil Packs for Muro Speed Driver

**Deckfast® Epoxy** | 1500 pc. Strip Packs for Muro Ultra Driver