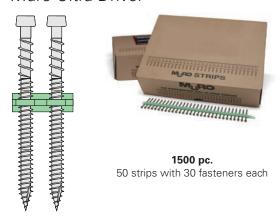

## **Collated fasteners**

**Cap-Tor**® **xd** | 1500 pc. Strip Packs for Muro Ultra Driver

**Headcote® 305 and 316** | 1500 pc. Strip Packs for Muro Ultra Driver and 900 pc. Coil Packs for Muro Speed Driver