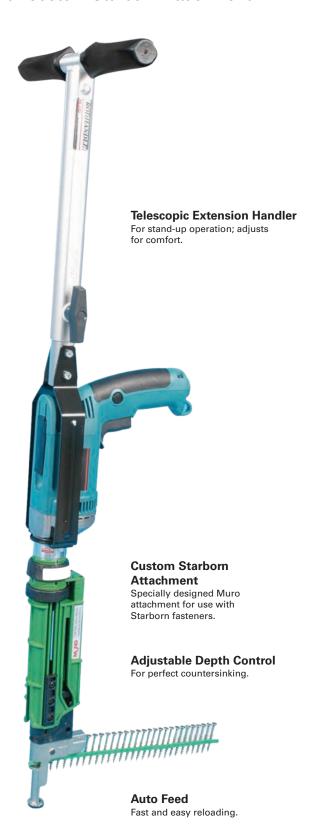

Muro makes the best tools on the market for decking applications. They are easy to use, reliable, accurate and completely guaranteed by Muro. Starborn has partnered with Muro to create a specially designed attachment for the Muro Ultra Driver so that it can be used with a greater range of Starborn deck fasteners. Starborn distributes Ultra Driver tools as well as a variety of collated screw packs.

## **Ultra Driver**

The Muro® CH7390 Ultra Driver Tool with Custom Starborn Attachment