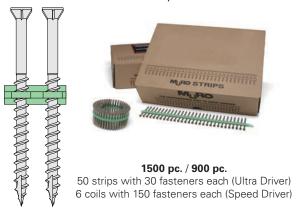

## **Collated fasteners**

**Cap-Tor**® **xd** | 1500 pc. Strip Packs for Muro Ultra Driver

**Headcote® 305 and 316** | 1500 pc. Strip Packs for Muro Ultra Driver and 900 pc. Coil Packs for Muro Speed Driver

**Deckfast® Epoxy** | 1500 pc. Strip Packs for Muro Ultra Driver