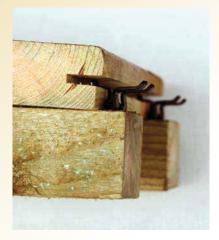

# DECKMASTER PowerBade Router Bit

PowerBlade grooves and offsets wood deck boards for proper installation and alignment using Deckmaster GW5 deck clips.

#### Deckmaster PowerBlade Router Bit

Deckmaster's deck clip router bit is uniquely designed for the GW5 deck clip system. The bit grooves deck boards and tapers the bottom of the board at the same time. Tapering the bottom of the deck board creates a tighter fit and allows for better drainage extending the life of the deck.