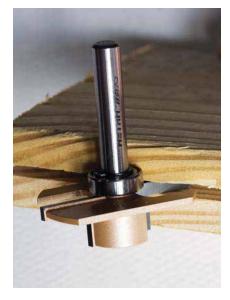

# DECKMASTER PowerBade Router Bit

PowerBlade grooves and offsets wood deck boards for proper installation and alignment using Deckmaster GW5 deck clips.

#### Deckmaster PowerBlade Router Bit

Deckmaster's deck clip router bit is uniquely designed for the GW5 deck clip system. The bit grooves deck boards and tapers the bottom of the board at the same time. Tapering the bottom of the deck board creates a tighter fit and allows for better drainage extending the life of the deck.

- Tapers bottom of deck board for a tighter fit
- ▶ Tool grade high carbon steel
- Contractor tested

DMRBG5 - PowerBlade Router Bit