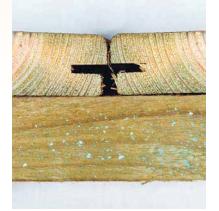

#### Deckmaster PowerBlade Router Bit

Deckmaster's deck clip router bit is uniquely designed for the GW5 deck clip system. The bit grooves deck boards and tapers the bottom of the board at the same time. Tapering the bottom of the deck board creates a tighter fit and allows for better drainage extending the life of the deck.

- Tapers bottom of deck board for a tighter fit
- ▶ Tool grade high carbon steel
- Contractor tested

DMRBG5 - PowerBlade Router Bit