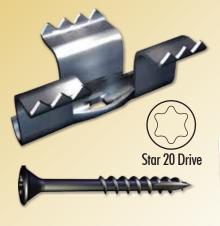

## **DECKMASTER**<sup>®</sup> **GTT5**<sup>®</sup> HIDDEN DECK FASTENING SYSTEM

#### Designed for use with Azek® TimberTech®

GrabberGard. Superior Corrosion Protection Pressure treated lumber approved

Available in contractor or consumer packs

Contractor Pack Consumer Pack 876 clips, 925 screws 175 clips, 185 screws Finishes 500 square feet of decking on 16" centers Finishes 100 square feet of decking on 16" centers