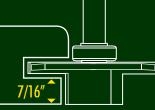

#### Deckmaster PowerBlade Router Bit

Deckmaster's deck clip router bit is uniquely designed for the GW5 deck clip system. The bit grooves deck boards and tapers the bottom of the board at the same time. Tapering the bottom of the deck board creates a tighter fit and allows for better drainage extending the life of the deck.

- Tapers bottom of deck board for a tighter fit
- ▶ Tool grade high carbon steel
- Contractor tested

DMRBG5 - PowerBlade Router Bit