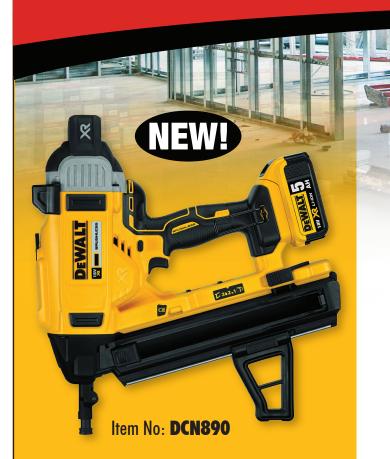

#### **DeWalt 20V MAX\* Cordless Concrete Nailer**

The 20V MAX\* Cordless Concrete Nailer for concrete and steel applications eliminates the need for fuel cells. It's fully electric and operates on the same battery as other DEWALT 20V MAX\* tools. A field-serviceable driver blade helps users minimize downtime. Variable power settings, tool-free jam clearing, and a high capacity magazine give users versatility and convenience. Get the job done when light is low with onboard LED worklights. Compatible with all DEWALT Cordless Concrete Nailer Pins (1/2 in. - 2-1/4 in.)

#### A NEW ERA IN CONCRETE NAILERS

- No licensing requirements
- Field-serviceable driver blade
- Adjustable power settings
- Low noise and recoil levels
- Brushless motor provides long run time
- Tool-free, interchangeable contact trips
- 20V\* MAX Premium Li-Ion Battery (5.0 Ah)

#### **Features:**

- Gas-free operation eliminates the need for fuel cells and provides a consistent, powerful alternative that operates on the DEWALT 20V MAX\* battery platform
- ▶ Field-serviceable driver blade reduces downtime of tool
- ▶ Dual LED worklights help illuminate work surface and provide onboard diagnostics
- ▶ Brushless motor provides extended runtime
- Variable power settings allow for pin depth adjustment and substrate versatility
- Comparable application speed to gas concrete nailers
- ▶ Tool-free, interchangeable contact trips (sold separately) for application versatility
- ▶ 600 shots per charge