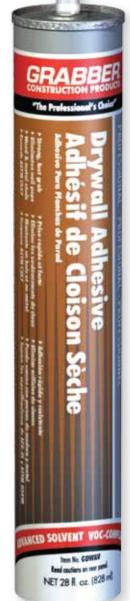

## GRABBER DRYWALL ADHESIVE

\*ADVANCED SOLVENT VOC COMPLIAN

## **PRODUCT FEATURES**

- VOC-COMPLIANT
- > STRONG, FAST GRAB
- ► ELIMINATES NAIL POPS
- ► MOISTURE-RESISTANT
- ► REDUCES SOUND TRANSMISSION
- ▶ WOOD & METAL STUDS

GRABBER PROFESSIONAL DRYWALL ADHESIVE IS A HIGH-PERFORMANCE, VOC-COMPLIANT FORMULA SPECIFICALLY DESIGNED FOR INSTALLING DRYWALL AND PANELING TO MOST COMMON BUILDING MATERIALS, INCLUDING WOOD AND METAL. IT OFFERS EXCELLENT ADHESION, REDUCES NAIL POPS AND PROVIDES A "NO SAG" INSTALLATION.

GRABBER DRYWALL ADHESIVE FILLS GAPS IN SUBSTRATES, PROVIDING A MORE SOLID BACKUP SURFACE AND REDUCING SOUND TRANSMISSION. IT IS UNAFFECTED BY MOISTURE AND RESISTS AGING - IT WILL NOT BECOME HARD OR BRITTLE WITH AGE.

EXCEEDS THE REQUIREMENTS OF ASTM C557 AND HAS BEEN TESTED IN ACCORDANCE WITH E72 FOR RACKING AND SHEARING.

ITEM NO. GDWAV