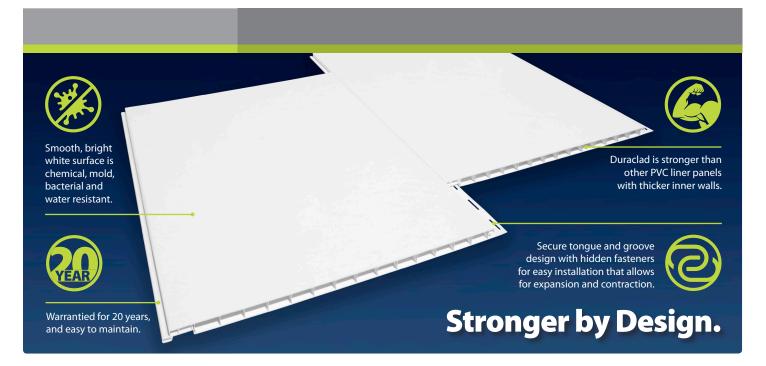

## Overview

Duraclad™ interlocking wall and ceiling liner panels feature a multiwall structure that results in a high level of rigidity and strength, and allows for rapid installation. Interlocking tongue & groove edges permit fasteners to be completely hidden, resulting in a clean, smooth finish. Use it for interior cladding for all types of structures

## Main Benefits

- Rapid tongue and groove installation
- Fasteners are completely hidden
- Easy to clean/sanitize smooth surface
- Waterproof, rust-proof
- Excellent chemical resistance
- Resists gasses and chemicals emitted by animal waste
- Excellent light reflectance
- Attractive high-gloss white finish
- Non-flammable