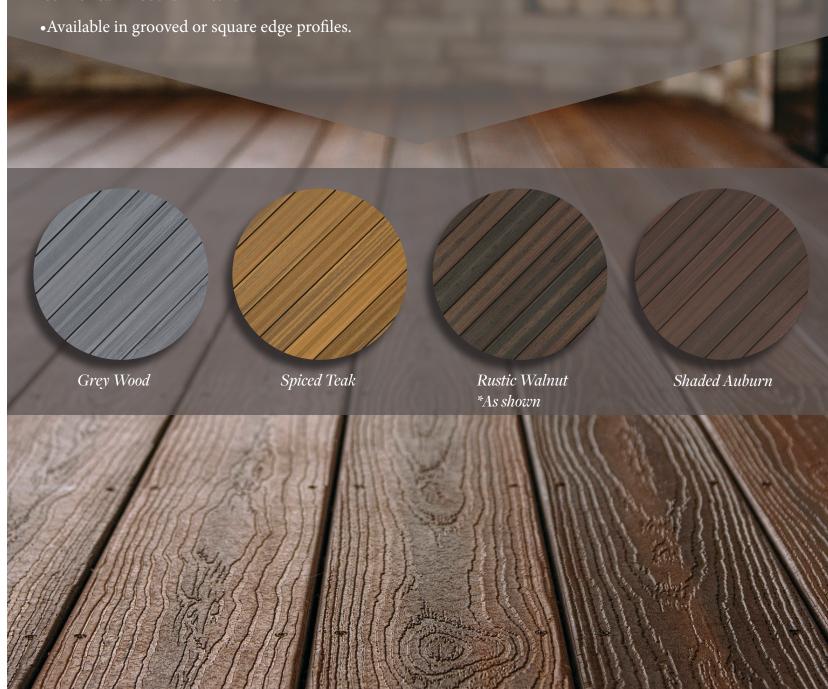

## CHOOSE FROM Beautiful Hues

- •Distinct beauty with bold colors and dramatic highlights in each board.
- •Deep-grain, and a wood-like texture with more random patterns for a natural wood look.
- •Distinction is available in 12', 16', and 20' lengths.
- •Envision® Composite Lumber provides a 25-year Limited Warranty and Arbitration Agreement that includes a 5-year full start period. For a copy of the Limited Warranty and Arbitration Agreement, go to EnvisionDecking. com or call 1-800-641-4691.

Representation of these colors is as accurate as modern technology will permit. As with any composite product, color variations will occur.

View several full length boards prior to final color selection.