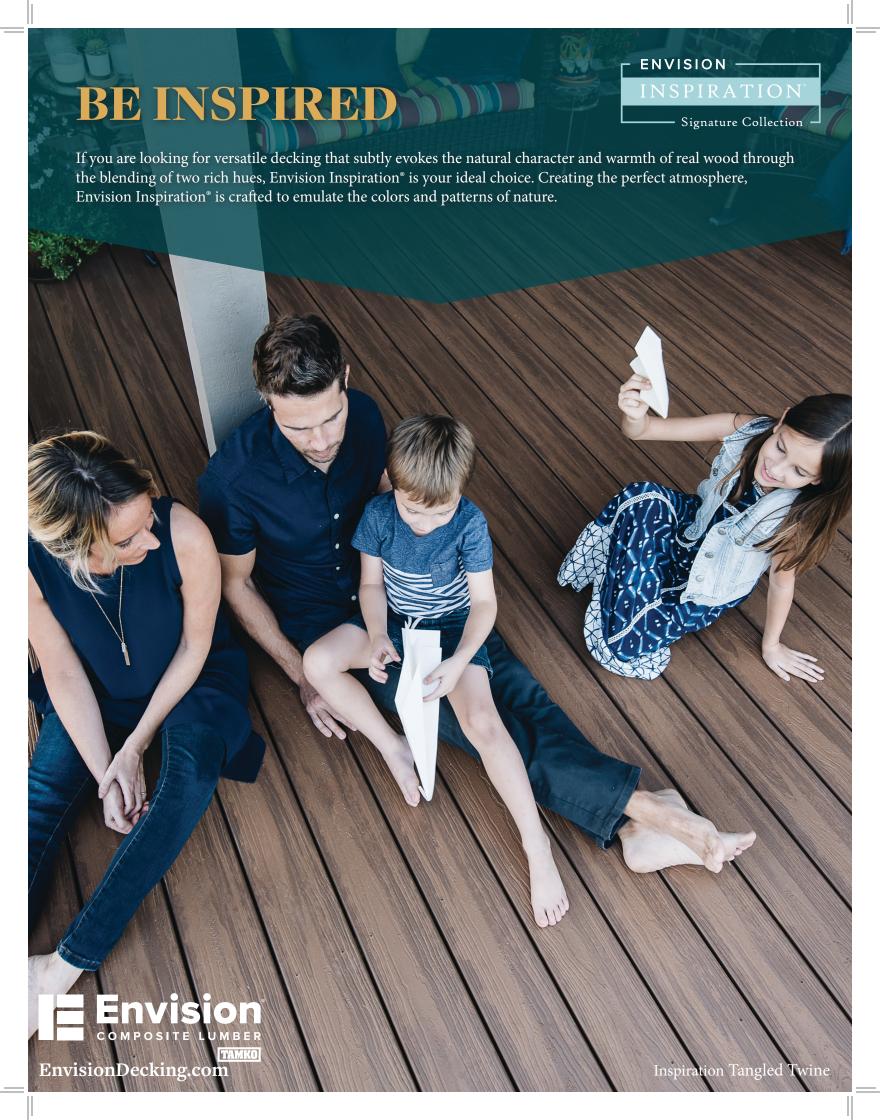

## CHOOSE FROM softly blended color profiles

INSPIRATION

Signature Collection

- •Each color option is a subtle blend of two tones to create a warm, natural appearance. The soft blending and deep grain is what lends natural beauty to Envision Inspiration® decking.
- •Inspiration is available in 12', 16', and 20' lengths.
- •Envision® Composite Lumber provides a 25-year Limited Warranty and Arbitration Agreement that includes a 5-year full start period. For a copy of the Limited Warranty and Arbitration Agreement, go to EnvisionDecking. com or call 1-800-641-4691.
- Available in grooved or square edge profiles.

Barnwood Plank

Tangled Twine
\*As shown

Weathered Wicker

EnvisionDecking.com

Representation of these colors is as accurate as modern technology will permit. As with any composite product, color variations will occur. View several full length boards prior to final color selection.