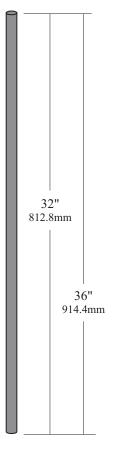

Top Rail Profile

32" Balusters (36" Rail Height)

"A" - 36-1/8" "B" - 31-1/2" 917.6mm 800.1mm

# 36" Balusters (42" Rail Height)

"A" - 40-1/8" "B" - 35-1/2" 1019.2mm 901.7mm

### 3/4" Aluminum Baluster

Aluminum Baluster Composite Railing Kit

This drawing is the property of Fairway Vinyl Systems. Any hard copy of this drawing may not be current. This document and or images contained within may not be reproduced in publication format without express written consent of Fairway Vinyl Systems. Drawings may not be to scale