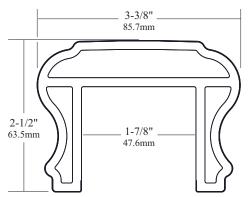

Top Rail Profile

32" Balusters (36" Rail Height)

"A" - 36-1/8" "B" - 31-1/2" 917.6mm 800.1mm