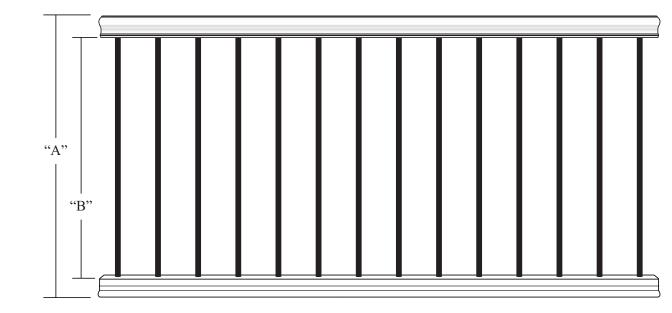

Top Rail Profile

32" Balusters (36" Rail Height)

"A" - 36-1/8" "B" - 31-1/2" 917.6mm 800.1mm

# 36" Balusters (42" Rail Height)

"A" - 40-1/8" "B" - 35-1/2" 1019.2mm 901.7mm