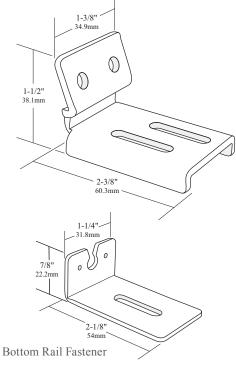

Top Rail Profile



32" Balusters (36" Rail Height)

"A" - 36-1/8" "B" - 31-1/2" 917.6mm 800.1mm

## Aluminum Baluster Connector



#### Baluster Retainer



# Bottom Rail Profile



# Top Rail Fastener



# 36" Balusters (42" Rail Height)

"A" - 40-1/8" "B" - 35-1/2" 1019.2mm 901.7mm

### 3/4" Aluminum Baluster



Aluminum Baluster Composite Railing Kit

This drawing is the property of Fairway Vinyl Systems. Any hard copy of this drawing may not be current. This document and or images contained within may not be reproduced in publication format without express written consent of Fairway Vinyl Systems. Drawings may not be to scale

**FX2 COMPOSITE RAILING** 

1 of 1 DRAWN BY E

Dimensions and tolerances contained on drawings and figures are for reference only and may not encompass total allowable and approved dimensional variations.