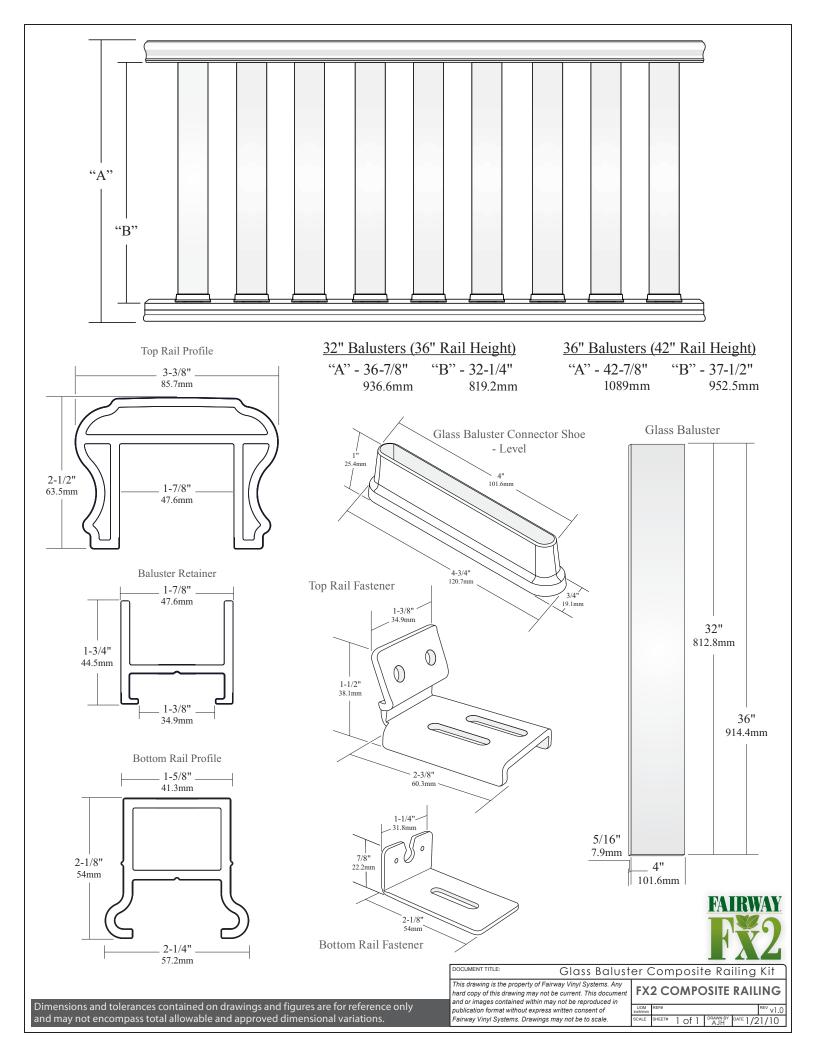

Top Rail Profile

32" Balusters (36" Rail Height)

"A" - 36-1/8" "B" - 31-1/2" 917.6mm 800.1mm

## Aluminum Baluster Connector

#### Baluster Retainer

# Bottom Rail Profile

# Top Rail Fastener

# 36" Balusters (42" Rail Height)

"A" - 40-1/8" "B" - 35-1/2" 1019.2mm 901.7mm

### 3/4" Aluminum Baluster

Aluminum Baluster Composite Railing Kit

This drawing is the property of Fairway Vinyl Systems. Any hard copy of this drawing may not be current. This document and or images contained within may not be reproduced in publication format without express written consent of Fairway Vinyl Systems. Drawings may not be to scale

**FX2 COMPOSITE RAILING** 

1 of 1 DRAWN BY E

Dimensions and tolerances contained on drawings and figures are for reference only and may not encompass total allowable and approved dimensional variations.