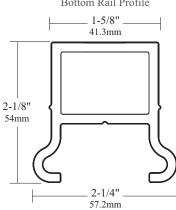

Top Rail Profile



32" Balusters (36" Rail Height)

"A" - 36-1/8" "B" - 31-1/2" 917.6mm 800.1mm

## Aluminum Baluster Connector



#### Baluster Retainer



# Bottom Rail Profile



# Top Rail Fastener



# 36" Balusters (42" Rail Height)

"A" - 40-1/8" "B" - 35-1/2" 1019.2mm 901.7mm

### 3/4" Aluminum Baluster



Aluminum Baluster Composite Railing Kit

This drawing is the property of Fairway Vinyl Systems. Any hard copy of this drawing may not be current. This document and or images contained within may not be reproduced in publication format without express written consent of Fairway Vinyl Systems. Drawings may not be to scale

**FX2 COMPOSITE RAILING** 

1 of 1 DRAWN BY E

Dimensions and tolerances contained on drawings and figures are for reference only and may not encompass total allowable and approved dimensional variations.