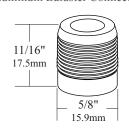

Top Rail Profile



32" Balusters (36" Rail Height)

"A" - 36-1/8" "B" - 31-1/2" 917.6mm 800.1mm

## Aluminum Baluster Connector



#### Baluster Retainer



# Bottom Rail Profile



# Top Rail Fastener



# 36" Balusters (42" Rail Height)

"A" - 40-1/8" "B" - 35-1/2" 1019.2mm 901.7mm

### 3/4" Aluminum Baluster



Aluminum Baluster Composite Railing Kit

This drawing is the property of Fairway Vinyl Systems. Any hard copy of this drawing may not be current. This document and or images contained within may not be reproduced in publication format without express written consent of Fairway Vinyl Systems. Drawings may not be to scale

**FX2 COMPOSITE RAILING** 

1 of 1 DRAWN BY E

Dimensions and tolerances contained on drawings and figures are for reference only and may not encompass total allowable and approved dimensional variations.