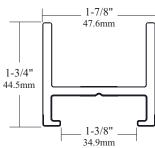

Top Rail Profile



32" Balusters (36" Rail Height)

"A" - 36-1/8" "B" - 31-1/2" 917.6mm 800.1mm

## Aluminum Baluster Connector



#### Baluster Retainer



# Bottom Rail Profile



# Top Rail Fastener



# 36" Balusters (42" Rail Height)

"A" - 40-1/8" "B" - 35-1/2" 1019.2mm 901.7mm

### 3/4" Aluminum Baluster



Aluminum Baluster Composite Railing Kit

This drawing is the property of Fairway Vinyl Systems. Any hard copy of this drawing may not be current. This document and or images contained within may not be reproduced in publication format without express written consent of Fairway Vinyl Systems. Drawings may not be to scale

**FX2 COMPOSITE RAILING** 

1 of 1 DRAWN BY E

Dimensions and tolerances contained on drawings and figures are for reference only and may not encompass total allowable and approved dimensional variations.