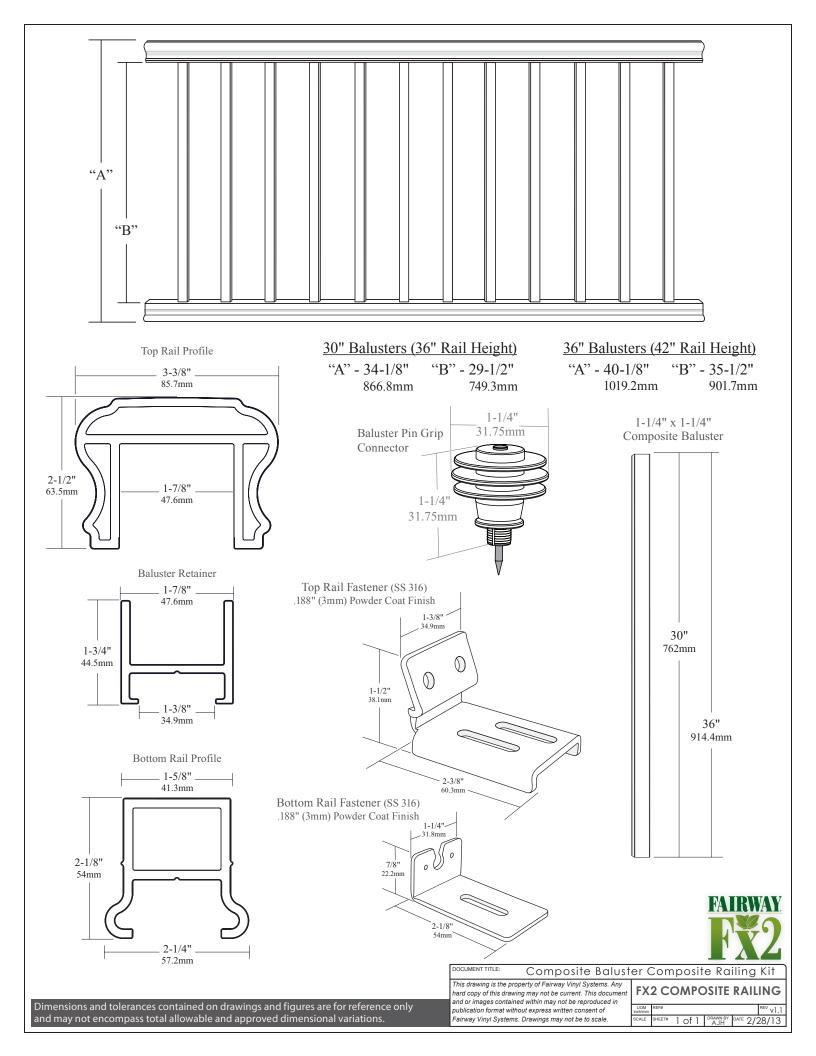

Top Rail Profile

32" Balusters (36" Rail Height)

"A" - 36-1/8" "B" - 31-1/2" 917.6mm 800.1mm

## Aluminum Baluster Connector

#### Baluster Retainer

# Bottom Rail Profile

# Top Rail Fastener

# 36" Balusters (42" Rail Height)

"A" - 40-1/8" "B" - 35-1/2" 1019.2mm 901.7mm

### 3/4" Aluminum Baluster

Aluminum Baluster Composite Railing Kit

This drawing is the property of Fairway Vinyl Systems. Any hard copy of this drawing may not be current. This document and or images contained within may not be reproduced in publication format without express written consent of Fairway Vinyl Systems. Drawings may not be to scale