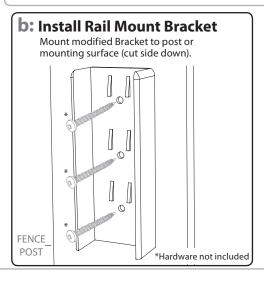

# Top, Mid and Bottom Rail Mounting Bracket

## Installation Guide for Fence Brackets

It is the responsibility of the installer to meet or exceed all code and safety requirements, and to obtain all required building permits. These instructions are only a guide and may not address every circumstance. The deck and railing installer should determine and implement appropriate installation techniques for each situation.

FAIRWAY Vinyl Systems shall not be held liable for improper or unsafe installations.





www.FairwayRailing.com

### BOTTOM RAIL (All Fence Designs) • TOP RAIL (Picket Fence Designs Only)







### MID-RAIL (Where Applicable)







#### PRIVACY STYLE FENCE TOP RAIL