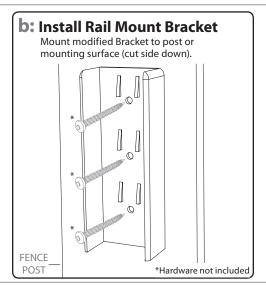

# Top, Mid and Bottom Rail Mounting Bracket

## Installation Guide for Fence Brackets

It is the responsibility of the installer to meet or exceed all code and safety requirements, and to obtain all required building permits. These instructions are only a guide and may not address every circumstance. The deck and railing installer should determine and implement appropriate installation techniques for each situation.

FAIRWAY Vinyl Systems shall not be held liable for improper or unsafe installations.





www.FairwayRailing.com

### BOTTOM RAIL (All Fence Designs) • TOP RAIL (Picket Fence Designs Only)







### MID-RAIL (Where Applicable)







#### PRIVACY STYLE FENCE TOP RAIL