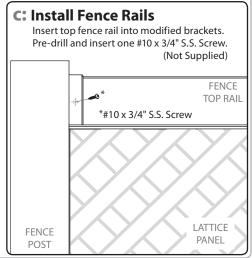

# Top, Mid and Bottom Rail Mounting Bracket

## Installation Guide for Fence Brackets

It is the responsibility of the installer to meet or exceed all code and safety requirements, and to obtain all required building permits. These instructions are only a guide and may not address every circumstance. The deck and railing installer should determine and implement appropriate installation techniques for each situation.

FAIRWAY Vinyl Systems shall not be held liable for improper or unsafe installations.





www.FairwayRailing.com

### BOTTOM RAIL (All Fence Designs) • TOP RAIL (Picket Fence Designs Only)







### MID-RAIL (Where Applicable)







#### PRIVACY STYLE FENCE TOP RAIL