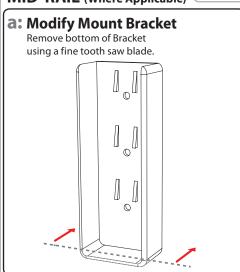

# Top, Mid and Bottom Rail Mounting Bracket

## Installation Guide for Fence Brackets

It is the responsibility of the installer to meet or exceed all code and safety requirements, and to obtain all required building permits. These instructions are only a guide and may not address every circumstance. The deck and railing installer should determine and implement appropriate installation techniques for each situation.

FAIRWAY Vinyl Systems shall not be held liable for improper or unsafe installations.





www.FairwayRailing.com

### BOTTOM RAIL (All Fence Designs) • TOP RAIL (Picket Fence Designs Only)







### MID-RAIL (Where Applicable)







#### PRIVACY STYLE FENCE TOP RAIL