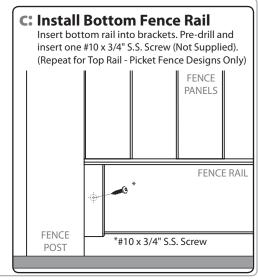

# Top, Mid and Bottom Rail Mounting Bracket

## Installation Guide for Fence Brackets

It is the responsibility of the installer to meet or exceed all code and safety requirements, and to obtain all required building permits. These instructions are only a guide and may not address every circumstance. The deck and railing installer should determine and implement appropriate installation techniques for each situation.

FAIRWAY Vinyl Systems shall not be held liable for improper or unsafe installations.





www.FairwayRailing.com

### BOTTOM RAIL (All Fence Designs) • TOP RAIL (Picket Fence Designs Only)







### MID-RAIL (Where Applicable)







#### PRIVACY STYLE FENCE TOP RAIL