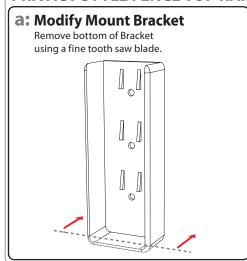

# Top, Mid and Bottom Rail Mounting Bracket

## Installation Guide for Fence Brackets

It is the responsibility of the installer to meet or exceed all code and safety requirements, and to obtain all required building permits. These instructions are only a guide and may not address every circumstance. The deck and railing installer should determine and implement appropriate installation techniques for each situation.

FAIRWAY Vinyl Systems shall not be held liable for improper or unsafe installations.





www.FairwayRailing.com

### BOTTOM RAIL (All Fence Designs) • TOP RAIL (Picket Fence Designs Only)







### MID-RAIL (Where Applicable)







#### PRIVACY STYLE FENCE TOP RAIL