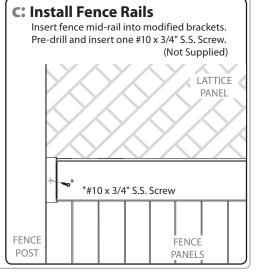

# Top, Mid and Bottom Rail Mounting Bracket

## Installation Guide for Fence Brackets

It is the responsibility of the installer to meet or exceed all code and safety requirements, and to obtain all required building permits. These instructions are only a guide and may not address every circumstance. The deck and railing installer should determine and implement appropriate installation techniques for each situation.

FAIRWAY Vinyl Systems shall not be held liable for improper or unsafe installations.





www.FairwayRailing.com

### BOTTOM RAIL (All Fence Designs) • TOP RAIL (Picket Fence Designs Only)







### MID-RAIL (Where Applicable)







#### PRIVACY STYLE FENCE TOP RAIL