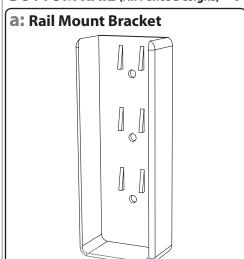

# Top, Mid and Bottom Rail Mounting Bracket

## Installation Guide for Fence Brackets

It is the responsibility of the installer to meet or exceed all code and safety requirements, and to obtain all required building permits. These instructions are only a guide and may not address every circumstance. The deck and railing installer should determine and implement appropriate installation techniques for each situation.

FAIRWAY Vinyl Systems shall not be held liable for improper or unsafe installations.





www.FairwayRailing.com

### BOTTOM RAIL (All Fence Designs) • TOP RAIL (Picket Fence Designs Only)







### MID-RAIL (Where Applicable)







#### PRIVACY STYLE FENCE TOP RAIL