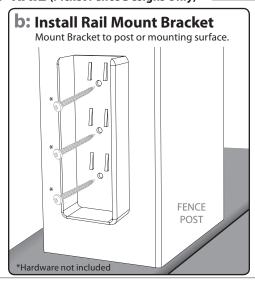

# Top, Mid and Bottom Rail Mounting Bracket

## Installation Guide for Fence Brackets

It is the responsibility of the installer to meet or exceed all code and safety requirements, and to obtain all required building permits. These instructions are only a guide and may not address every circumstance. The deck and railing installer should determine and implement appropriate installation techniques for each situation.

FAIRWAY Vinyl Systems shall not be held liable for improper or unsafe installations.





www.FairwayRailing.com

### BOTTOM RAIL (All Fence Designs) • TOP RAIL (Picket Fence Designs Only)







### MID-RAIL (Where Applicable)







#### PRIVACY STYLE FENCE TOP RAIL