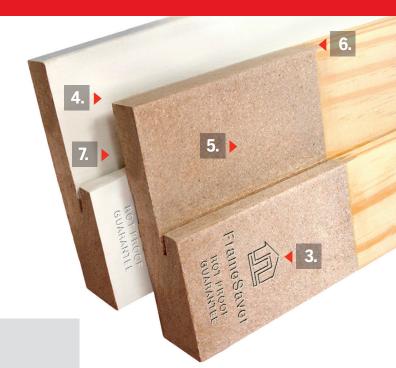

## FRAMESAVER FEATURES

- 1. Field Proven: Over a decade of "non-rot" performance.
- 2. FrameSaver Lifetime Warranty.
  - Will not rot or decay.
  - Fully transferable.
- 3. Easily identifiable FrameSaver Brand stamped right onto the product.
  - Ensures the quality.
- 4. Finishes and paints just like wood.
- 5. Patented composite bottom won't absorb water so it won't rot.
  - Won't wick water or swell.
  - Rot never begins.
- 6. The composite material is finger-jointed to wood for a perfect fit that maintains the structural integrity of the frame.
  - Extremely strong and durable.
- 7. 180 Day Primer comes standard.
  - 180 days of protection.
  - Excellent coverage.
  - Currently developing 100% lift/adhesion prevention.
  - Improves top coat.