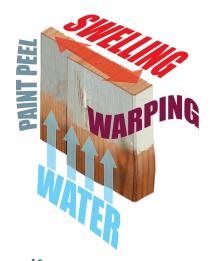

## FRAMESAVER PREVENTS:

▲ WARNING: Drilling, sawing, sanding or machining wood products can expose you to wood dust, a substance known to the State of California to cause cancer. Avoid inhaling wood dust or use a dust mask or other safeguards for personal protection. For more information go to www.P65Warning.ca.gov/wood.