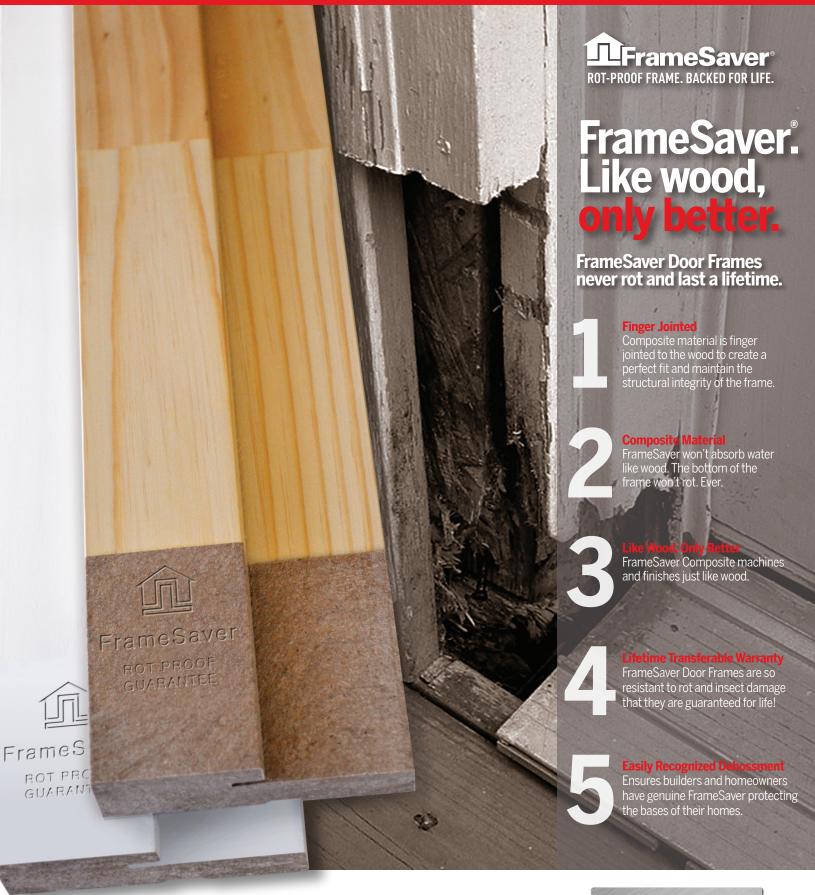

## WHY BUY A FRAMESAVER® DOOR FRAME?

Why ask for FrameSaver frames in your doors? FrameSaver Door Frames from Endura are simply the best door frames on the market. They are so dependable that they come with a lifetime transferable warranty that nobody can match. Our patented composite bottom won't absorb water, warp, crack or rot and finishes and paints just like wood. FrameSaver's finger-jointed wood composite protects the base of the frame from moisture exposure, and thus prevents water from wicking into the wood. Rot never has a chance to begin. That's Performance Standard.

## FRAMESAVER FEATURES

- 1. Field Proven: Over a decade of "non-rot" performance.
- 2. FrameSaver Lifetime Warranty.
  - Will not rot or decay.
  - Fully transferable.
- 3. Easily identifiable FrameSaver Brand stamped right onto the product.
  - Ensures the quality.
- 4. Finishes and paints just like wood.
- 5. Patented composite bottom won't absorb water so it won't rot.
  - Won't wick water or swell.
  - Rot never begins.
- 6. The composite material is finger-jointed to wood for a perfect fit that maintains the structural integrity of the frame.
  - Extremely strong and durable.
- 7. 180 Day Primer comes standard.
  - 180 days of protection.
  - Excellent coverage.
  - Currently developing 100% lift/adhesion prevention.
  - Improves top coat.