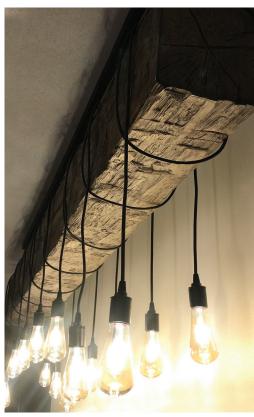

Why not add a rustic lighting fixture that becomes the focus of your kitchen, dining room or even great room?

Wow your customers or visitors when they walk in your place of business with a reception area with lighted beams!