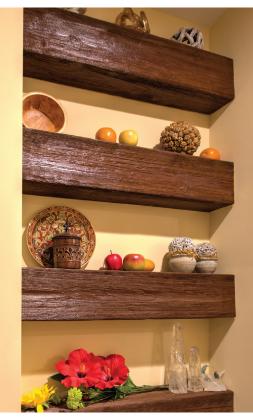

A mantel above a fireplace that becomes the conversation piece whenever someone walks in the room.

Create an area for shelves where your favorite family pictures are displayed or collectables that add to your decor.