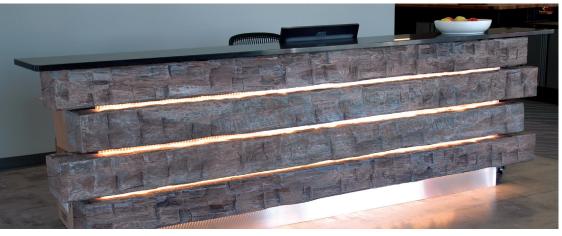

Why not add a rustic lighting fixture that becomes the focus of your kitchen, dining room or even great room?

Wow your customers or visitors when they walk in your place of business with a reception area with lighted beams!