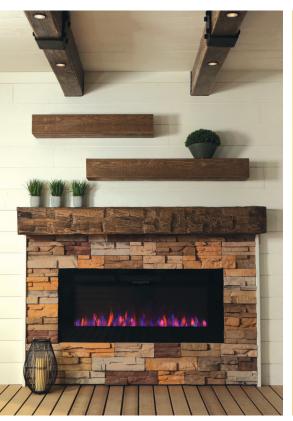

A mantel above a fireplace that becomes the conversation piece whenever someone walks in the room.

Create an area for shelves where your favorite family pictures are displayed or collectables that add to your decor.