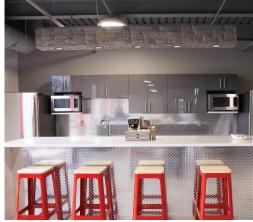

Why not add a rustic lighting fixture that becomes the focus of your kitchen, dining room or even great room?

Wow your customers or visitors when they walk in your place of business with a reception area with lighted beams!