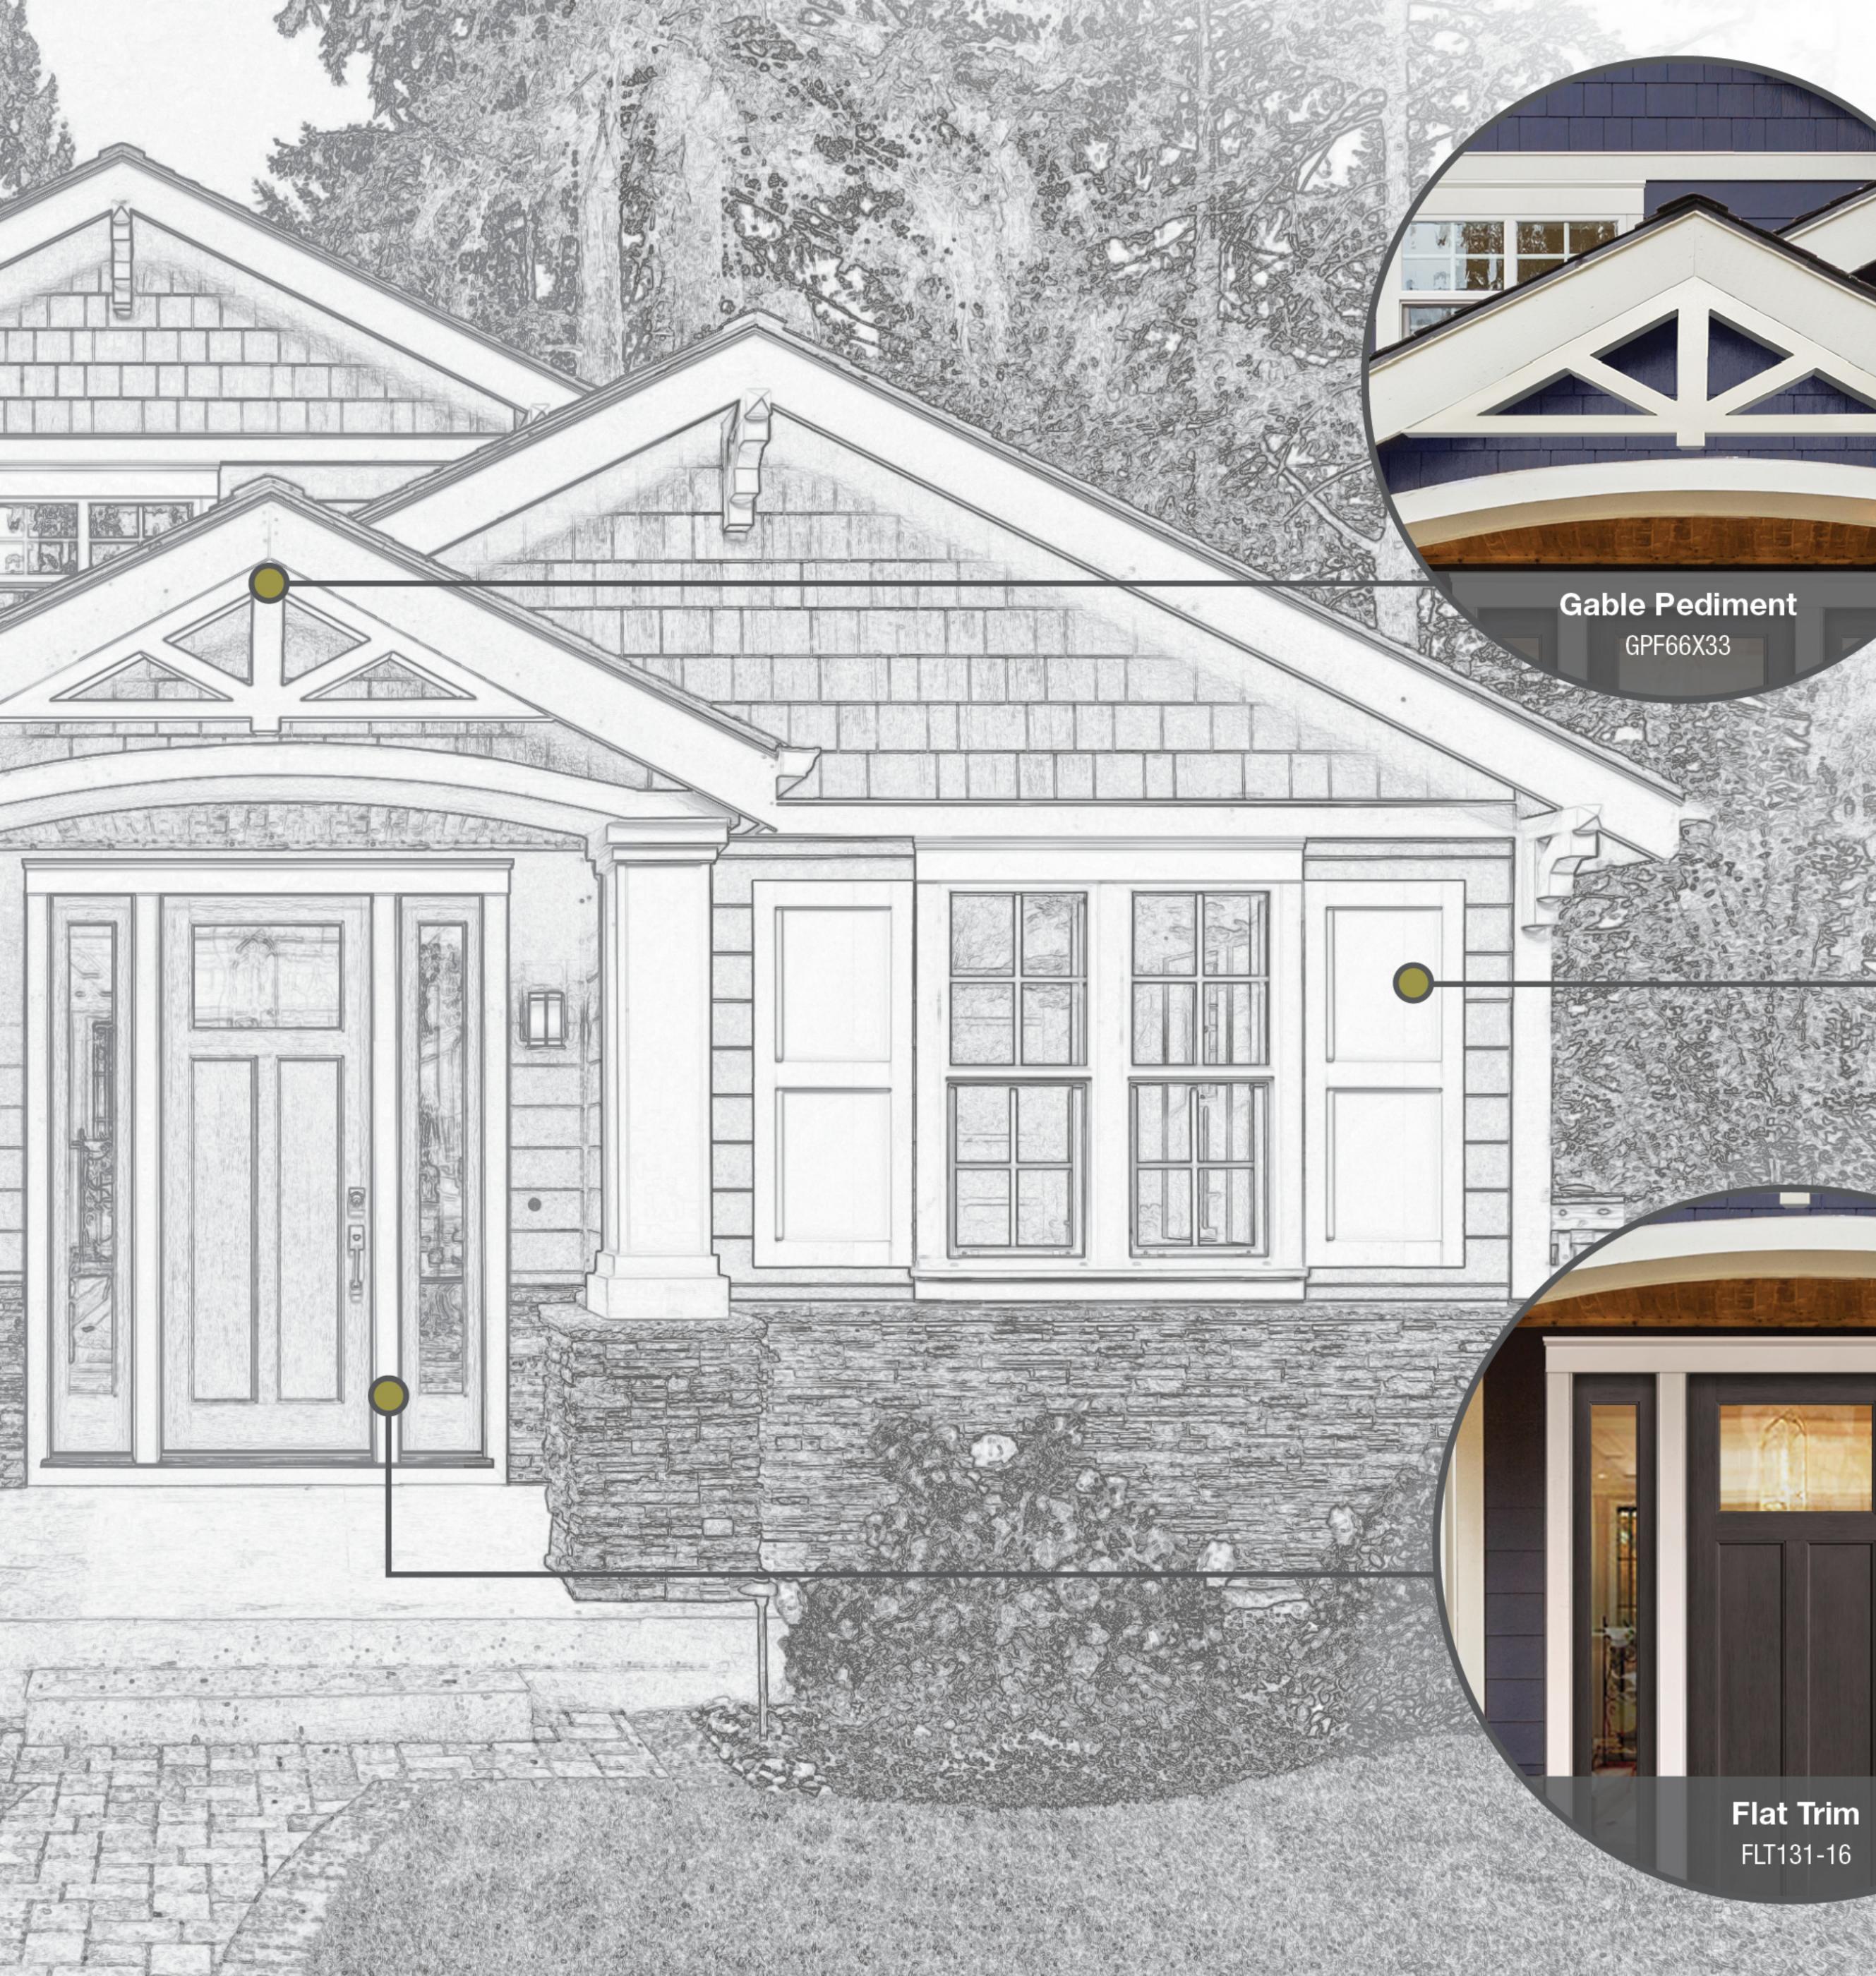

### Get the Look: Transitional & Modernized Craftsman

The building blocks of Craftsman style remain, but with low-maintenance materials and design cues that lend a contemporary feel. Explore Shaker shutters, square column wraps and more – all designed with a modern twist for today's Craftsman homes.

Flat Trim FLT131-16

Find more options at www.fypon.com