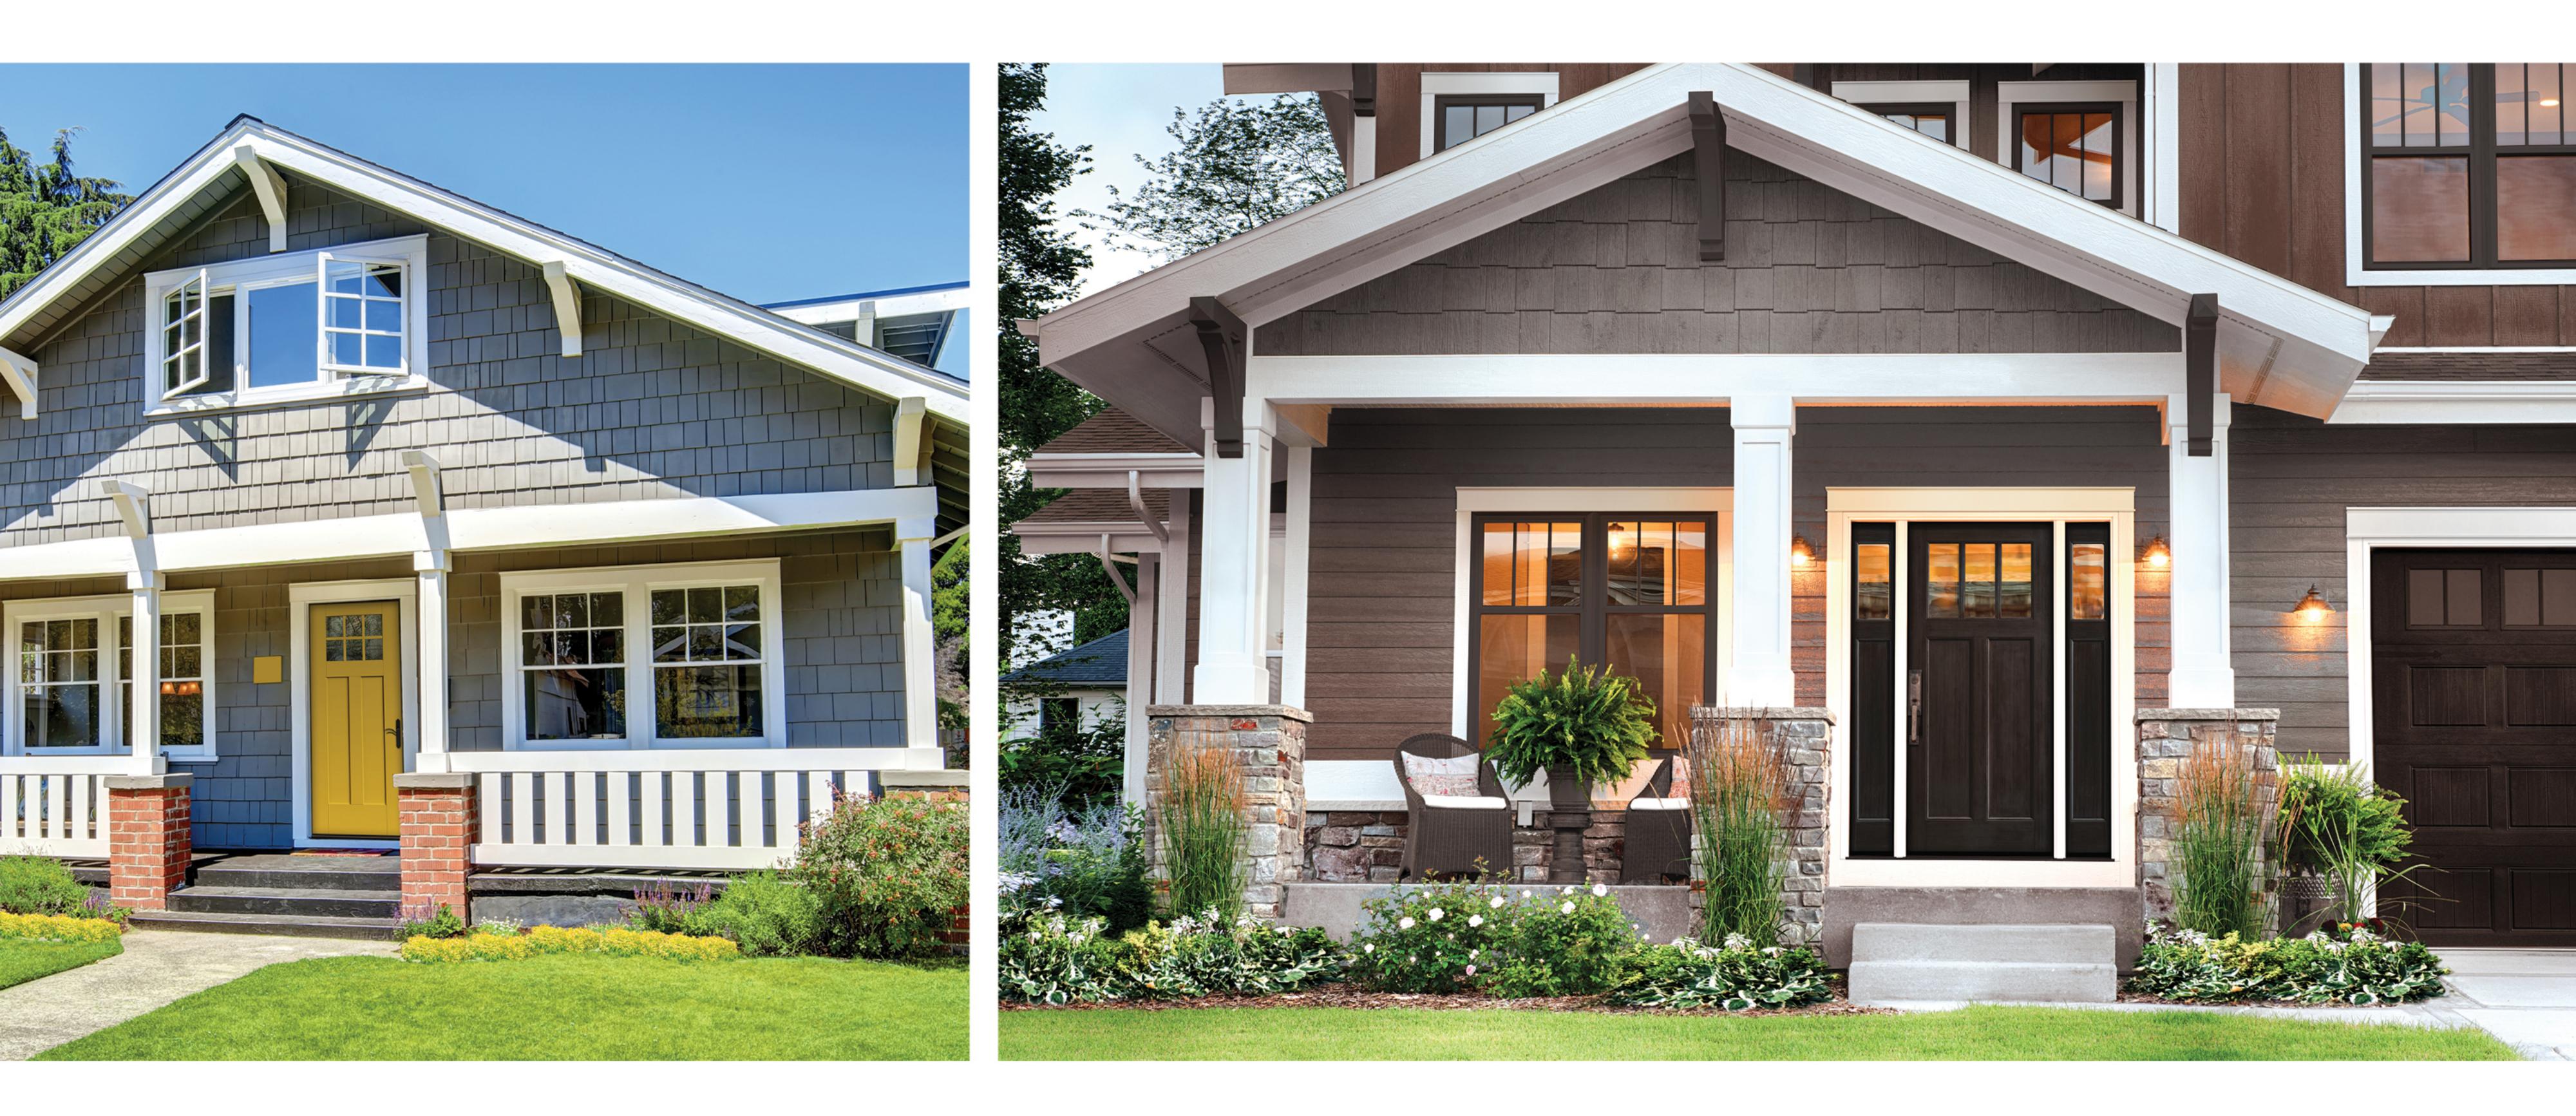

### Get the Look: Timeless & Traditional Craftsman

From corbels and brackets to rafter tails and tapered column wraps. Discover a wide array of traditional architectural accents designed to restore a home's rich Craftsman heritage with authentic details that are easy to install and virtually maintenance free.

### QuickRail Straight & Stair Kit 740636SQDF / 74063SQDS

Craftsman Cove Crosshead CHCC56X9BT

> Tapered Column Wrap CWPM16X24X48TFT

Find more options at www.fypon.com