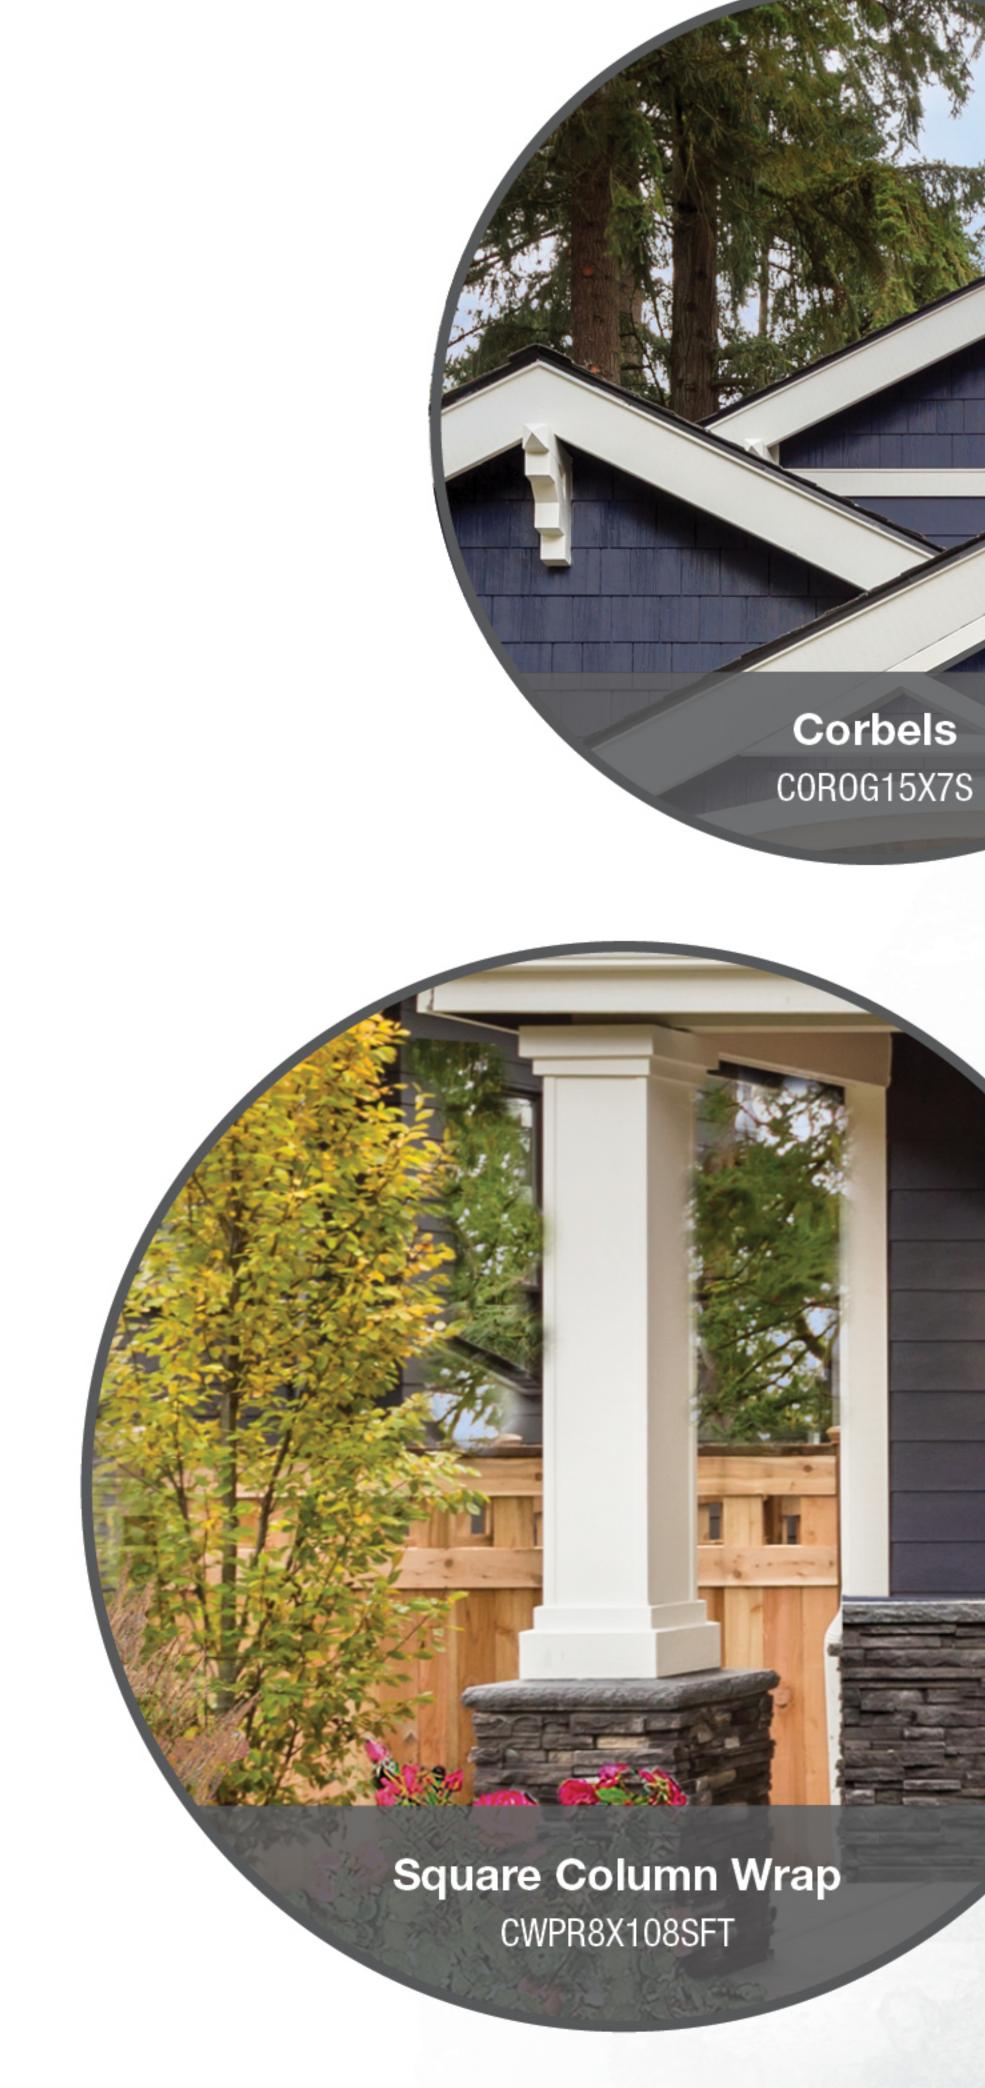

CORBELS

### Get the Look: Timeless & Traditional Craftsman

From corbels and brackets to rafter tails and tapered column wraps. Discover a wide array of traditional architectural accents designed to restore a home's rich Craftsman heritage with authentic details that are easy to install and virtually maintenance free.

### QuickRail Straight & Stair Kit 740636SQDF / 74063SQDS

Craftsman Cove Crosshead CHCC56X9BT

> Tapered Column Wrap CWPM16X24X48TFT

Find more options at www.fypon.com