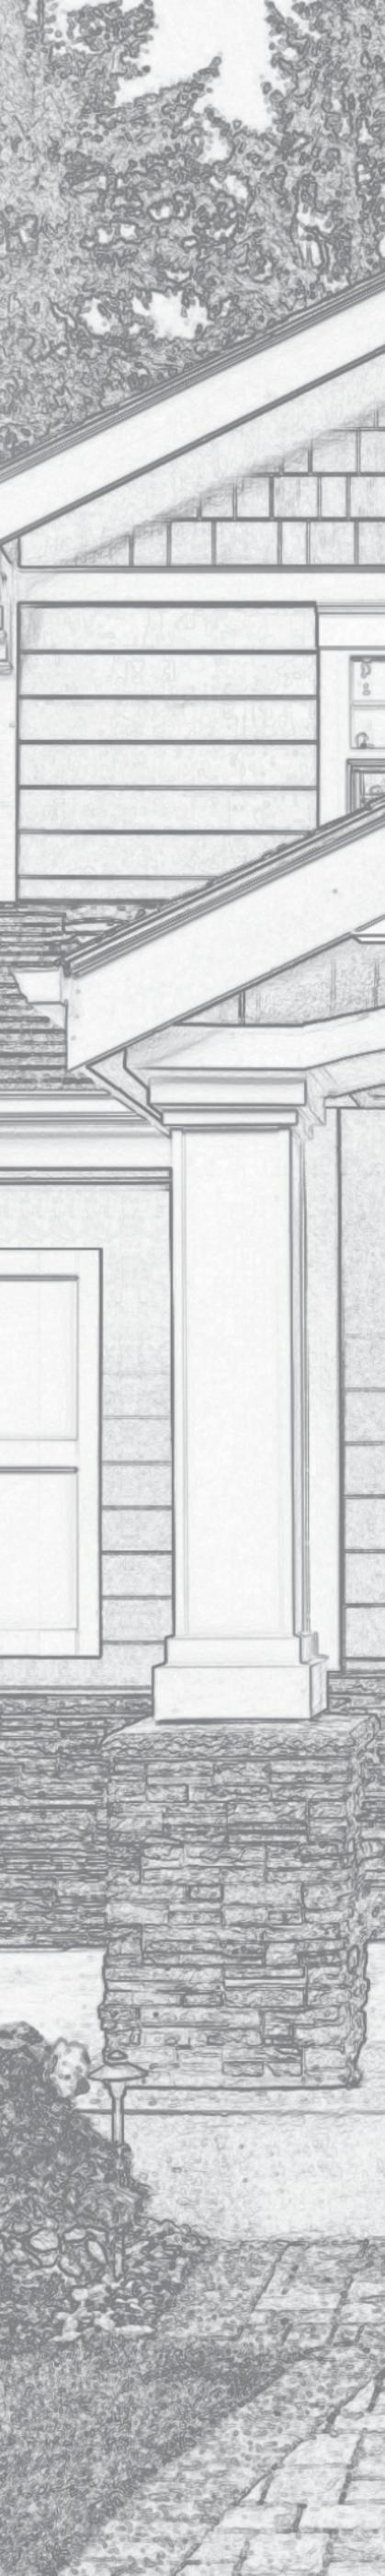

### Get the Look: Timeless & Traditional Craftsman

From corbels and brackets to rafter tails and tapered column wraps. Discover a wide array of traditional architectural accents designed to restore a home's rich Craftsman heritage with authentic details that are easy to install and virtually maintenance free.

### QuickRail Straight & Stair Kit 740636SQDF / 74063SQDS

Craftsman Cove Crosshead CHCC56X9BT

> Tapered Column Wrap CWPM16X24X48TFT

Find more options at www.fypon.com