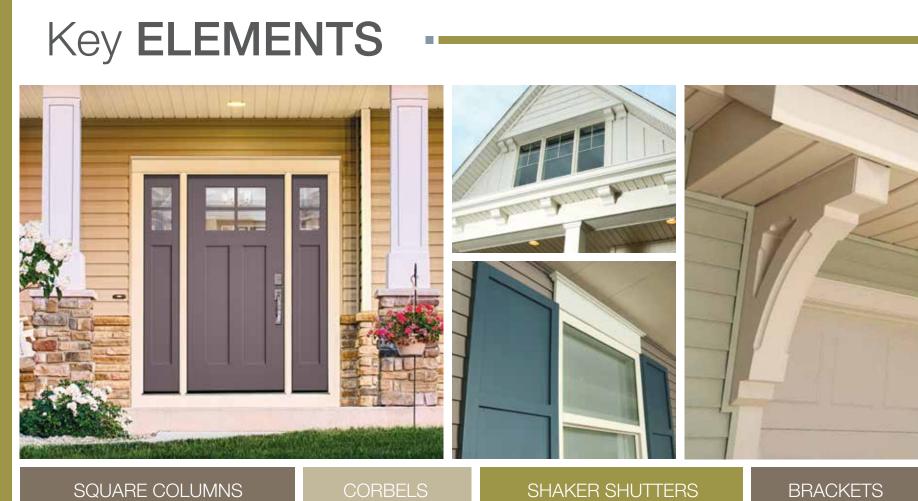

### Key **ELEMENTS**

TAPERED COLUMNS

WINDOW & DOOR TRIM

LOUVERS

RAILING

BRACKETS

RAFTER TAILS

BEAMS

CORBELS