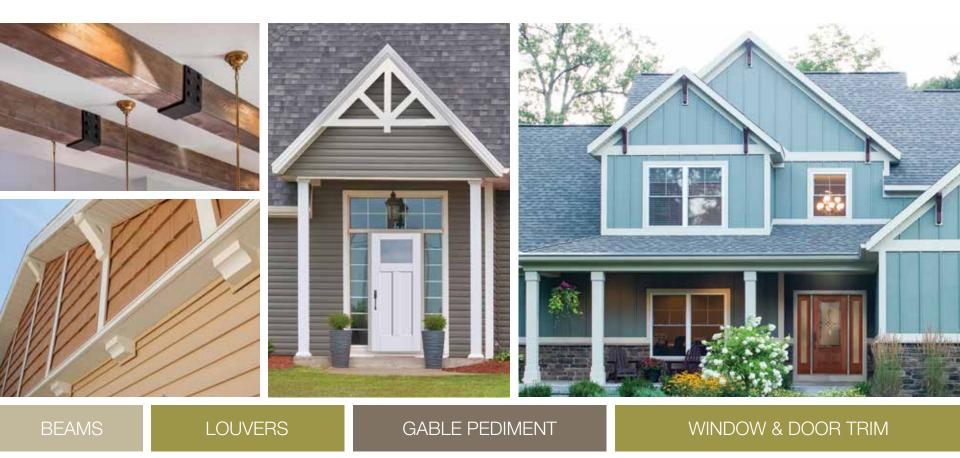

### Key **ELEMENTS**

TAPERED COLUMNS

WINDOW & DOOR TRIM

LOUVERS

RAILING

BRACKETS

RAFTER TAILS

BEAMS

CORBELS