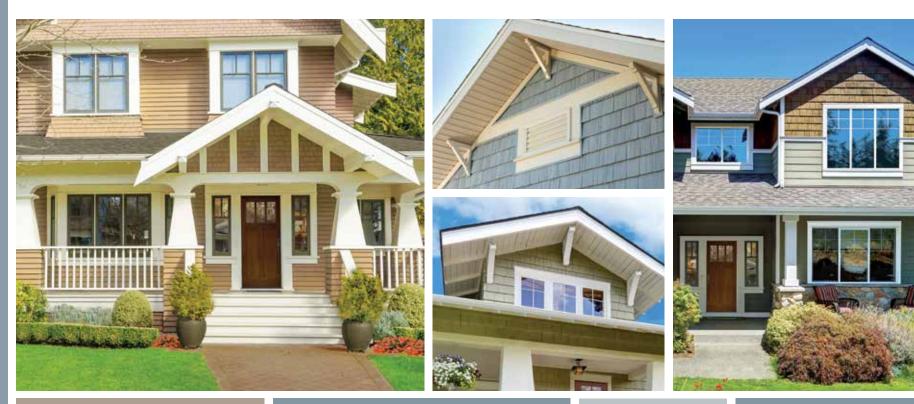

### **Timeless & Traditional** CRAFTSMAN

### Historic looks. Modern materials.

From Arts and Crafts, Prairie and Four Square to Bungalow and Mission, when it comes to traditional Craftsman style there are many varieties. Fypon makes preserving the original look of these homes easy with products designed to be architecturally correct and historically accurate – all without little to no maintenance.

### Key **ELEMENTS**

TAPERED COLUMNS

WINDOW & DOOR TRIM

LOUVERS

RAILING

BRACKETS

RAFTER TAILS

BEAMS

### Get the Look: Timeless & Traditional Craftsman

From corbels and brackets to rafter tails and tapered column wraps. Discover a wide array of traditional architectural accents designed to restore a home's rich Craftsman heritage with authentic details that are easy to install and virtually maintenance free.

### QuickRail Straight & Stair Kit 740636SQDF / 74063SQDS

Craftsman Cove Crosshead CHCC56X9BT

> Tapered Column Wrap CWPM16X24X48TFT

Find more options at www.fypon.com