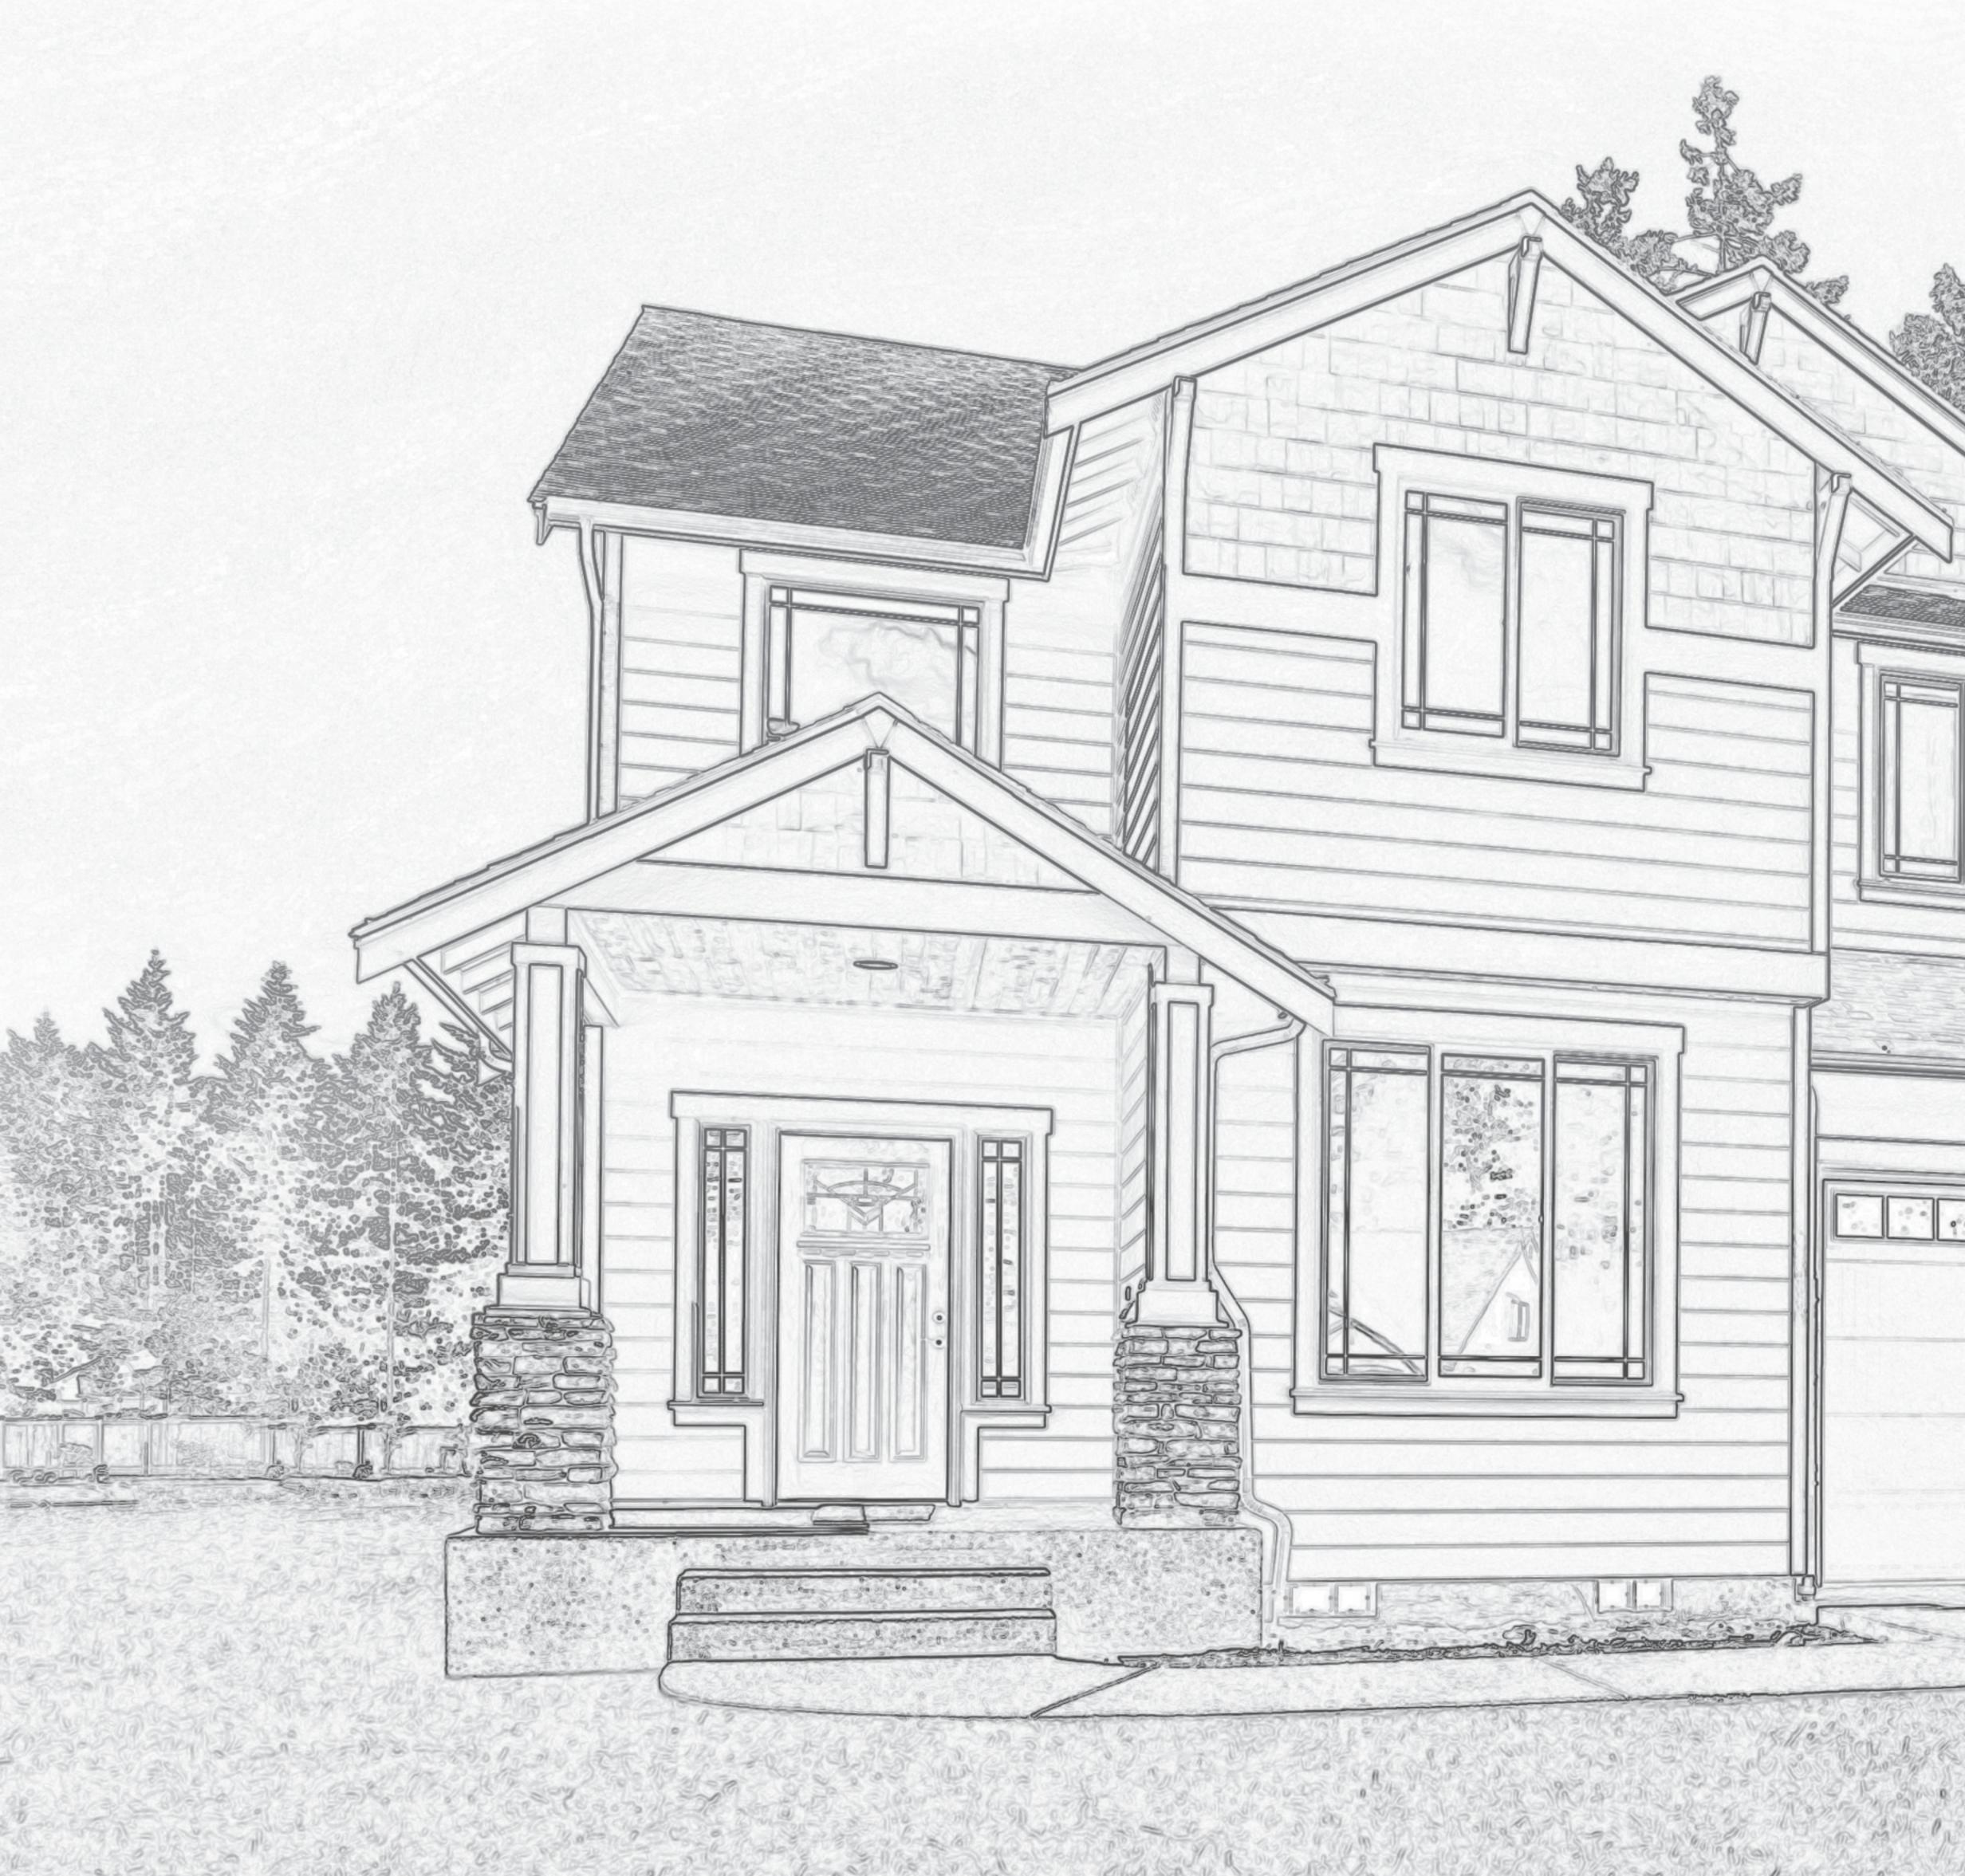

### Get the Look: Timeless & Traditional Craftsman

From corbels and brackets to rafter tails and tapered column wraps. Discover a wide array of traditional architectural accents designed to restore a home's rich Craftsman heritage with authentic details that are easy to install and virtually maintenance free.

### QuickRail Straight & Stair Kit 740636SQDF / 74063SQDS

Craftsman Cove Crosshead CHCC56X9BT

> Tapered Column Wrap CWPM16X24X48TFT

Find more options at www.fypon.com