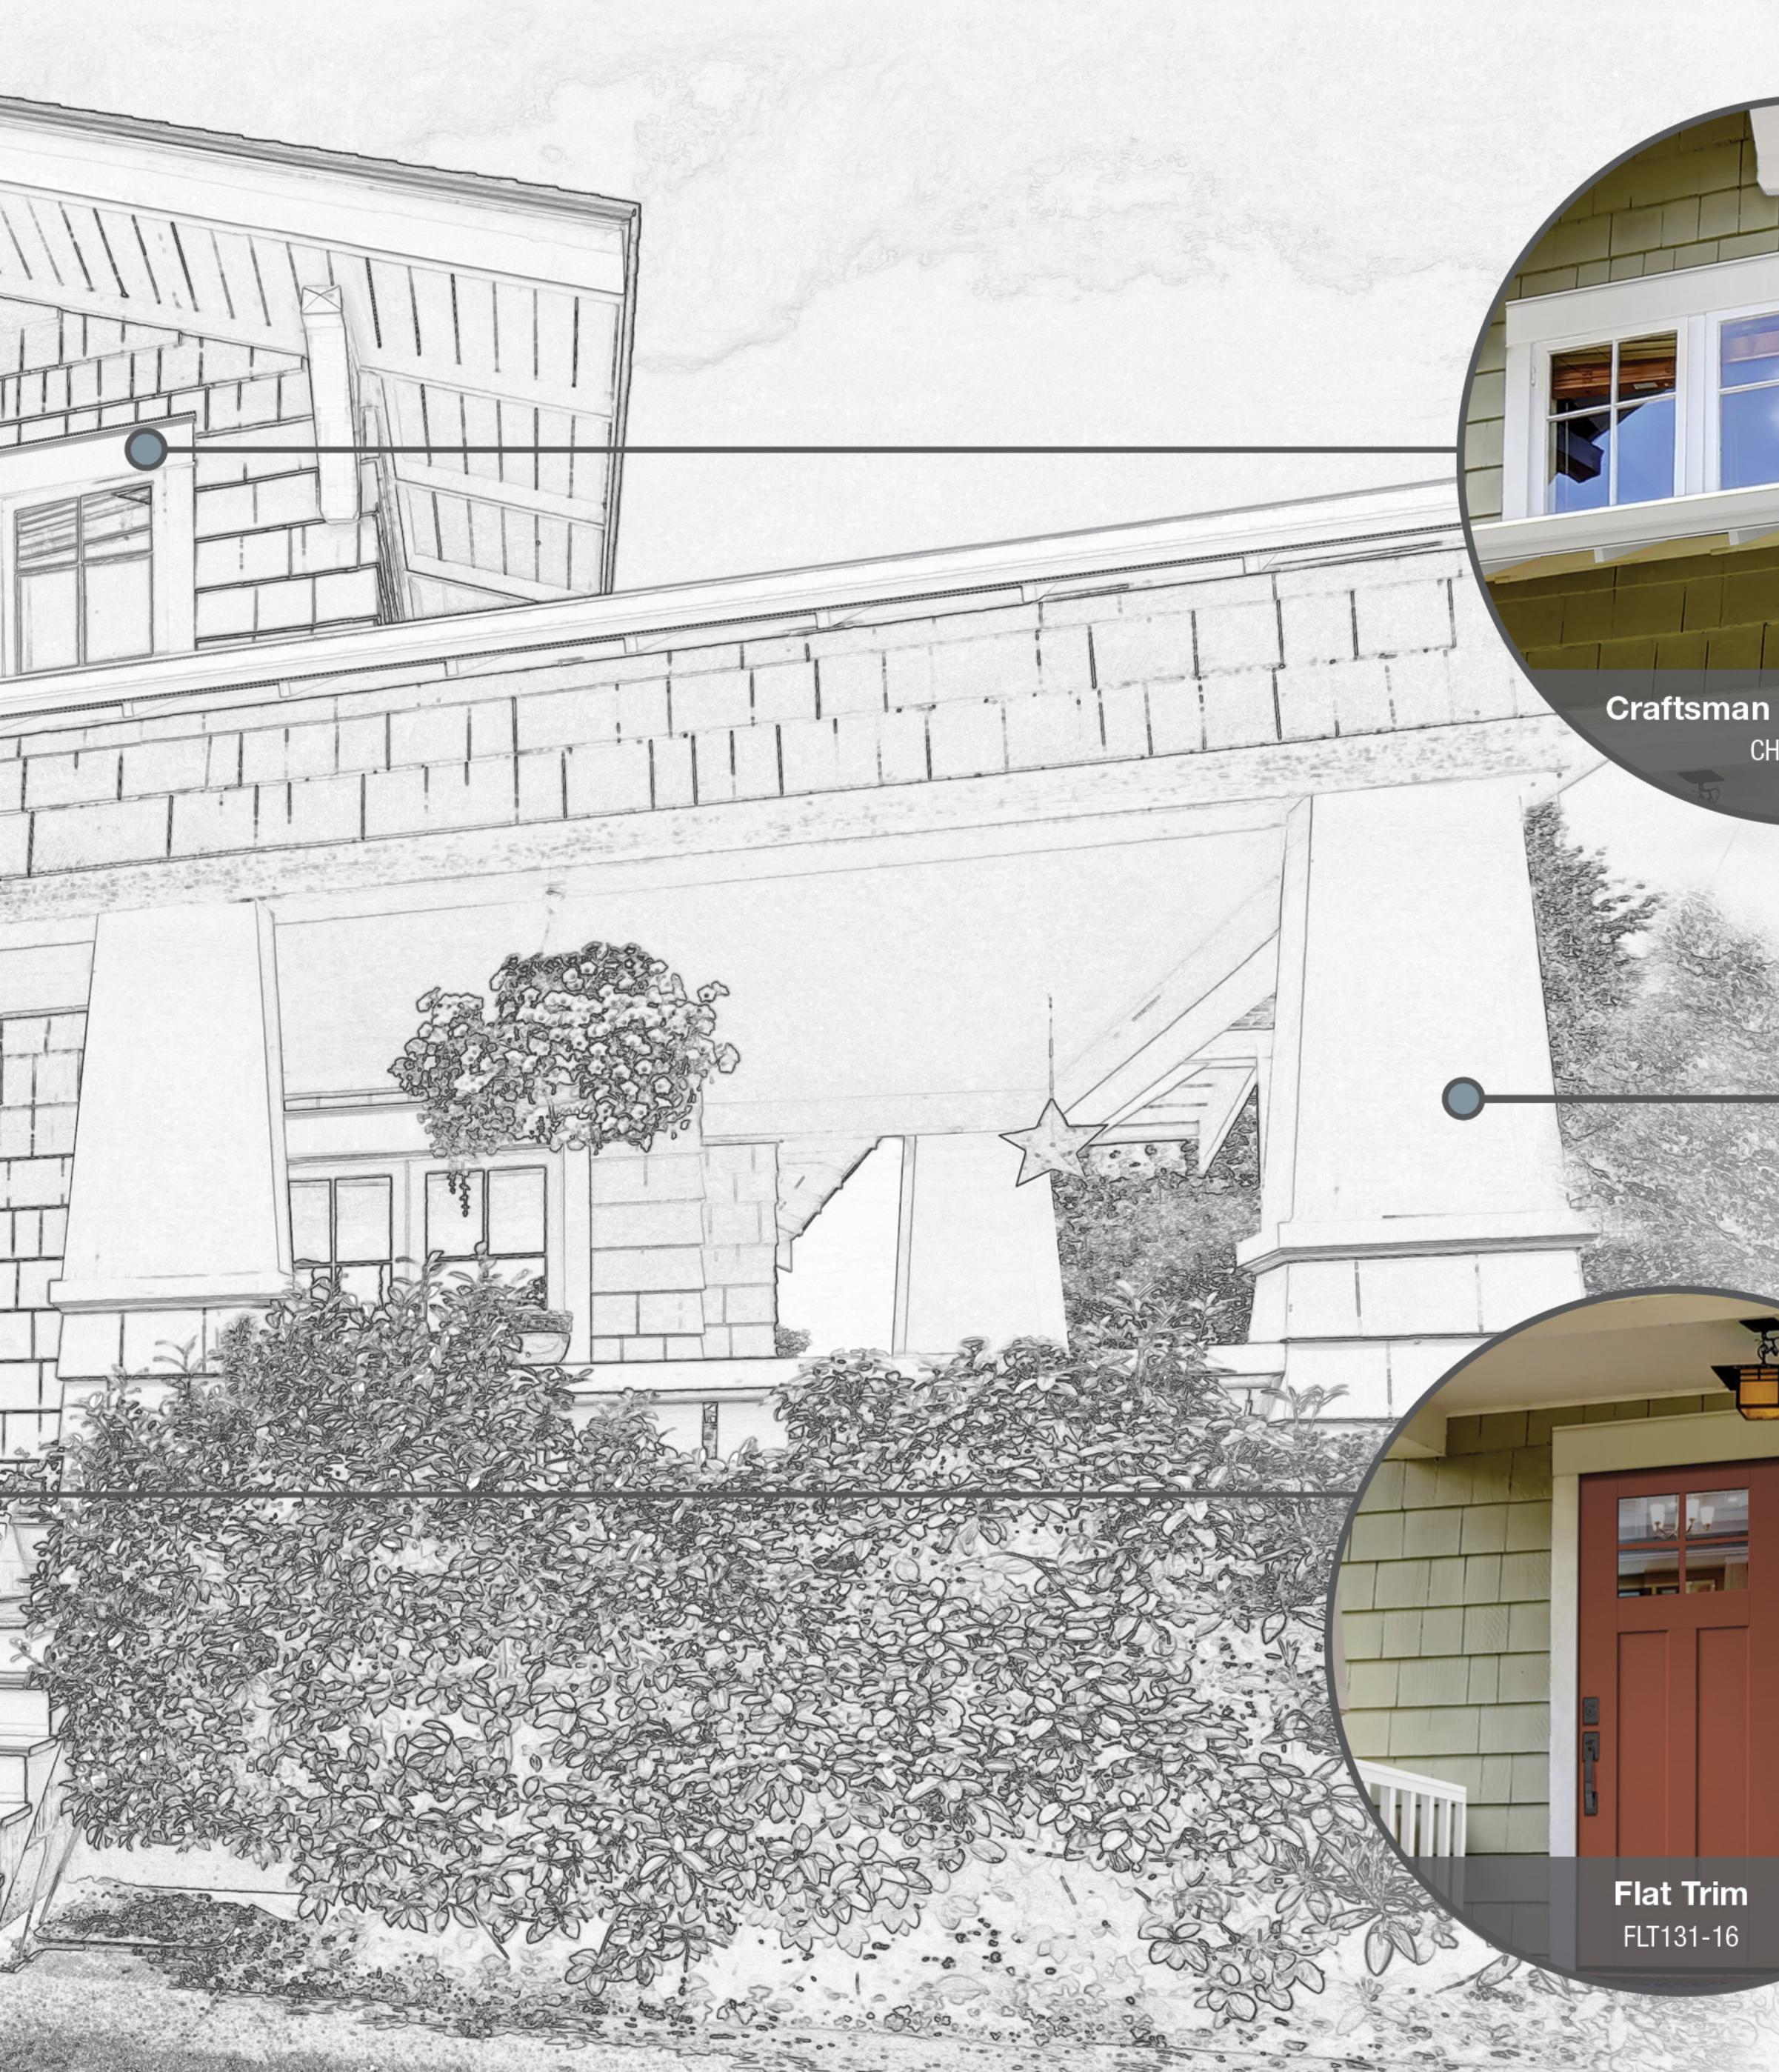

### Complete the Look: Authentic Craftsman Design

### Rich heritage. Enduring style.

Rooted in American architecture, the Craftsman-style home has a rich history of simple designs created with natural materials. Fypon products embrace this simplicity with low-maintenance architectural accents that resist moisture and insects, and won't warp, crack or split like wood, adding authentic character and charm to a home for years to come.

### Key **ELEMENTS**

TAPERED COLUMNS

WINDOW & DOOR TRIM

LOUVERS

RAILING

BRACKETS

RAFTER TAILS

BEAMS

### Get the Look: Timeless & Traditional Craftsman

From corbels and brackets to rafter tails and tapered column wraps. Discover a wide array of traditional architectural accents designed to restore a home's rich Craftsman heritage with authentic details that are easy to install and virtually maintenance free.

### QuickRail Straight & Stair Kit 740636SQDF / 74063SQDS

Craftsman Cove Crosshead CHCC56X9BT

> Tapered Column Wrap CWPM16X24X48TFT

Find more options at www.fypon.com

Flat Trim FLT131-16

Find more options at www.fypon.com