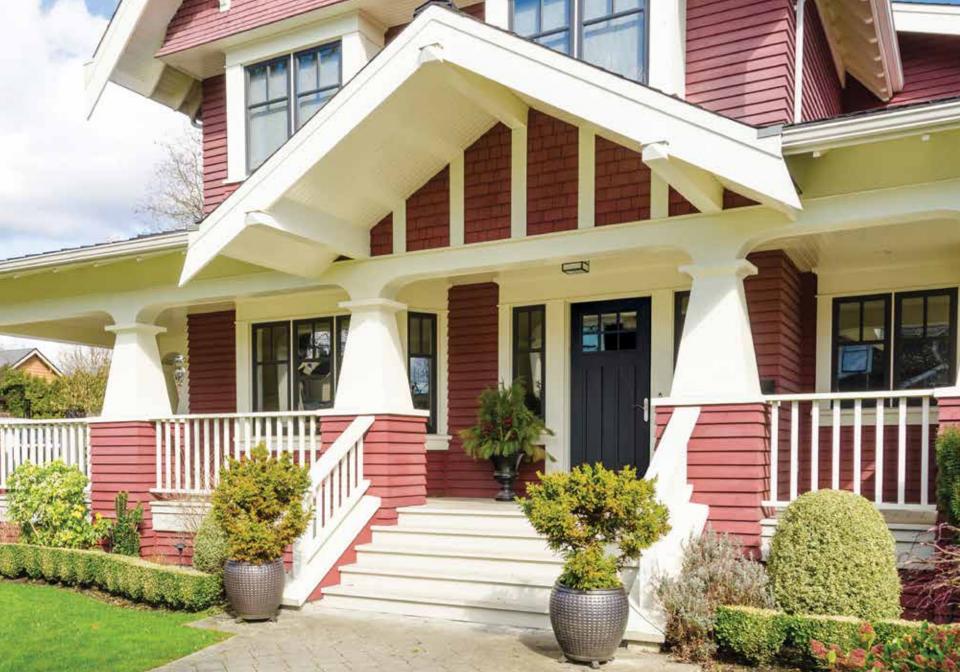

### Historic looks. Modern materials.

From Arts and Crafts, Prairie and Four Square to Bungalow and Mission, when it comes to traditional Craftsman style there are many varieties. Fypon makes preserving the original look of these homes easy with products designed to be architecturally correct and historically accurate – all without little to no maintenance.

### Get the Look: Timeless & Traditional Craftsman

From corbels and brackets to rafter tails and tapered column wraps. Discover a wide array of traditional architectural accents designed to restore a home's rich Craftsman heritage with authentic details that are easy to install and virtually maintenance free.

### QuickRail Straight & Stair Kit 740636SQDF / 74063SQDS

Craftsman Cove Crosshead CHCC56X9BT

> Tapered Column Wrap CWPM16X24X48TFT

Find more options at www.fypon.com