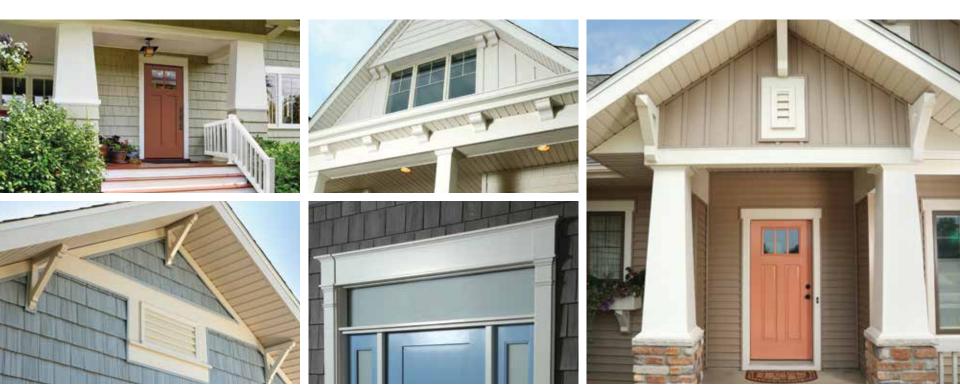

### Key **ELEMENTS**

TAPERED COLUMNS

WINDOW & DOOR TRIM

LOUVERS

RAILING

BRACKETS

RAFTER TAILS

BEAMS

CORBELS

### Get the Look: Timeless & Traditional Craftsman

From corbels and brackets to rafter tails and tapered column wraps. Discover a wide array of traditional architectural accents designed to restore a home's rich Craftsman heritage with authentic details that are easy to install and virtually maintenance free.

### QuickRail Straight & Stair Kit 740636SQDF / 74063SQDS

Craftsman Cove Crosshead CHCC56X9BT

> Tapered Column Wrap CWPM16X24X48TFT

Find more options at www.fypon.com