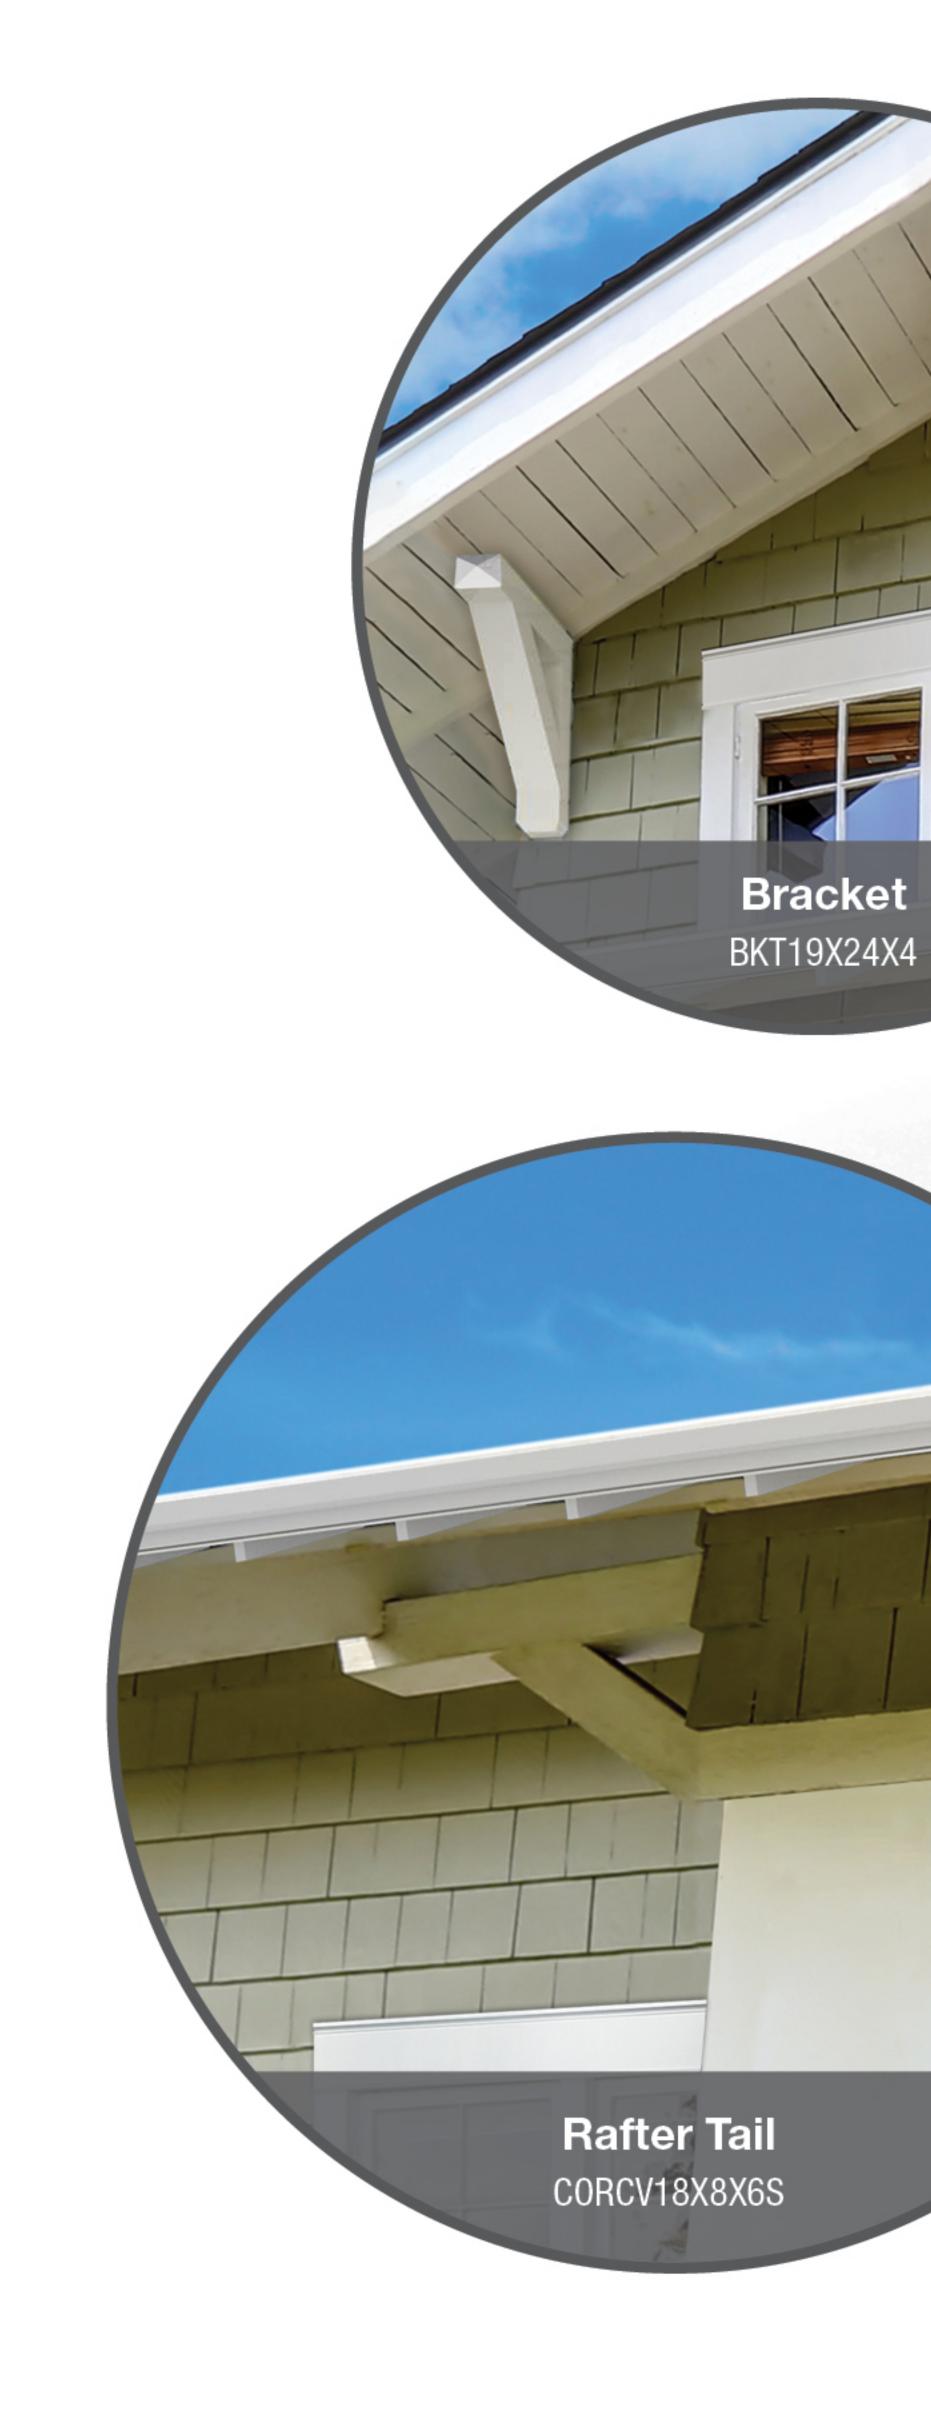

### Key **ELEMENTS**

TAPERED COLUMNS

WINDOW & DOOR TRIM

LOUVERS

RAILING

BRACKETS

RAFTER TAILS

BEAMS

CORBELS

### Get the Look: Timeless & Traditional Craftsman

From corbels and brackets to rafter tails and tapered column wraps. Discover a wide array of traditional architectural accents designed to restore a home's rich Craftsman heritage with authentic details that are easy to install and virtually maintenance free.