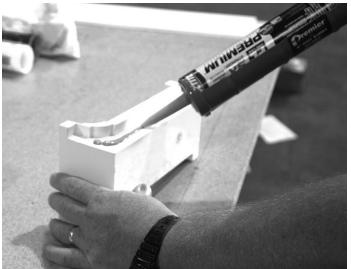

Ideal for **common sizes** that you know you will need.

Do you love the ease of installing Fypon crossheads but **don't have time** to wait for the order to arrive?

Flexibility to fulfill various sizes by ordering end caps and lineals, and building on site.

Designed with fabrication in mind, no special skills required. **Assembles in 60 seconds.** 

For more information please visit http://www.fypon.com/docs/18\_NewProductGuide.pdf