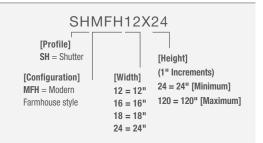

RES**

- Adding or replacing Shutters is one of the easiest ways to add charm to a home and enhance its curb appeal.
- Modern Farmhouse Shaker-style Shutters can be painted to complement a home's architectural design.
- Ideal for use throughout the home, Modern Farmhouse Shaker-style Shutters feature a classic barn door design that works for both exterior and interior applications.

## **BENEFITS**

- Crafted from durable polyurethane, Fypon's Modern Farmhouse Shaker-style Shutters are lightweight and easy to install.
- They are insect- and moisture-resistant, and won't warp, crack, rot or split.
- · Backed by a lifetime limited warranty.

### SIZES

- Available widths include 12", 16", 18" and 24".
- Available in heights measuring 24" to 120", in 1" increments.



### Part Number Logic:



Note: Sold in pairs.