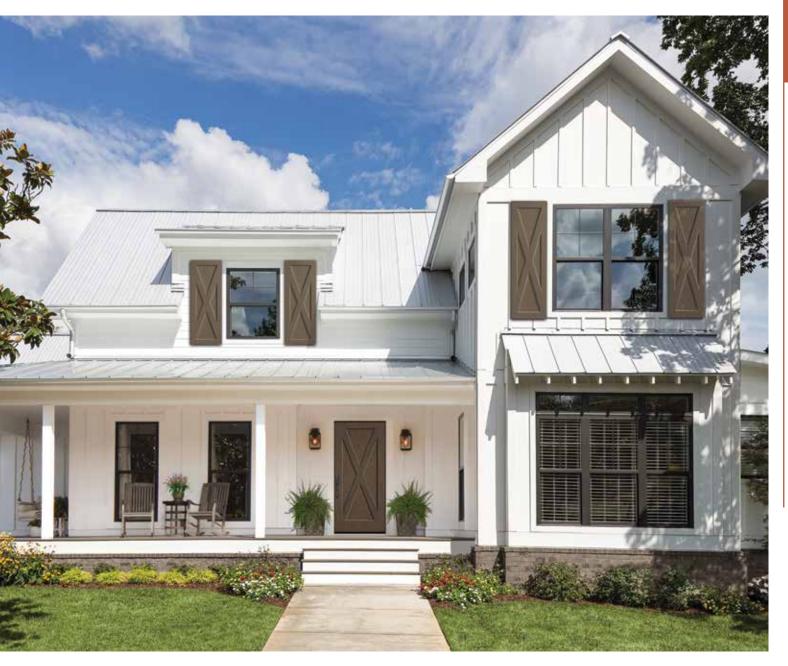

## **RELAXED SOPHISTICATION**

Discover casual, practical design with a modern twist. Fypon's new Modern Farmhouse Shaker-style Shutters deliver an authentic look with subtle elegance. Modern Farmhouses can range from clean and simple to complex and sophisticated, and our Shaker-style Shutter expansion pairs perfectly with both relaxed and formal variations of this on-trend home style.

## **FEATURES**

- Adding or replacing Shutters is one of the easiest ways to add charm to a home and enhance its curb appeal.
- Modern Farmhouse Shaker-style Shutters can be painted to complement a home's architectural design.
- Ideal for use throughout the home, Modern Farmhouse Shaker-style Shutters feature a classic barn door design that works for both exterior and interior applications.