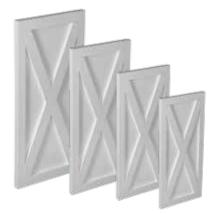

### SIZES

- Available widths include 12", 16", 18" and 24".
- Available in heights measuring 24" to 120", in 1" increments.