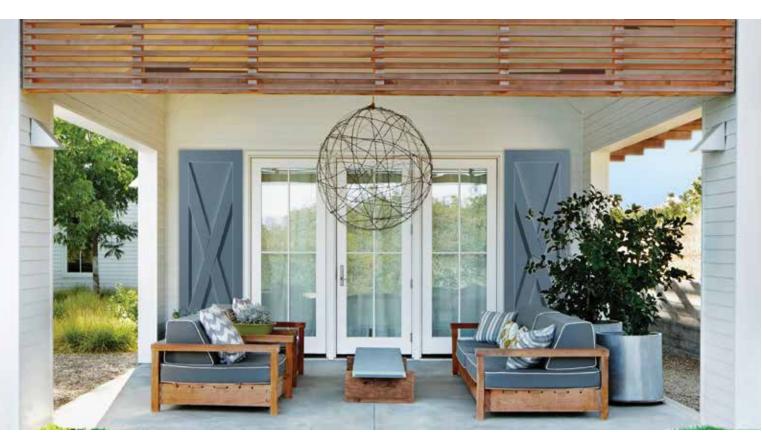

## **RELAXED SOPHISTICATION**

Discover casual, practical design with a modern twist. Fypon's new Modern Farmhouse Shaker-style Shutters deliver an authentic look with subtle elegance. Modern Farmhouses can range from clean and simple to complex and sophisticated, and our Shaker-style Shutter expansion pairs perfectly with both relaxed and formal variations of this on-trend home style.

## **FEATURES**

- Adding or replacing Shutters is one of the easiest ways to add charm to a home and enhance its curb appeal.
- Modern Farmhouse Shaker-style Shutters can be painted to complement a home's architectural design.
- Ideal for use throughout the home, Modern Farmhouse Shaker-style Shutters feature a classic barn door design that works for both exterior and interior applications.