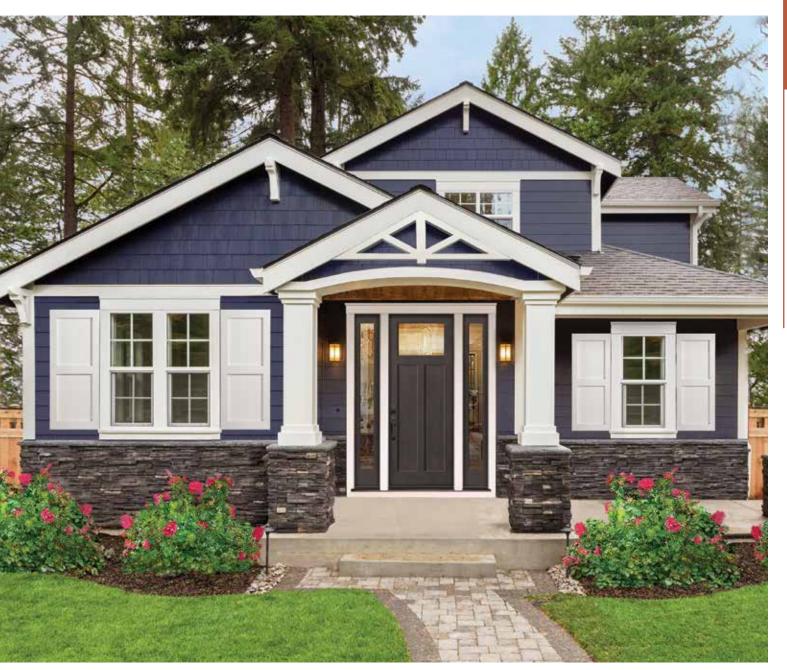

# CASUAL AND TIMELESS

Add grace and charm to any home with our new Shaker-style Shutters. The 2-flat recessed panel stile and rail construction honors the timeless architectural details of both classic and modern Craftsman-style homes. The simple design emphasizes quality craftsmanship and complements a variety of home styles.

# **FEATURES**

- Adding or replacing Shutters is one of the easiest ways to add charm to home and enhance its curb appeal.
- Shaker-style Shutters can be painted to complement a home's architectural details.
- Features 2" wide stiles with 2 1/2" wide rails. Stiles are 1 1/2" deep with 5/8" recessed panels.