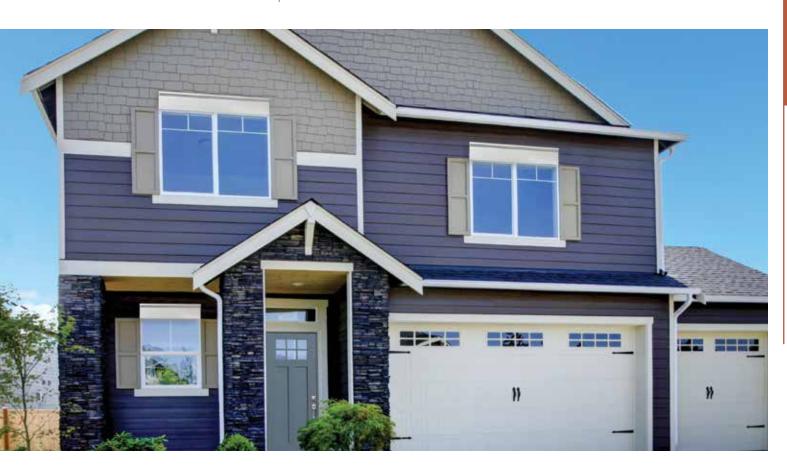

# CASUAL AND TIMELESS

Add grace and charm to any home with our new Shaker-style Shutters. The 2-flat recessed panel stile and rail construction honors the timeless architectural details of both classic and modern Craftsman-style homes. The simple design emphasizes quality craftsmanship and complements a variety of home styles.

# **FEATURES**

- Adding or replacing Shutters is one of the easiest ways to add charm to home and enhance its curb appeal.
- Shaker-style Shutters can be painted to complement a home's architectural details.
- Features 2" wide stiles with 2 1/2" wide rails. Stiles are 1 1/2" deep with 5/8" recessed panels.