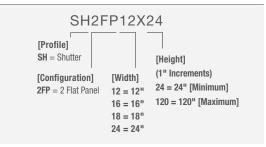

craftsmanship and complements a variety of home styles.

# FAST FACTS TYPON SHAKER-STYLE SHUTTERS



# **FEATURES**

- Adding or replacing Shutters is one of the easiest ways to add charm to home and enhance its curb appeal.
- Shaker-style Shutters can be painted to complement a home's architectural details.
- Features 2" wide stiles with 2 1/2" wide rails. Stiles are 1 1/2" deep with 5/8" recessed panels.

# **BENEFITS**

- Crafted from durable polyurethane, Fypon's Shaker-style Shutters are lightweight and easy to install.
- They are insect- and moisture-resistant, and won't warp, crack, rot or split.
- · Backed by a lifetime limited warranty

## SIZES

- Available widths include 12", 16" and 18".
- Available in lengths measuring 24" to 120", in 1" increments.



### Part Number Logic:



Note: Sold in pairs.