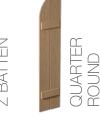

## **BOARD & BATTEN -**

JOINED BOARD AND BATTEN STYLES

- 12", 14", 18" and 24" widths
- 24" to 120" heights at 1" increments
- Quarter Round and Elliptical
- 2, 3, End and Z batten

**PLANK** – SPACED BOARDS CREATE VISIBILITY OF SIDING BETWEEN SHUTTER BOARDS

- 12", 18" and 24" widths
- 24" to 120" heights at 1" increments
- Elliptical
- 2, 3, Z batten and Diamond