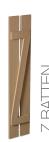

## **BOARD & BATTEN -**

JOINED BOARD AND BATTEN STYLES

- 12", 14", 18" and 24" widths
- 24" to 120" heights at 1" increments
- Quarter Round and Elliptical
- 2, 3, End and Z batten

**PLANK** – SPACED BOARDS CREATE VISIBILITY OF SIDING BETWEEN SHUTTER BOARDS

- 12", 18" and 24" widths
- 24" to 120" heights at 1" increments
- Elliptical
- 2, 3, Z batten and Diamond