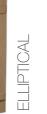

## **BOARD & BATTEN -**

JOINED BOARD AND BATTEN STYLES

- 12", 14", 18" and 24" widths
- 24" to 120" heights at 1" increments
- Quarter Round and Elliptical
- 2, 3, End and Z batten

**PLANK** – SPACED BOARDS CREATE VISIBILITY OF SIDING BETWEEN SHUTTER BOARDS

- 12", 18" and 24" widths
- 24" to 120" heights at 1" increments
- Elliptical
- 2, 3, Z batten and Diamond