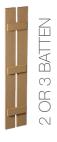

## **BOARD & BATTEN -**

JOINED BOARD AND BATTEN STYLES

- 12", 14", 18" and 24" widths
- 24" to 120" heights at 1" increments
- Quarter Round and Elliptical
- 2, 3, End and Z batten

**PLANK** – SPACED BOARDS CREATE VISIBILITY OF SIDING BETWEEN SHUTTER BOARDS

- 12", 18" and 24" widths
- 24" to 120" heights at 1" increments
- Elliptical
- 2, 3, Z batten and Diamond