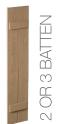

## **BOARD & BATTEN -**

JOINED BOARD AND BATTEN STYLES

- 12", 14", 18" and 24" widths
- 24" to 120" heights at 1" increments
- Quarter Round and Elliptical
- 2, 3, End and Z batten

**PLANK** – SPACED BOARDS CREATE VISIBILITY OF SIDING BETWEEN SHUTTER BOARDS

- 12", 18" and 24" widths
- 24" to 120" heights at 1" increments
- Elliptical
- 2, 3, Z batten and Diamond