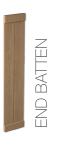

## **BOARD & BATTEN -**

JOINED BOARD AND BATTEN STYLES

- 12", 14", 18" and 24" widths
- 24" to 120" heights at 1" increments
- Quarter Round and Elliptical
- 2, 3, End and Z batten

**PLANK** – SPACED BOARDS CREATE VISIBILITY OF SIDING BETWEEN SHUTTER BOARDS

- 12", 18" and 24" widths
- 24" to 120" heights at 1" increments
- Elliptical
- 2, 3, Z batten and Diamond