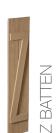

## **BOARD & BATTEN -**

JOINED BOARD AND BATTEN STYLES

- 12", 14", 18" and 24" widths
- 24" to 120" heights at 1" increments
- Quarter Round and Elliptical
- 2, 3, End and Z batten

**PLANK** – SPACED BOARDS CREATE VISIBILITY OF SIDING BETWEEN SHUTTER BOARDS

- 12", 18" and 24" widths
- 24" to 120" heights at 1" increments
- Elliptical
- 2, 3, Z batten and Diamond