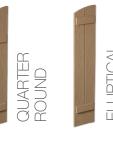

## **BOARD & BATTEN -**

JOINED BOARD AND BATTEN STYLES

- 12", 14", 18" and 24" widths
- 24" to 120" heights at 1" increments
- Quarter Round and Elliptical
- 2, 3, End and Z batten

**PLANK** – SPACED BOARDS CREATE VISIBILITY OF SIDING BETWEEN SHUTTER BOARDS

- 12", 18" and 24" widths
- 24" to 120" heights at 1" increments
- Elliptical
- 2, 3, Z batten and Diamond