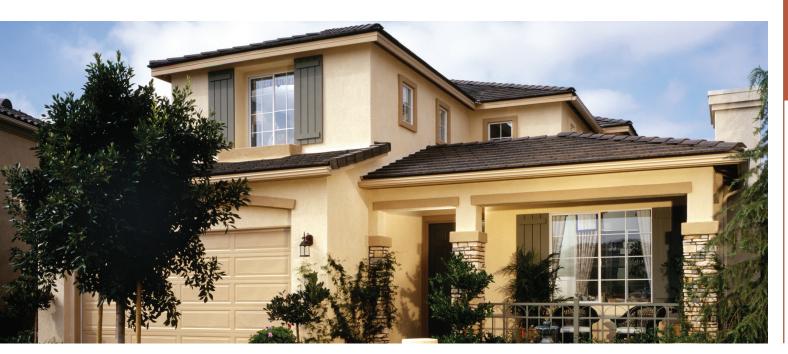

## **BENEFITS**

- Greatly expanded line to include multiple new styles, a new woodgrain and new size range that adds beauty and curb appeal to any home
- · New woodgrain texture has a rough-sawn cedar look, without the maintenance of wood
- · More styles and sizes available in Board & Batten and Plank shutters to complement your windows
- New accessory line of hinges and clavos that can create a distinct look for your shutters

## FYPON SHUTTERS VS. WOOD SHUTTERS

- Low maintenance
- Won't warp, crack, or split; impervious to moisture
- · No prep required; comes primed, ready to stain or paint

## ROUGH SAWN WOODGRAIN SHUTTER FEATURES