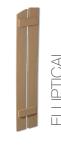

## **BOARD & BATTEN -**

JOINED BOARD AND BATTEN STYLES

- 12", 14", 18" and 24" widths
- 24" to 120" heights at 1" increments
- Quarter Round and Elliptical
- 2, 3, End and Z batten

**PLANK** – SPACED BOARDS CREATE VISIBILITY OF SIDING BETWEEN SHUTTER BOARDS

- 12", 18" and 24" widths
- 24" to 120" heights at 1" increments
- Elliptical
- 2, 3, Z batten and Diamond