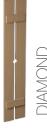

- 12", 18" and 24" widths
- 24" to 120" heights at 1" increments
- Elliptical
- 2, 3, Z batten and Diamond