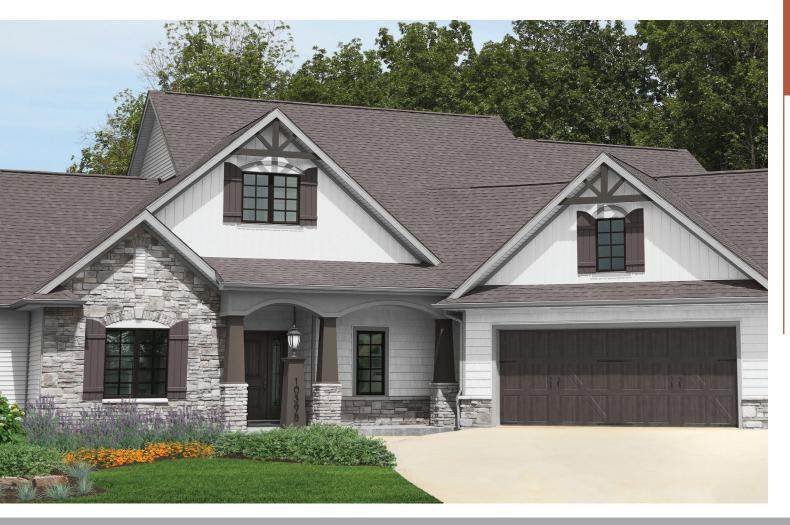

## **BENEFITS**

- Greatly expanded line to include multiple new styles, a new woodgrain and new size range that adds beauty and curb appeal to any home
- · New woodgrain texture has a rough-sawn cedar look, without the maintenance of wood
- · More styles and sizes available in Board & Batten and Plank shutters to complement your windows
- New accessory line of hinges and clavos that can create a distinct look for your shutters

## FYPON SHUTTERS VS. WOOD SHUTTERS

- Low maintenance
- Won't warp, crack, or split; impervious to moisture
- · No prep required; comes primed, ready to stain or paint

## ROUGH SAWN WOODGRAIN SHUTTER FEATURES