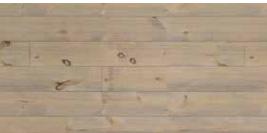

STERLING GRAY

COVERED BRIDGE

OLD BARN GRAY

SILVER ASH

TRADITIONAL WHITE

### www.greatamericanspaces.com

| STYLE           | EASY BARNWOOD                                         |
|-----------------|-------------------------------------------------------|
| PLANK SIZE*     | 1 in x 8 in                                           |
| PLANK LENGTH    | 16 ft                                                 |
| TYPE            | Solid pine tongue<br>& groove                         |
| EDGE PROFILE    | V-groove or square-edge                               |
| COVERAGE        | 9 sq ft per board                                     |
| MATCHING TRIM   | 1 in x 4 in x 8 ft                                    |
| PALETTES/COLORS | Sterling Gray Covered Bridge Old Barn Gray Silver Ash |