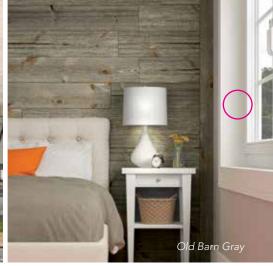

STERLING GRAY

COVERED BRIDGE

OLD BARN GRAY

SILVER ASH

TRADITIONAL WHITE

#### Beautiful environments.

Bring a rustic sensibility to your interior spaces with the weathered patina and authentic color palette of our Easy BarnWood Collection. Cover entire walls and ceilings, or balance a modern interior with a rustic fireplace surround, backsplash or accent wall to bring instant texture and contrast to any space.

### www.greatamericanspaces.com

| STYLE           | EASY BARNWOOD                                         |
|-----------------|-------------------------------------------------------|
| PLANK SIZE*     | 1 in x 8 in                                           |
| PLANK LENGTH    | 16 ft                                                 |
| TYPE            | Solid pine tongue<br>& groove                         |
| EDGE PROFILE    | V-groove or square-edge                               |
| COVERAGE        | 9 sq ft per board                                     |
| MATCHING TRIM   | 1 in x 4 in x 8 ft                                    |
| PALETTES/COLORS | Sterling Gray Covered Bridge Old Barn Gray Silver Ash |