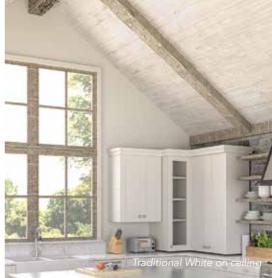

#### Beautiful environments.

Bring a rustic sensibility to your interior spaces with the weathered patina and authentic color palette of our Easy BarnWood Collection. Cover entire walls and ceilings, or balance a modern interior with a rustic fireplace surround, backsplash or accent wall to bring instant texture and contrast to any space.

• Traditional White