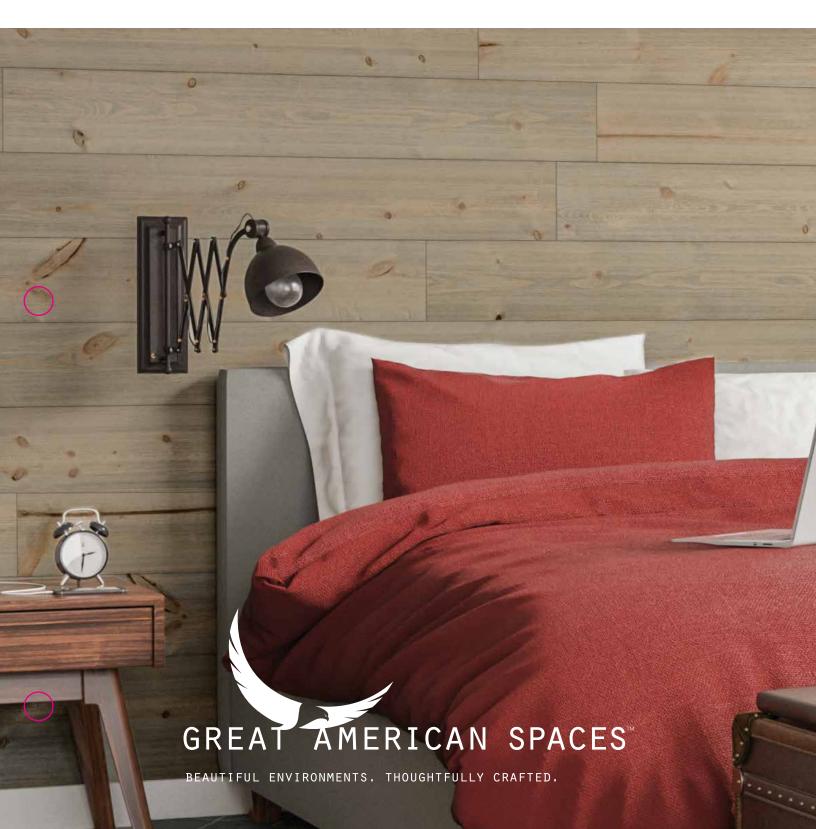

#### Beautiful environments.

Bring a rustic sensibility to your interior spaces with the weathered patina and authentic color palette of our Easy BarnWood Collection. Cover entire walls and ceilings, or balance a modern interior with a rustic fireplace surround, backsplash or accent wall to bring instant texture and contrast to any space.

#### Thoughtfully crafted.

Expertly milled and finished, Easy BarnWood planks are crafted from hand-selected solid pine, designed to install three times faster than reclaimed wood thanks to uniform sizing and trusted tongue & groove construction. All planks are prefinished to eliminate the time, cost and mess of staining on the job. All finishes are eco-friendly with low to no maintenance.