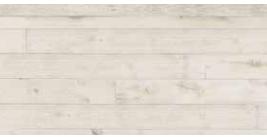

STERLING GRAY

COVERED BRIDGE

OLD BARN GRAY

SILVER ASH

TRADITIONAL WHITE

### www.greatamericanspaces.com

| STYLE           | EASY BARNWOOD                                         |
|-----------------|-------------------------------------------------------|
| PLANK SIZE*     | 1 in x 8 in                                           |
| PLANK LENGTH    | 16 ft                                                 |
| TYPE            | Solid pine tongue<br>& groove                         |
| EDGE PROFILE    | V-groove or square-edge                               |
| COVERAGE        | 9 sq ft per board                                     |
| MATCHING TRIM   | 1 in x 4 in x 8 ft                                    |
| PALETTES/COLORS | Sterling Gray Covered Bridge Old Barn Gray Silver Ash |