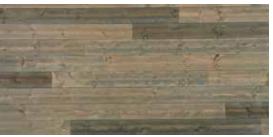

Our Rustix Collection brings a designer's rustic look with prefinished boards and uniform sizing, making it fast and easy to add warmth and character to your home or office.

BEACHWOOD

SILVERWOOD

SMOKEWOOD (3 light gray, 2 dark gray, 3 brown planks per bundle)

## www.greatamericanspaces.com

| STYLE           | RUSTIX                         |
|-----------------|--------------------------------|
| PLANK SIZE*     | 3/8 in x 4 in                  |
| PLANK LENGTH    | 48 in                          |
| TYPE            | Solid pine                     |
| EDGE PROFILE    | Square-edge                    |
| COVERAGE        | 10 sq ft per bundle            |
| BUNDLE          | 8 planks per bundle            |
| PALETTES/COLORS | Beachwood Silverwood Smokewood |