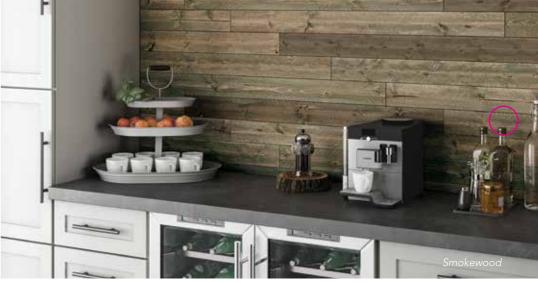

Our Rustix Collection brings a designer's rustic look with prefinished boards and uniform sizing, making it fast and easy to add warmth and character to your home or office.

BEACHWOOD

SILVERWOOD

SMOKEWOOD (3 light gray, 2 dark gray, 3 brown planks per bundle)