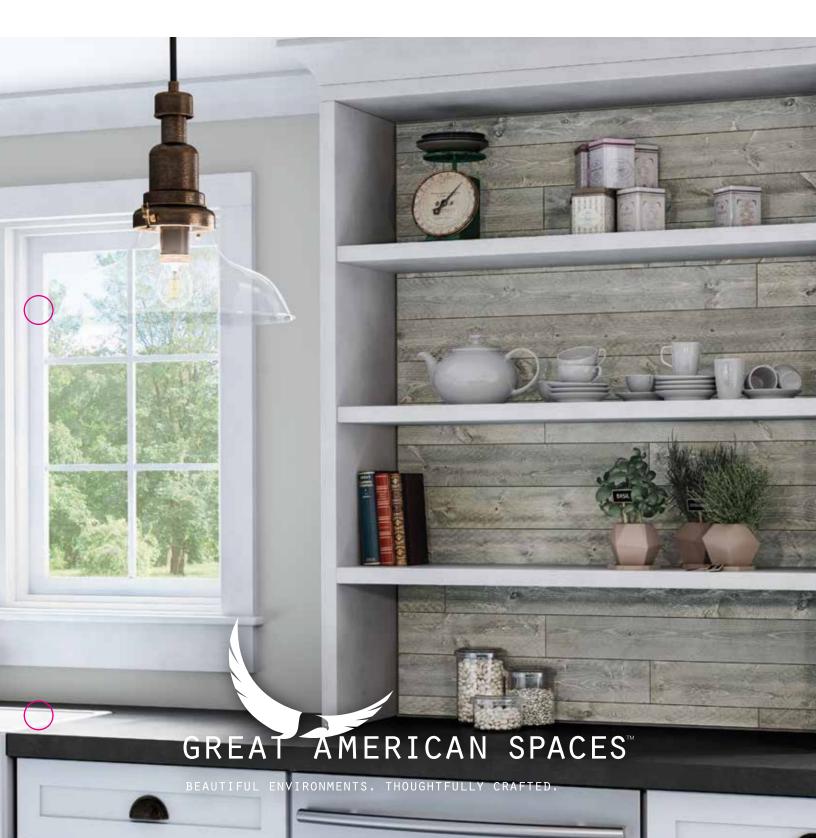

Our Rustix Collection brings a designer's rustic look with prefinished boards and uniform sizing, making it fast and easy to add warmth and character to your home or office.

BEACHWOOD

SILVERWOOD

SMOKEWOOD (3 light gray, 2 dark gray, 3 brown planks per bundle)

#### Beautiful environments.

Bring a rustic sensibility to your interior spaces with the weathered patina and authentic color palette of our Rustix Collection. Achieve a designer's rustic look in your home or office with Rustix. The unique beauty of a weathered wood wall is timeless and can be used in many areas of your home.

#### Thoughtfully crafted.

Expertly milled and finished, Rustix planks are crafted from solid pine in uniform sizes for easier installation. All planks are prefinished to eliminate the time, cost and mess of staining on the job. All finishes are eco-friendly with low to no maintenance.