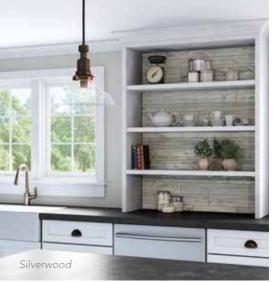

Our Rustix Collection brings a designer's rustic look with prefinished boards and uniform sizing, making it fast and easy to add warmth and character to your home or office.

BEACHWOOD

SILVERWOOD

SMOKEWOOD (3 light gray, 2 dark gray, 3 brown planks per bundle)