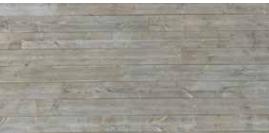

Our Rustix Collection brings a designer's rustic look with prefinished boards and uniform sizing, making it fast and easy to add warmth and character to your home or office.

BEACHWOOD

SILVERWOOD

SMOKEWOOD (3 light gray, 2 dark gray, 3 brown planks per bundle)

## www.greatamericanspaces.com

| STYLE           | RUSTIX                         |
|-----------------|--------------------------------|
| PLANK SIZE*     | 3/8 in x 4 in                  |
| PLANK LENGTH    | 48 in                          |
| TYPE            | Solid pine                     |
| EDGE PROFILE    | Square-edge                    |
| COVERAGE        | 10 sq ft per bundle            |
| BUNDLE          | 8 planks per bundle            |
| PALETTES/COLORS | Beachwood Silverwood Smokewood |