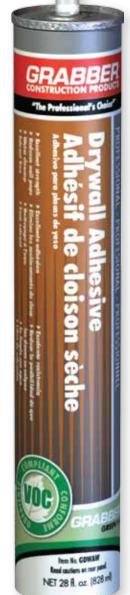

## GRABBER DRYWALL ADHESIVE

\*WATER BASED VOC COMPLIANT

## **PRODUCT FEATURES**

- ► ENVIRONMENTALLY SAFE VOC-COMPLIANT
- ► BONDS DRYWALL TO WOOD, METAL STUDS, PLASTER, WALLBOARD, PLYWOOD, PANELING AND TILEBOARD
- EXCELLENT STRENGTH
- ▶ "NO SAG" INSTALLATION
- ▶ REDUCES NAIL POPS
- CLEANS EASILY WITH WATER IN WET STATE
- CARTRIDGE AND CARTON CONTAIN POST-CONSUMER RECYCLED MATERIAL

GRABBER GREEN PRODUCTS PROFESSIONAL DRYWALL ADHESIVE IS SPECIFICALLY DESIGNED FOR INSTALLING DRYWALL AND PANELING TO MOST COMMON BUILDING MATERIALS. IT OFFERS EXCELLENT ADHESION, REDUCES NAIL POPS AND PROVIDES A "NO SAG" INSTALLATION.

GRABBER GREEN PRODUCTS PROFESSIONAL DRYWALL IS A VOC-COMPLIANT FORMULA CONTAINING NO OZONE DEPLETING CHEMICALS, MAKING IT SAFER FOR YOU AND THE ENVIRONMENT. UNLIKE SOLVENT-BASED ADHESIVES, IT IS NONFLAMMABLE, EMITS NO HARMFUL FUMES AND CLEANS UP WITH WATER

EXCEEDS THE PERFORMANCE REQUIREMENTS OF THE ASTM C557 SPECIFICATION. TESTED IN ACCORDANCE WITH E72 FOR RACKING AND SHEARING.

ITEM NO. GDWAW