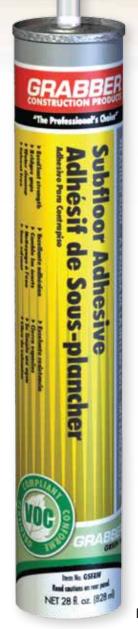

## GRABBER WEATHERPROOF SUBFLOOR ADHESIVE

\*WATER BASED VOC COMPLIANT

## **PRODUCT FEATURES**

- ► ENVIRONMENTALLY SAFE VOC-COMPLIANT
- ► FILLS GAPS AND IRREGULARITIES
- ► REDUCES THE AMOUNT OF NAILING
- ► HIGHLY WATER-RESISTANT WHEN DRY
- EXCELLENT AGING QUALITIES
- ▶ IDEAL FOR USE ON WET, FROZEN, TREATED AND ENGINEERED LUMBER
- ▶ OFFERS FREEZE/THAW STABILITY
- ► CLEANS EASILY WITH WATER IN WET STATE
- ► CARTRIDGE AND CARTON CONTAIN POST-CONSUMER RECYCLED MATERIAL

GRABBER GREEN PRODUCTS WEATHERPROOF SUBFLOOR ADHESIVE IS A PROFESSIONAL-STRENGTH FORMULA DESIGNED FOR SUBFLOOR INSTALLATIONS AND PLYWOOD USE. IT PROVIDES A PERMANENT BOND THAT REMAINS FLEXIBLE, REDUCES NAILING AND HELPS ELIMINATE SQUEAKY FLOORS.

GRABBER SUBFLOOR IS A VOC-COMPLIANT FORMULA CONTAINING NO OZONE DEPLETING CHEMICALS, MAKING IT SAFER FOR YOU AND THE ENVIRONMENT. UNLIKE SOLVENT-BASED ADHESIVES, IT IS NONFLAMMABLE, EMITS NO HARMFUL FUMES AND CLEANS UP WITH WATER.

EXCEEDS THE REQUIREMENTS OF THE APA'S AFG-01 SPECIFICATION AND ASTM C557.

ITEM NO. GSFAW