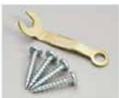

CONTENTS

Soft-Close Dampener

Door Hanger Plates

611061

Ball Bearing Door Hanger

Mounting Screws and Adjustment Wrench

CA1060SO

L.E. Johnson Products, Inc.