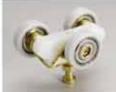

CONTENTS

Soft-Close Dampener

Door Hanger Plates

611061

Ball Bearing Door Hanger

Mounting Screws and Adjustment Wrench

CA1060SO

L.E. Johnson Products, Inc.