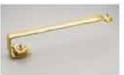

## **1060 Soft Close Features**

- Make your sliding doors Soft Close quietly and securely.
- Doors up to 200 lbs(91kg) are smoothly braked and pulled into the closed position.
- Use with new or existing Johnson Hardware Sliding and Pocket Door Hardware. Any sliding door track profile that uses the 1120/1125 hanger can utilize the 1060 Soft Close. Works with the following Hardware Series: 138F, 134F, 100PD, 100SD, 2610F, 1500, 1560, 1562, 2710
- Holds door securely in placed closed or open.
- Prevents door slamming or pinched fingers between door and jamb.
- Use 1 Set per door for "soft-close" OR "soft-open". Minimum 24" (609mm) wide doors.
- Use 2 Sets per door for "soft-close" AND "soft-open. Pocket Doors Minimum 28" (711mm) wide doors.
  Bypass and Wall-Mount Minimum 24" (609mm) wide doors.