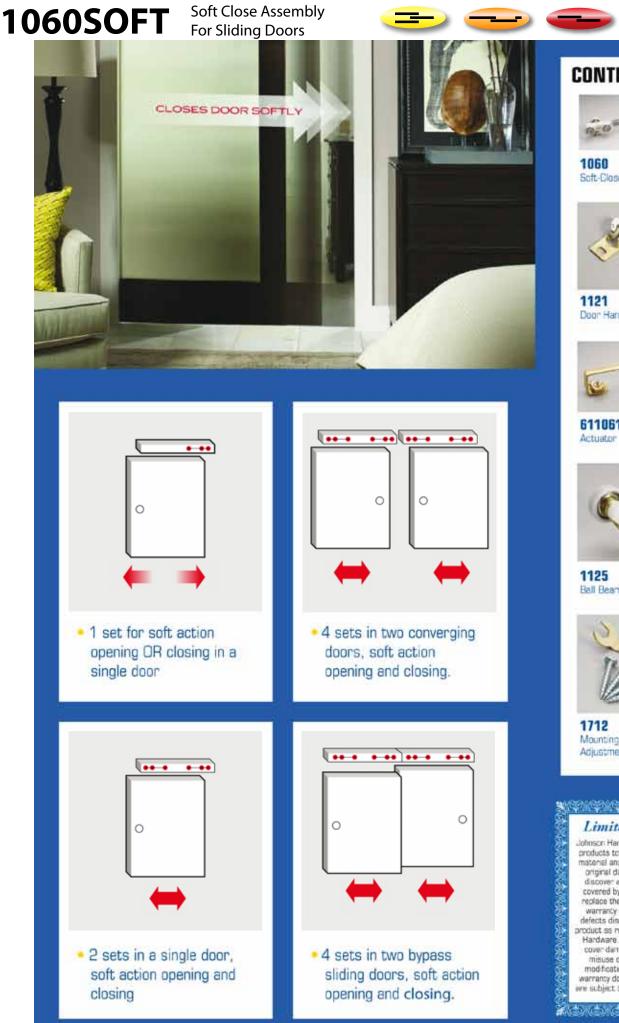

## **1060 Soft Close Features**

- Make your sliding doors Soft Close quietly and securely.
- Doors up to 200 lbs(91kg) are smoothly braked and pulled into the closed position.
- Use with new or existing Johnson Hardware Sliding and Pocket Door Hardware. Any sliding door track profile that uses the 1120/1125 hanger can utilize the 1060 Soft Close. Works with the following Hardware Series: 138F, 134F, 100PD, 100SD, 2610F, 1500, 1560, 1562, 2710
- Holds door securely in placed closed or open.
- Prevents door slamming or pinched fingers between door and jamb.
- Use 1 Set per door for "soft-close" OR "soft-open". Minimum 24" (609mm) wide doors.
- Use 2 Sets per door for "soft-close" AND "soft-open. Pocket Doors Minimum 28" (711mm) wide doors.
  Bypass and Wall-Mount Minimum 24" (609mm) wide doors.