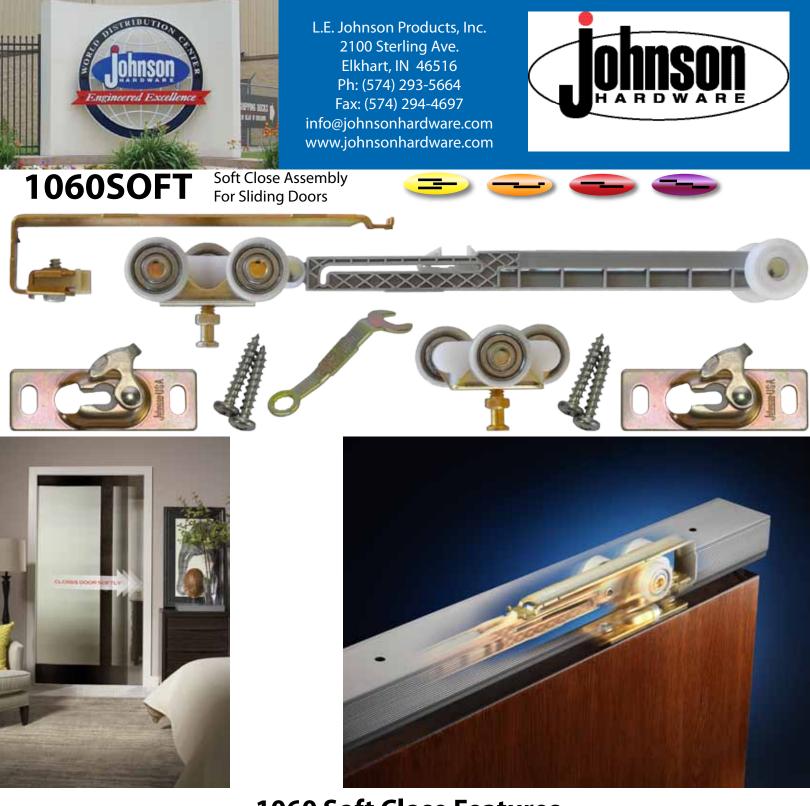

## **1060 Soft Close Features**

- Make your sliding doors Soft Close quietly and securely.
- Doors up to 200 lbs(91kg) are smoothly braked and pulled into the closed position.
- Use with new or existing Johnson Hardware Sliding and Pocket Door Hardware. Any sliding door track profile that uses the 1120/1125 hanger can utilize the 1060 Soft Close. Works with the following Hardware Series: 138F, 134F, 100PD, 100SD, 2610F, 1500, 1560, 1562, 2710
- Holds door securely in placed closed or open.
- Prevents door slamming or pinched fingers between door and jamb.
- Use 1 Set per door for "soft-close" OR "soft-open". Minimum 24" (609mm) wide doors.
- Use 2 Sets per door for "soft-close" AND "soft-open. Pocket Doors Minimum 28" (711mm) wide doors.
  Bypass and Wall-Mount Minimum 24" (609mm) wide doors.

CONTENTS

Soft-Close Dampener

Door Hanger Plates

611061

Ball Bearing Door Hanger

Mounting Screws and Adjustment Wrench

CA1060SO

L.E. Johnson Products, Inc.