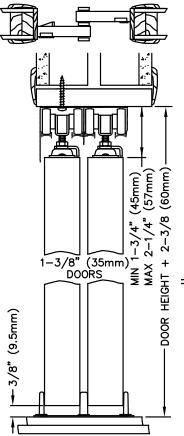

# 118F/138F/134F Installation Overview

PREPARE OPENING CAREFULLY: MAKE SURE CORNERS ARE SQUARE, HEADER IS LEVEL AND JAMBS ARE STRAIGHT.

PREPARE LA ABERTURA CON CUIDADO: ASEGÚRESE QUE LAS ESQUINAS, ESTÉN EN ESCUADRA, QUE LA CABECERA ESTE NIVELADA, Y QUE LAS JAMBAS ESTÉN RECTAS.