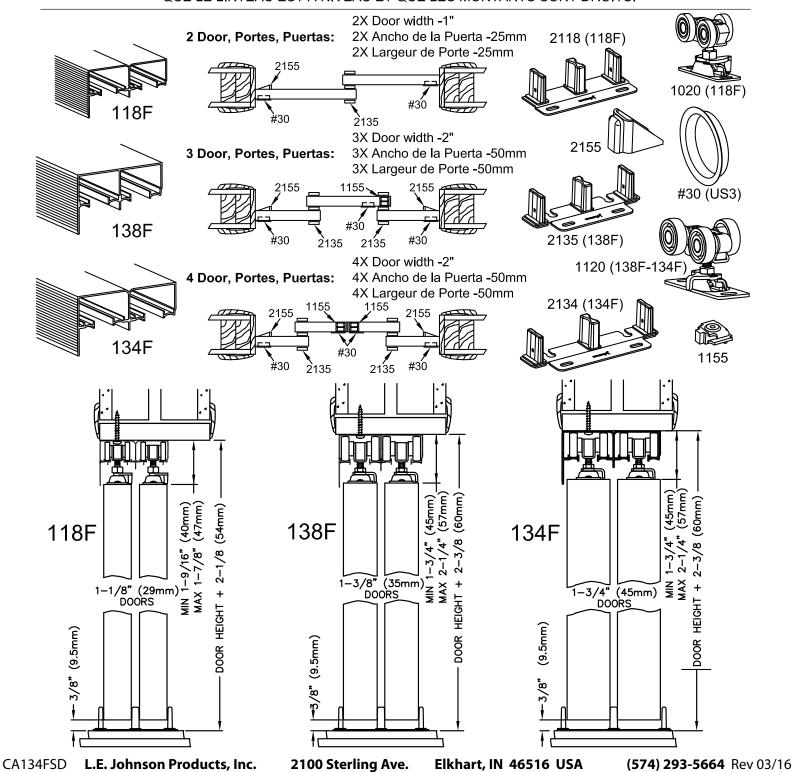

L.E. Johnson Products, Inc. 2100 Sterling Ave. Elkhart, IN 46516 Ph: (574) 293-5664 Fax: (574) 294-4697 info@johnsonhardware.com www.johnsonhardware.com

Engineered Excellence

118F

Commercial Bypass Track and Hardware for 11/8" Thick Panels to 80 lbs. (150 lbs. w/1025 Hanger) per Panel

The finest bypass hardware sets you can buy. Ideal for those luxury homes or commercial installations where quality, trouble free, long life is a necessity. Precision extruded aluminum track features Johnson's line-design fascia to hide fingerprints or to hold paint if desired. Tricycle hangers ride smoothly on convex shaped rails with a single point contact and are adjustable for height. Available package sets to 8', bulk by component with track to 16'.

#### **Deluxe Aluminum Track Design**

Strong aluminum track is precision extruded. Available in clear mill finish or anodized bronze finish. Attractive line design fascia hides fingerprints, holds paint, enhances apperance of both door by hiding

gap at top of door. Convex rails provide one point contact for wheels to ride on. Dirt traps on both sides allow hanger wheel to keep free from troublesome dust.

### **Balanced-Wheel Hangers**

Tricycle hanger design gives even weight distribution to track rails, will not bind. Machine turned, balance nylon wheels for feather touch operation. Height adjustment allows for changes in structure. Door mount or dismount with a flip of a clip.

#### **Adjustable Door Guide**

Doors are held in firm alignment by attractive woodtoned bottom guides. Pivoting molded nylon guide posts are always true with door and adjustable for slight door thickness variations.

# 118F/138F/134F Installation Overview

PREPARE OPENING CAREFULLY: MAKE SURE CORNERS ARE SQUARE, HEADER IS LEVEL AND JAMBS ARE STRAIGHT.

PREPARE LA ABERTURA CON CUIDADO: ASEGÚRESE QUE LAS ESQUINAS, ESTÉN EN ESCUADRA, QUE LA CABECERA ESTE NIVELADA, Y QUE LAS JAMBAS ESTÉN RECTAS.