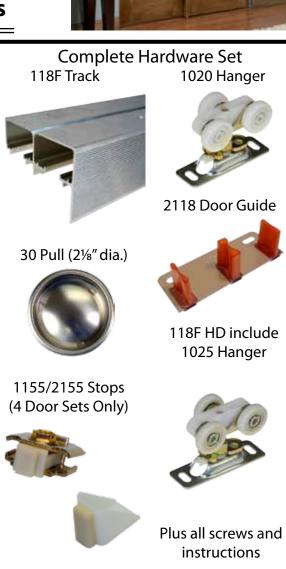

L.E. Johnson Products, Inc. 2100 Sterling Ave. Elkhart, IN 46516 Ph: (574) 293-5664 Fax: (574) 294-4697 info@johnsonhardware.com www.johnsonhardware.com

Engineered Excellence

118F

Commercial Bypass Track and Hardware for 11/8" Thick Panels to 80 lbs. (150 lbs. w/1025 Hanger) per Panel

The finest bypass hardware sets you can buy. Ideal for those luxury homes or commercial installations where quality, trouble free, long life is a necessity. Precision extruded aluminum track features Johnson's line-design fascia to hide fingerprints or to hold paint if desired. Tricycle hangers ride smoothly on convex shaped rails with a single point contact and are adjustable for height. Available package sets to 8', bulk by component with track to 16'.