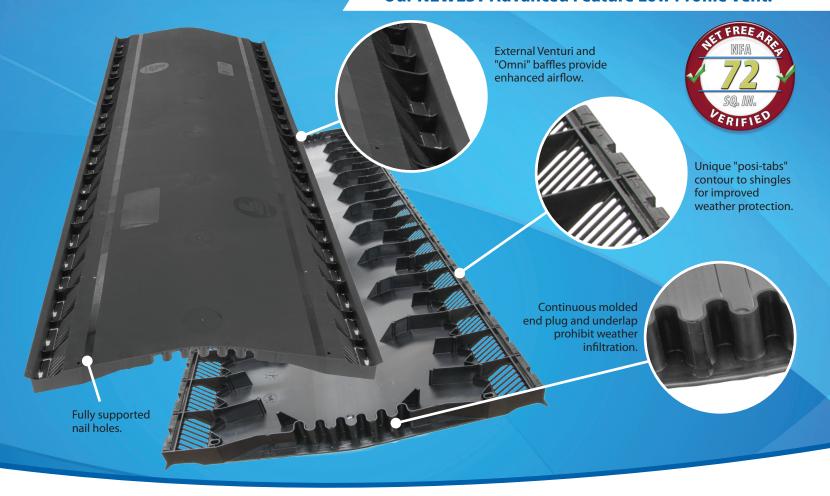

## OmniRidge<sup>®</sup> Pro

**Our NEWEST Advanced Feature Low Profile Vent!** 

## **PRO4-N FEATURES:**

- Advanced low profile design.
- Includes 2½" ring shank nails, 30 nails per piece.
- Internal baffles.
- External "Omni" baffles.
- External Venturi baffle.
- ▶ "Posi-tabs" contour to shingles for improved weather protection.
- Weatherproof underlapping joints.
- ▶ 6 drain holes per side per foot.
- ▶ 18 square inches of Net Free Area per linear foot.
- 10 supported nail holes
- ▶ Preformed to 2/12 pitch.

- Fits roof pitches 2/12 to 16/12.
- Molded-in shingle nail lines, reinforced every 2 inches.
- Slot width guide lines.
- Continuous molded end plug for improved weather protection.
- Lifetime Limited Warranty.