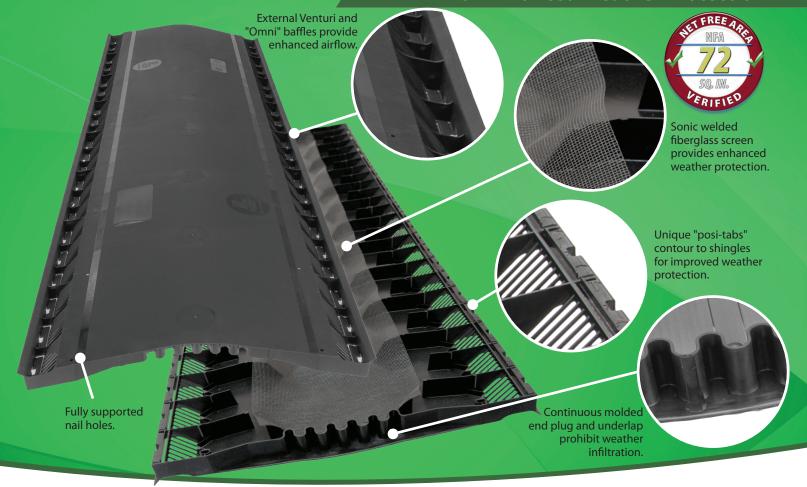

## **PRO4SWN FEATURES:**

- Sonic welded fiberglass screen provides enhanced weather protection.
- Advanced low profile design.
- Includes 2½" ring shank nails, 30 nails per piece.
- Internal baffles.
- External "Omni" baffles.
- External Venturi baffle.

- "Posi-tabs" contour to shingles for improved weather protection.
- Weatherproof underlapping joints.
- 6 drain holes per side per foot.
- 18 square inches of Net Free Area per linear foot.
- 10 supported nail holes

- Preformed to 2/12 pitch.
- Fits roof pitches 2/12 to 16/12.
- Molded-in shingle nail lines, reinforced every 2 inches.
- Slot width guide lines.
- Continuous molded end plug for improved weather protection.
- Lifetime Limited Warranty.