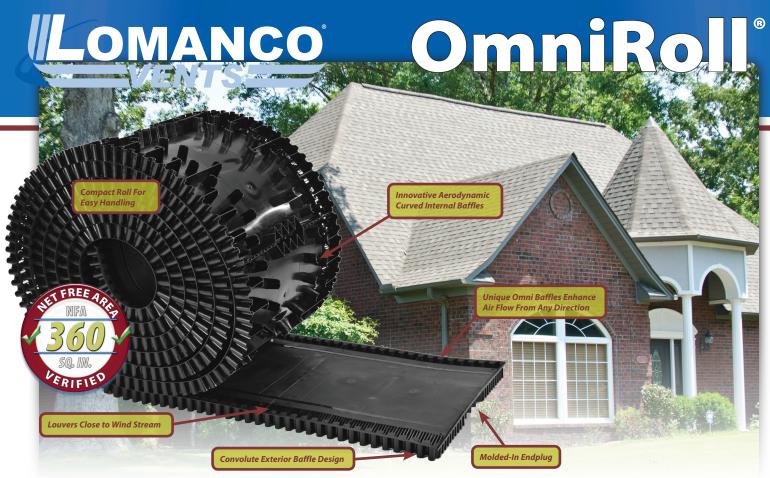

## **OR-20 FEATURES:**

- Patented design brings you the truly functional roll out.
- Compact 20 foot roll is easy to handle.
- Superior weather protection and no filter to clog.
- Exterior convolute baffles incurved design allows the flexibility to roll up and out while maintaining shape.
- Can be cut at one foot intervals, multiple cut lines eliminate unnecessary scrap.
- Patented molded fanfold end plugs, no accessories or alterations needed.
- Field tested design the air flow acceleration design - maximizes ventilation capacity.
- Omni baffles mean air flow from any direction.

- Supported nail holes, placed every foot, will not crush down.
- Full 18 square inches of Net Free Area per linear foot.
- Engineered material guarantees longevity.
- Lifetime Limited Warranty.

MIAMI-DADE COUNTY