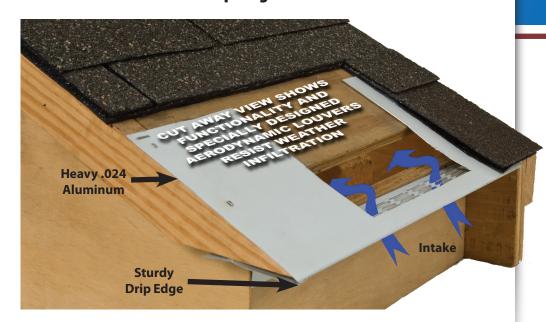

### **SV-10 FEATURES:**

- Offers two products in one: incorporates both drip edge and continuous soffit vent.
- Perfect for homes built with little or no overhang.
- Can be used with gutters.
- Heavy gauge rust-free aluminum construction.
- Can be cut to desired length at any point.
- Labor saving easy to install.
- This is an intake vent.

## Lomanco's **SV-10**

**Starter Vent** 

is a **Combination Soffit Vent and** 

Drip Edge. It is the perfect intake vent on homes with little or no roof overhang. The **SV-10** is easy to install and when used in combination with Lomanco exhaust vents, it will rid your attic of damaging heat and moisture.