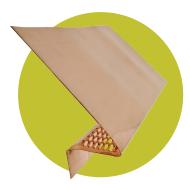

# **OMANCO** SV-10 Starter Vent

**Combination Drip Edge and Continuous Soffit Vent** 

### **SV-10 FEATURES:**

- Offers two products in one: incorporates both drip edge and continuous soffit vent.
- Perfect for homes built with little or no overhang.
- Can be used with gutters.
- Heavy gauge rust-free aluminum construction.
- Can be cut to desired length at any point.
- Labor saving easy to install.
- This is an intake vent.

## Lomanco's **SV-10**

**Starter Vent** 

is a **Combination Soffit Vent and** 

Drip Edge. It is the perfect intake vent on homes with little or no roof overhang. The **SV-10** is easy to install and when used in combination with Lomanco exhaust vents, it will rid your attic of damaging heat and moisture.