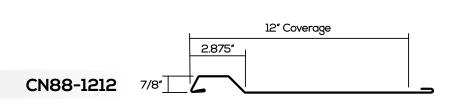

te versatility while still providing a clean, crisp appearance.

#### **Features**

- ▶24 ga. standard, 22 ga. optional
- ▶ Horizontal and Vertical installation
- ▶ No exposed fasteners
- ▶Panel lengths available from 5'-0" to 30'-0" max
- ▶ Available in a wide variety of colors and finishes
- ▶ High-strength clip attachment accommodates thermal movement

### **Testing**

- ▶ASTM E 283, 331 Air & Water Penetration
- ▶ ASTM E 1592 Load Testing
- ▶ ASTM E 330 Load Testing

### **Benefits**

- ▶ Tested to meet even the most demanding projects
- ▶ Wide variety of configurations creating unique shadow lines
- Long, sleek uninterrupted building contour lines
- ▶ Complete control of finished aesthetics
- ▶ Rain-screen ready

## **Clip Attachment Detail**



## CONTEMPRA SERIES™ Asymmetrical Rib