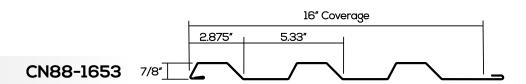

ersatility while still providing a clean, crisp appearance.

#### **Features**

- ▶24 ga. standard, 22 ga. optional
- ▶ Horizontal and Vertical installation
- ▶ No exposed fasteners
- ▶Panel lengths available from 5'-0" to 30'-0" max
- ▶ Available in a wide variety of colors and finishes
- ▶ High-strength clip attachment accommodates thermal movement

### **Testing**

- ▶ASTM E 283, 331 Air & Water Penetration
- ▶ ASTM E 1592 Load Testing
- ▶ ASTM E 330 Load Testing

### **Benefits**

- ▶ Tested to meet even the most demanding projects
- ▶ Wide variety of configurations creating unique shadow lines
- Long, sleek uninterrupted building contour lines
- ▶ Complete control of finished aesthetics
- ▶ Rain-screen ready

## **Clip Attachment Detail**



## CONTEMPRA SERIES™ Asymmetrical Rib