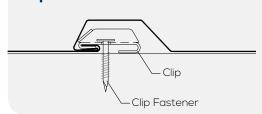

rical rib profiles to be mixed for ultimate versatility while still providing a clean, crisp appearance.

#### **Features**

- ▶24 ga. standard, 22 ga. optional
- ▶ Horizontal and Vertical installation
- ▶ No exposed fasteners
- ▶Panel lengths available from 5'-0" to 30'-0" max
- ▶ Available in a wide variety of colors and finishes
- ▶ High-strength clip attachment accommodates thermal movement

### **Testing**

- ▶ASTM E 283, 331 Air & Water Penetration
- ▶ ASTM E 1592 Load Testing
- ▶ ASTM E 330 Load Testing

### **Benefits**

- ▶ Tested to meet even the most demanding projects
- ▶ Wide variety of configurations creating unique shadow lines
- Long, sleek uninterrupted building contour lines
- ▶ Complete control of finished aesthetics
- ▶ Rain-screen ready

## **Clip Attachment Detail**



## CONTEMPRA SERIES™ Asymmetrical Rib