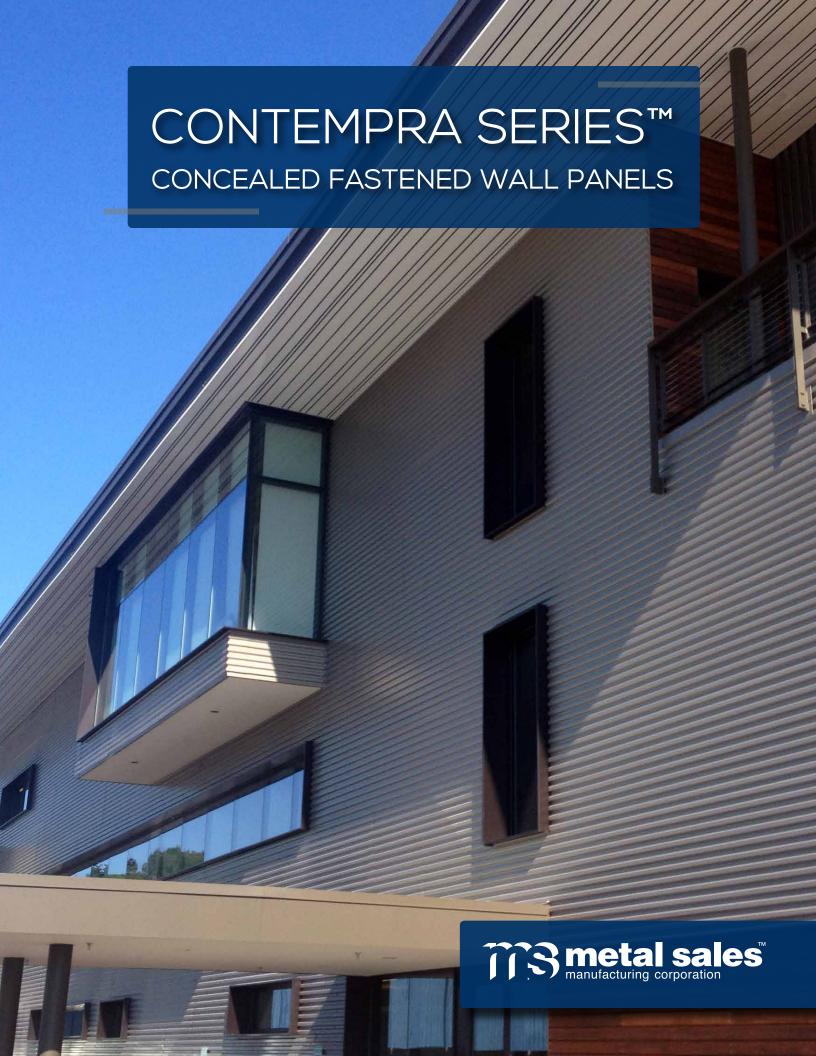

# CONCEALED FASTENED WALL PANELS

Contempra Series<sup>™</sup> Concealed Fastened Wall Panels offer a unique combination of bold, clean lines with the benefit of easy installation. Our universal clip design allows the asymmetrical rib profiles to be mixed for ultimate versatility while still providing a clean, crisp appearance.

### **Benefits**

- ▶ Tested to meet even the most demanding projects
- ▶ Wide variety of configurations creating unique shadow lines
- Long, sleek uninterrupted building contour lines
- ▶ Complete control of finished aesthetics
- ▶ Rain-screen ready