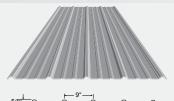

### **Profile Specifications**

- 36" panel coverage
- 29 gauge (.015 bare before paint)
- Minimum roof slope: 3:12
- Exposed fastened, low profile panel
- 10 year edge rust warranty
- 45 year paint warranty (MS Colorfast45<sup>®</sup>)
- Applies over open framing or solid substrate

Pro-Panel II®

Classic Rib®

Bi-Rib