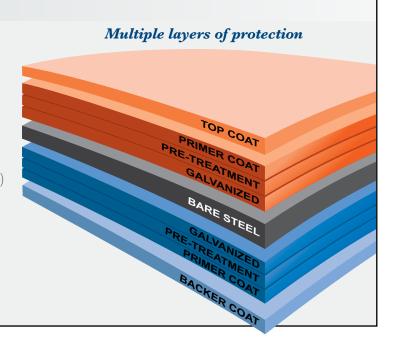

#### **Quality Features:**

- Produced exclusively to Metal Sales specifications
- Heavy 29 gauge steel
- G100 galvanizing one of the heaviest in the industry
- Superior MS Colorfast45® paint finish color retention and chalking resistance
- Performance tested for corrosion resistance

#### Reliability and Performance:

- 45 year paint warranty
- 10 year edge rust warranty
- The same "elite" service you've come to expect from our staff of knowledgeable, courteous professionals

### **Profile Specifications**

- 36" panel coverage
- 29 gauge (.015 bare before paint)
- Minimum roof slope: 3:12
- Exposed fastened, low profile panel
- 10 year edge rust warranty
- 45 year paint warranty (MS Colorfast45<sup>®</sup>)
- Applies over open framing or solid substrate