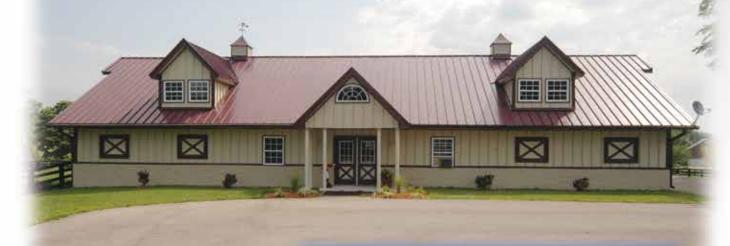

# Its all in the name: Elite Series

Painted G100 Elite Series

panels are one of the
heaviest galvanized coated
panels in the industry.
With the warranty to match!

Long known for our exceptional line of metal roofing and siding building panels, Metal Sales has taken quality a step further. With our Elite Series panels, you'll recognize all of the outstanding features of our original panel products... superior paint, diverse color selection, and unique profiles. Additionally, the Elite Series product offer one of the heaviest galvanized-coated panels in the industry, G100, providing the longest life possible for your residential, agricultural, or light commercial building project.