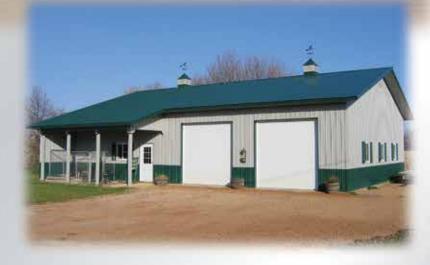

# Its all in the name: Elite Series

Painted G100 Elite Series

panels are one of the
heaviest galvanized coated
panels in the industry.
With the warranty to match!

Long known for our exceptional line of metal roofing and siding building panels, Metal Sales has taken quality a step further. With our Elite Series panels, you'll recognize all of the outstanding features of our original panel products... superior paint, diverse color selection, and unique profiles. Additionally, the Elite Series product offer one of the heaviest galvanized-coated panels in the industry, G100, providing the longest life possible for your residential, agricultural, or light commercial building project.