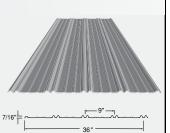

### **Profile Specifications**

- 36" panel coverage
- 29 gauge (.015 bare before paint)
- Minimum roof slope: 3:12
- Exposed fastened, low profile panel
- 10 year edge rust warranty
- 45 year paint warranty (MS Colorfast45<sup>®</sup>)
- Applies over open framing or solid substrate