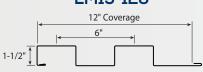

### **Clip Attachment Detail**

EM1-1212

EM1-1653

16" Coverage

2-2/3"

2-2/3"\_\_2-2/3"

1" 🚺

12" Coverage