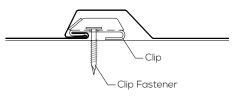

### **Clip Attachment Detail**

EM1-1212

EM1-1653

16" Coverage

2-2/3"

2-2/3"\_\_2-2/3"

1" 🚺

12" Coverage