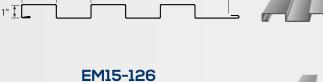

### **Clip Attachment Detail**

EM1-1212

EM1-1653

16" Coverage

2-2/3"

2-2/3"\_\_2-2/3"

1" 🚺

12" Coverage