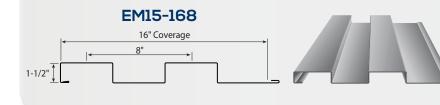

## Box Rib

#### Features

- ▶24 ga. standard, 22 ga. optional
- ▶ Vertical and Horizontal installation
- Box rib profile offers a unique combination of bold, clean, symmetrical lines
- ➤ High-strength clip attachment allows thermal and seismic movement

#### **Benefits**

- ► Wide variety of configurations creating unique shadow lines
- A wide variety of profiles offers a greater range of design flexibility
- Complete control of finished aesthetics
- ▶ Rain-screen ready