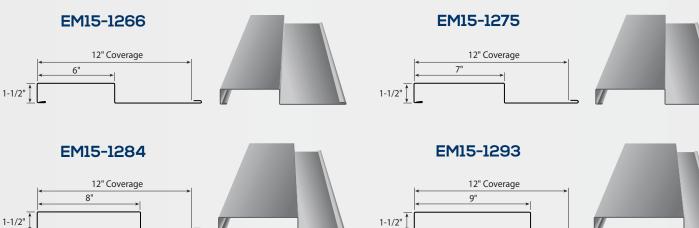

## Box Rib

#### Features

- ▶24 ga. standard, 22 ga. optional
- ▶ Vertical and Horizontal installation
- Box rib profile offers a unique combination of bold, clean, symmetrical lines
- ➤ High-strength clip attachment allows thermal and seismic movement

#### **Benefits**

- ► Wide variety of configurations creating unique shadow lines
- A wide variety of profiles offers a greater range of design flexibility
- Complete control of finished aesthetics
- ▶ Rain-screen ready