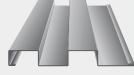

</sup> CONCEALED FASTENED WALL PANELS



# CONCEALED FASTENED WALL PANELS

# EMPIRE SERIES™

## Box Rib

#### Features

- ▶24 ga. standard, 22 ga. optional
- ▶ Vertical and Horizontal installation
- Box rib profile offers a unique combination of bold, clean, symmetrical lines
- ➤ High-strength clip attachment allows thermal and seismic movement

#### **Benefits**

- ► Wide variety of configurations creating unique shadow lines
- A wide variety of profiles offers a greater range of design flexibility
- Complete control of finished aesthetics
- ▶ Rain-screen ready

### Testing

- ▶ASTM E 283, 331 Air & Water Penetration
- ►ASTM E 1592 Load Testing
- ►ASTM E 330 Load Testing

### **Clip Attachment Detail**







EM1-1212

EM1-1653

16" Coverage

2-2/3"

2-2/3"\_\_2-2/3"

1" 🚺

12" Coverage