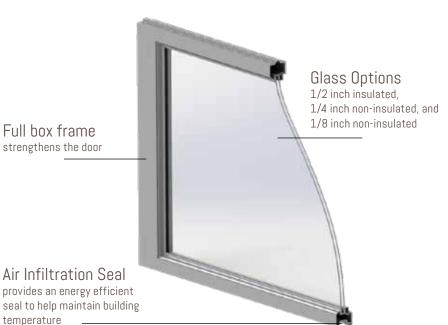

## FullView

We know first impressions last, so that's why we design stunning and high-quality garage doors. Midland's FullView garage door gives homeowners a timeless and upscale look.

The stunning FullView garage doors feature customizable glass window designs and multiple color options. Let the light in and enjoy enhanced curb appeal and value with the door's modern feel and clean lines. Be bold and stand out with FullView garage doors.

### The Art & Science of Your FullView Door

The elegant FullView door works for nearly any home design. Customize your door with color and window options.

# Frame 6063-T-6 Aluminum Thickness 2 inches Warranty\* 5 years

\*For full warranty details contact your Midland dealer.