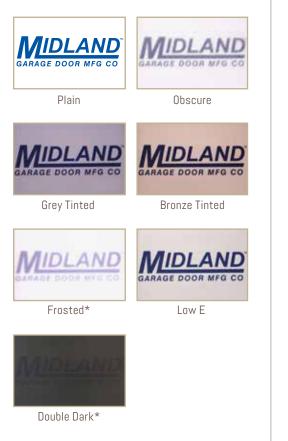

#### PICK YOUR GLASS DESIGN

\*Only available in tempered. All other glass is available in both tempered and untempered.

Contact your Midland dealer for more window configurations.