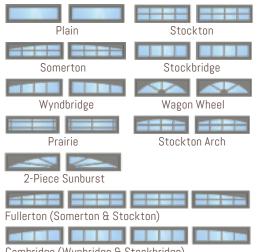

## PICK A WINDOW DESIGN

Cambridge (Wynbridge & Stockbridge)

For window placement contact your Midland dealer.