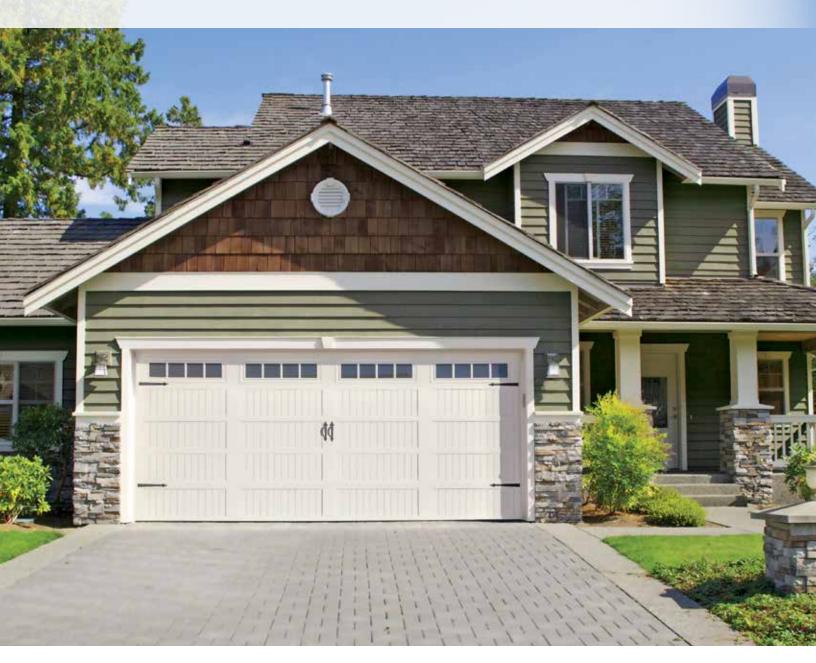

# Long Panel Carriage

Put a modern twist on a look of yesteryear with Midland's Long Panel Carriage garage door. By removing the center stile from our Carriage Panel design, you're left with the clean, classy appearance of longer panels but with a hint of the historical feel you desire.

With the Long Panel Carriage you'll receive modern-day dependability in a timeless package that will enhance the curb appeal of your home for years to come.

## The Art & Science of Your Long Panel Carriage Door

With Midland's Long Panel Carriage garage door you get proven performance coupled with classic charm. Stretch the boundaries of design by choosing color, window and hardware options.