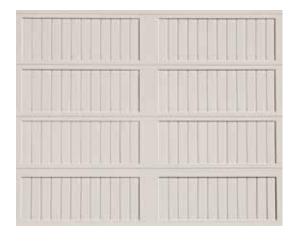

# Long Panel Carriage

Put a modern twist on a look of yesteryear with Midland's Long Panel Carriage garage door. By removing the center stile from our Carriage Panel design, you're left with the clean, classy appearance of longer panels but with a hint of the historical feel you desire.

## The Art & Science of Your Long Panel Carriage Door

With Midland's Long Panel Carriage garage door you get proven performance coupled with classic charm. Stretch the boundaries of design by choosing color, window and hardware options.