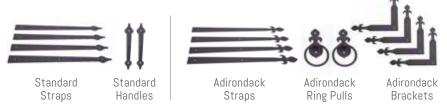

r hands. Choose from 20 different Midland designs, or, for ultimate customization, design your own. We offer nine underlay door colors and six overlay color options, or request your door to be primed for you to paint the color of your choice.

#### CHOOSE YOUR UNDERLAY AND OVERLAY COLORS





#### Consult your Midland dealer for custom color options.

\*Directional Dark Oak, Directional Light Oak, and Rosewood available in underlay colors only. All doors come primed, painted and finished. Due to the printing process, the colors in this brochure may not be exact; contact your Midland dealer for accurate colors.

## PICK A WINDOW DESIGN



For window placement contact your Midland dealer.

### PICK AN OVERLAY DESIGN



For custom designs, contact your Midland dealer

# SELECT YOUR HARDWARE



#### THERMOSTEEL™ INSULATION

| Foam/Insulate  | Polystyrene |
|----------------|-------------|
| R-Value        | 9.25        |
| Thickness      | 2 inches    |
| Exterior Steel | 25 gauge    |
| Interior Steel | 25 gauge    |



For full warranty details contact your Midland dealer.



www.midlandgaragedoor.com