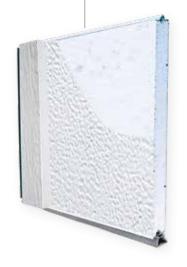

#### THERMOSTEEL™ INSULATION

| Foam/Insulate  | Polystyrene |
|----------------|-------------|
| R-Value        | 9.25        |
| Thickness      | 2 inches    |
| Exterior Steel | 25 gauge    |
| Interior Steel | 25 gauge    |