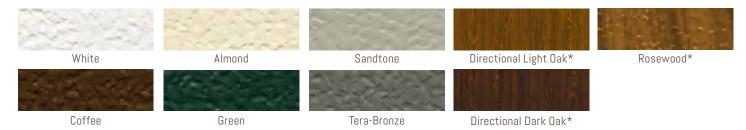

# The Art & Science of Your Steel Overlay Door

Our ThermoSteel™ Overlays leave the creativity in your hands. Choose from 20 different Midland designs, or, for ultimate customization, design your own. We offer nine underlay door colors and six overlay color options, or request your door to be primed for you to paint the color of your choice.

#### CHOOSE YOUR UNDERLAY AND OVERLAY COLORS

#### Consult your Midland dealer for custom color options.

\*Directional Dark Oak, Directional Light Oak, and Rosewood available in underlay colors only. All doors come primed, painted and finished. Due to the printing process, the colors in this brochure may not be exact; contact your Midland dealer for accurate colors.