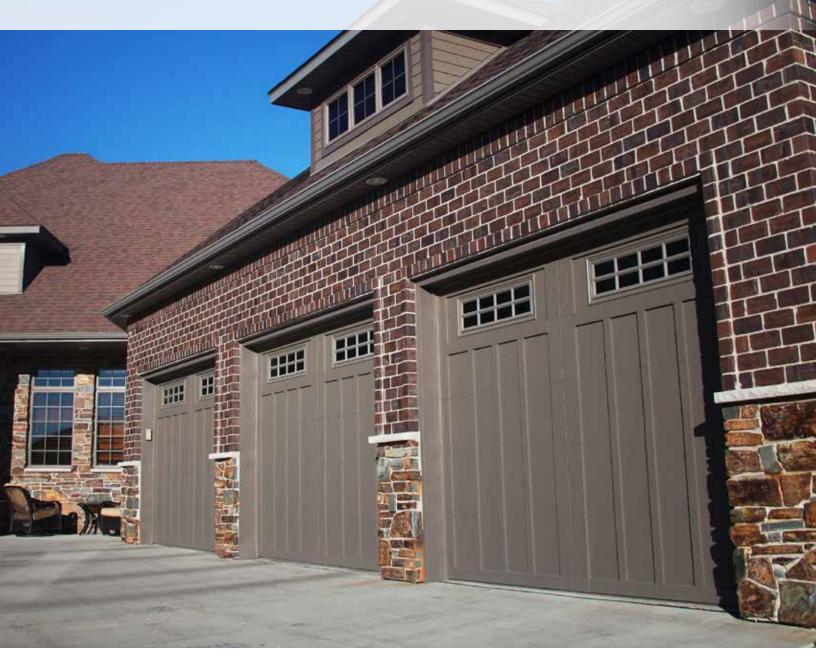

# Steel Overlay

Simple yet brilliant — our Steel Overlay is sure to be a showstopper. The refined style of the Steel Overlay will be the envy of the neighborhood for years to come. This door leaves some of the Flush Panel steel visible while accenting the door with a Smart Trim® overlay design. With multiple overlay options, endless design choices, and even personal customization, there are countless possibilities to distinguish your door from the rest.

# The Art & Science of Your Steel Overlay Door

Our ThermoSteel™ Overlays leave the creativity in your hands. Choose from 20 different Midland designs, or, for ultimate customization, design your own. We offer nine underlay door colors and six overlay color options, or request your door to be primed for you to paint the color of your choice.