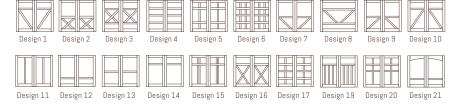

r Steel Overlay Door

Our ThermoSteel™ Overlays leave the creativity in your hands. Choose from 20 different Midland designs, or, for ultimate customization, design your own. We offer nine underlay door colors and six overlay color options, or request your door to be primed for you to paint the color of your choice.

#### CHOOSE YOUR UNDERLAY AND OVERLAY COLORS





#### Consult your Midland dealer for custom color options.

\*Directional Dark Oak, Directional Light Oak, and Rosewood available in underlay colors only. All doors come primed, painted and finished. Due to the printing process, the colors in this brochure may not be exact; contact your Midland dealer for accurate colors.

## PICK A WINDOW DESIGN



For window placement contact your Midland dealer.

### PICK AN OVERLAY DESIGN



For custom designs, contact your Midland dealer

# SELECT YOUR HARDWARE



#### THERMOSTEEL™ INSULATION

| Foam/Insulate  | Polystyrene |
|----------------|-------------|
| R-Value        | 9.25        |
| Thickness      | 2 inches    |
| Exterior Steel | 25 gauge    |
| Interior Steel | 25 gauge    |



For full warranty details contact your Midland dealer.



www.midlandgaragedoor.com