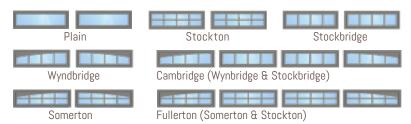

ose Midland's Overlays to make your vision a reality.

# The Art & Science of Your Steel Overlay Door

Our ThermoSteel™ Overlays leave the creativity in your hands. Choose from 20 different Midland designs, or, for ultimate customization, design your own. We offer nine underlay door colors and six overlay color options, or request your door to be primed for you to paint the color of your choice.

#### CHOOSE YOUR UNDERLAY AND OVERLAY COLORS





#### Consult your Midland dealer for custom color options.

\*Directional Dark Oak, Directional Light Oak, and Rosewood available in underlay colors only. All doors come primed, painted and finished. Due to the printing process, the colors in this brochure may not be exact; contact your Midland dealer for accurate colors.

## PICK A WINDOW DESIGN



For window placement contact your Midland dealer.

### PICK AN OVERLAY DESIGN



For custom designs, contact your Midland dealer

# SELECT YOUR HARDWARE



#### THERMOSTEEL™ INSULATION

| Foam/Insulate  | Polystyrene |
|----------------|-------------|
| R-Value        | 9.25        |
| Thickness      | 2 inches    |
| Exterior Steel | 25 gauge    |
| Interior Steel | 25 gauge    |



For full warranty details contact your Midland dealer.



www.midlandgaragedoor.com