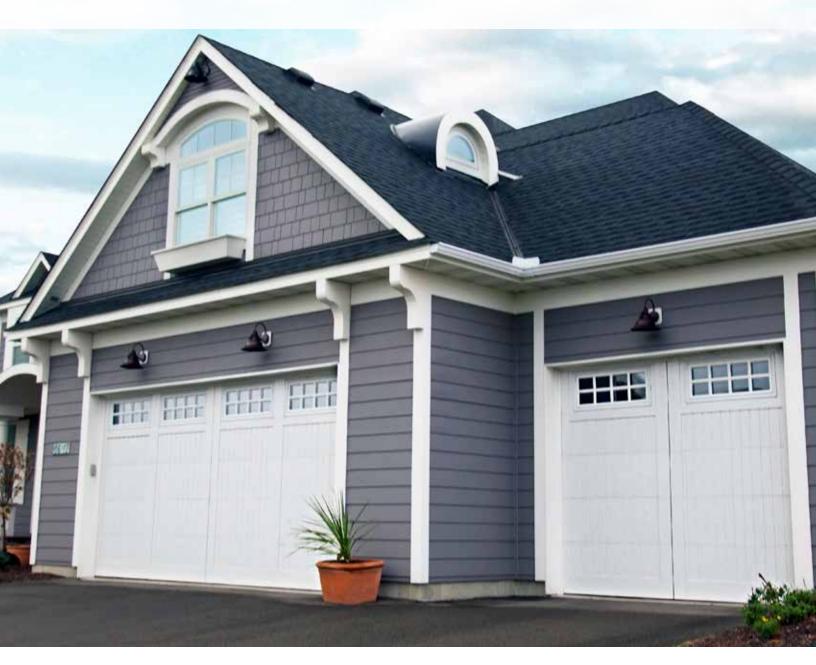

# Smooth & V-Groove Overlay

Our ThermoSteel™ Overlays give the classic look of real wood with the strength and energy efficiency of a steel door. Each door is meticulously handcrafted to your specifications by our skilled team. Charm will radiate from your home with Overlay doors.

## The Art & Science of Your Smooth & V-Groove Overlay Door

Our ThermoSteel™ Overlays leave the creativity in your hands. Choose from 20 different Midland designs, or, for ultimate customization, design your own. We offer six overlay color options, or request your door to be primed for you to paint the color of your choice.