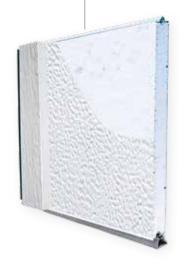

#### THERMOSTEEL™ INSULATION

| Foam/Insulate  | Polystyrene |
|----------------|-------------|
| R-Value        | 9.25        |
| Thickness      | 2 inches    |
| Exterior Steel | 25 gauge    |
| Interior Steel | 25 gauge    |