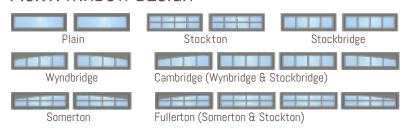

oors.

With three distinctive overlay options, endless design choices, and even personal customization, there are countless possibilities to distinguish your door from the rest.

## The Art & Science of Your Smooth & V-Groove Overlay Door

Our ThermoSteel™ Overlays leave the creativity in your hands. Choose from 20 different Midland designs, or, for ultimate customization, design your own. We offer six overlay color options, or request your door to be primed for you to paint the color of your choice.

#### CHOOSE YOUR OVERLAY COLOR





#### Consult your Midland dealer for custom color options.

All doors come primed, painted and finished. Due to the printing process, the colors in this brochure may not be exact; contact your Midland dealer for accurate colors.

#### PICK A WINDOW DESIGN



For window placement contact your Midland dealer.

### PICK AN OVERLAY DESIGN



For custom designs, contact your Midland dealer.

## SELECT YOUR HARDWARE



#### THERMOSTEEL™ INSULATION

| Foam/Insulate  | Polystyrene |
|----------------|-------------|
| R-Value        | 9.25        |
| Thickness      | 2 inches    |
| Exterior Steel | 25 gauge    |
| Interior Steel | 25 gauge    |



For full warranty details contact your Midland dealer.



www.midlandgaragedoor.com