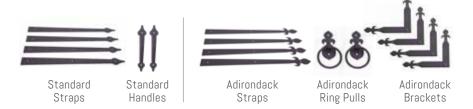

door from the rest.

## The Art & Science of Your Smooth & V-Groove Overlay Door

Our ThermoSteel™ Overlays leave the creativity in your hands. Choose from 20 different Midland designs, or, for ultimate customization, design your own. We offer six overlay color options, or request your door to be primed for you to paint the color of your choice.

#### CHOOSE YOUR OVERLAY COLOR





#### Consult your Midland dealer for custom color options.

All doors come primed, painted and finished. Due to the printing process, the colors in this brochure may not be exact; contact your Midland dealer for accurate colors.

#### PICK A WINDOW DESIGN



For window placement contact your Midland dealer.

### PICK AN OVERLAY DESIGN



For custom designs, contact your Midland dealer.

## SELECT YOUR HARDWARE



#### THERMOSTEEL™ INSULATION

| Foam/Insulate  | Polystyrene |
|----------------|-------------|
| R-Value        | 9.25        |
| Thickness      | 2 inches    |
| Exterior Steel | 25 gauge    |
| Interior Steel | 25 gauge    |



For full warranty details contact your Midland dealer.



www.midlandgaragedoor.com