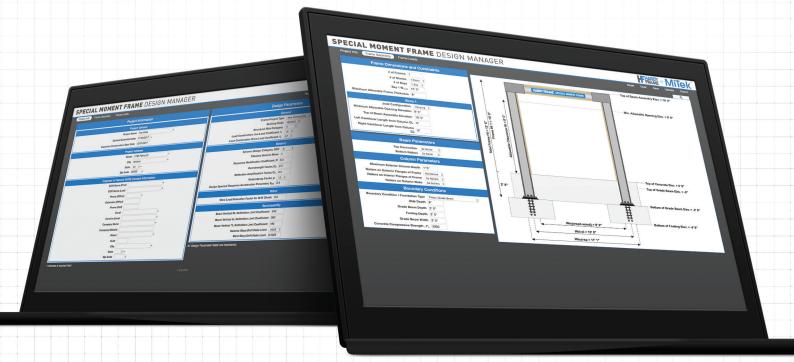

## HARDY FRAME® SPECIAL MOMENT FRAME DESIGN MANAGER

The interactive, web based HF SMF Design Manager from MiTek<sup>®</sup> enables you to easily input SMF design parameters then submit to our engineers with the click of a mouse. Custom SMF Designs and job specific installation details have never been so easy.

The new Hardy Frame SMF Design Manager includes three tabs – **Project Design Information,** Frame Geometry and Frame Loads.

- → As Frame geometry, frame configuration, anchorage connections and wood nailer options are input, image graphics are updated instantly to reflect the selections.
- When live and dead loads are entered; uniform or concentrated, a loading diagram simultaneously reflecting the input is provided.
- $\rightarrow$  The Design Manager can now be used for single or two story Frames, up to 3 bays.