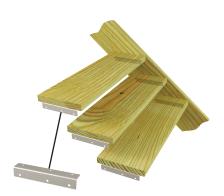

## **DECK HARDWARE**

INSTALLATION

**Typical RT15-TZ installation** 

The type and quantity of fasteners used to install MiTek USP products is critical to connector performance. MiTek has a full range of structurally-rated fasteners for wood frame structures. Hot-dip galvanized, stainless steel, and Gold Coat corrosion resistant finishes are available for exterior applications.