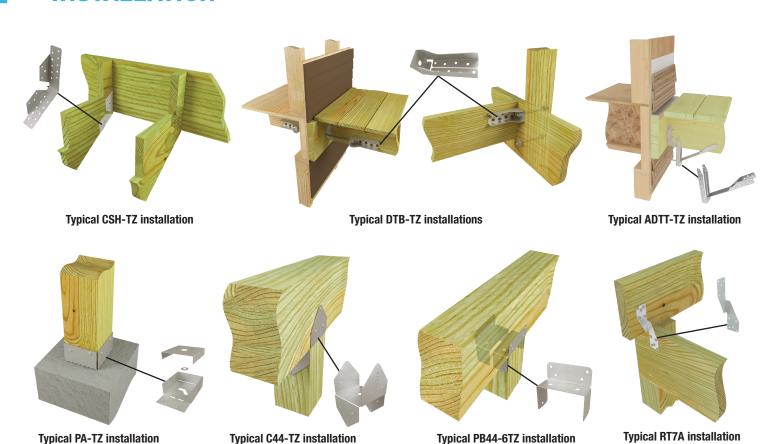

## **DECK HARDWARE**

INSTALLATION

**Typical RT15-TZ installation** 

The type and quantity of fasteners used to install MiTek USP products is critical to connector performance. MiTek has a full range of structurally-rated fasteners for wood frame structures. Hot-dip galvanized, stainless steel, and Gold Coat corrosion resistant finishes are available for exterior applications.