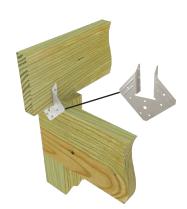

## **DECK HARDWARE**

INSTALLATION

**Typical RT15-TZ installation** 

The type and quantity of fasteners used to install MiTek USP products is critical to connector performance. MiTek has a full range of structurally-rated fasteners for wood frame structures. Hot-dip galvanized, stainless steel, and Gold Coat corrosion resistant finishes are available for exterior applications.