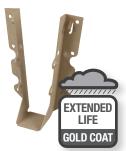

**Gold Coat** is a proprietary multi-layer protection system. It is comprised of an organic top coat barrier layer and a zinc layer placed over a steel substrate. Use with Gold Coat or Hot-dip galvanized fasteners.