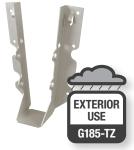

## MiTek USP Deck Hardware is available in Triple Zinc (TZ) and Gold Coat (GC).

**TZ galvanizing** provides a prefabrication coating of 1.85 (G-185) ounces of zinc per square foot of surface area (both sides) measured in accordance with ASTM A 653. Use with Hot-dip galvanized fasteners.