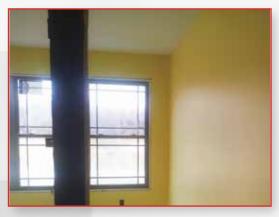

# **NEVER-MISS® FINAL COAT**

**Superior Level 5 Finish** 

Painted over Final Coat Ultra White

Never-Miss Coloring Gel and Final Coat Ultra White

Final Coat Ultra White sprayed on walls and ceilings

Final Coat is a breakthrough formula designed to achieve a high quality Level 5 Finish, saving material and labor costs.