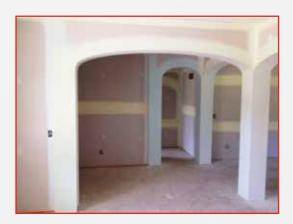

# **NEVER-MISS® FINAL COAT**

**Superior Level 5 Finish** 

Painted over Final Coat Ultra White

Never-Miss Coloring Gel and Final Coat Ultra White

Final Coat Ultra White sprayed on walls and ceilings

Final Coat is a breakthrough formula designed to achieve a high quality Level 5 Finish, saving material and labor costs.

Today's construction products demand the consistentcy and high quality finishes of Never-Miss Final Coat:

- ▶ Built in primer that will help you achieve a Level 5 application.
- ► Garanteed not to flash, bleed or compromise your job. You get it right the first time.
- ▶ Spray Final Coat as a finished celiling application The result is a bright white, smooth surface. NO PAINTING NECESSARY!
- Add Never-Miss Final Coat to textures to attain an even spray pattern without taped surfaces showing through.