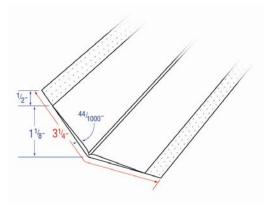

#### DIMENSIONS

- · Co-polymer center thickness approximately .044"
- Co-polymer edge thickness approximately .018"
- Total Flange width = 1.63"
- Co-polymer flange width = 1.10"
- Paperboard edge flap = .525"