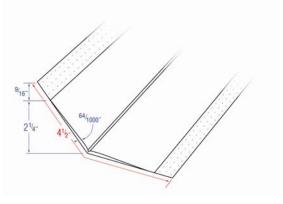

#### DIMENSIONS

- · Copolymer center thickness approximately .064"
- Copolymer edge thickness approximately .023"
- Total Flange width = 2.25"
- Copolymer flange width = 1.67"
- Paperboard edge flap = .570"