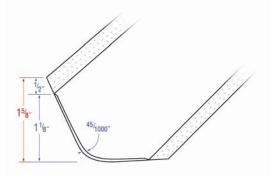

#### DIMENSIONS

- Co-polymer center thickness approximately .045"
- Co-polymer edge thickness approximately .025"
- Total width = 1.63"
- Co-polymer flange width = 1.13"
- Paperboard edge flap = .50"
- Radius 3/4"