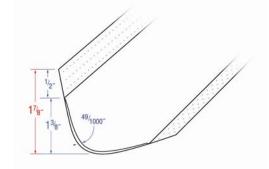

#### **DIMENSIONS**

- Co-polymer center thickness approximately .049"
- Co-polymer edge thickness approximately .031"
- Total width = 1.88"
- Co-polymer flange width = 1.38"
- Paperboard edge flap = .500"
- Radius 3/4"