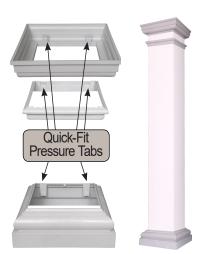

Easy installation with our TimeSaver cap & base (8" and 10").

12" cap and base sets are polyurethane.

Craftsman Series cap and base are made from PVC.

turncraft.com (800) 423-3311

with necking