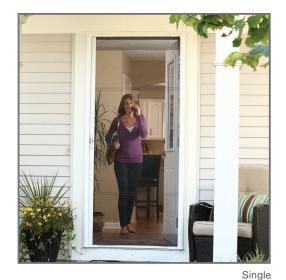

### Choose your Brisa Retractable Screen Door model.

| Brisa Selection Guide |             |          |                  |
|-----------------------|-------------|----------|------------------|
| Door Type             | Door Height |          | Colors Available |
| Single                | 6′8″        | Standard | White            |
|                       |             |          | Bronze           |
|                       |             |          | Sandstone        |
|                       | 8′0″        | Tall     | White            |
|                       |             |          | Bronze           |
|                       |             |          | Sandstone        |
|                       | 6′6″        | Short    | White            |
|                       |             |          | Bronze           |
|                       |             |          | Sandstone        |
| Double                | 6′8″        | Standard | White            |
|                       |             |          | Bronze           |
|                       |             |          | Sandstone        |
|                       | 8′0″        | Tall     | White            |
|                       |             |          | Bronze           |
|                       |             |          | Sandstone        |
|                       | 6'6"        | Short    | White            |
|                       |             |          | Bronze           |
|                       |             |          | Sandstone        |
| Slider                | 6'6"        | Standard | White            |

## Brisa Retractable Screen Door options for your home

Slider

Brisa single, double door and slider retractable screen doors can be used on in-swing or out-swing doors. Brisa has the right screen for your home.