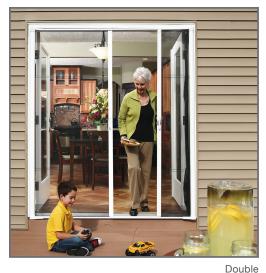

## Brisa Retractable Screen Door options for your home

Slider

Brisa single, double door and slider retractable screen doors can be used on in-swing or out-swing doors. Brisa has the right screen for your home.