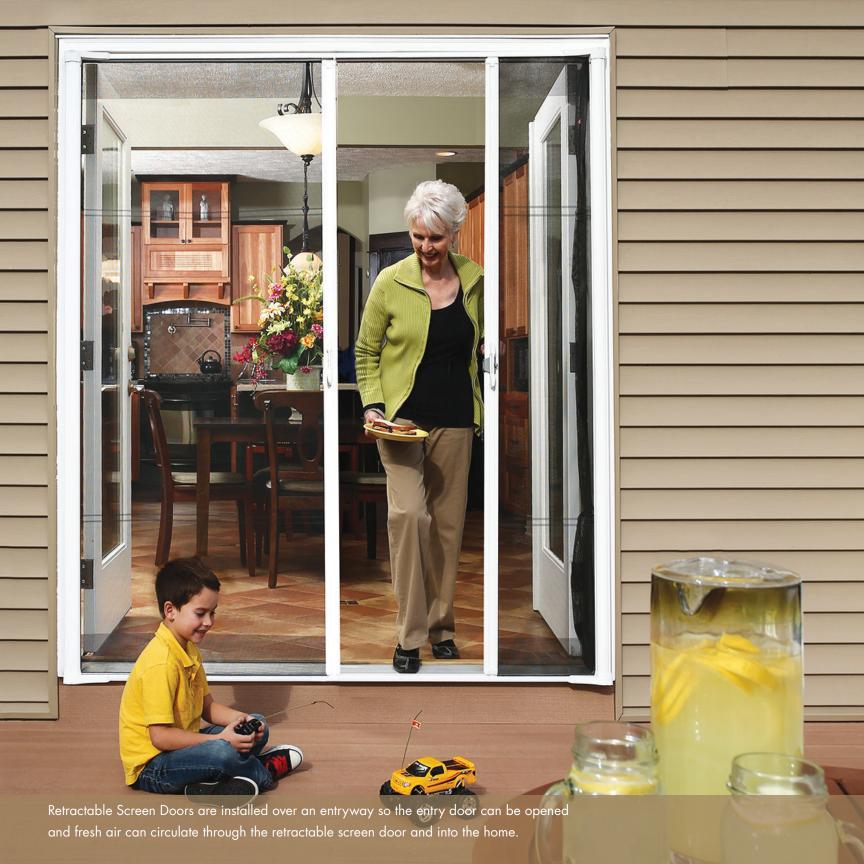

### Discover Brisa's Fresh Approach.

Brisa Retractable Screen Doors offer homeowners a fresh approach to traditional screen doors. Like hinged screen doors, Brisa allows fresh air to circulate into

the home. But Brisa does that without all the banging and slamming and in-the-way hassles of a traditional hinged screen door.

Brisa's full-view screen also fully retracts when not in use so it doesn't get in the way.

It's there when you need it and out of sight when you don't.

Outer face-mount installation creates a full opening for fresh air circulation, unobstructed view, and full pass-through space without the intrusive housing or track associated with in-jamb installed retractable screen doors.

## Brisa Retractable Screen Door options for your home

Slider

Brisa single, double door and slider retractable screen doors can be used on in-swing or out-swing doors. Brisa has the right screen for your home.