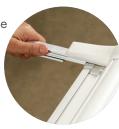

# More Gliding. Less Slamming.

The innovative E-Z Glide System provides a smooth and steady screen operation.

The ergonomically designed latch/lock handle offers simple and secure one-hand operation and provides confidence that the screen will stay closed to keep pets and children safely inside while keeping insects and debris out.

#### Secure

Secure screen onto door frame with one tool and eight screws.

\*(For door widths 28"-31.5", two simple cuts with a hacksaw are required)

Quick-Snap Track