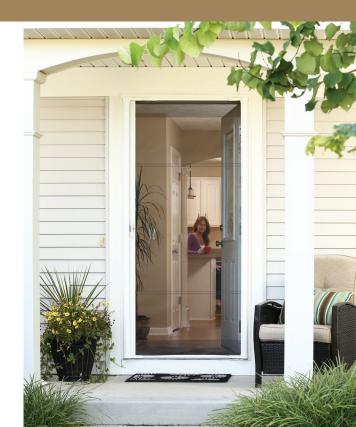

### Discover Brisa's Fresh Approach.

Brisa Retractable Screen Doors offer homeowners a fresh approach to traditional screen doors. Like hinged screen doors, Brisa allows fresh air to circulate into

the home. But Brisa does that without all the banging and slamming and in-the-way hassles of a traditional hinged screen door.

Brisa's full-view screen also fully retracts when not in use so it doesn't get in the way.

It's there when you need it and out of sight when you don't.

## Brisa Retractable Screen Door options for your home

Slider

Brisa single, double door and slider retractable screen doors can be used on in-swing or out-swing doors. Brisa has the right screen for your home.