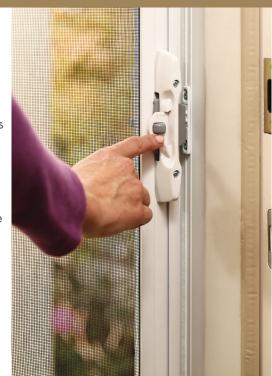

# More Gliding. Less Slamming.

The innovative E-Z Glide System provides a smooth and steady screen operation.

The ergonomically designed latch/lock handle offers simple and secure one-hand operation and provides confidence that the screen will stay closed to keep pets and children safely inside while keeping insects and debris out.