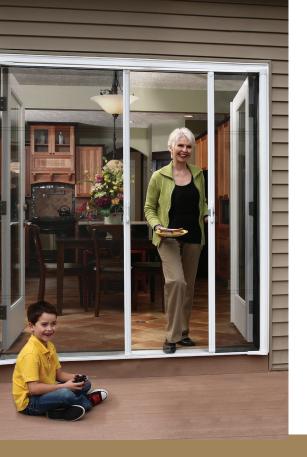

Brisa's full-view screen also fully retracts when not in use so it doesn't get in the way.

It's there when you need it and out of sight when you don't.

## Brisa Retractable Screen Door options for your home

Slider

Brisa single, double door and slider retractable screen doors can be used on in-swing or out-swing doors. Brisa has the right screen for your home.