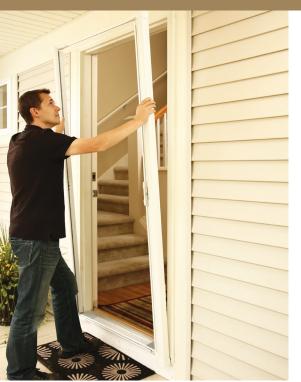

# If you have 30 minutes, we have the solution.

Brisa is smartly designed with ease of installation in mind. No metal cutting is required and only one power driver tool is needed to install five components in only 30 minutes.

#### Place

Outer face-mount installation helps ensure easy-to-square installation while providing maximum air flow and an unobstructed view and pass-through.