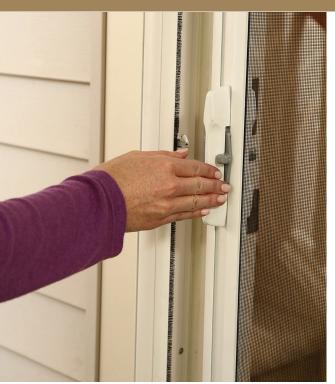

# More Gliding. Less Slamming.

The innovative E-Z Glide System provides a smooth and steady screen operation.

The ergonomically designed latch/lock handle offers simple and secure one-hand operation and provides confidence that the screen will stay closed to keep pets and children safely inside while keeping insects and debris out.