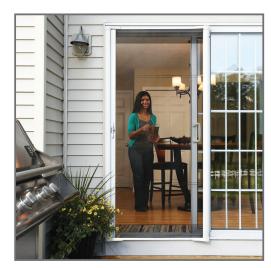

## Brisa Retractable Screen Door options for your home

Slider

Brisa single, double door and slider retractable screen doors can be used on in-swing or out-swing doors. Brisa has the right screen for your home.