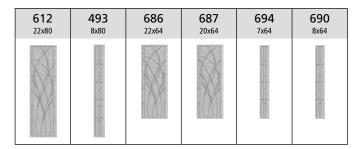

#### Sizes Available

| 612      | 493  | 686   | 687   | <b>694</b>                            | 690  | 949      |
|----------|------|-------|-------|---------------------------------------|------|----------|
| 22x80    | 8x80 | 22x64 | 20x64 | 7x64                                  | 8x64 | 3/4 OVAL |
| <b>塞</b> | 188  | - TAT |       | · · · · · · · · · · · · · · · · · · · | 田野   |          |