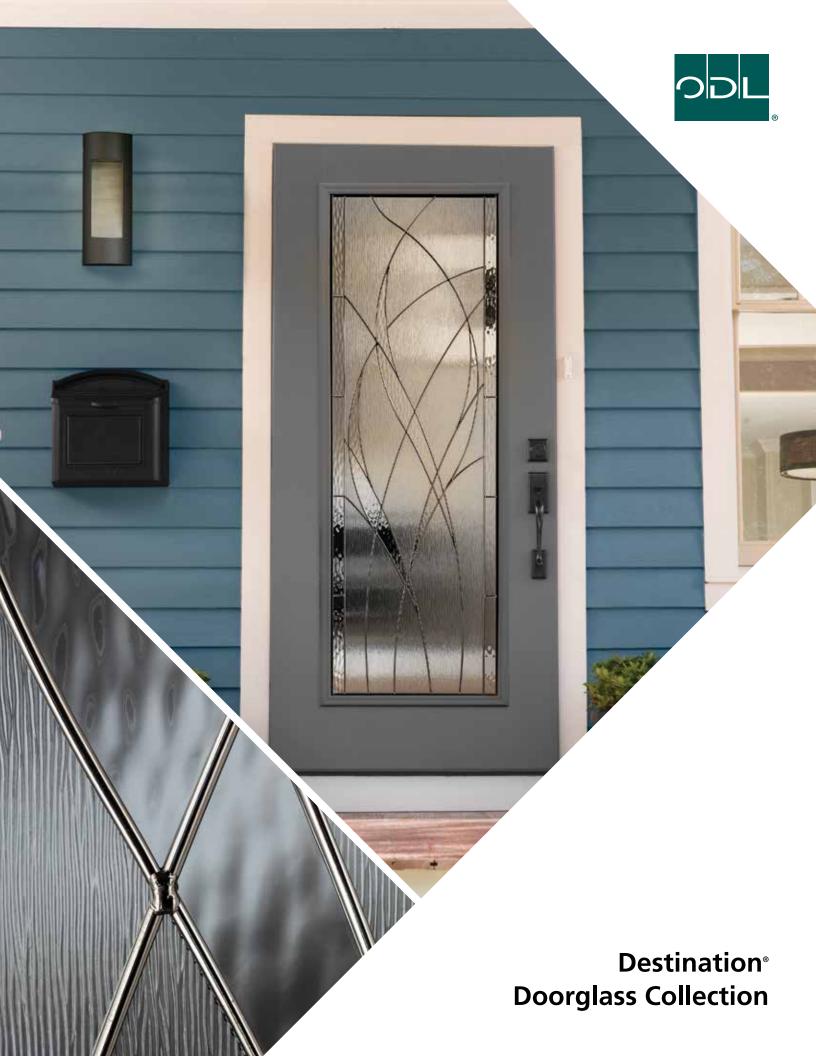

# Destination doorglass for entry doors makes coming home just a little nicer.

ODL's Destination line reflects the trends we are seeing in home design and entry door/doorglass preferences. Four doorglass styles have higher levels of privacy, and each offers a unique minimalist design. Unique because your home and your style are your own. Just like the destination that draws you to it.

### What does your destination look like?