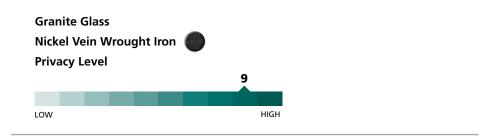

## **Courtyard**

Wrought iron designs are as current today as they were over 100 years ago. The pronounced fretwork of Courtyard creates a look that is both strong and subtle. Courtyard offers a high privacy level.