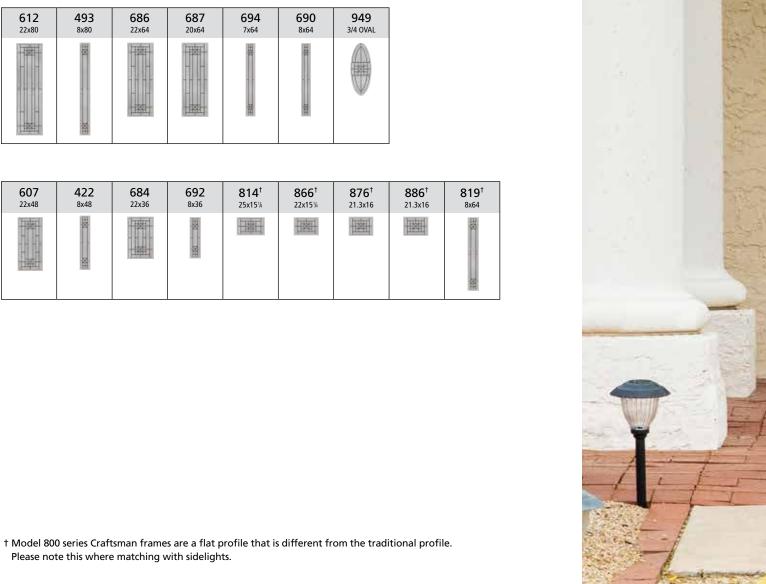

#### Sizes Available

| 612      | 493  | 686   | 687   | <b>694</b>                            | 690  | 949      |
|----------|------|-------|-------|---------------------------------------|------|----------|
| 22x80    | 8x80 | 22x64 | 20x64 | 7x64                                  | 8x64 | 3/4 OVAL |
| <b>塞</b> | 188  | - TAT |       | · · · · · · · · · · · · · · · · · · · | 田野   |          |

| 607   | 422    | 684   | 692  | 814 <sup>†</sup> | 866 <sup>†</sup> | 876 <sup>†</sup> | 886 <sup>†</sup> | 819 <sup>†</sup> |
|-------|--------|-------|------|------------------|------------------|------------------|------------------|------------------|
| 22x48 | 8x48   | 22x36 | 8x36 | 25x15¼           | 22x15¼           | 21.3x16          | 21.3x16          | 8x64             |
| **    | HS SET | 33    | H20  |                  |                  |                  |                  | HIS SEE          |

Please note this where matching with sidelights.

<sup>†</sup> Model 800 series Craftsman frames are a flat profile that is different from the traditional profile. Please note this where matching with sidelights.