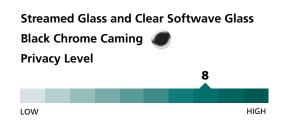

## Waterside

Natural, free-flowing movement extends the length of Waterside and brings to mind a flowing river or grasses swaying in the breeze. Waterside offers a high privacy level.