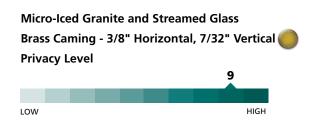

## Crosswalk

Modern design comes to life through strong linear lines interrupted by bold pops of gray glass. Crosswalk's look is abstract, modern, and stylish. Crosswalk offers a high privacy level.