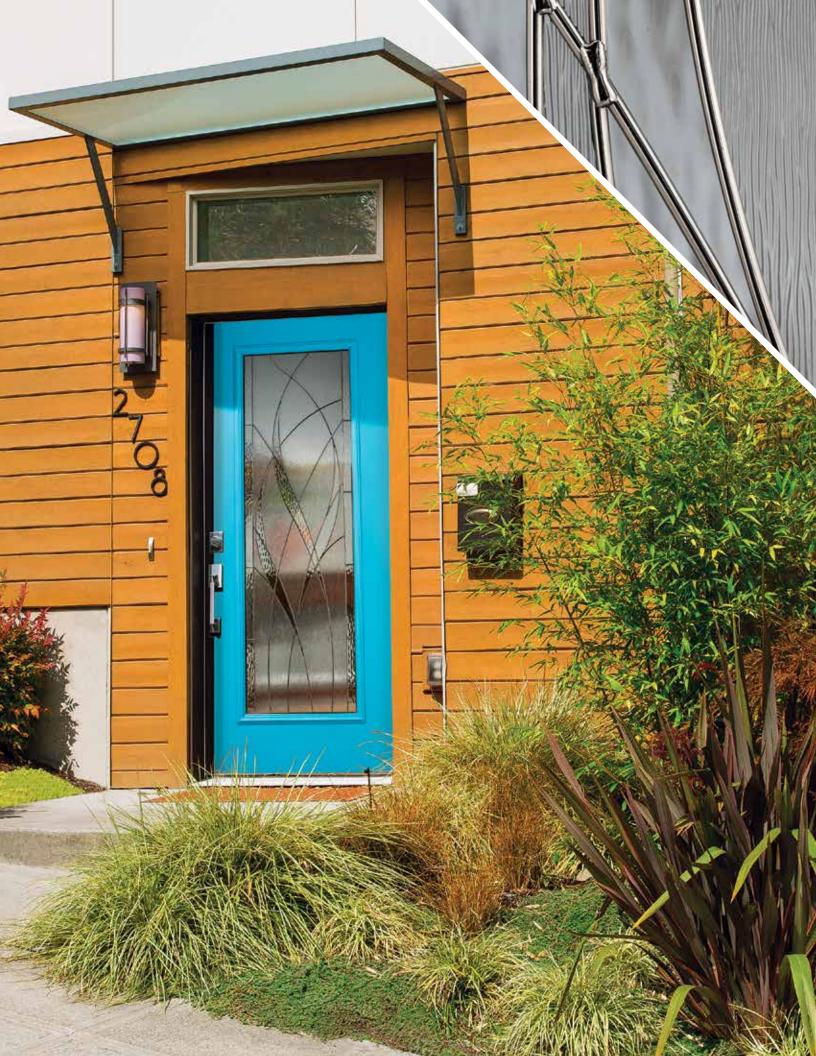

# Destination doorglass for entry doors makes coming home just a little nicer.

ODL's Destination line reflects the trends we are seeing in home design and entry door/doorglass preferences. Four doorglass styles have higher levels of privacy, and each offers a unique minimalist design. Unique because your home and your style are your own. Just like the destination that draws you to it.