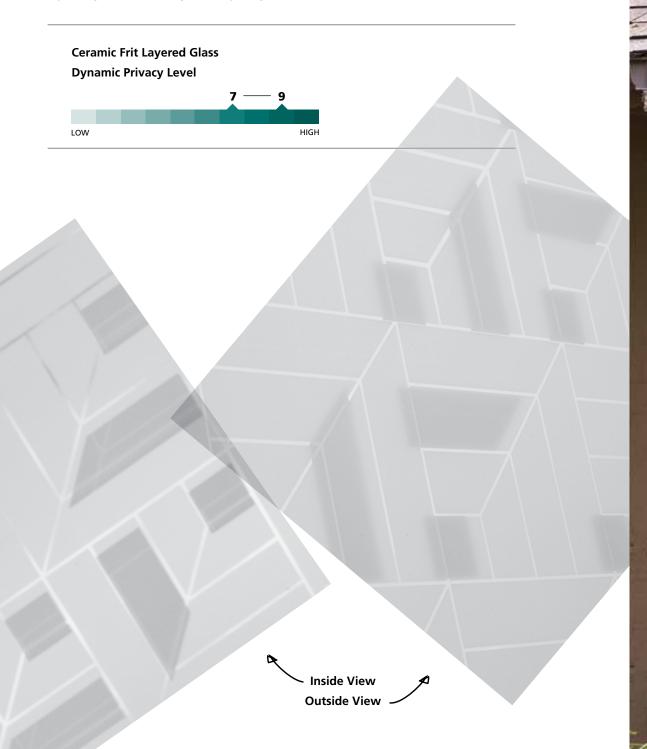

### Converse Layered Glass

What at first appears to be cut glass is a stencil design that hints of keyhole arches common in Moroccan architecture. The relationship between Converse's clear and frosted glass layers creates striking shadows and a high privacy range.

Inside View
Outside View

Ceramic Frit Layered Glass Dynamic Privacy Level