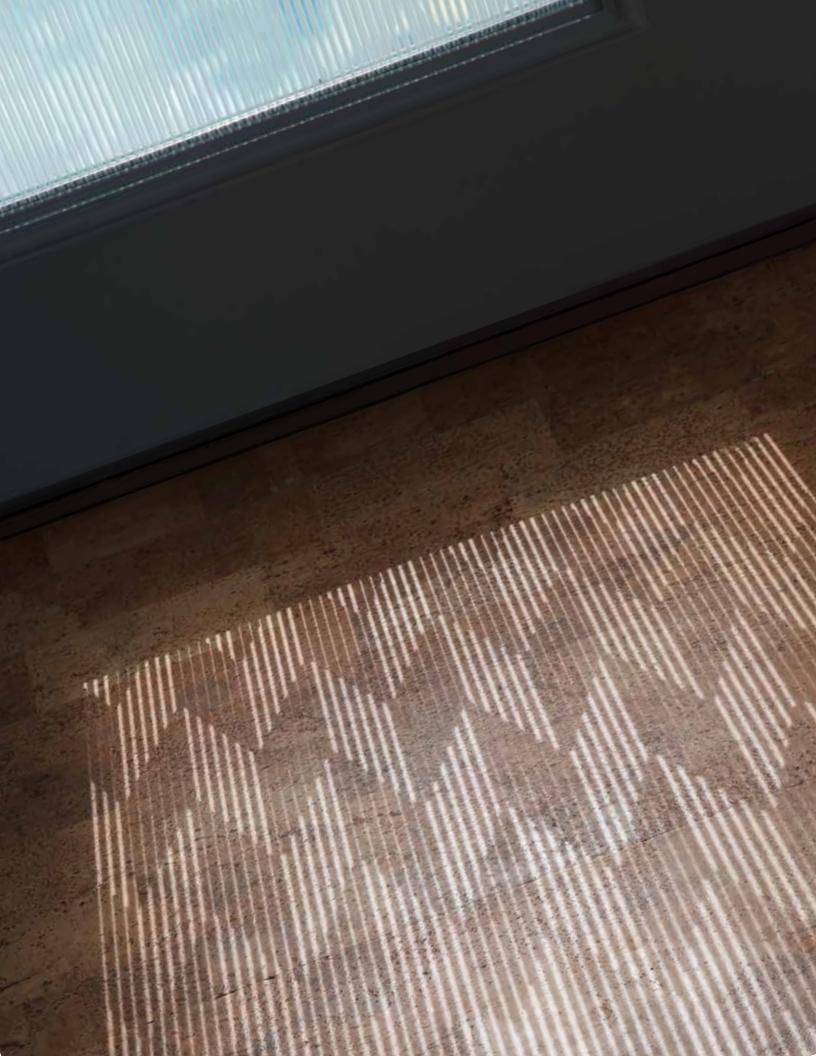

### Playful interaction and dynamic privacy

Dialogue takes on a personality of its own as layers of glass interact with one another, with light, and with movement. Each of the line's six ceramic frit patterns change form and move as light or a person's vantage point changes. Patterns come to life, shapes are revealed, and shadows dance as light and movement engage in a dialogue with the glass. Dialogue layered glass creates dynamic privacy that changes, just as the doorglass patterns do, with light and proximity.