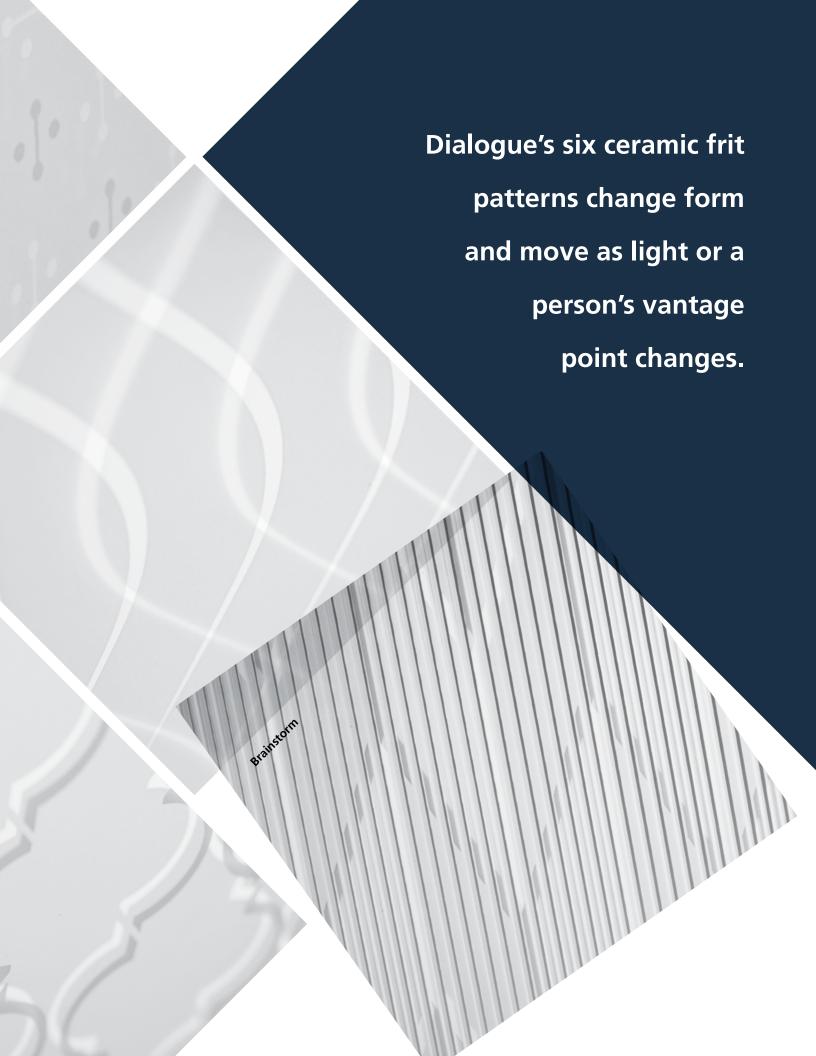

### Playful interaction and dynamic privacy

Dialogue takes on a personality of its own as layers of glass interact with one another, with light, and with movement. Each of the line's six ceramic frit patterns change form and move as light or a person's vantage point changes. Patterns come to life, shapes are revealed, and shadows dance as light and movement engage in a dialogue with the glass. Dialogue layered glass creates dynamic privacy that changes, just as the doorglass patterns do, with light and proximity.

### **Brainstorm**

### **Layered Glass**

Appealing to both mid-modern and modern design sensibilities, Brainstorm's exterior vertical pattern and interior chevron motif combine for an