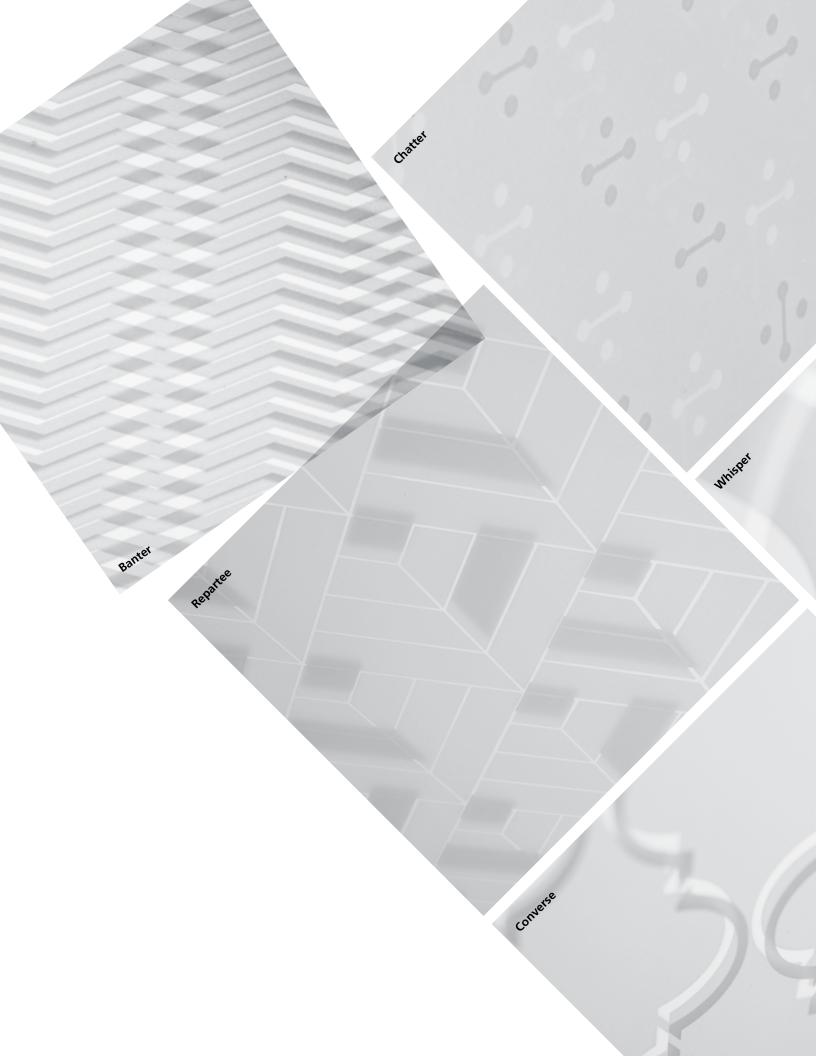

# **Banter**

### **Layered Glass**

Banter's small-scale pattern of overlapping diagonal lines creates a woven

# **Chatter**Layered Glass

### Converse Layered Glass

What at first appears to be cut glass is a stencil design that hints of keyhole arches common in Moroccan architecture. The relationship between Converse's clear and frosted glass layers creates striking shadows and a high privacy range.

# Repartee Layered Glass

Repartee's frosted layers and geometric grid combine for a design that plays with opacity and movement. Squares and trapezoids carry on a lively backand-forth as light and vantage points change their appearance. Repartee layered glass offers a high privacy range.

# Whisper Layered Glass

Outside View -