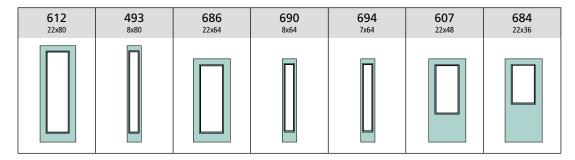

#### Sizes Available

#### Severe Weather Sizes Available\*

| 612   | 493  | 686   | <b>694</b> | 607   | 684   | 814      | <b>866</b> 22x15.25 | 876     |
|-------|------|-------|------------|-------|-------|----------|---------------------|---------|
| 22x80 | 8x80 | 22x64 | 7x64       | 22x48 | 22x36 | 25x15.25 |                     | 21.3x16 |
|       |      |       |            |       |       |          |                     |         |