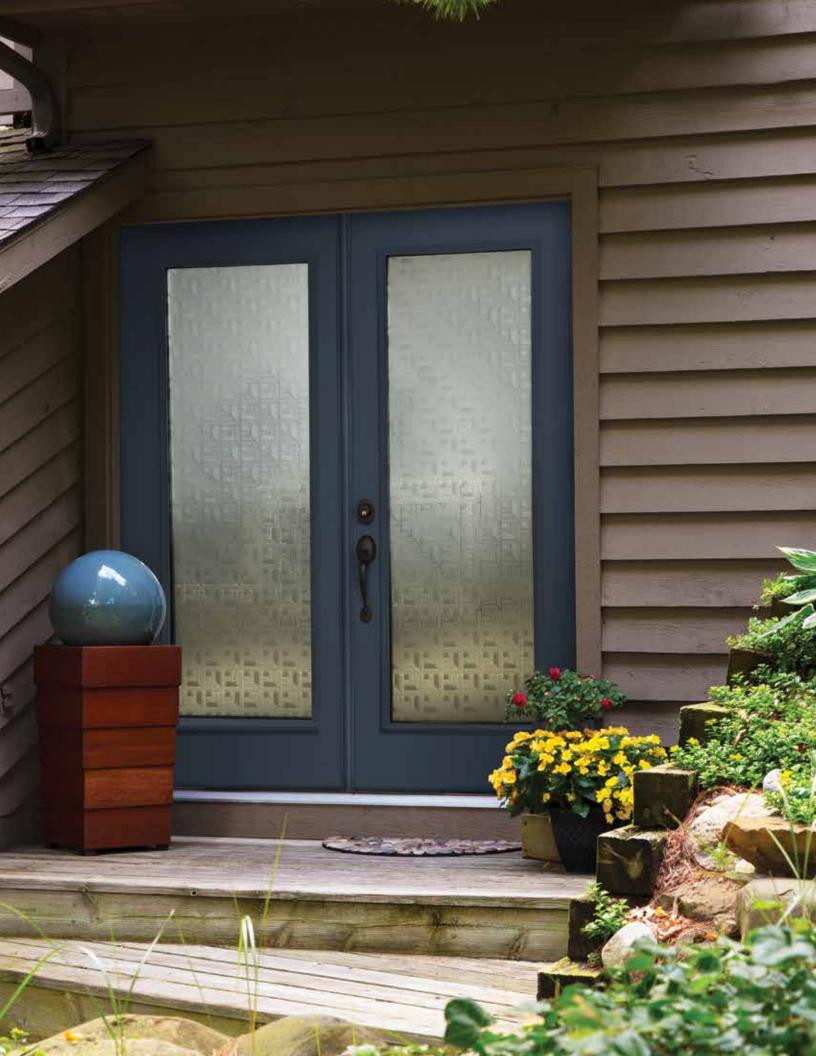

# Repartee Layered Glass

Repartee's frosted layers and geometric grid combine for a design that plays with opacity and movement. Squares and trapezoids carry on a lively backand-forth as light and vantage points change their appearance. Repartee layered glass offers a high privacy range.