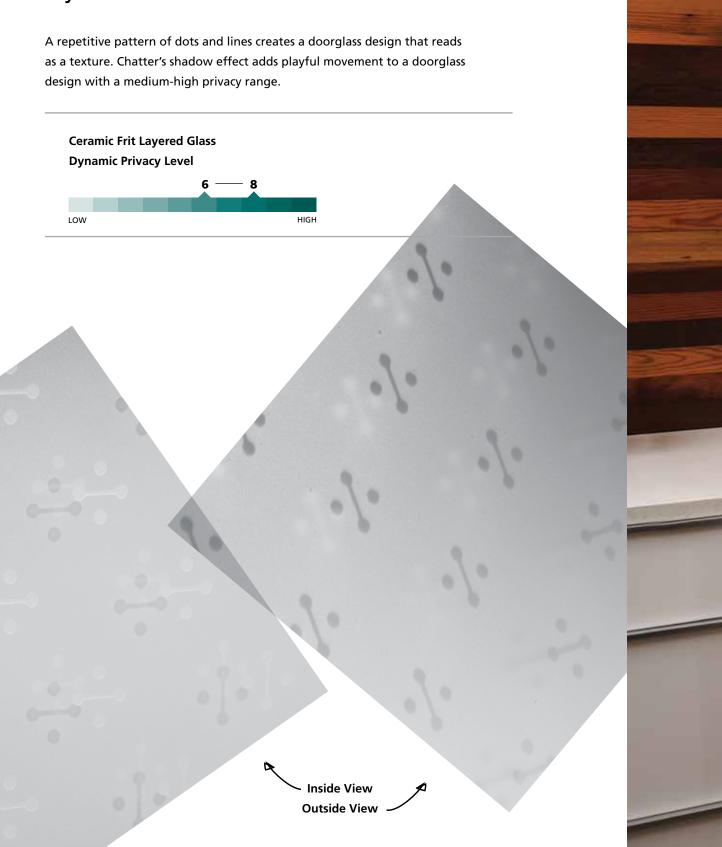

# **Chatter**Layered Glass

Inside View
Outside View

Ceramic Frit Layered Glass Dynamic Privacy Level