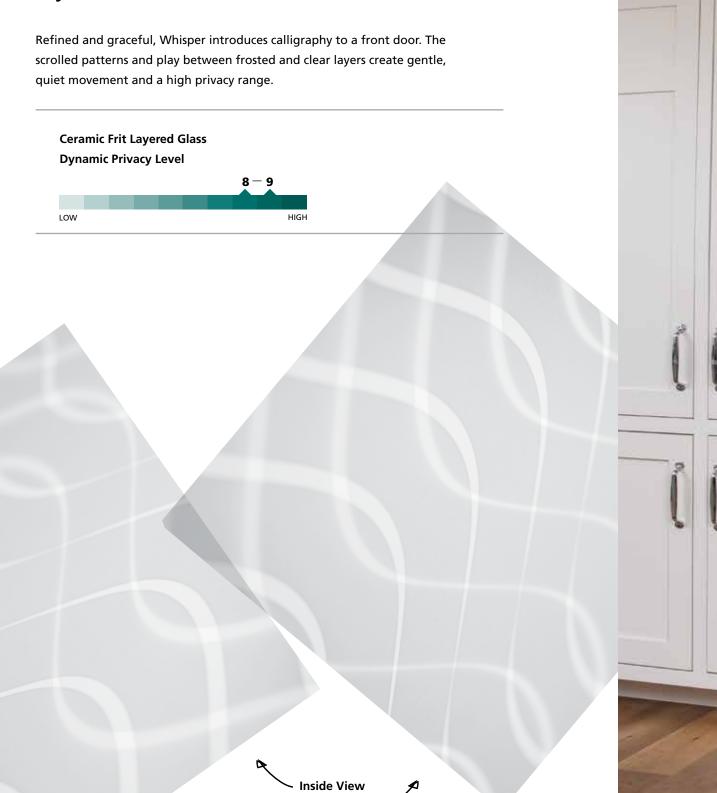

nsibilities, Brainstorm's exterior vertical pattern and interior chevron motif combine for an





# **Chatter**Layered Glass





### Converse Layered Glass

What at first appears to be cut glass is a stencil design that hints of keyhole arches common in Moroccan architecture. The relationship between Converse's clear and frosted glass layers creates striking shadows and a high privacy range.

Inside View
Outside View

Ceramic Frit Layered Glass Dynamic Privacy Level







# Repartee Layered Glass

Repartee's frosted layers and geometric grid combine for a design that plays with opacity and movement. Squares and trapezoids carry on a lively backand-forth as light and vantage points change their appearance. Repartee layered glass offers a high privacy range.





# Whisper Layered Glass



Outside View -



# **Dialogue Layered Glass**



#### Sizes Available





#### Severe Weather Sizes Available\*



| 612   | 493  | 686   | <b>694</b> | 607   | 684   | 814      | <b>866</b> 22x15.25 | 876     |
|-------|------|-------|------------|-------|-------|----------|---------------------|---------|
| 22x80 | 8x80 | 22x64 | 7x64       | 22x48 | 22x36 | 25x15.25 |                     | 21.3x16 |
|       |      |       |            |       |       |          |                     |         |

- † Model 800 series Craftsman frames are a flat profile that is different from the traditional profile. Please note this when matching with sidelights.
- \* Flat profile frame only



Visit our website to learn more about

Visit our website to learn more about ODL Dialogue Layered Glass.

w