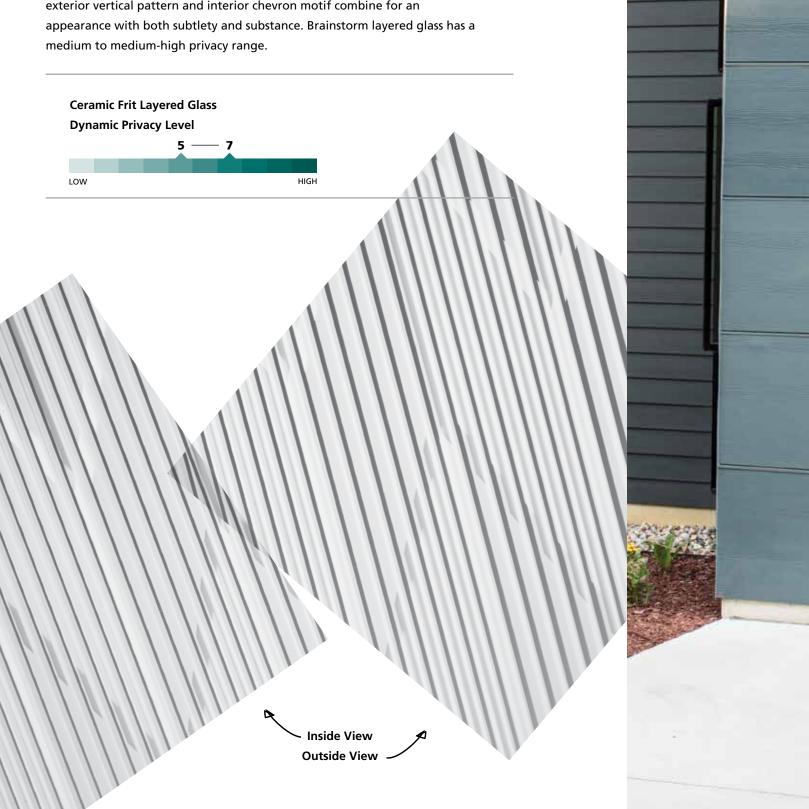

### **Brainstorm**

### **Layered Glass**

Appealing to both mid-modern and modern design sensibilities, Brainstorm's exterior vertical pattern and interior chevron motif combine for an

Inside View
Outside View

Ceramic Frit Layered Glass Dynamic Privacy Level