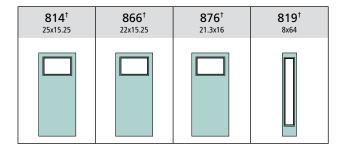

#### Severe Weather Sizes Available\*

| 612   | 493  | 686   | <b>694</b> | 607   | 684   | 814      | <b>866</b> 22x15.25 | 876     |
|-------|------|-------|------------|-------|-------|----------|---------------------|---------|
| 22x80 | 8x80 | 22x64 | 7x64       | 22x48 | 22x36 | 25x15.25 |                     | 21.3x16 |
|       |      |       |            |       |       |          |                     |         |

- † Model 800 series Craftsman frames are a flat profile that is different from the traditional profile. Please note this when matching with sidelights.
- \* Flat profile frame only

Visit our website to learn more about