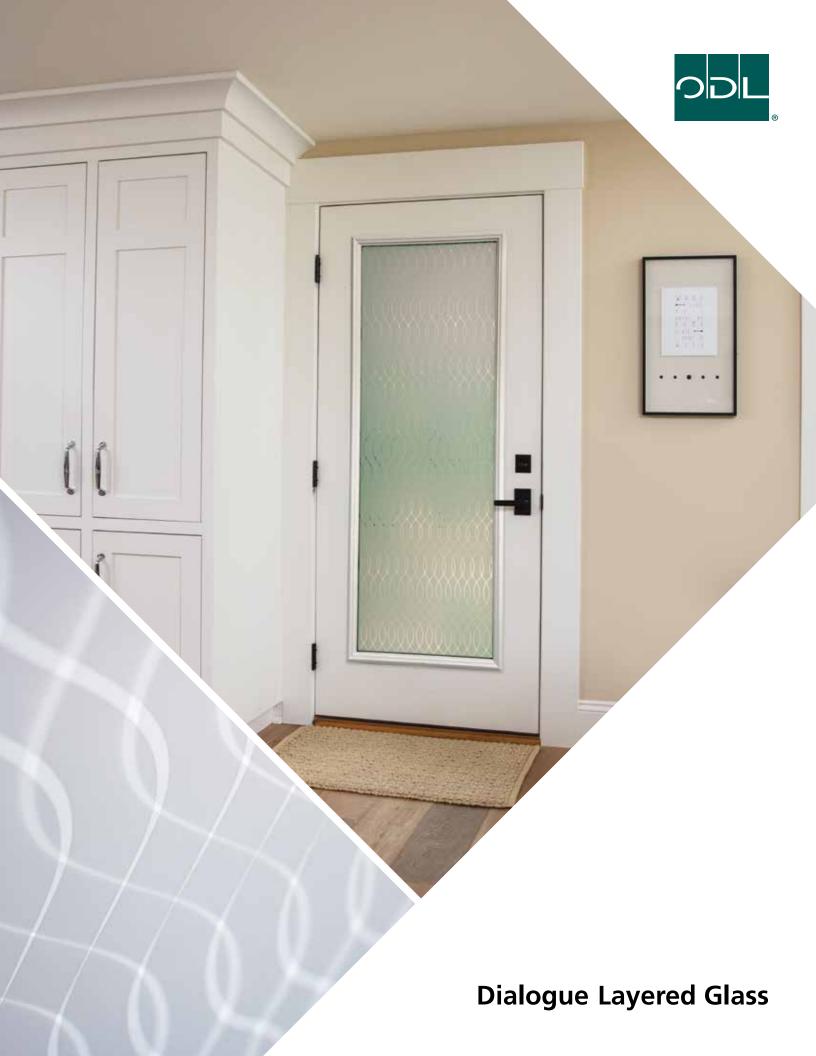

## Dialogue Layered Glass

### Playful interaction and dynamic privacy

Dialogue takes on a personality of its own as layers of glass interact with one another, with light, and with movement. Each of the line's six ceramic frit patterns change form and move as light or a person's vantage point changes. Patterns come to life, shapes are revealed, and shadows dance as light and movement engage in a dialogue with the glass. Dialogue layered glass creates dynamic privacy that changes, just as the doorglass patterns do, with light and proximity.

#### Subtle beauty and a surprising twist

Dialogue complements a range of architectural styles and design aesthetics with doorglass patterns offering privacy and translucence. Ayako Takase and Cutter Hutton, principals of industrial design firm Observatory, created each of Dialogue's designs with an etched, subtle pattern on the outer glass layer that allows the home's architecture to take center stage while the interior layer features a bolder, pronounced pattern.