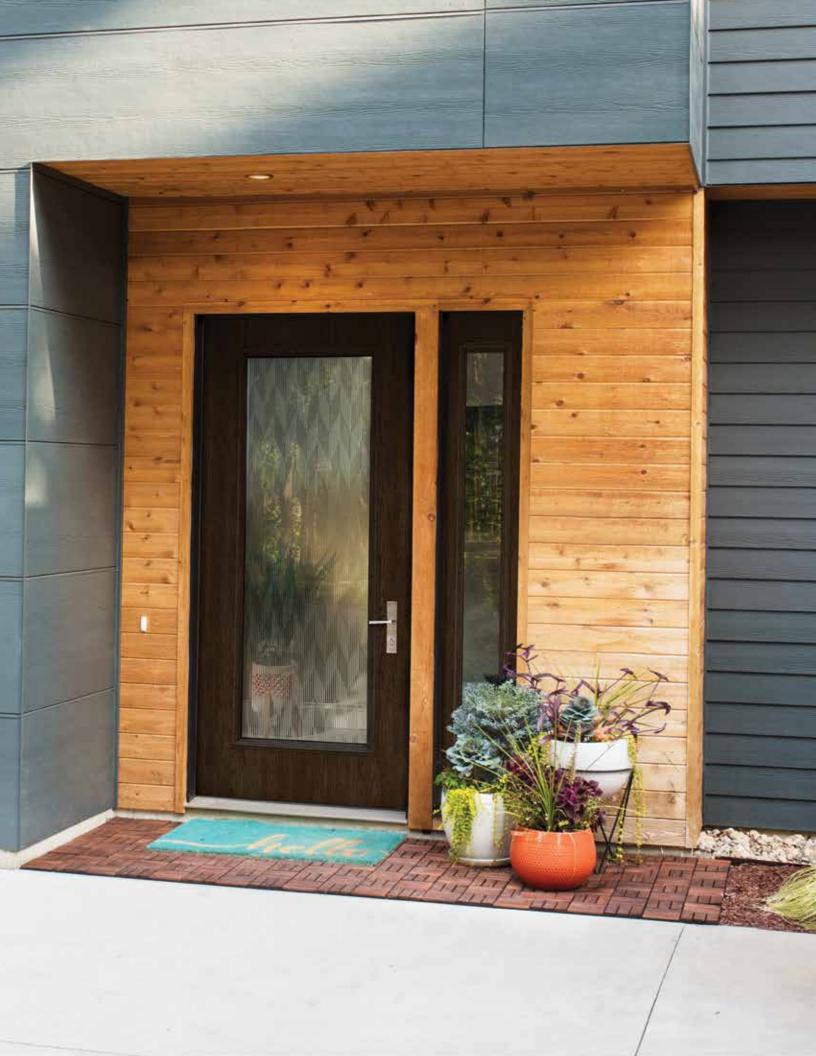

### **Brainstorm**

### **Layered Glass**

Appealing to both mid-modern and modern design sensibilities, Brainstorm's exterior vertical pattern and interior chevron motif combine for an