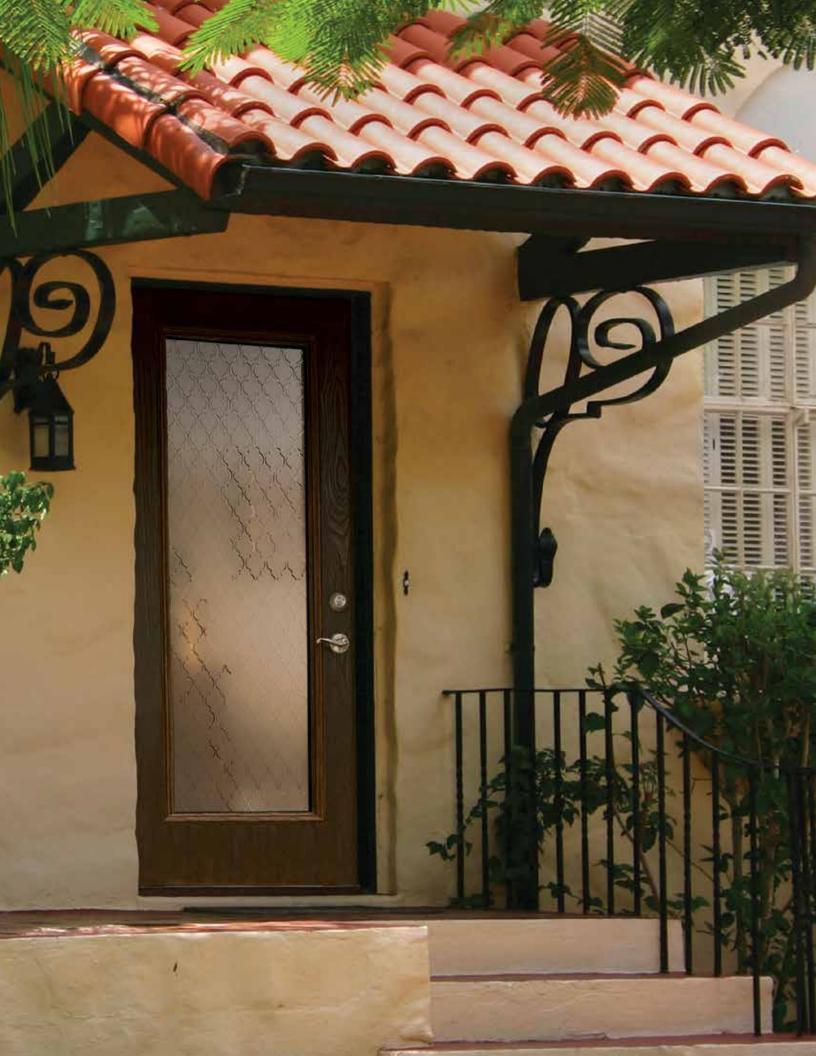

home's architecture to take center stage while the interior layer features a bolder, pronounced pattern.







# **Banter**

### **Layered Glass**

Banter's small-scale pattern of overlapping diagonal lines creates a woven





### **Brainstorm**

### **Layered Glass**

Appealing to both mid-modern and modern design sensibilities, Brainstorm's exterior vertical pattern and interior chevron motif combine for an





# **Chatter**Layered Glass





### Converse Layered Glass

What at first appears to be cut glass is a stencil design that hints of keyhole arches common in Moroccan architecture. The relationship between Converse's clear and frosted glass layers creates striking shadows and a high privacy range.

Inside View
Outside View

Ceramic Frit Layered Glass Dynamic Privacy Level







# Repartee Layered Glass

Repartee's frosted layers and geometric grid combine for a design that plays with opacity and movement. Squares and trapezoids carry on a lively backand-forth as light and vantage points change their appearance. Repartee layered glass offers a high privacy range.





# Whisper Layered Glass



Outside View -



# **Dialogue Layered Glass**



#### Sizes Available





#### Severe Weather Sizes Available\*



| 612   | 493  | 686   | <b>694</b> | 607   | 684   | 814      | <b>866</b> 22x15.25 | 876     |
|-------|------|-------|------------|-------|-------|----------|---------------------|---------|
| 22x80 | 8x80 | 22x64 | 7x64       | 22x48 | 22x36 | 25x15.25 |                     | 21.3x16 |
|       |      |       |            |       |       |          |