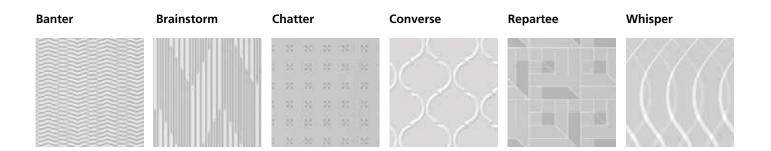

# **Banter**

### **Layered Glass**

Banter's small-scale pattern of overlapping diagonal lines creates a woven

### **Brainstorm**

### **Layered Glass**

Appealing to both mid-modern and modern design sensibilities, Brainstorm's exterior vertical pattern and interior chevron motif combine for an

# **Chatter**Layered Glass

### Converse Layered Glass

What at first appears to be cut glass is a stencil design that hints of keyhole arches common in Moroccan architecture. The relationship between Converse's clear and frosted glass layers creates striking shadows and a high privacy range.

# Repartee Layered Glass

Repartee's frosted layers and geometric grid combine for a design that plays with opacity and movement. Squares and trapezoids carry on a lively backand-forth as light and vantage points change their appearance. Repartee layered glass offers a high privacy range.

# Whisper Layered Glass

Outside View -