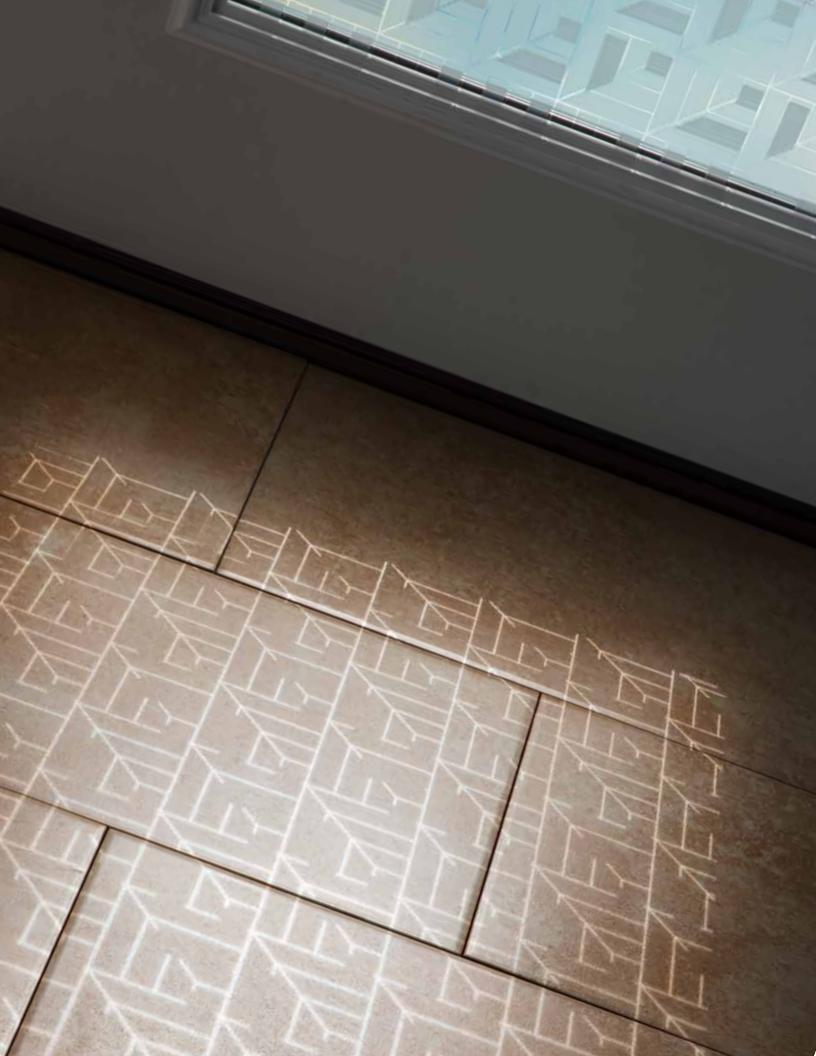

## Dialogue Layered Glass

### Playful interaction and dynamic privacy

Dialogue takes on a personality of its own as layers of glass interact with one another, with light, and with movement. Each of the line's six ceramic frit patterns change form and move as light or a person's vantage point changes. Patterns come to life, shapes are revealed, and shadows dance as light and movement engage in a dialogue with the glass. Dialogue layered glass creates dynamic privacy that changes, just as the doorglass patterns do, with light and proximity.

#### Subtle beauty and a surprising twist

Dialogue complements a range of architectural styles and design aesthetics with doorglass patterns offering privacy and translucence. Ayako Takase and Cutter Hutton, principals of industrial design firm Observatory, created each of Dialogue's designs with an etched, subtle pattern on the outer glass layer that allows the home's architecture to take center stage while the interior layer features a bolder, pronounced pattern.

# **Dialogue Layered Glass**