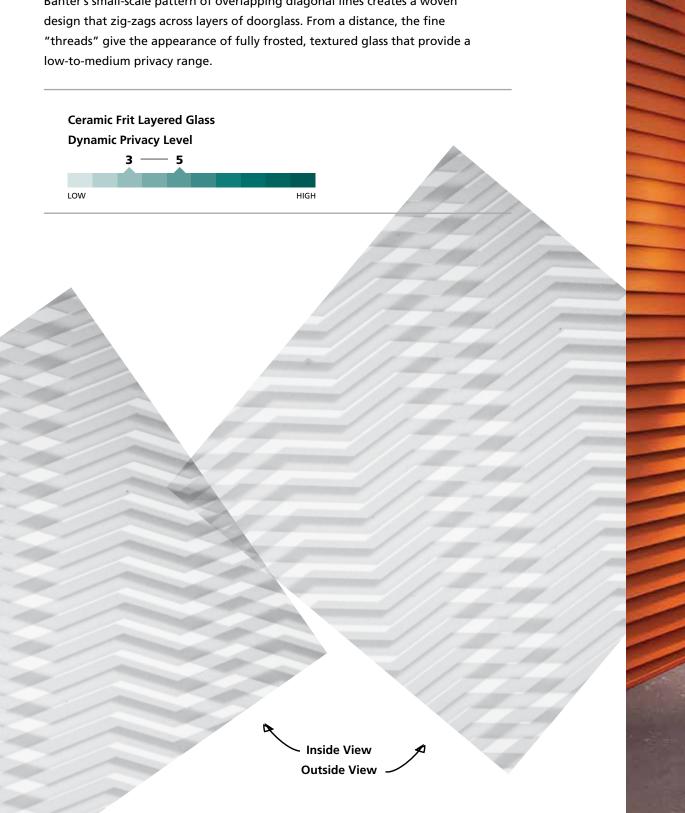

# **Banter**

### **Layered Glass**

Banter's small-scale pattern of overlapping diagonal lines creates a woven

Inside View
Outside View

Ceramic Frit Layered Glass Dynamic Privacy Level